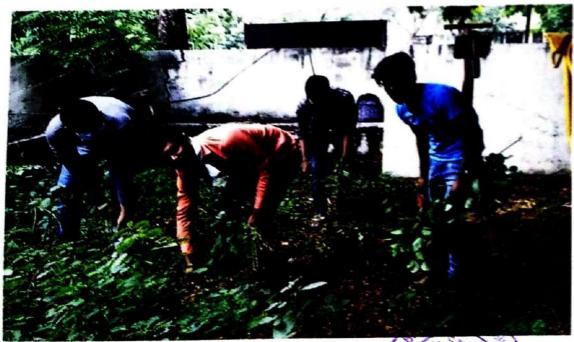

## NSS Unit Campaign During Year 2022-2023 Regular Activities/ Special Camp Tree Plantation at Police Ground, Jalgaon Date 18/09/2022