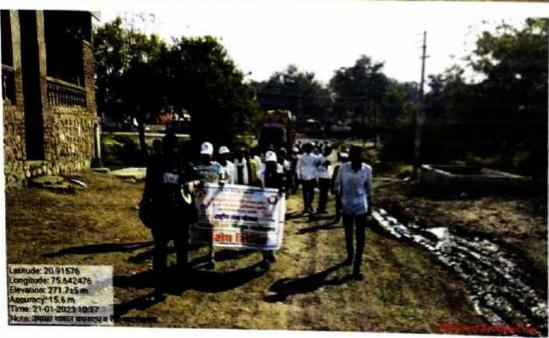

#### NSS Unit Special Winter Camp at Umaia Ta Dist Jalgaon Date 17/01/2023 to 23/01/2023 Inauguration Programme Date 17/01/2023

# NSS Unit Special Winter Camp at Umala Ta Dist Jalgaon Date 17/01/2023 to 23/01/2023 Inauguration Programme Date 17/01/2023