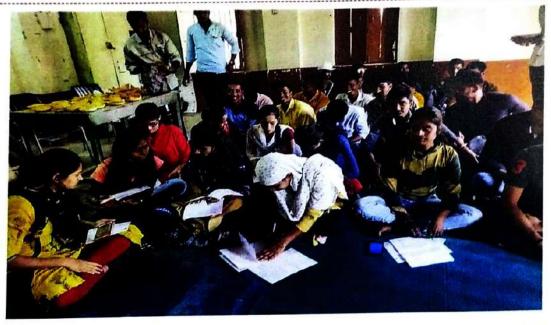

## NSS Unit Campaign During Year 2022-2023 Regular Activities/ Special Camp Dr Servapalli Radhakrushanan Jayanti Celebration Date 05/09/2022

## NSS Unit Campaign During Year 2022-2023 Regular Activities/ Special Camp Tree Plantation at Police Ground, Jalgaon Date 18/09/2022