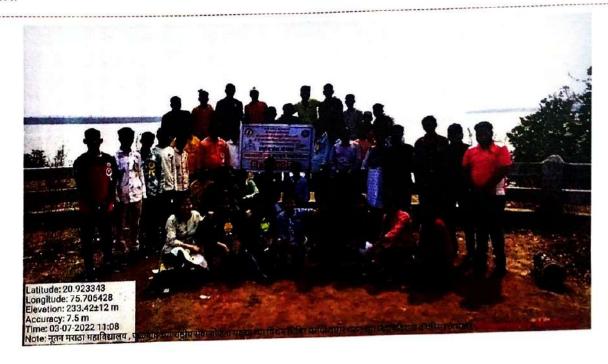

## NSS Unit Campaign During Year 2022-2023 Regular Activities/ Special Camp Tree Plantation at Police Ground, Jalgaon Date 18/09/2022