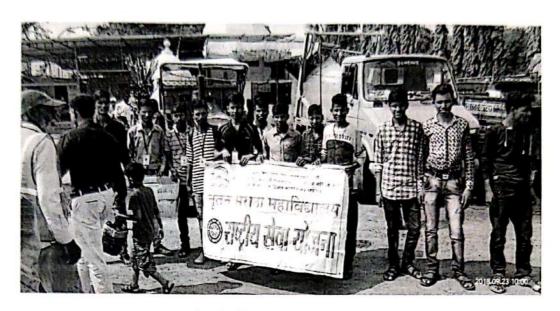

# NSS Unit Campaign During Year 2022-2023 Regular Activities/ Special Camp Collection of Plastic Waste at Golani Market, Julgaon Date 28/08/2022

6

NSS Unit Campaign During Year 2022-2023 Regular Activities: Special Camp Fit India Run Marathon at Jalgann Date 29/08/2022