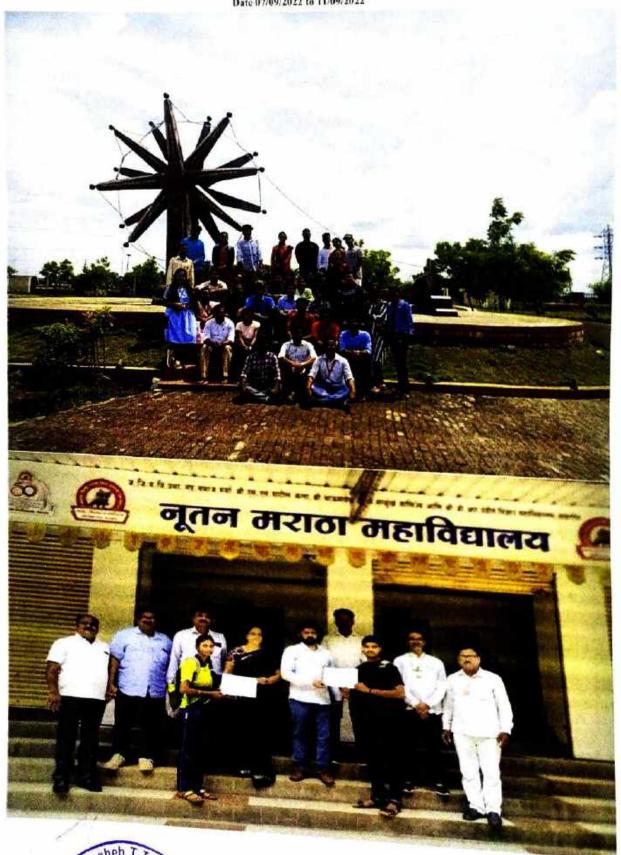

#### NSS Unit Campaign During Year 2022-2023 Regular Activities/ Special Camp/ Shahu Maharaj Jayanti Chitrarath Date 07/07/2022

# NSS Unit Campaign During Year 2022-2023 Regular Activities: Special Camp Har Ghar Tiranga Rally at Umala Tai Jalgaon Date 10/08/2022

NSS Unit Campaign During Year 2022-2023 Regular Activities/ Special Camp