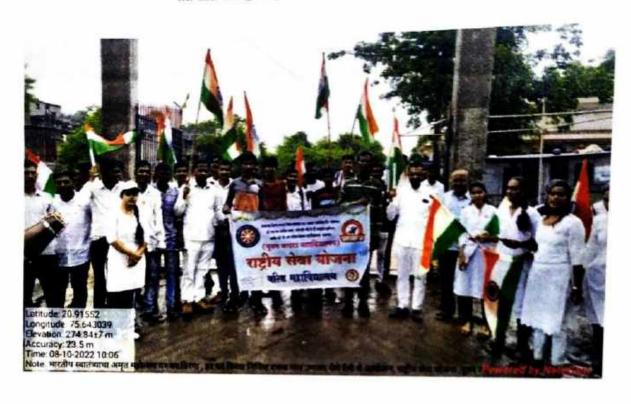

# NSS Unit Campaign During Year 2022-2023 Regular Activities: Special Camp Har Ghar Tiranga Rally at Umala Tai Jalgaon Date 10/08/2022

NSS Unit Campaign During Year 2022-2023 Regular Activities/ Special Camp