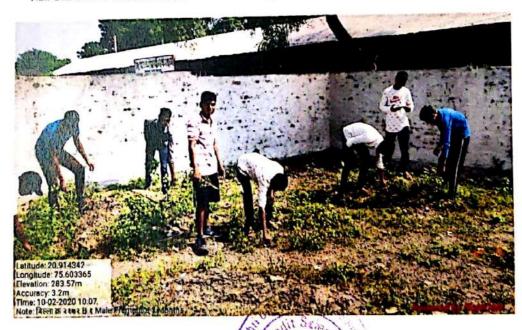

# NSS Unit Special Winter Camp at Umala Ta Dist Jalgaon Date 17/01/2023 to 23/01/2023 Sampurna Swachta Mohim at Z P School Area , Umala Date 18/01/2023