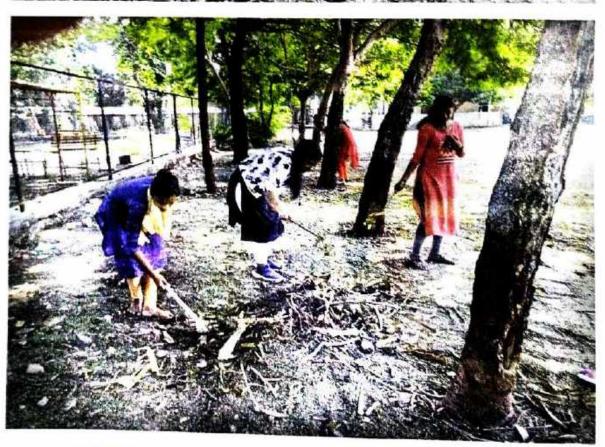

NSS Unit Campaign During Year 2022-2023 Regular Activities/ Special Camp

NSS Unit Campaign During Year 2022-2023 Regular Activities Special Camp Tree Plantation at Umala Tal Jaigaon Date 22/68/2022