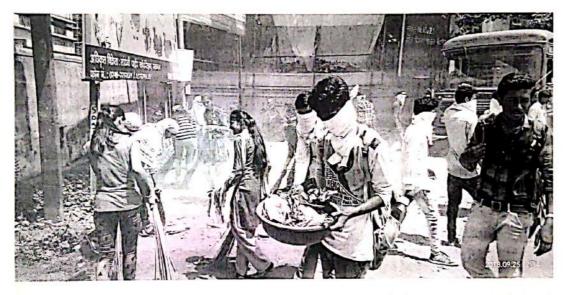

# NSS Unit Campaign During Year 2022-2023 Regular Activities/ Special Camp Corporation and Railway Station Area Plastic Waste Collection, Jalgaon Date 23/10/2022

#### NSS Unit Campaign During Year 2022-2023 Regular Activities: Special Camp Corporation and Railway Station Area Plastic Waste Collection, Julgaon Date 19/10/2022

NSS Unit Campaign During Year 2022-2023 Regular Activities: Special Camp