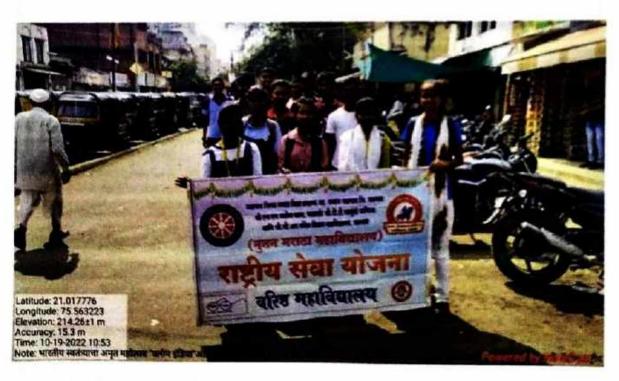

# NSS Unit Campaign During Year 2022-2023 Regular Activities: Special Camp Har Ghar Tiranga Rally at Umala Tai Jalgaon Date 10/08/2022

NSS Unit Campaign During Year 2022-2023 Regular Activities/ Special Camp

NSS Unit Campaign During Year 2022-2023 Regular Activities/ Special Camp

NSS Unit Campaign During Year 2022-2023 Regular Activities Special Camp Tree Plantation at Umala Tal Jaigaon Date 22/68/2022