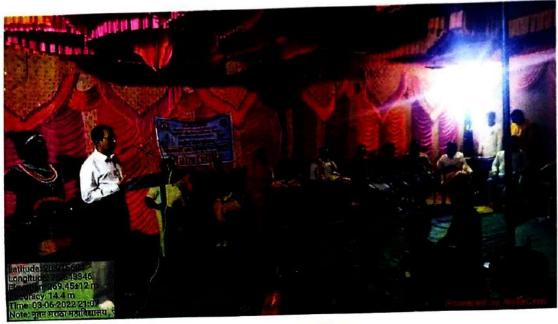

# NSS Unit Special Winter Camp at Umala Ta Dist Jalgaon Date 17/01/2023 to 23/01/2023 Social Programment Night by the Participants Date 18/01/2023

NSS Unit Special Winter Camp of Unida Ta Dist Julgant Date 17/01/2023 to 23/01/2023