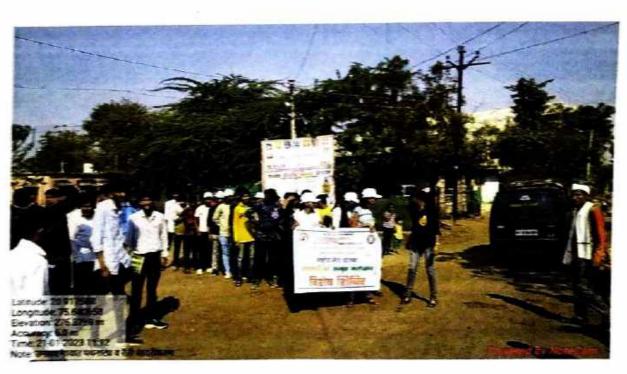

# NSS Unit Special Winter Camp at Umala Ta Dist Jalgaon Date 17/01/2023 to 23/01/2023 Sampurna Swachta Mohim at Z P School Area , Umala Date 18/01/2023