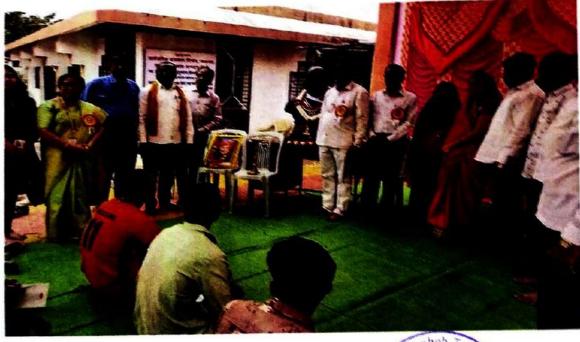

#### NSS Unit Special Winter Camp at Umaia Ta Dist Jalgaon Date 17/01/2023 to 23/01/2023 Inauguration Programme Date 17/01/2023

# NSS Unit Special Winter Camp at Umala Ta Dist Jalgaon Date 17/01/2023 to 23/01/2023 Inauguration Programme Date 17/01/2023