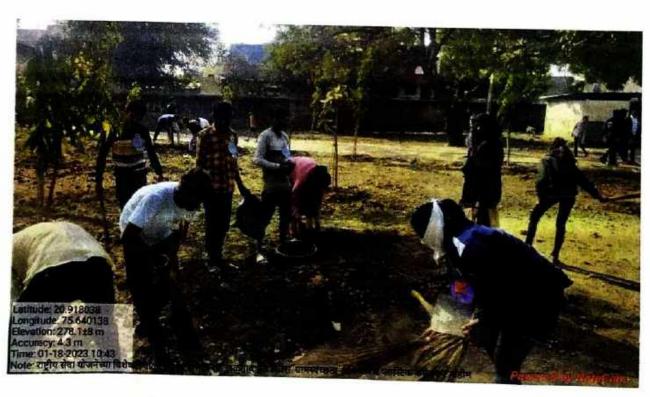

# NSS Unit Special Winter Camp at Umala Ta Dist Jalgaon Date 17/01/2023 to 23/01/2023 Sampurna Swachta Mohim at Z P School Area , Umala Date 18/01/2023