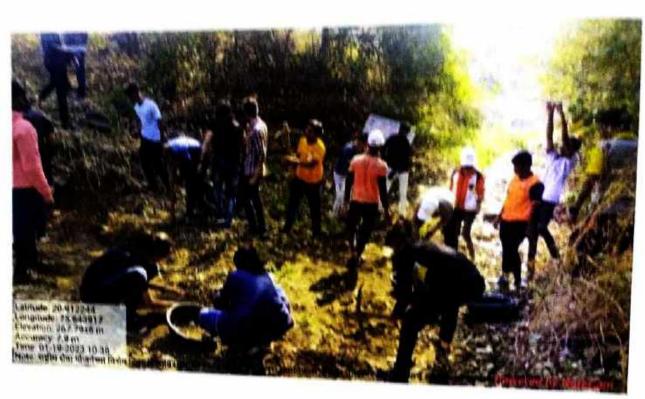

NSS Unit Special Winter Compat Umite To Dest Julgaon Date 17/01/2023 to 23/01/2023
Water Consequences and filed , Umala Date 20/01/2023

# NNs Unit Special Winter Camp at Umala Ta Dist Jalgaon Date 17/01/2023 to 23/01/2023 Water Conservation work for the Farmers and Fibral Camala. Date 19/01/2023

NSS Volt Species White Camp as Umala Ta Dist Jalgaon Date 17/01/2023 to 23/01/2023