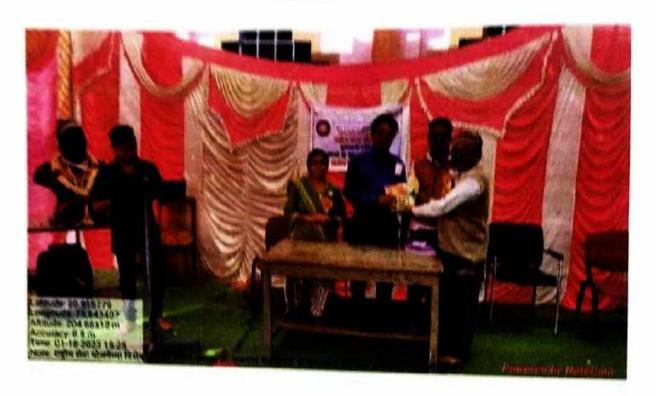

# NSS Unit Special Winter Camp at Umala Ta Dist Jalgaon Date 17/01/2023 to 23/01/2023 Guest Lecture to Participants by Dr. Sachin J Nandre, Director KBCNM University Jalgaon Date 18/01/2023