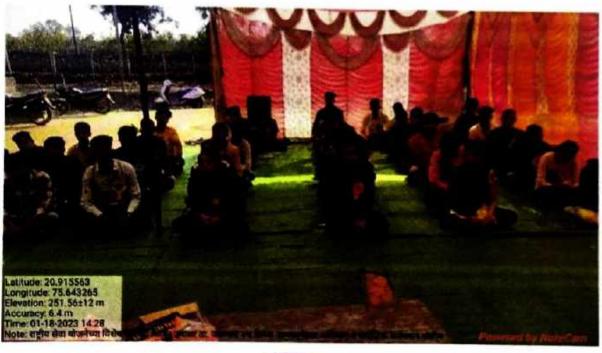

# NSS Unit Special Winter Camp at Umala Ta Dist Jalgaon Date 17/01/2023 to 23/01/2023 Sampurna Swachta Mohim at Z P School Area , Umala Date 18/01/2023