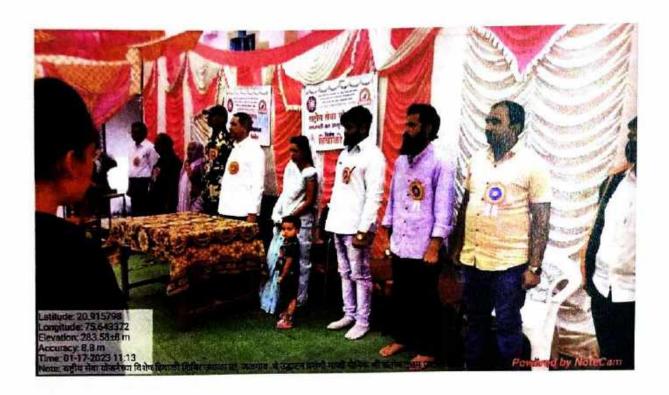

#### NSS Unit Special Winter Camp at Umaia Ta Dist Jalgaon Date 17/01/2023 to 23/01/2023 Inauguration Programme Date 17/01/2023

# NSS Unit Special Winter Camp at Umala Ta Dist Jalgaon Date 17/01/2023 to 23/01/2023 Inauguration Programme Date 17/01/2023