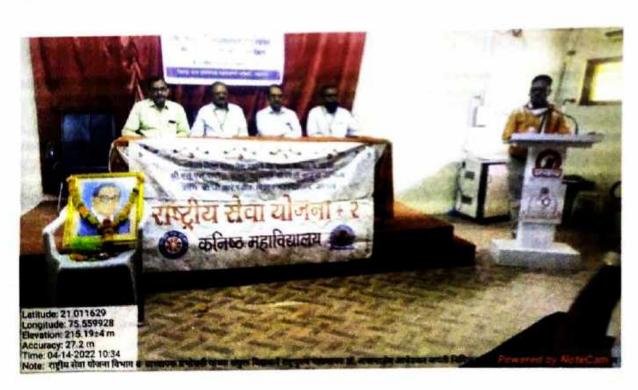

Education and | Umala , Tal Dist Jalgaon                    | 26/03/2023   | 10                    |

|    | Several Policy in<br>Rural Area                                                      |                                         | (0.000     | 10 |
|----|--------------------------------------------------------------------------------------|-----------------------------------------|------------|----|
| 26 | Campaign of Union<br>Ministry on<br>Education and<br>Several Policy in<br>Rural Area | Dhanwad Tal Dist Jalgaon                | 30/03/2023 | 10 |
| 27 | Nehru Yuva Kendra ,<br>Jilha Pados Sansad                                            | Raje Sambhaji Natya Mandir ,<br>Jalgaon | 03/4/20233 |    |



# NSS Unit Campaign During Year 2022-2023 Regular Activities/ Special Camp/







## NSS Unit Campaign During Year 2022-2023 Regular Activities/ Special Camp/ Yoga Day Demonstration and Presentation Date 21/06/2022





#### NSS Unit Campaign During Year 2022-2023 Regular Activities/ Special Camp/ Shahu Maharaj Jayanti Chitrarath Date 07/07/2022







# NSS Unit Campaign During Year 2022-2023 Regular Activities: Special Camp Har Ghar Tiranga Rally at Umala Tai Jalgaon Date 10/08/2022







NSS Unit Campaign During Year 2022-2023 Regular Activities/ Special Camp





NSS Unit Campaign During Year 2022-2023 Regular Activities/ Special Camp



NSS Unit Campaign During Year 2022-2023 Regular Activities Special Camp Tree Plantation at Umala Tal Jaigaon Date 22/68/2022







# NSS Unit Campaign During Year 2022-2023 Regular Activities/ Special Camp Collection of Plasti