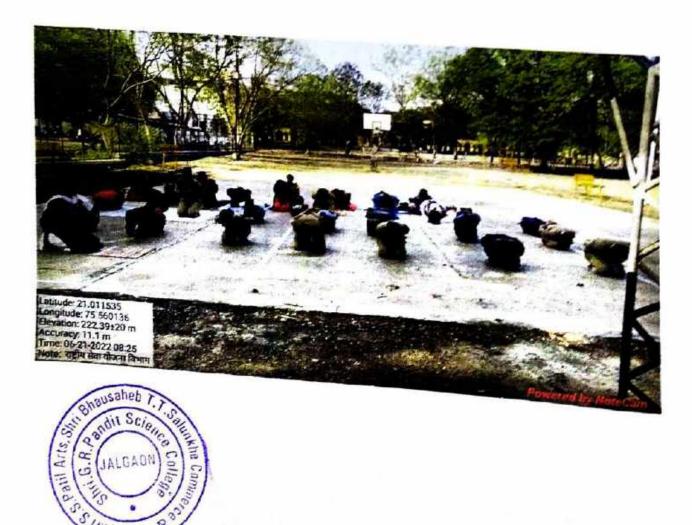

## NSS Unit Campaign During Year 2022-2023 Regular Activities/ Special Camp/ Yoga Day Demonstration and Presentation Date 21/06/2022