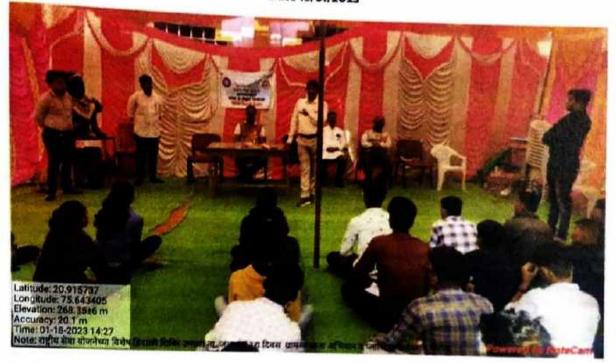

# NSS Unit Special Winter Camp at Umala Ta Dist Jalgaon Date 17/01/2023 to 23/01/2023 Guest Lecture to Participants by Dr. Sachin J Nandre, Director KBCNM University Jalgaon Date 18/01/2023