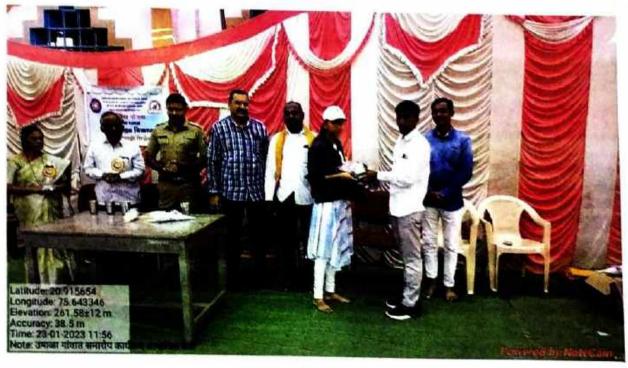

# NSS Unit Special Winter Camp at Umala Ta Dist Jalgaon Date 17/01/2023 to 23/01/2023 Guest Lecture to Participants by Dr. Sachin J Nandre, Director KBCNM University Jalgaon Date 18/01/2023