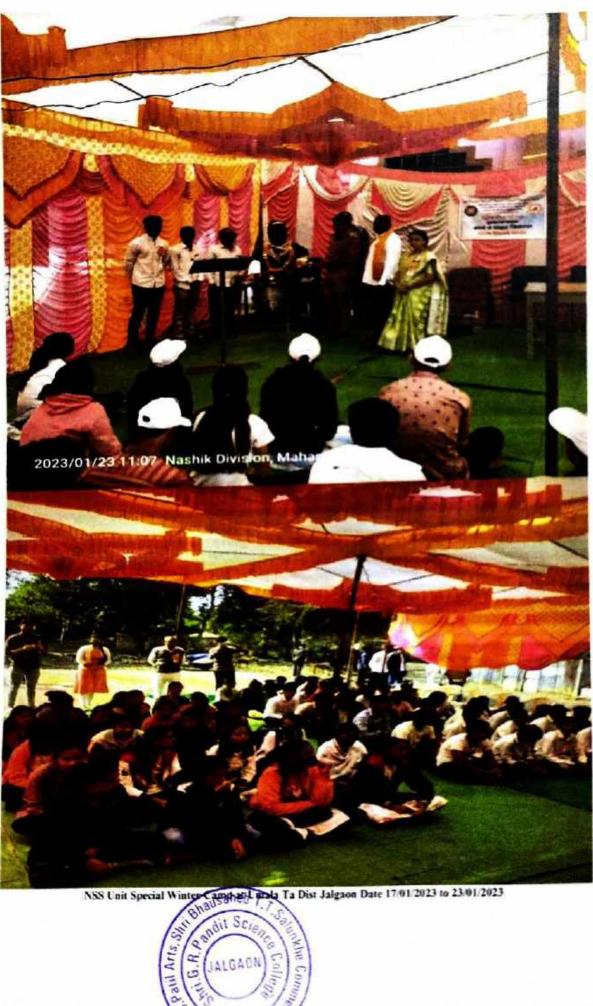

#### NSS Unit Special Winter Camp at Umaia Ta Dist Jalgaon Date 17/01/2023 to 23/01/2023 Inauguration Programme Date 17/01/2023

# NSS Unit Special Winter Camp at Umala Ta Dist Jalgaon Date 17/01/2023 to 23/01/2023 Inauguration Programme Date 17/01/2023