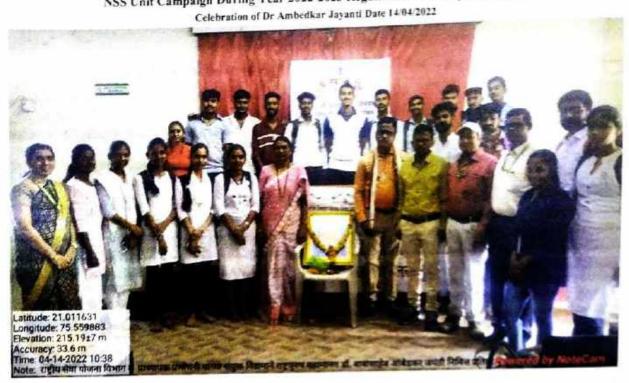

# NSS Unit Campaign During Year 2022-2023Regular Activities/ Special Camp/ Tree Plantation Report

| Sr | Name of the                                       | Place                                       | , Date       | No of<br>Participants |
|----|---------------------------------------------------|---------------------------------------------|--------------|-----------------------|
| N  | Programme/ Event                                  |                                             | 1            | Participants          |
| 0  |                                                   |                                             | 2 10 10 20 2 | 60                    |
| 1  | Dr B Ambedkar Jayanti                             | College Campus                              | 14/04/2022   | 60<br>45              |
| 2  | Yoga Day Demostration<br>& Presentation Girls     | College Campus                              | 21/06/2022   |                       |
| 3  | Shahu Maharaj<br>Chitrarath                       | College Campus                              | 07/07/2022   | 35                    |
| 4  | Har Ghar Tiranga Rally                            | Umala Village Tal Jalgaon                   | 10/08/2022   | 72                    |
| 5  | Har Ghar Tiranga Rally.                           | Shahu Nagar, Jalgaon                        | 12.08.2022   | 30                    |
| 6  | Tree Plantation                                   | College Campus                              | 15.08.2022   | 28                    |
| 7  | Tree Plantation                                   | Umala, Mahadev Mandir Area                  | 22.08.2022   | 50                    |
| 8  | Collection of Plastic<br>Waste                    | Golani market, Jalgaon                      | 28.08.2022   | 55                    |
| 9  | Marathon Computation                              | Jalgaon Ring Road 5km                       | 29.08.2022   | 35                    |
| 10 | Dr Servapalli R<br>Krishnan Jayanti               | College Campus                              | 05/09/2022   | 55                    |
| 11 | Tree Plantation                                   | Police Ground, Jalgaon                      | 18/09/2022   | 25                    |
| 12 | NSS Day Celebration                               | College Campus                              | 24/09/2022   | 85                    |
| 13 | Blood Donation<br>Camp                            | College Campus                              | 24/09/2022   | 85                    |
| 14 | Mahatama Gandhi<br>Jayanti                        | College Campus                              | 02/10/2022   | 40                    |
| 15 | Sampurna Swachata<br>Abhiyan                      | College Campus                              | 02/10/2022   | 35                    |
| 16 | Plastic Disposable<br>Collection                  | B J Market, Jalgaon                         | 20/10/2022   | 45                    |
| 17 | Cleanliness<br>Campaign                           | College Campus                              | 22/10/2022   | 35                    |
| 18 | Plastic Waste<br>Collection                       | Corporation and Railway<br>Station, Jalgaon | 23/10/2022   | 40                    |
| 19 | Cleanliness<br>Campaign                           | College Campus                              | 30/10/2022   | 30                    |
| 20 | Cleanliness<br>Campaign                           | S P office and Police Ground<br>Jalgaon     | 31/12/2022   | 25                    |
| 21 | Tree Plantation                                   | Khajamiya College Ground                    | 05/02/2023   | 65                    |
| 22 | Shivjayanti<br>Celebration                        | Umala , Tal Dist Jalgaon                    | 19/02/2023   | 50                    |
| 23 | Shivjayanti<br>Celebration                        | College Campus -                            | 19/02/2023   | 72                    |
| 24 | International<br>Women's Day<br>Celebration       | College Campus                              | 12/03/2023   | 55                    |
| 25 | Campaign of Union<br>Ministry on<br>Education and | Umala , Tal Dist Jalgaon                    | 26/03/2023   | 10                    |