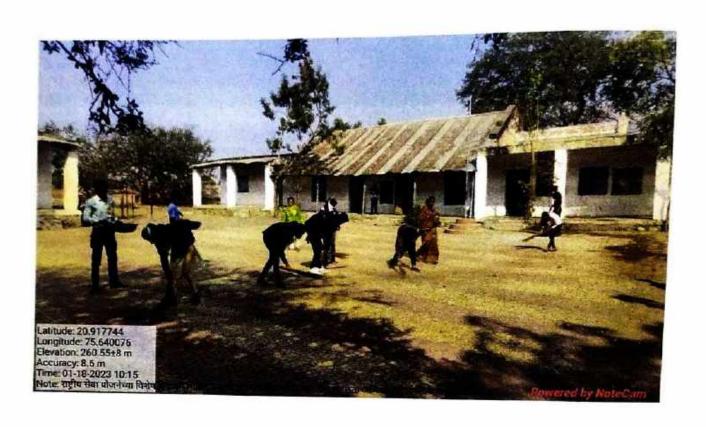

# NSS Unit Special Winter Camp at Umala Ta Dist Jalgaon Date 17/01/2023 to 23/01/2023 Sampurna Swachta Mohim at Z P School Area , Umala Date 18/01/2023