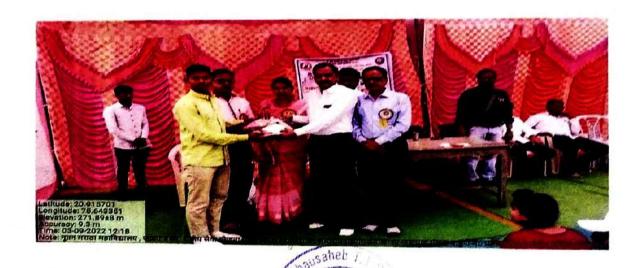

## NSS Unit Campaign During Year 2022-2023 Regular Activities/ Special Camp Dr Servapalli Radhakrushanan Jayanti Celebration Date 05/09/2022