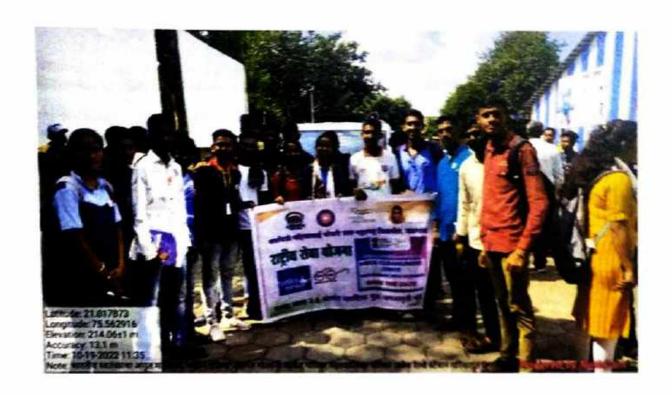

# NSS Unit Campaign During Year 2022-2023 Regular Activities: Special Camp Har Ghar Tiranga Rally at Umala Tai Jalgaon Date 10/08/2022

NSS Unit Campaign During Year 2022-2023 Regular Activities/ Special Camp