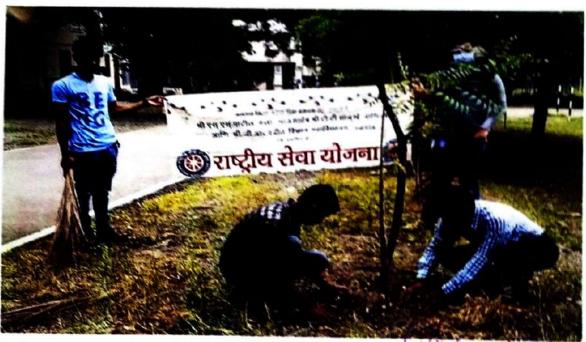

NSS Unit Campaign During Year 2022-2023 Regular Activities/ Special Camp

NSS Unit Campaign During Year 2022-2023 Regular Activities Special Camp Tree Plantation at Umala Tal Jaigaon Date 22/68/2022