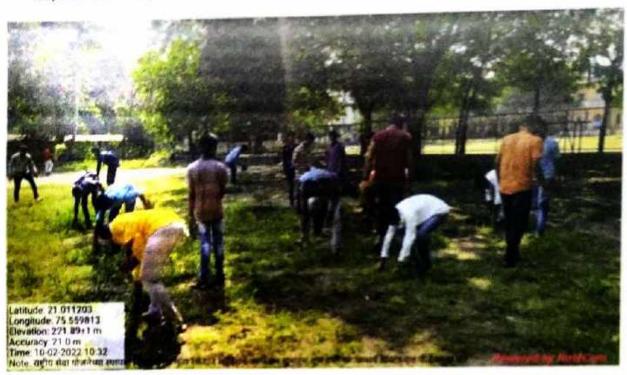

## NSS Unit Campaign During Year 2022-2023 Regular Activities/ Special Camp Tree Plantation at Police Ground, Jalgaon Date 18/09/2022