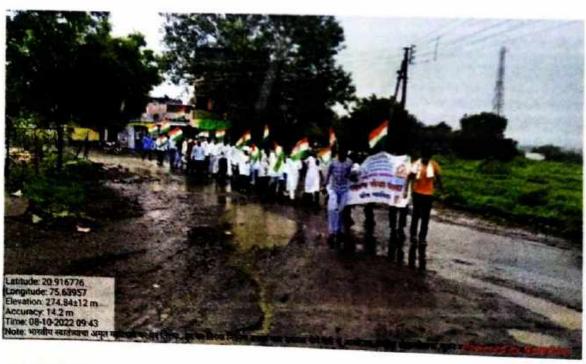

# NSS Unit Campaign During Year 2022-2023 Regular Activities: Special Camp Har Ghar Tiranga Rally at Umala Tai Jalgaon Date 10/08/2022

NSS Unit Campaign During Year 2022-2023 Regular Activities/ Special Camp