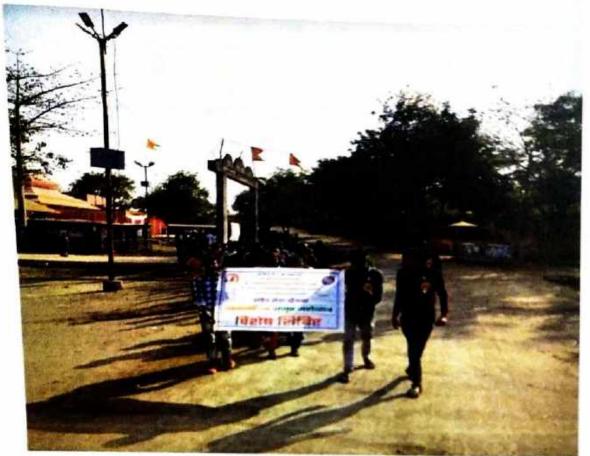

# NSS Unit Campaign During Year 2022-2023 Regular Activities: Special Camp Har Ghar Tiranga Rally at Umala Tai Jalgaon Date 10/08/2022

NSS Unit Campaign During Year 2022-2023 Regular Activities/ Special Camp