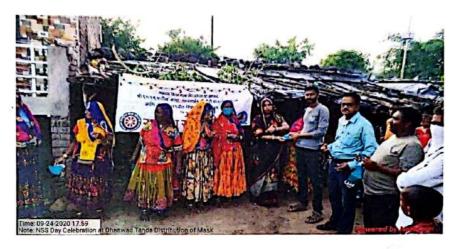

P R CHAVAN

Dr. S. A. Caikwad

Science College Jatason









" Salunkine Commerce, Shin, G.R. Pandit Science College Jeigeon









Science College.Jalgaon

श्री.एस.एस.पाटील कला, श्री.भाऊसाहेबटी.टी.साळुंखे वाणिज्य आणि श्री.जी.आर.पंडीत

### विज्ञान महाविद्यालय, जळगांव

नुतनमराठामहाविद्यालय, जळगांव (राष्ट्रीयसेवायोजनाविभाग)

(नॅकपूर्नमृल्यांकीत च्वछ श्रेणी)

पोस्टबॉक्स नं.६५, फोननंबर (०२५७) २२३६०३४, २२३४०९४फेक्सनं ०२५७-२२३५७८९

E-mail::nmcjnssu@gmail.com

Web: http://jdmvpascjal.ac.in

प्रा,डॉ.पी.बी.पाटील कार्यक्रमअधिकारी डॉ.लक्ष्मणप्र.देशमुख(एम.एस्सी.पीएच.डी.)

प्राचार्य

NSS Unit Campaign During Year2020-2021 Regular Activities/ Special Camp/ Tree Plantation Report

NSS Unit Distributed the Mask Due to Covid 19 in Tribal Gor-Banjaja Tanda Vasti at Dhanwad Tal Jalgaon

Date 24/9/2020



All the Ladies where given the Slogan of Awareness about Covid 19 by NSS Students and PO Dr. P B Patil



Celebration of Mahamay Gandhi Jayanti by NSS Students at Umala Tal Jalgaon Date 2/10/2020

### ती.एस.एस.पाटील कला, श्री.भाऊसाहेबटी.टी.साळुंखे वाणिज्य आणि श्री.जी.आर.पंडीत

### विज्ञान महाविद्यालय, जळगांव

नुतनमराठामहाविद्यालय, जळगांव (राष्ट्रीयसेवायोजनाविभाग)

(नॅकप्र्नम्ल्यांकीत च्वछ श्रेणी)

पोस्टबॉक्स नं.६५, फोननंबर (०२५७) २२३६०३४, २२३४०९४फक्सनं ०२५७-२२३५७८९

E-mail::nmcjnssu@gmail.com

Web: http://jdmvpascjal.ac.in

प्रा.डॉ.पी.बी.पाटील कार्यक्रमअधिकारी डॉ.लक्ष्मणप्र,देशमुख(एम.एम्मी.पीएच.डी.) प्राचार्य



NSS Unit Students Done the Sampurna Swachhata Abhiyan at Umala Tal Jalgaon Date 2/10/2020



NSS Unit Students Done the Work on Collection of Signal Use Plastic and

tic and Disp