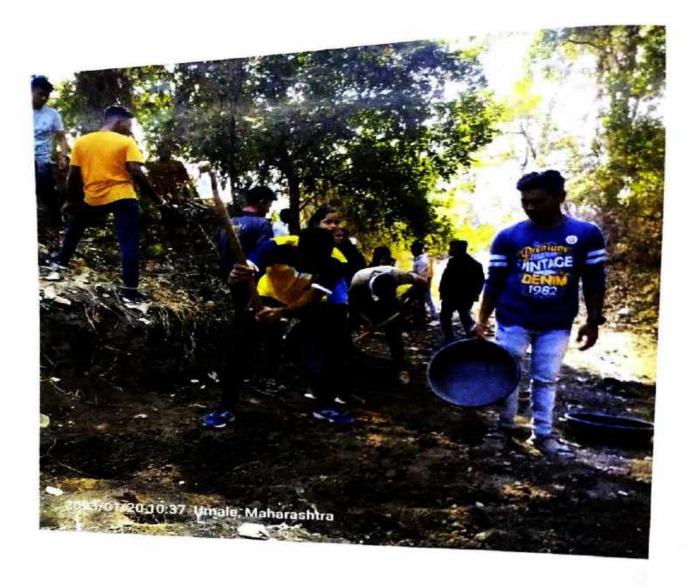

# NSS Unit Special Winter Camp at Umala Ta Dist Jalgaon Date 17/01/2023 to 23/01/2023 Sampurna Swachta Mohim at Z P School Area , Umala Date 18/01/2023