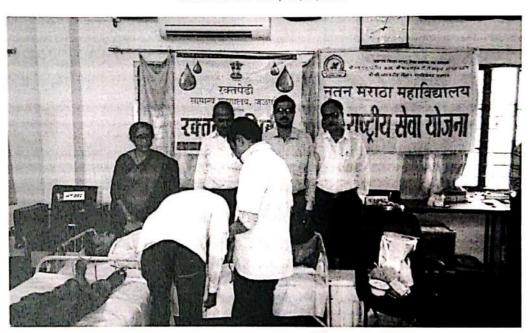

#### NSS Unit Campaign During Year 2022-2023 Regular Activities/ Special Camp Blood Donation Camp , NSS Day Celebration Date 24/99/2022