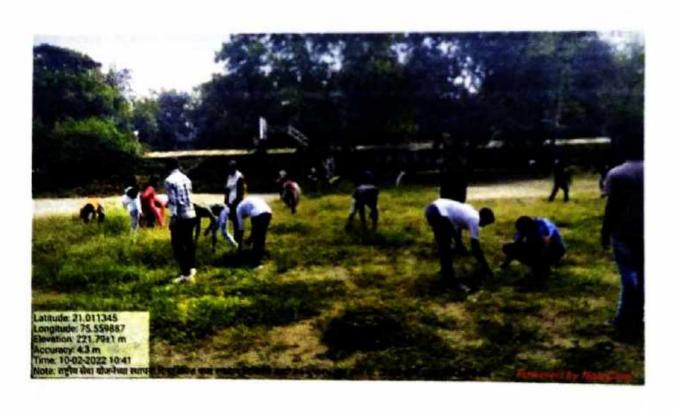

## NSS Unit Campaign During Year 2022-2023 Regular Activities/ Special Camp Tree Plantation at Police Ground, Jalgaon Date 18/09/2022