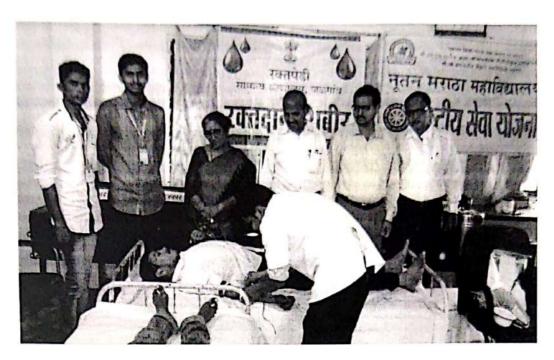

#### NSS Unit Campaign During Year 2022-2023 Regular Activities/ Special Camp Blood Donation Camp , NSS Day Celebration Date 24/99/2022