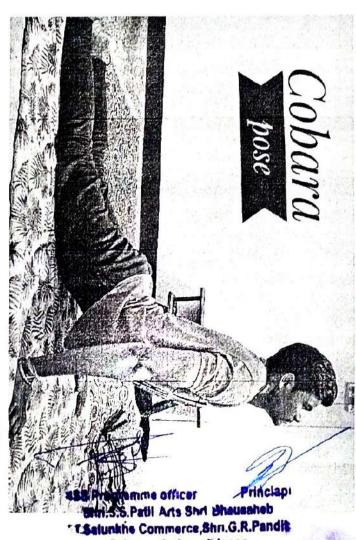

## NSS Unit Campaign During Year 2022-2023 Regular Activities/ Special Camp/ Yoga Day Demonstration and Presentation Date 21/06/2022