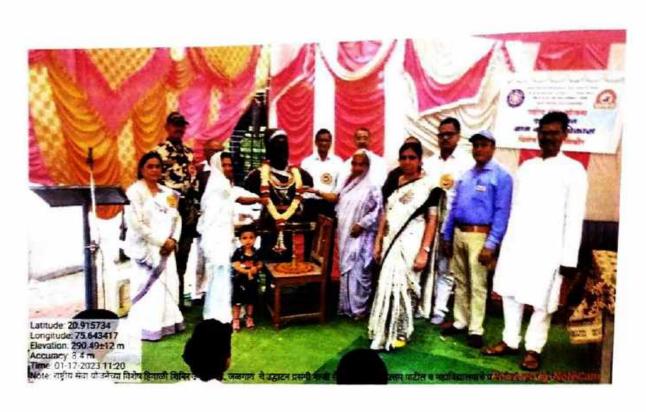

# NSS Unit Special Winter Camp at Umala Ta Dist Jalgaon Date 17/01/2023 to 23/01/2023 Guest Lecture to Participants by Dr. Sachin J Nandre, Director KBCNM University Jalgaon Date 18/01/2023