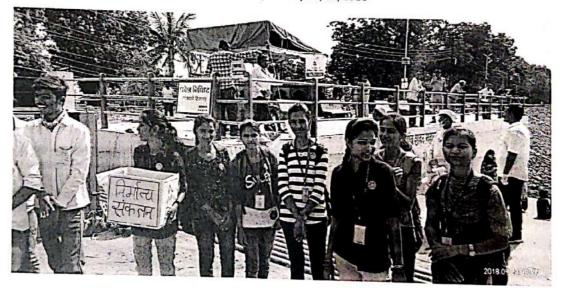

# NSS Unit Campaign During Year 2022-2023 Regular Activities: Special Camp Har Ghar Tiranga Rally at Umala Tai Jalgaon Date 10/08/2022

NSS Unit Campaign During Year 2022-2023 Regular Activities/ Special Camp