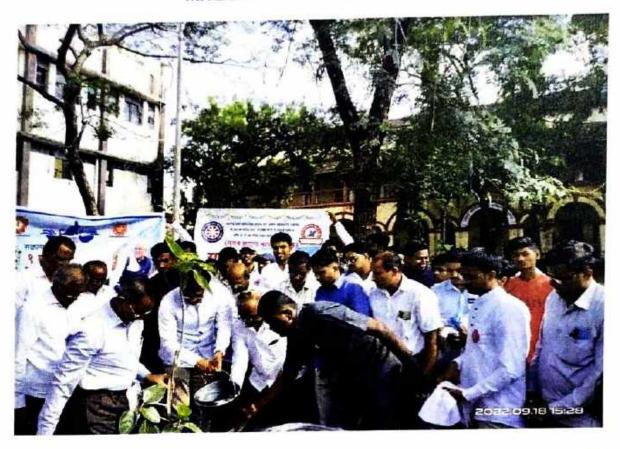

## NSS Unit Campaign During Year 2022-2023 Regular Activities/ Special Camp Tree Plantation at Police Ground, Jalgaon Date 18/09/2022