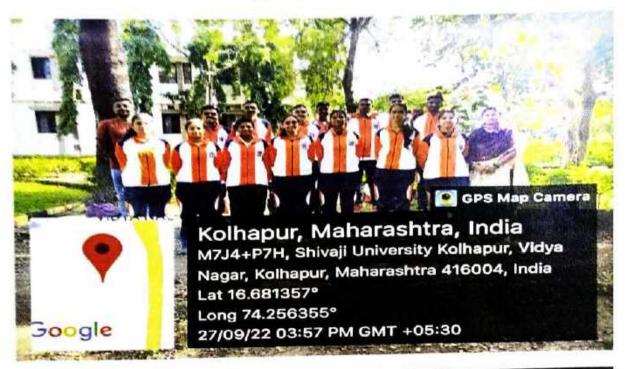

# NSS Unit Campaign During Year 2022-2023 Regular Activities/ Special Camp Mahatama Gandhi and Lal Bahadur Shastri Jayanti Celebration Date 02/10/2022

NSS Unit Campaign During Year 2022-2023 Regular Activities/ Special Camp Sampurna Swachata Abbiyan on Gandhi Jayanti Date 02/10/2022