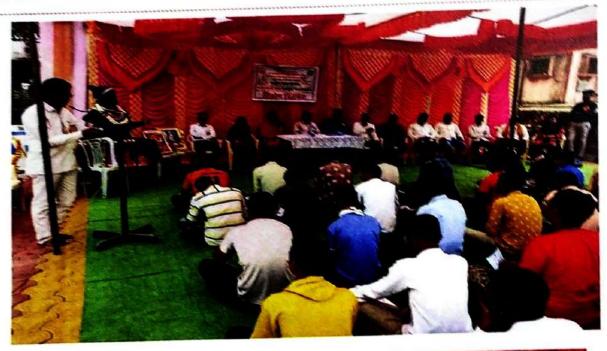

#### NSS Unit Campaign During Year 2022-2023 Regular Activities/ Special Camp Blood Donation Camp , NSS Day Celebration Date 24/99/2022