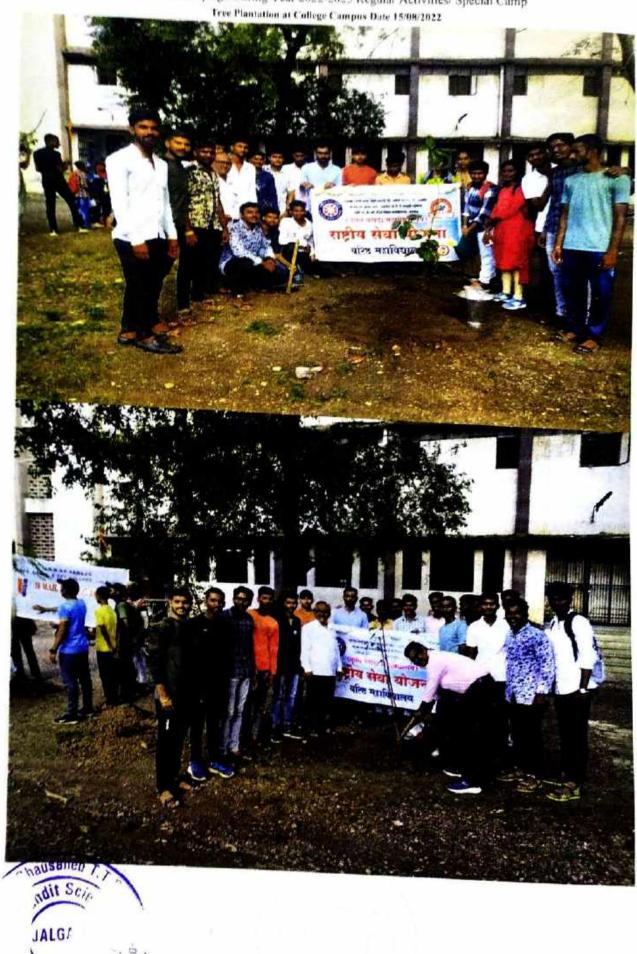

NSS Unit Campaign During Year 2022-2023 Regular Activities/ Special Camp

NSS Unit Campaign During Year 2022-2023 Regular Activities Special Camp Tree Plantation at Umala Tal Jaigaon Date 22/68/2022