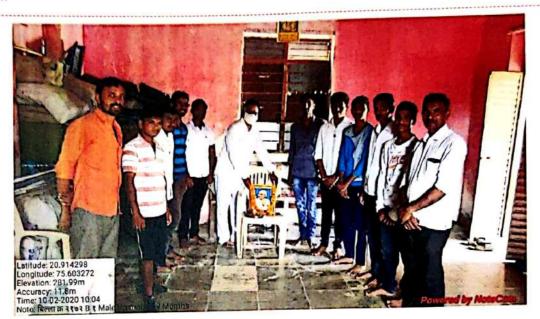

#### NSS Unit Special Winter Camp at Umaia Ta Dist Jalgaon Date 17/01/2023 to 23/01/2023 Inauguration Programme Date 17/01/2023

# NSS Unit Special Winter Camp at Umala Ta Dist Jalgaon Date 17/01/2023 to 23/01/2023 Inauguration Programme Date 17/01/2023