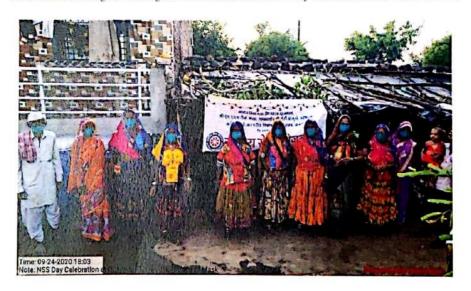

#### NSS Unit Campaign During Year 2022-2023 Regular Activities/ Special Camp Blood Donation Camp , NSS Day Celebration Date 24/99/2022