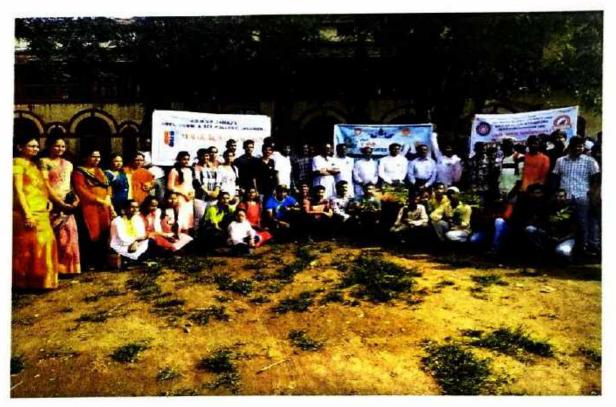

# NSS Unit Special Winter Camp at Umala Ta Dist Jalgaon Date 17/01/2023 to 23/01/2023 Social Programment Night by the Participants Date 18/01/2023

NSS Unit Special Winter Camp of Unida Ta Dist Julgant Date 17/01/2023 to 23/01/2023

## Quest Lecture to Participants by Dr. Afaq Anjum, Head of the Urdu Dept, IDMVP College Jalgaen Date 18/01/2023

## NSS Unit Special Winter Camp at Umala Ta Dist Jalgaon Date 17/01/2023 to 23/01/2023

NSS Unit Special Winter Camp at Umala Ta Dist Julguon Date 17/01/2023 to 23/01/2023
Guest Lecture I Session by Dr. Y.E. Patel Dept of Zoology , Squra College , Julguon on Water Management. Date 19/01/2023