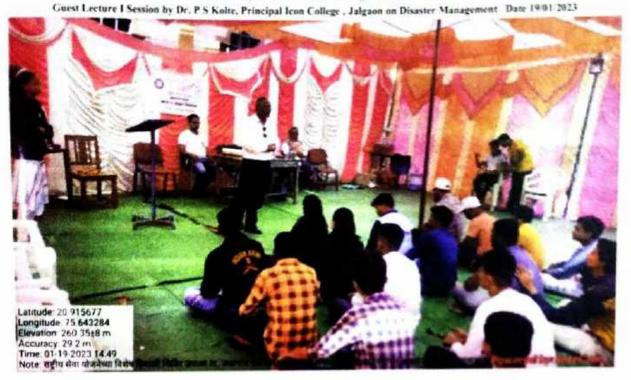

## NSS Unit Special Winter Camp at Umala Ta Dist Jalgaon Date 17/01/2023 to 23/01/2023

NSS Unit Special Winter Camp at Umala Ta Dist Julguon Date 17/01/2023 to 23/01/2023
Guest Lecture I Session by Dr. Y.E. Patel Dept of Zoology , Squra College , Julguon on Water Management. Date 19/01/2023