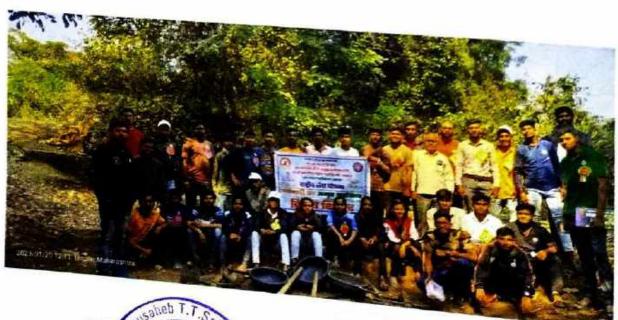

## NSS Unit Campaign During Year 2022-2023 Regular Activities/ Special Camp Tree Plantation at Police Ground, Jalgaon Date 18/09/2022