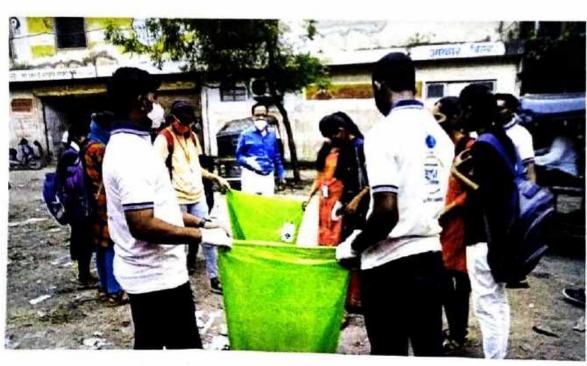

# NSS Unit Campaign During Year 2022-2023 Regular Activities/ Special Camp Collection of Plastic Waste at Golani Market, Julgaon Date 28/08/2022

6

NSS Unit Campaign During Year 2022-2023 Regular Activities: Special Camp Fit India Run Marathon at Jalgann Date 29/08/2022