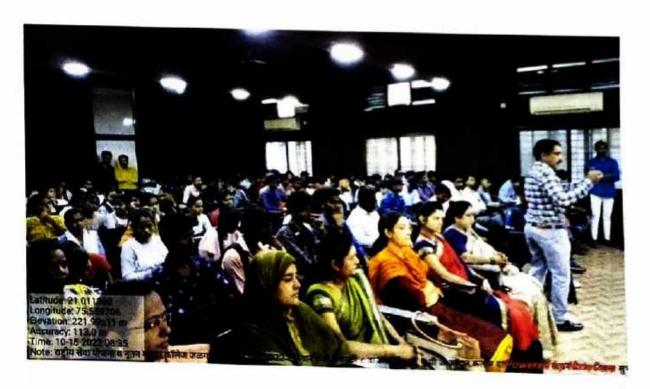

#### NSS Unit Special Winter Camp at Umaia Ta Dist Jalgaon Date 17/01/2023 to 23/01/2023 Inauguration Programme Date 17/01/2023

# NSS Unit Special Winter Camp at Umala Ta Dist Jalgaon Date 17/01/2023 to 23/01/2023 Inauguration Programme Date 17/01/2023