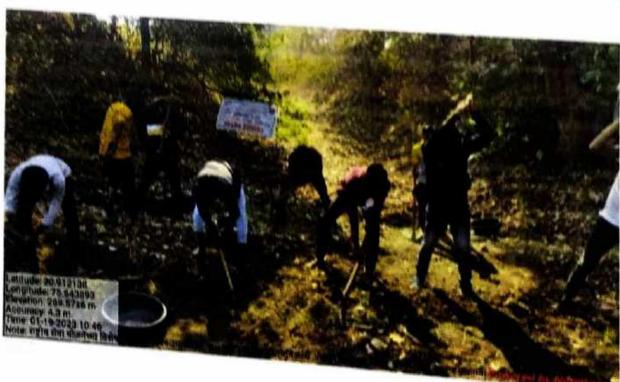

NSS Unit Special Winter Compat Umite To Dest Julgaon Date 17/01/2023 to 23/01/2023
Water Consequences and filed , Umala Date 20/01/2023

# NNs Unit Special Winter Camp at Umala Ta Dist Jalgaon Date 17/01/2023 to 23/01/2023 Water Conservation work for the Farmers and Fibral Camala. Date 19/01/2023

NSS Volt Species White Camp as Umala Ta Dist Jalgaon Date 17/01/2023 to 23/01/2023