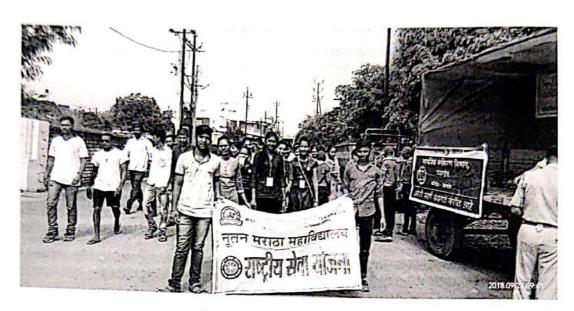

# NSS Unit Campaign During Year 2022-2023 Regular Activities: Special Camp Har Ghar Tiranga Rally at Umala Tai Jalgaon Date 10/08/2022

NSS Unit Campaign During Year 2022-2023 Regular Activities/ Special Camp