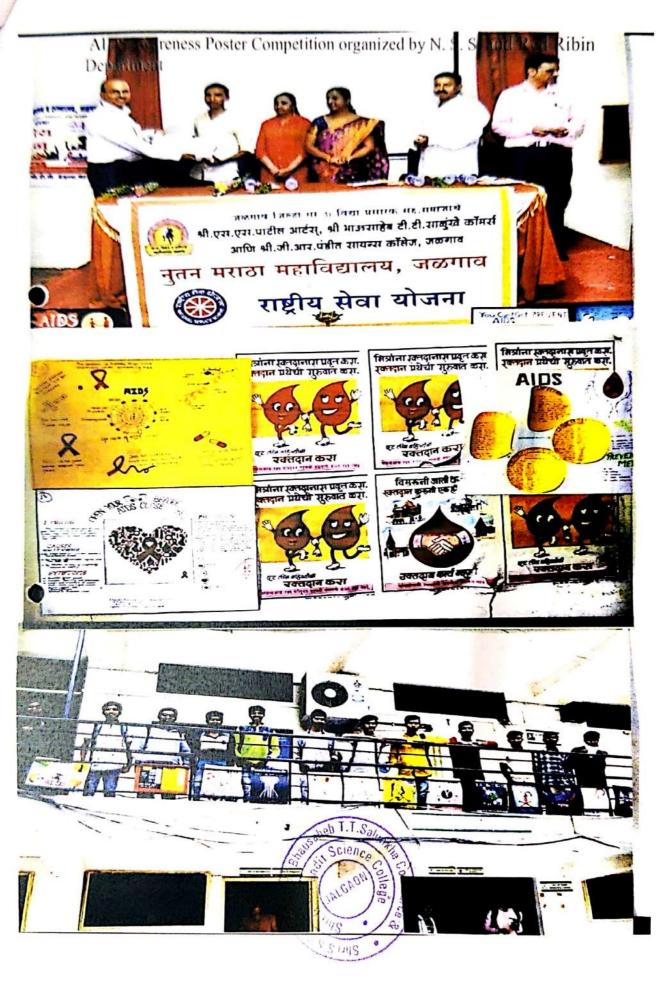

#### NSS Unit Campaign During Year 2022-2023 Regular Activities/ Special Camp Blood Donation Camp , NSS Day Celebration Date 24/99/2022