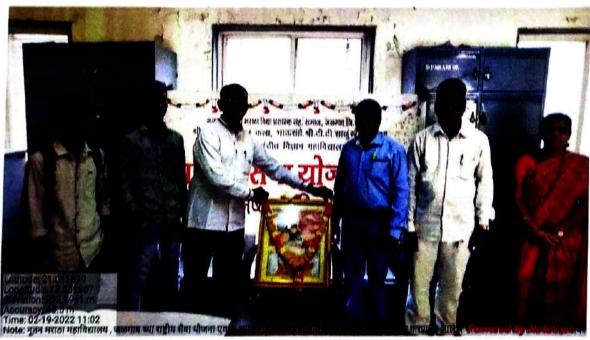

Shausaheb / Sen Sha Ball Scalks NSS Unit Campaign Year Mr. Nilesh Tandale, Niles Hali JALGADN

high bar Companyo Year WCL 1983 94C, kth jakth, Edwardia and Arkan Camp for the Watte (\$19) Kin. Key's Submaker , Sel. Carry or Francisco & assessing Fariness (Francisco)