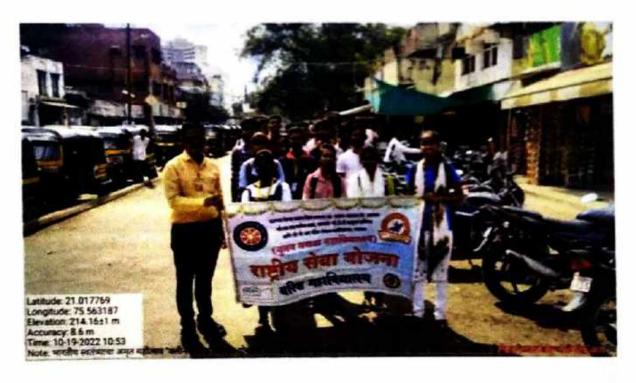

# NSS Unit Campaign During Year 2022-2023 Regular Activities: Special Camp Har Ghar Tiranga Rally at Umala Tai Jalgaon Date 10/08/2022

NSS Unit Campaign During Year 2022-2023 Regular Activities/ Special Camp