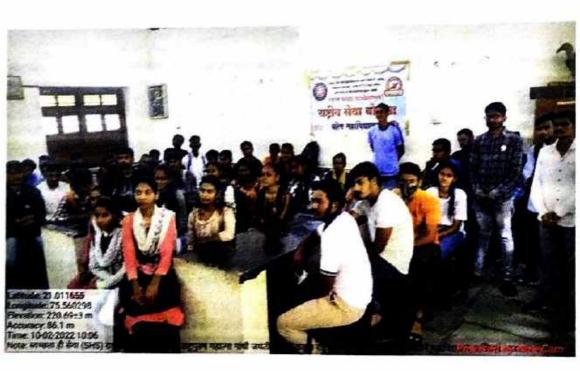

# NSS Unit Campaign During Year 2022-2023 Regular Activities: Special Camp Har Ghar Tiranga Rally at Umala Tai Jalgaon Date 10/08/2022

NSS Unit Campaign During Year 2022-2023 Regular Activities/ Special Camp