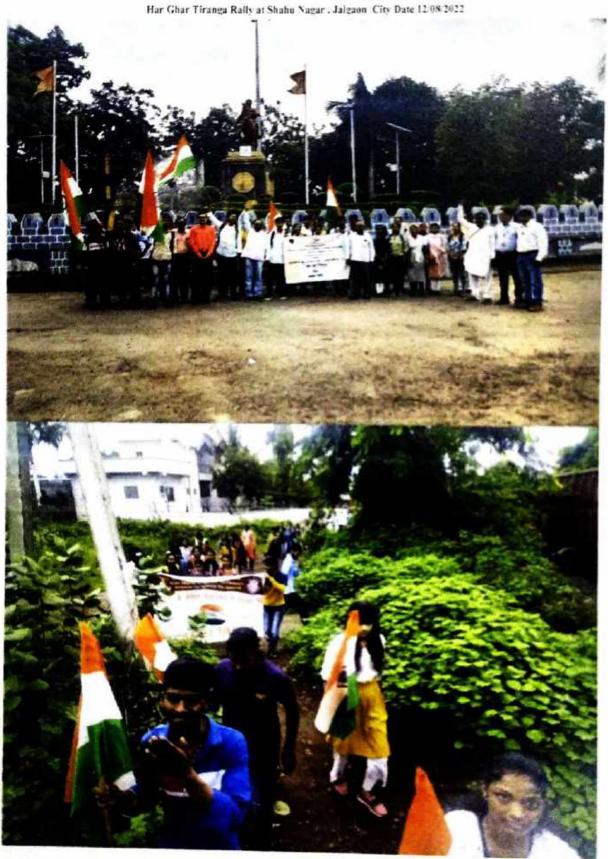

NSS Unit Campaign During Year 2022-2023 Regular Activities/ Special Camp

NSS Unit Campaign During Year 2022-2023 Regular Activities Special Camp Tree Plantation at Umala Tal Jaigaon Date 22/68/2022