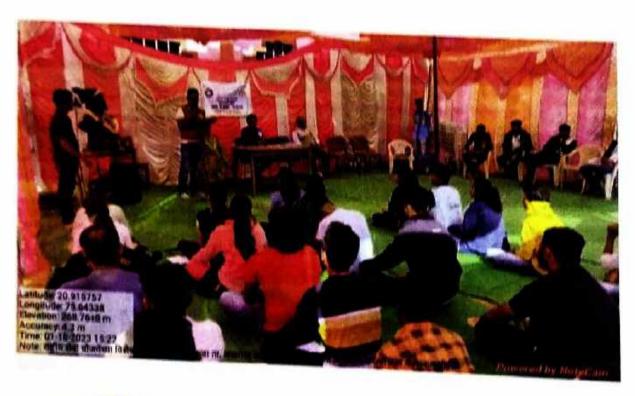

# NSS Unit Special Winter Camp at Umala Ta Dist Jalgaon Date 17/01/2023 to 23/01/2023 Social Programment Night by the Participants Date 18/01/2023

NSS Unit Special Winter Camp of Unida Ta Dist Julgant Date 17/01/2023 to 23/01/2023

## Quest Lecture to Participants by Dr. Afaq Anjum, Head of the Urdu Dept, IDMVP College Jalgaen Date 18/01/2023