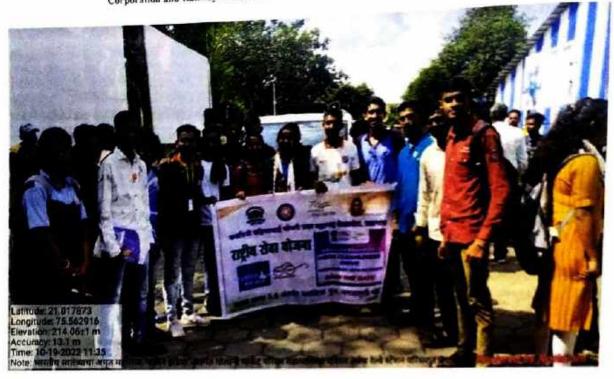

# NSS Unit Campaign During Year 2022-2023 Regular Activities: Special Camp Har Ghar Tiranga Rally at Umala Tai Jalgaon Date 10/08/2022

NSS Unit Campaign During Year 2022-2023 Regular Activities/ Special Camp