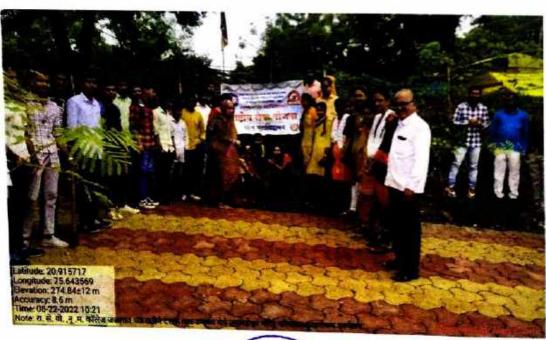

# NSS Unit Campaign During Year 2022-2023 Regular Activities: Special Camp Har Ghar Tiranga Rally at Umala Tai Jalgaon Date 10/08/2022

NSS Unit Campaign During Year 2022-2023 Regular Activities/ Special Camp