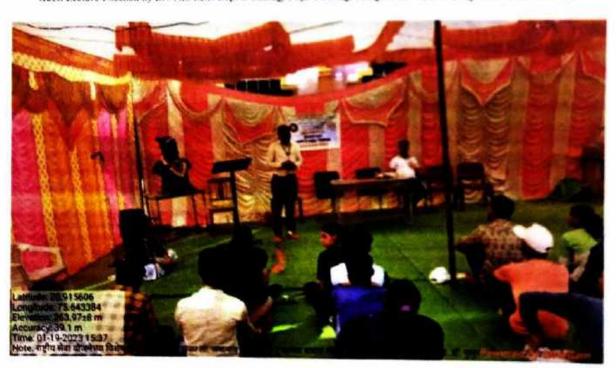

# NSS Unit Special Winter Camp at Umala Ta Dist Jalgaon Date 17/01/2023 to 23/01/2023 Guest Lecture to Participants by Dr. Sachin J Nandre, Director KBCNM University Jalgaon Date 18/01/2023

## Quest Lecture to Participants by Dr. Afaq Anjum, Head of the Urdu Dept, IDMVP College Jalgaen Date 18/01/2023

## NSS Unit Special Winter Camp at Umala Ta Dist Jalgaon Date 17/01/2023 to 23/01/2023

NSS Unit Special Winter Camp at Umala Ta Dist Julguon Date 17/01/2023 to 23/01/2023
Guest Lecture I Session by Dr. Y.E. Patel Dept of Zoology , Squra College , Julguon on Water Management. Date 19/01/2023