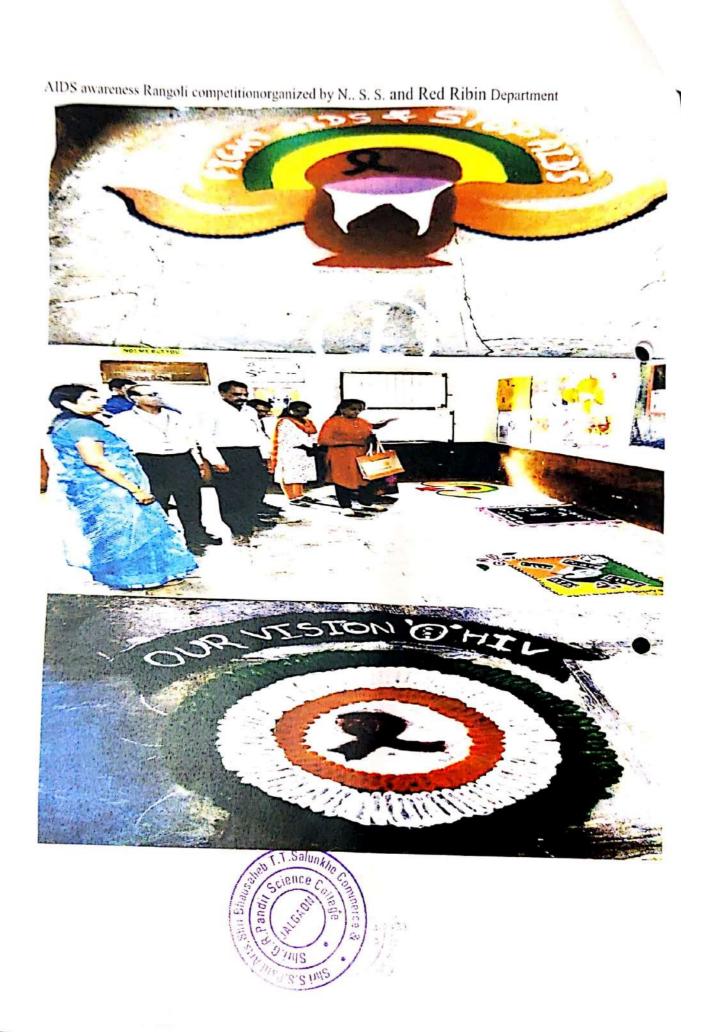

Pared | M.J. College<br>Jalgaon | 12/09/2019 to<br>13/09/2019 | 02                             |
| 5       | Ruksha Dindi       | Jalgaon City            | 03/10/2019                  | 02                             |

0



# Program organized by N. S. S. in Academic Year 2019-20

Report of 5x international yoga day celebration

International yoga day was celebrated in the college campus. A function was arranged under the guidance of Yoga expert Prof. Balasaheb Suryawanshi, who initially taken *Onkar jap*, various forms of *Pranayam* and various *Asans* like *Mayuraasan*, *Hasayasan*, *Bhugangaasan*, *Karnasan*. At this occasion all faculty members, non-teaching staff and citizens from surrounding area was present.



Debating competition organized by N. S. S. and Red Ribin Department

















## ज.जि.म.वि.प्र.सह. समाजाचे श्री सा. स. पाटिल कला, श्री भाऊसाहेय टि. टि. साळूंखे वाणिज्य आणि श्री जी. आर. पंडीत विज्ञान महाविद्यालय, (नूतन मराठा महाविद्यालय) जळगाव.- ४२५००१



### रेड रिबीन क्लब अहवाल २०१९-२०२०

कवयित्री बहिणाबाई चौधरी उत्तर महाराष्ट्र विद्यापीळच्या जाक. कबचौउमवि/१४ख/रासेयो/रेड रिबीन-४०/१०५/२०१९ दि. ०४/०५/२०१९ च्या ई पत्रानुसार महाविद्यालयत पाच रासेयो स्वयंसेवक व पाच रासेयो स्वयंसेविका यांचा रेडरिबीन क्लव खालीलप्रमाणे स्थापन करण्यात आला.

| *  | पाटील समृद्धी<br>जीवनसिंग | T.Y.B.Sc (Physics)  | 7218194277 |
|----|---------------------------|---------------------|------------|
| 3  | सोनकुळ काजत विकास         | T.Y.B.Sc (Math)     | 9172386224 |
| 3  | साळुंखे कामिनी कैतास      | T.Y.B.Sc (Physics)  | 9373092577 |
| R  | शेंडे पुजा चंद्रकांत      | T.Y.B.Sc (