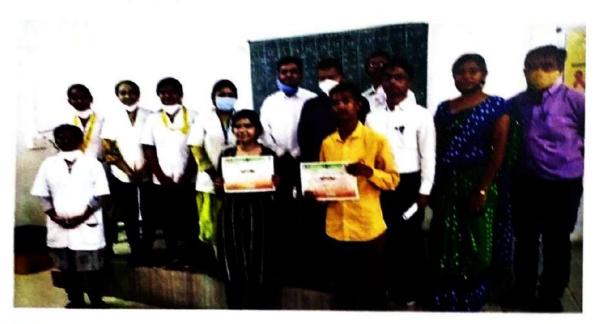

# NSS Unit Special Winter Camp at Umala Ta Dist Jalgaon Date 17/01/2023 to 23/01/2023 Guest Lecture to Participants by Dr. Sachin J Nandre, Director KBCNM University Jalgaon Date 18/01/2023