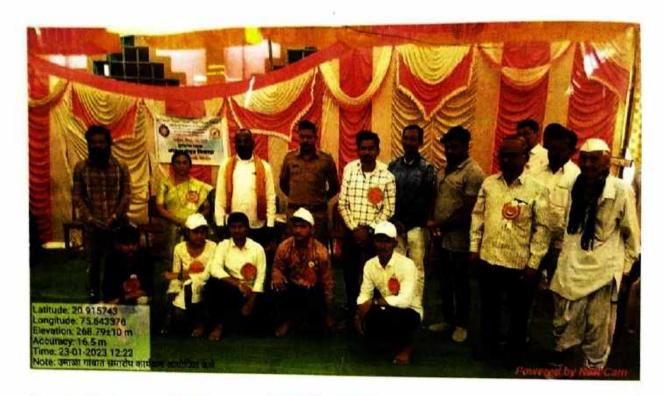

#### NSS Unit Special Winter Camp at Umaia Ta Dist Jalgaon Date 17/01/2023 to 23/01/2023 Inauguration Programme Date 17/01/2023

# NSS Unit Special Winter Camp at Umala Ta Dist Jalgaon Date 17/01/2023 to 23/01/2023 Inauguration Programme Date 17/01/2023