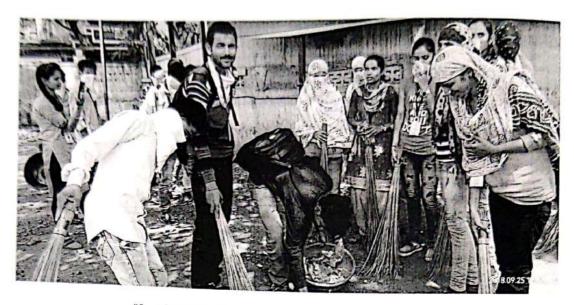

NSS Unit Campaign During Year 2022-2023 Regular Activities: Special Camp Savidhan Diwas: Date 26/11/2022

NSS Unit Campaign During Year 2022-2023 Rogular Activities/ Special Camp SP Office and Police Ground Cleanliness Date 31/12/2022