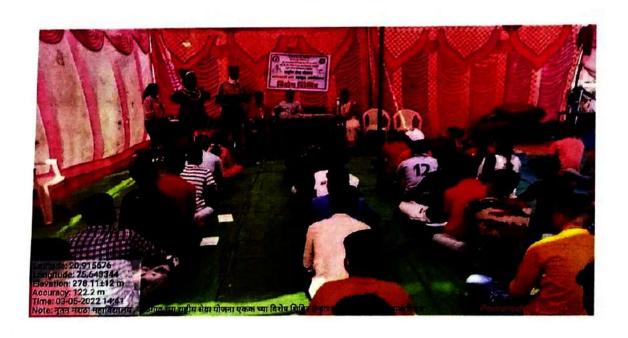

# NSS Unit Special Winter Camp at Umala Ta Dist Jalgaon Date 17/01/2023 to 23/01/2023 Social Programment Night by the Participants Date 18/01/2023

NSS Unit Special Winter Camp of Unida Ta Dist Julgant Date 17/01/2023 to 23/01/2023