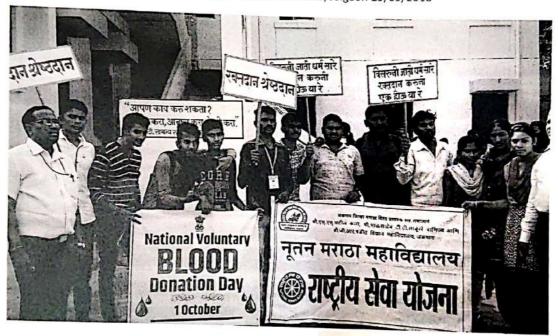

#### NSS Unit Campaign During Year 2022-2023 Regular Activities/ Special Camp Blood Donation Camp , NSS Day Celebration Date 24/99/2022