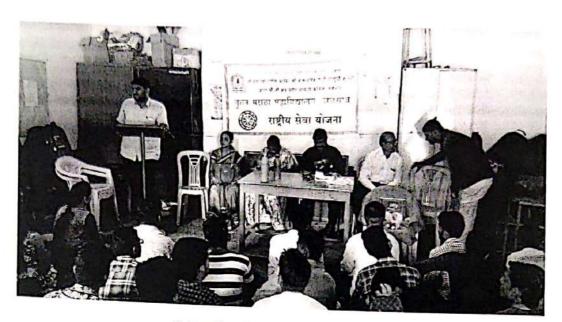

# NSS Unit Special Winter Camp at Umala Ta Dist Jalgaon Date 17/01/2023 to 23/01/2023 Guest Lecture to Participants by Dr. Sachin J Nandre, Director KBCNM University Jalgaon Date 18/01/2023

## Quest Lecture to Participants by Dr. Afaq Anjum, Head of the Urdu Dept, IDMVP College Jalgaen Date 18/01/2023

## NSS Unit Special Winter Camp at Umala Ta Dist Jalgaon Date 17/01/2023 to 23/01/2023

NSS Unit Special Winter Camp at Umala Ta Dist Julguon Date 17/01/2023 to 23/01/2023
Guest Lecture I Session by Dr. Y.E. Patel Dept of Zoology , Squra College , Julguon on Water Management. Date 19/01/2023