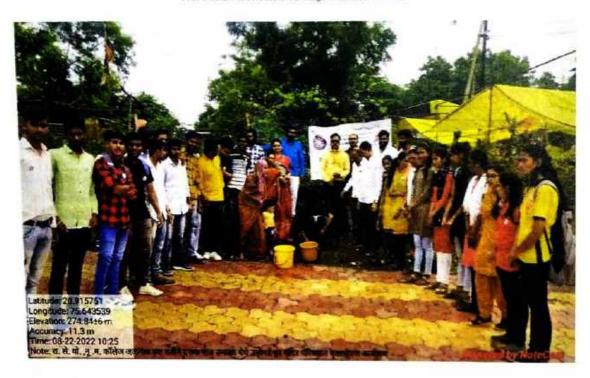

NSS Unit Campaign During Year 2022-2023 Regular Activities/ Special Camp

NSS Unit Campaign During Year 2022-2023 Regular Activities Special Camp Tree Plantation at Umala Tal Jaigaon Date 22/68/2022