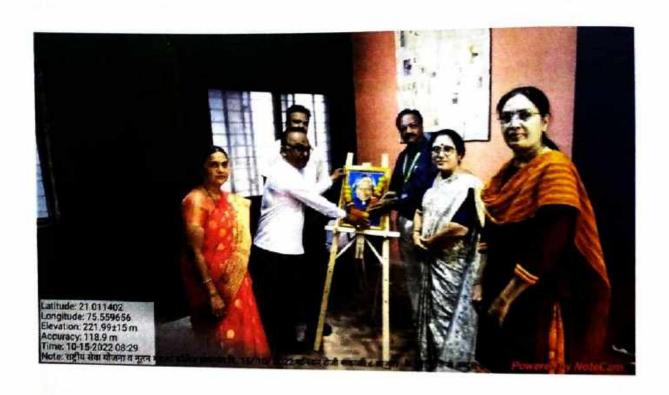

# NSS Unit Special Winter Camp at Umala Ta Dist Jalgaon Date 17/01/2023 to 23/01/2023 Guest Lecture to Participants by Dr. Sachin J Nandre, Director KBCNM University Jalgaon Date 18/01/2023