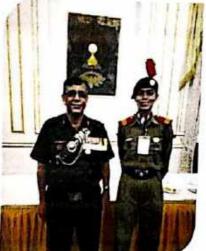

## NATIONAL CADET CROPS NCC REPORT 22-23

CTO- HEMAKSHI SANJAYRAO WANKHEDE SW- GIRLS NCC DEPARTMENT HEAD

1

(1)

A selection camp was organised on 26<sup>th</sup> of September for selection of first years.On this occasion MAJOR KOMALSINGH ,the head of NCC, Jalgaon and the principal of PI staff college Dr.L.P. Deshmukh were present.

Major Komalsingh guided the students and gave information on the Indian army. In this test 175 students participated. They were judged on basis of their height, weight and performance in written exams and finally 30 were selected.