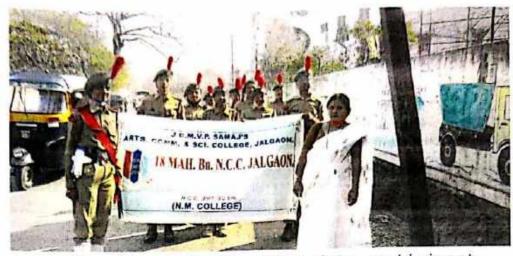

## \*Combined Annual Training Camp at Jalgaon (SW 40)

In this camp different competitions were organised and army training was given. Other lessons include map reading, firing, health and hygiene, disaster management etc.Competitions include Guard of Honour, Best Decision, Best Drill, General Knowledge, Best Performance, dance, piloting etc.. were held.

Co pravin dhiman with getashri tekwade the winner of curve competition

1)

Winner of gk competition vaishnavi khangar

(14)

Pre rdc camp bhagyashri Thakur and Poonam nikam

0

(

Mavlankar camp prerna patil harshal jadhav