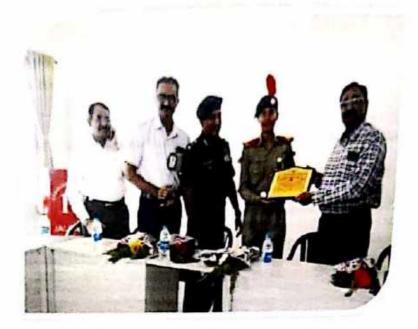

## CONGRATS SONALI FOR SSC GD SELECTION 2023

CONTRACE (CONTRACT AND LEDGED FORTH FORCE) (CAPPER, SEE FIREHOLD OF ANDRE FIREE AND LEDGE IN NAMODICS CONTROL STREAM EXAMINATION, FOR LIGHT 1 STERALE CANODIANTS INOFTLISTES FOR DEFINICES RECTORE EXAMINATION