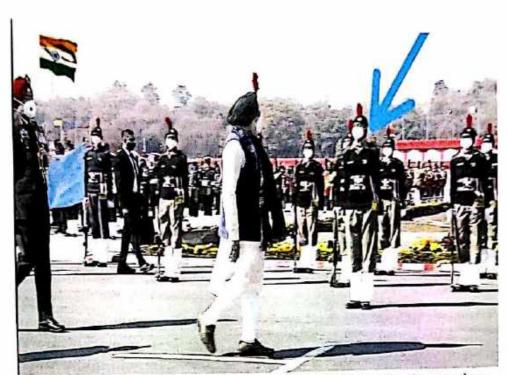

## REPUBLIC DAY

NCC cadets, Dr.L.P.Deshmukh, Principal Sonawane madam, Lieutenant Shivraj Patil, CTO Hemakshi Wankhede we're present and celebrated the programme with great pomp and honour.

Principal Dr.L.P. Deshmukh, Lieutenant Shivraj Patil, CTO Hemakshi Wankhede on Republic Day