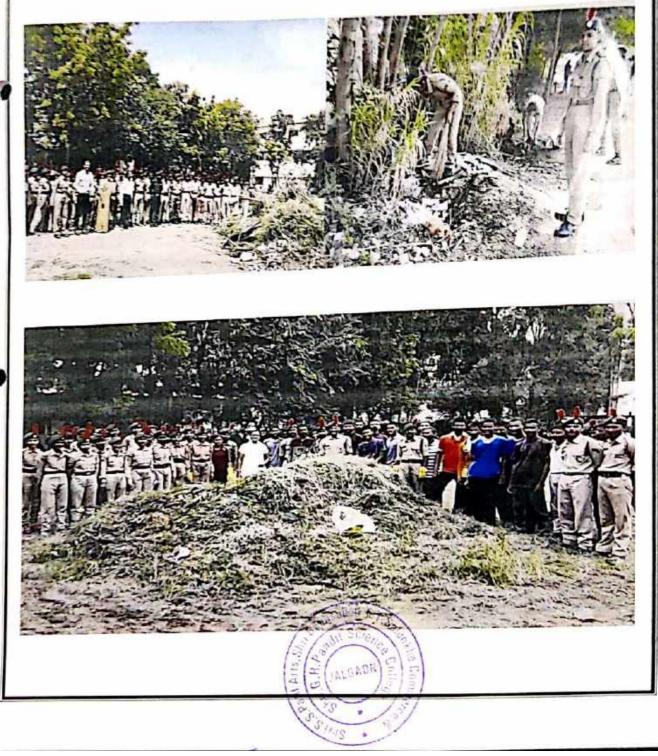

## College campus cleanliness drive

On the eve of Independence Day the college building and its surroundings were cleaned thoroughly. Around 55 cadets and NSS helpers participated.

1

Scanned by CamScanner