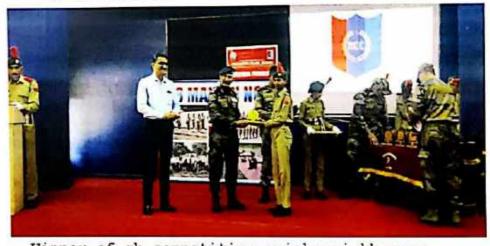

## ACHIEVEMENTS-NCC Cadets

0

10

RDC CAMP - JUO BHAGYASHREE THAKUR POONAM NIKAM

(18)

(

()

(19)