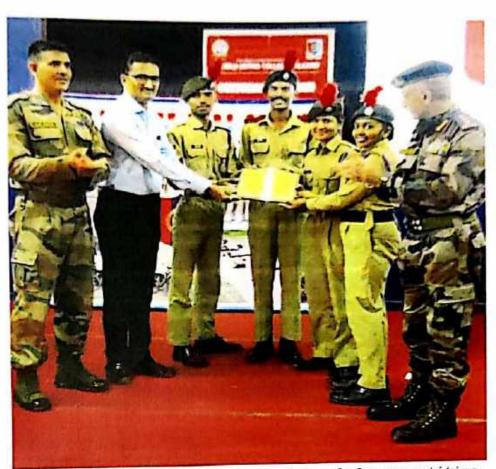

## ACHIEVEMENTS-NCC Cadets

0

10

RDC CAMP - JUO BHAGYASHREE THAKUR POONAM NIKAM

(18)

(

()

(19)