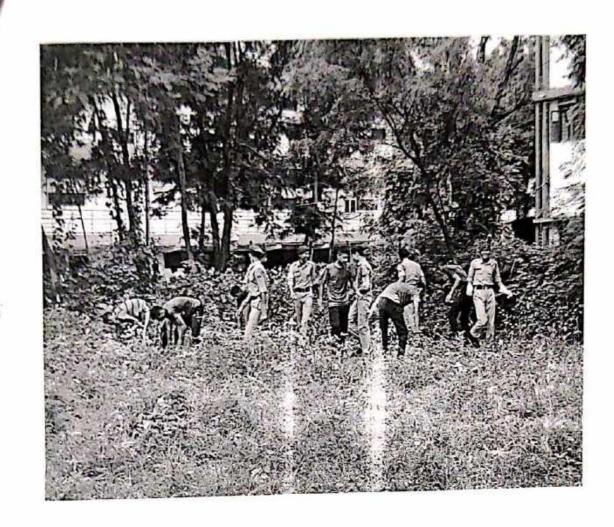

## College campus cleanliness drive

On the eve of Independence Day the college building and its surroundings were cleaned thoroughly. Around 55 cadets and NSS helpers participated.

1

Scanned by CamScanner