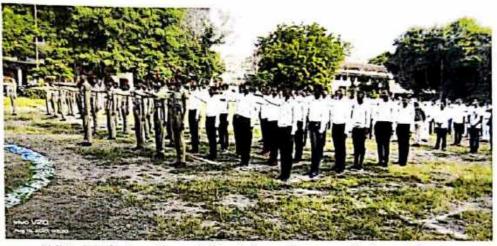

## NATIONAL CADET CROPS NCC REPORT 22-23

CTO- HEMAKSHI SANJAYRAO WANKHEDE SW- GIRLS NCC DEPARTMENT HEAD

1

(1)

A selection camp was organised on 26<sup>th</sup> of September for selection of first years.On this occasion MAJOR KOMALSINGH ,the head of NCC, Jalgaon and the principal of PI staff college Dr.L.P. Deshmukh were present.

Major Komalsingh guided the students and gave information on the Indian army. In this test 175 students participated. They were judged on basis of their height, weight and performance in written exams and finally 30 were selected.