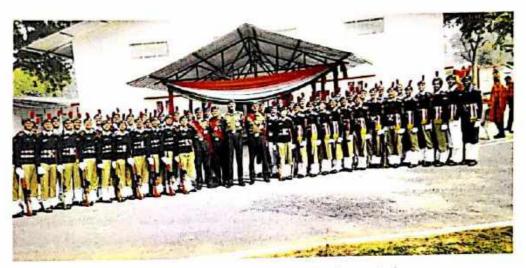

## NATIONAL CADET CROPS NCC REPORT 22-23

CTO- HEMAKSHI SANJAYRAO WANKHEDE SW- GIRLS NCC DEPARTMENT HEAD

1

(1)

A selection camp was organised on 26<sup>th</sup> of September for selection of first years.On this occasion MAJOR KOMALSINGH ,the head of NCC, Jalgaon and the principal of PI staff college Dr.L.P. Deshmukh were present.

Major Komalsingh guided the students and gave information on the Indian army. In this test 175 students participated. They were judged on basis of their height, weight and performance in written exams and finally 30 were selected.

PI staff conducting written exams in NCC camp 2022-23

(2)

In the NCC unit total 55 candidates were trained in the academic year 2022-23 where they participated in various state and national camps and other social programs. Camp 2022-23