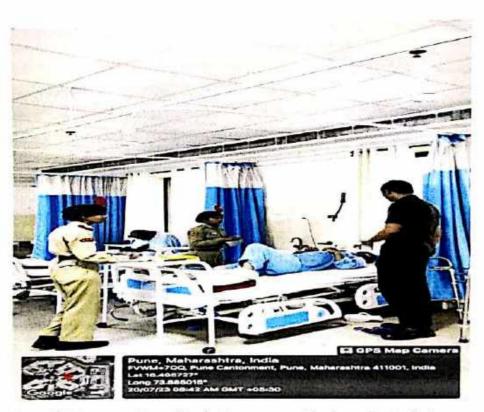

Armed Forces Hospital Camp participant Cadet Deepali Patil

(

(17)

Thal sainik camp prerna patil harshal jadhav