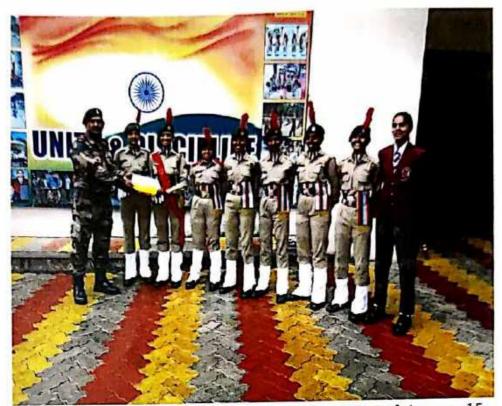

## NATIONAL CADET CROPS NCC REPORT 22-23

CTO- HEMAKSHI SANJAYRAO WANKHEDE SW- GIRLS NCC DEPARTMENT HEAD

1

(1)

A selection camp was organised on 26<sup>th</sup> of September for selection of first years.On this occasion MAJOR KOMALSINGH ,the head of NCC, Jalgaon and the principal of PI staff college Dr.L.P. Deshmukh were present.

Major Komalsingh guided the students and gave information on the Indian army. In this test 175 students participated. They were judged on basis of their height, weight and performance in written exams and finally 30 were selected.