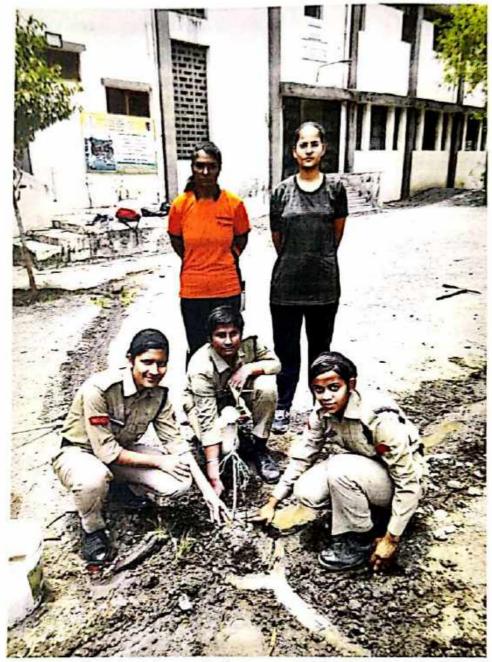

## \*Tree Plantation drive

On the occasion of WORLD ENVIRONMENT DAY a tree plantation drive was held where various trees like Neem, Peepal, Burflower tree, Indian gooseberry and java plum were planted .During the drive, Dr.L.P.Deshmukh, Dr. Patil,

(4)

GAD

Sanjay patil and Hemakshi Wankhede were present.

Tree plantation drive on WORLD ENVIRONMENT DAY