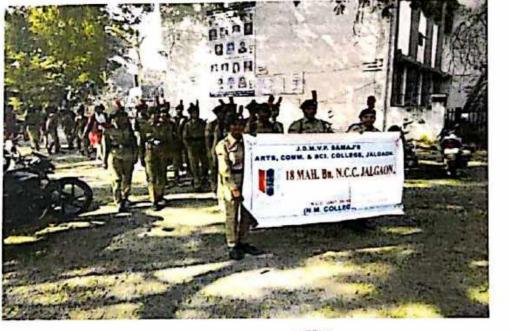

## \*Combined Annual Training Camp at Jalgaon (SW 40)

In this camp different competitions were organised and army training was given. Other lessons include map reading, firing, health and hygiene, disaster management etc.Competitions include Guard of Honour, Best Decision, Best Drill, General Knowledge, Best Performance, dance, piloting etc.. were held.