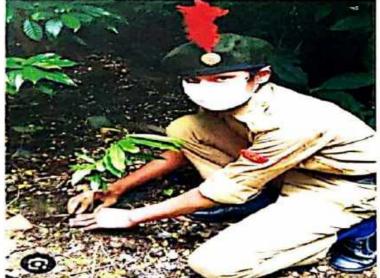

## \*Tree Plantation drive

On the occasion of WORLD ENVIRONMENT DAY a tree plantation drive was held where various trees like Neem, Peepal, Burflower tree, Indian gooseberry and java plum were planted .During the drive, Dr.L.P.Deshmukh, Dr. Patil,

(4)

GAD

Sanjay patil and Hemakshi Wankhede were present.

Tree plantation drive on WORLD ENVIRONMENT DAY