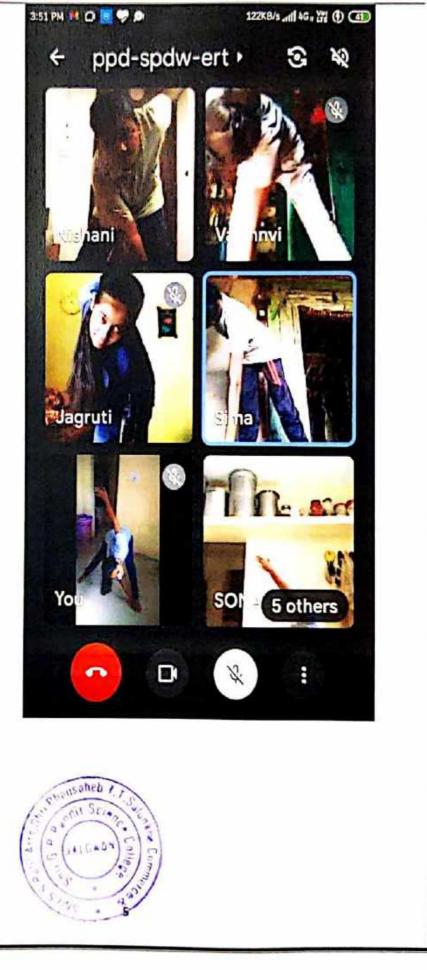

### \* Yoga training workshop

A yoga training programme was held on 15<sup>th</sup> to 20<sup>th</sup> June 2022 in regard of the International Yoga Day .This training programme was guided by CTO Hemakshi Wankhede, professor Wankhede sir and vice principal M.S. Patil sir.

(5)

NCC cadets and Trainers giving training