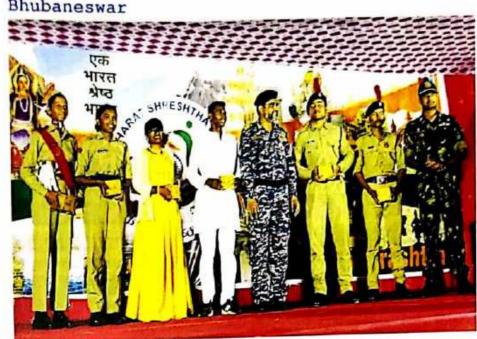

ka Thakur gave the introduction and anchoring was done by Sonali Patil.

### \* REPUBLIC DAY

NCC cadets, Dr. L. P. Deshmukh, Principal Sonawane madam, Lieutenant Shivraj Patil, CTO Hemakshi Wankhede we're present and celebrated the programme with great pomp and honour.



(10)



Principal Dr.L.P. Deshmukh, Lieutenant Shivraj Patil, CTO Hemakshi Wankhede on Republic Day

### Combined Annual Training Camp at Jalgaon (SW 40)

In this camp different competitions were organised and army training was given. Other lessons include map reading, firing, health and hygiene, disaster management etc.Competitions include Guard of Honour, Best Decision, Best Drill, General Knowledge, Best Performance, dance etc.. were held.



G

(11)



NM College winning the general knowledge competition



6

(12)







G

Basic Leadership campaign held at Amaravati



(13)

# \* Republic Day Camp (RDC)



SUO Sonali Patil representing 18 Maharashtra battalion at RAJPATH, DELHI

# \*RDC PM RALLY (28 January 2022)

SUO Sonali Patil created history by representing NUTAN MARATHA COLLEGE on a NATIONAL level. She was selected for the role of GUARD COMMANDER and led the girls from Maharashtra. This privilege has been showered upon a maharashtrian cadet after 45 years straight that makes her victory hundredfold To commemorate her victory a rally was organised under guidance of CO Pravin Dhoman, AO Pravin Kumar, PI Staff and NCC dept. head and CTO Hemakshi Wankhede and Lieutenant Shivraj Patil.



(14)



SUO Sonali Patil giving guard of honour to prime minister SHRI. NARENDRA MODI and DG NCC LIEUTENANT GUR