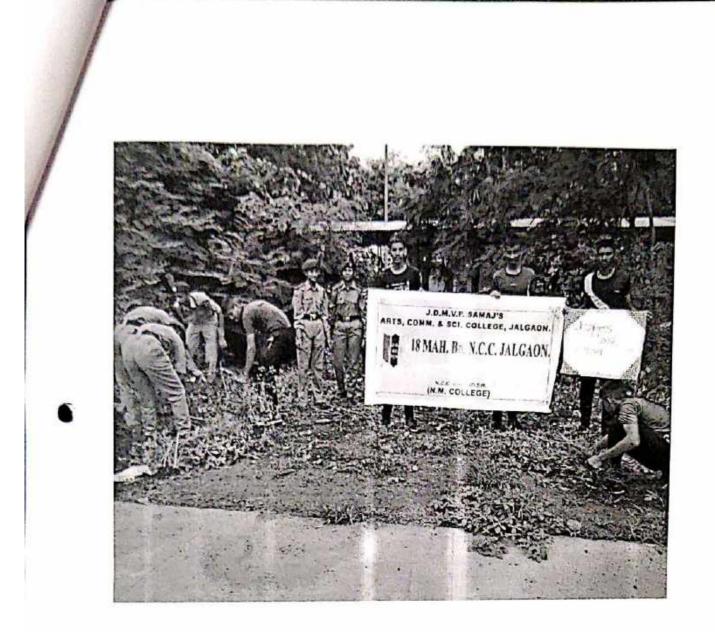

## College campus cleanliness drive

On the eve of Independence Day the college building and its surroundings were cleaned thoroughly. Around 55 cadets and NSS helpers participated.

1

Scanned by CamScanner