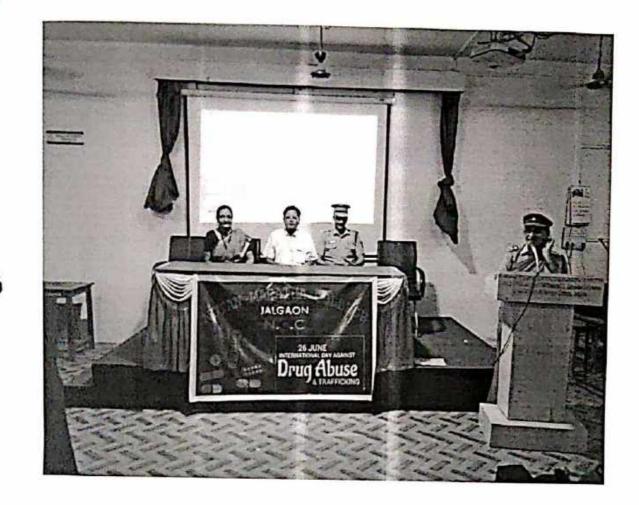

#### SOCIAL ACTIVITIES

|    | programme                     | date        | Cadet<br>participant |
|----|-------------------------------|-------------|----------------------|
| 1  | World environment Day         | 5.June.2022 | 15                   |
| 2  | International yoga day        | 21.Jun.2022 | 55                   |
| 1  | Kargil victory day            | 26.Jul.2022 | 15                   |
| 4  | Bicycle rally                 | 13.Aug.2023 | 20                   |
| 5  | College campus<br>cleanliness | 14.Aug.2023 | 55                   |
| 6  | Independence Day              | 15.Aug.2023 | 55                   |
| 7  | Aids awareness day            | 22.Aug.2023 | 15                   |
| 8  | Constitution Day              | 26.Nov.2023 | 55                   |
| 10 | Cleanliness rally             | 02.Dec.2023 | 16                   |
| 11 | Republic day                  | 26.Jan.2023 | 55                   |

In the NCC unit total 55 candidates were trained in the academic year 2022-23 where they participated in various state and national camps and other social programs.

(3)

Camp 2022-23

| Sr.<br>No. | Camp                                                                                            | Location                 | Cadets<br>Participant |
|------------|-------------------------------------------------------------------------------------------------|--------------------------|-----------------------|
| 1          | Combined Annual Training<br>Camp                                                                | Jalgaon                  | 45                    |
| 2          | Combined Annual Training<br>Camp.<br>(3/9. to 11/9. 2022)<br>CATC-112 (RDC)                     | Amravati                 | 02                    |
| 3          | IGS-Pre RDC<br>(16 Nov. to 26 Nov. 2022)                                                        | Pune                     | 02                    |
| 4          | Attachment of ncc officer<br>camp 17 april-1 may 2023                                           | Ahmednagar               | 02                    |
| 5          | Mavlankar firing 17 april-<br>1 may                                                             | Pune                     | 02                    |
| 6          | Attachment of sd boys<br>and girls cdt with armed<br>forces hospital during 15<br>julu -26 july | Pune                     | 01                    |
| 7          | Tsc thal sainik camp<br>(ibc internal battalion<br>copetition)<br>19 may-31 may                 | Amravati                 | 02                    |
| 8          | Ncc cadets achievenment                                                                         | Amravati<br>pine jalgaon |                       |