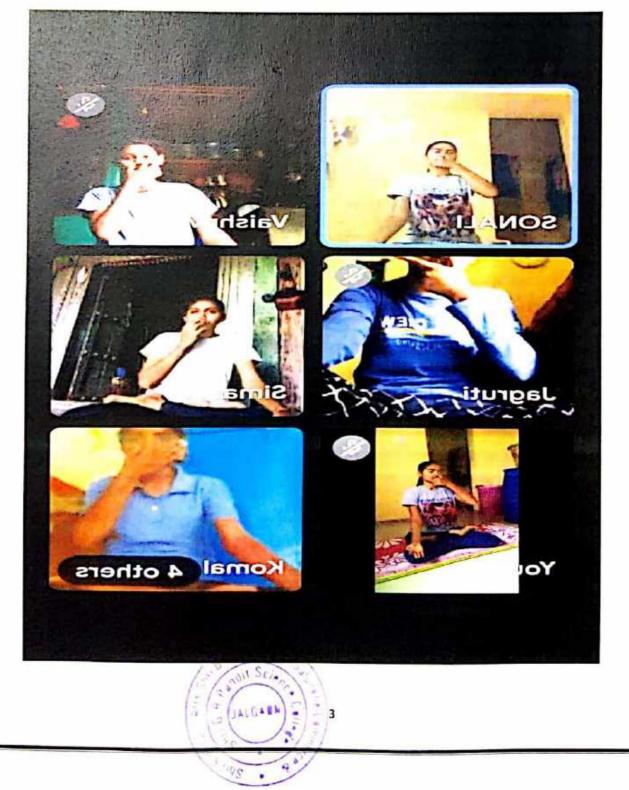

### \* Yoga training workshop

A yoga training programme was held on 15<sup>th</sup> to 20<sup>th</sup> June 2022 in regard of the International Yoga Day .This training programme was guided by CTO Hemakshi Wankhede, professor Wankhede sir and vice principal M.S. Patil sir.

(5)

NCC cadets and Trainers giving training