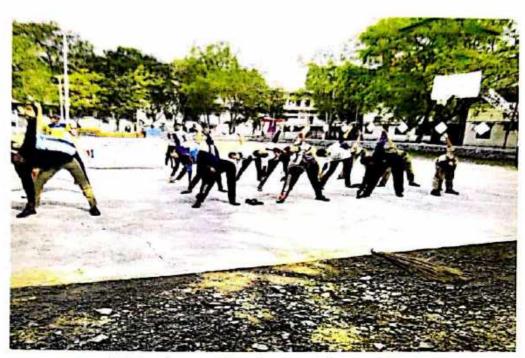

### \* Yoga training workshop

A yoga training programme was held on 15<sup>th</sup> to 20<sup>th</sup> June 2022 in regard of the International Yoga Day .This training programme was guided by CTO Hemakshi Wankhede, professor Wankhede sir and vice principal M.S. Patil sir.

(5)

NCC cadets and Trainers giving training