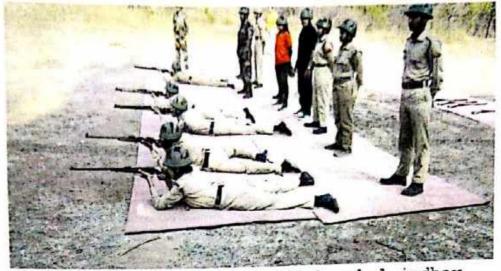

In the NCC unit total 55 candidates were trained in the academic year 2022-23 where they participated in various state and national camps and other social programs.

(3)

Camp 2022-23

| Sr.<br>No. | Camp                                                                                            | Location                 | Cadets<br>Participant |
|------------|-------------------------------------------------------------------------------------------------|--------------------------|-----------------------|
| 1          | Combined Annual Training<br>Camp                                                                | Jalgaon                  | 45                    |
| 2          | Combined Annual Training<br>Camp.<br>(3/9. to 11/9. 2022)<br>CATC-112 (RDC)                     | Amravati                 | 02                    |
| 3          | IGS-Pre RDC<br>(16 Nov. to 26 Nov. 2022)                                                        | Pune                     | 02                    |
| 4          | Attachment of ncc officer<br>camp 17 april-1 may 2023                                           | Ahmednagar               | 02                    |
| 5          | Mavlankar firing 17 april-<br>1 may                                                             | Pune                     | 02                    |
| 6          | Attachment of sd boys<br>and girls cdt with armed<br>forces hospital during 15<br>julu -26 july | Pune                     | 01                    |
| 7          | Tsc thal sainik camp<br>(ibc internal battalion<br>copetition)<br>19 may-31 may                 | Amravati                 | 02                    |
| 8          | Ncc cadets achievenment                                                                         | Amravati<br>pine jalgaon |                       |