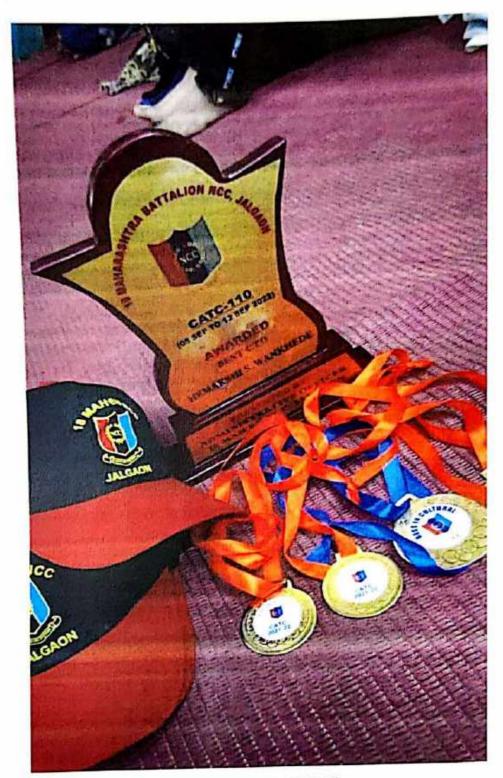

(21)

BEST CTO HEMAKSHI WANKHEDE

(22)

PRINCIPAL J.D.M.V.P.S. Shri S.S.Patil Arts, Shri Bhausaheb T.T.Salurkhe Commerce and Shri.G.R.Pandit Science College, Jalgaon

0

Sw Cadet 10 Acti Vily. 2022