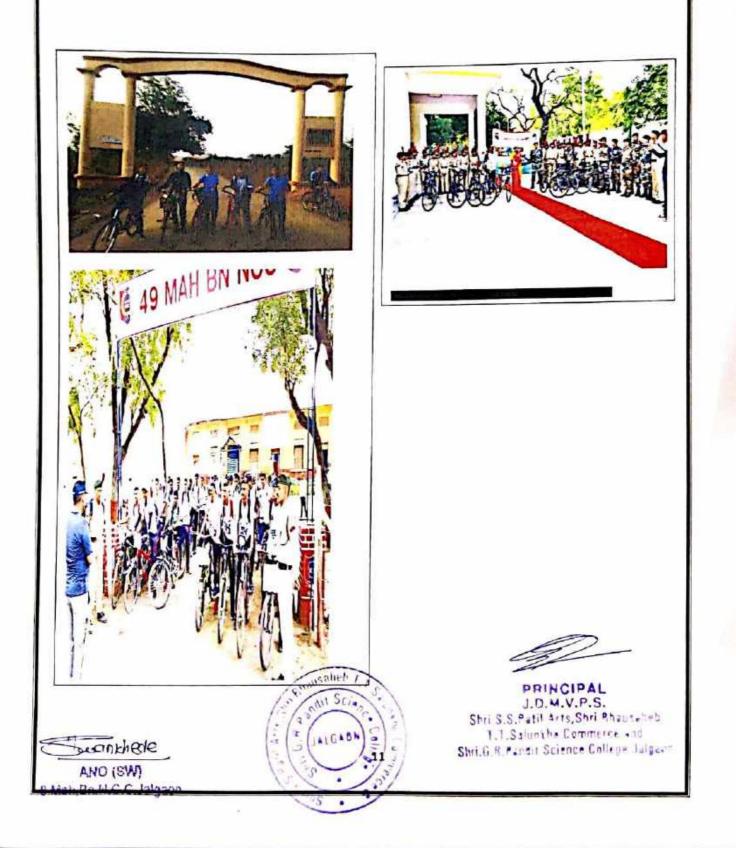

## \*Bicycle rally

A cycle rally was organised from jalgaon to neri on the occasion of azadi ka amrit mayor Jayshree tai mahotsav where Mahajan inaugurated the event by showing the green flag battalion AO Pawan Kumar and major Prema Singh and Pi were the occasion participant present on cadet Sonali Patil Nikita kazdekar Punam Nikam, vaishnavi, Prerna Patil, GeetaShri, Bhagyashree Thakur.