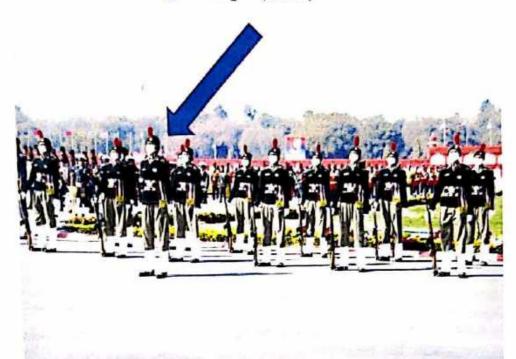

## \*Combined Annual Training Camp at Jalgaon (SW 40)

In this camp different competitions were organised and army training was given. Other lessons include map reading, firing, health and hygiene, disaster management etc.Competitions include Guard of Honour, Best Decision, Best Drill, General Knowledge, Best Performance, dance, piloting etc.. were held.