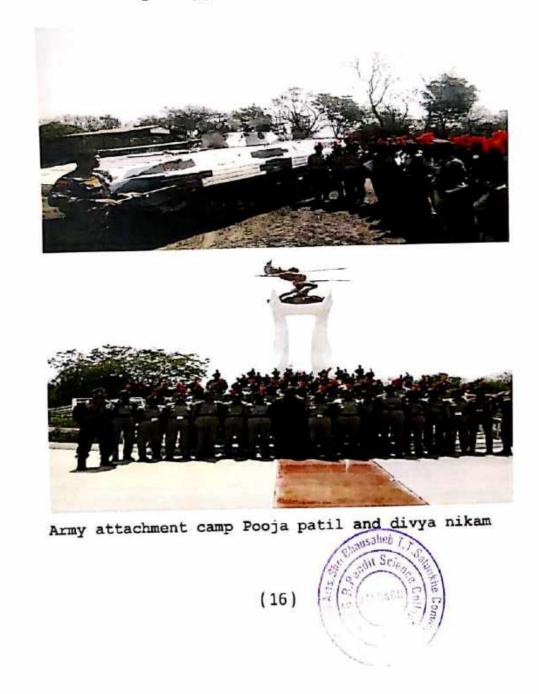

Armed Forces Hospital Camp participant Cadet Deepali Patil

(

(17)

Thal sainik camp prerna patil harshal jadhav