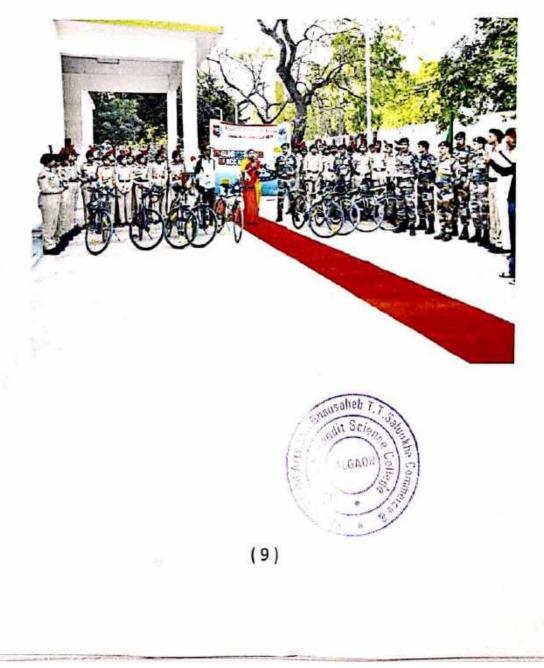

## \*Bicycle rally

A cycle rally was organised from jalgaon to neri on the occasion of azadi ka amrit mayor Jayshree tai mahotsav where Mahajan inaugurated the event by showing the green flag battalion AO Pawan Kumar and major Prema Singh and Pi were the occasion participant present on cadet Sonali Patil Nikita kazdekar Punam Nikam, vaishnavi, Prerna Patil, GeetaShri, Bhagyashree Thakur.