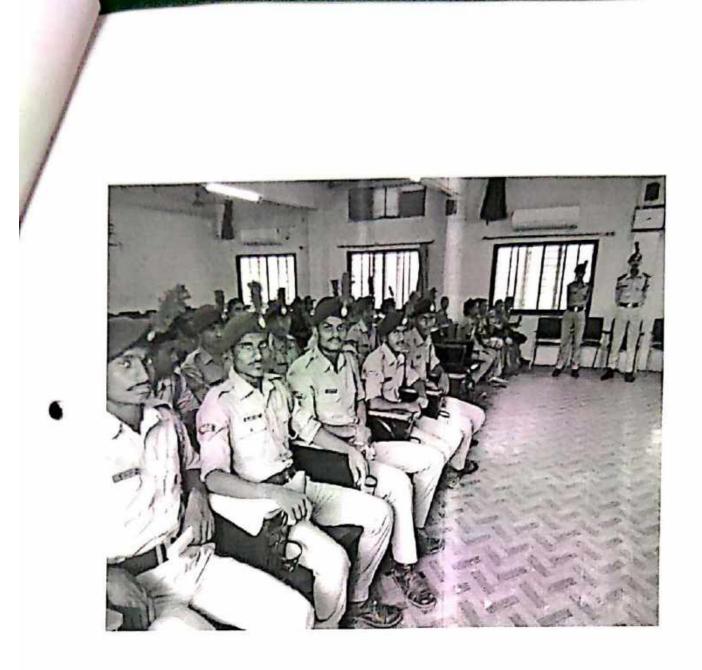

Major Komalsingh guided the students and gave information on the Indian army. In this test 175 students participated. They were judged on basis of their height, weight and performance in written exams and finally 30 were selected.

PI staff conducting written exams in NCC camp 2022-23

(2)

In the NCC unit total 55 candidates were trained in the academic year 2022-23 where they participated in various state and national camps and other social programs. Camp 2022-23