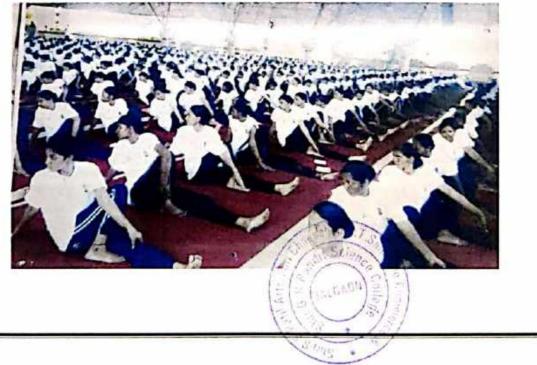

### \* Yoga training workshop

A yoga training programme was held on 15<sup>th</sup> to 20<sup>th</sup> June 2022 in regard of the International Yoga Day .This training programme was guided by CTO Hemakshi Wankhede, professor Wankhede sir and vice principal M.S. Patil sir.

(5)

NCC cadets and Trainers giving training