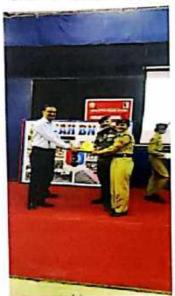

## \*Combined Annual Training Camp at Jalgaon (SW 40)

In this camp different competitions were organised and army training was given. Other lessons include map reading, firing, health and hygiene, disaster management etc.Competitions include Guard of Honour, Best Decision, Best Drill, General Knowledge, Best Performance, dance, piloting etc.. were held.

Co pravin dhiman with getashri tekwade the winner of curve competition

1)

Winner of gk competition vaishnavi khangar

(14)

Pre rdc camp bhagyashri Thakur and Poonam nikam

0

(

Mavlankar camp prerna patil harshal jadhav