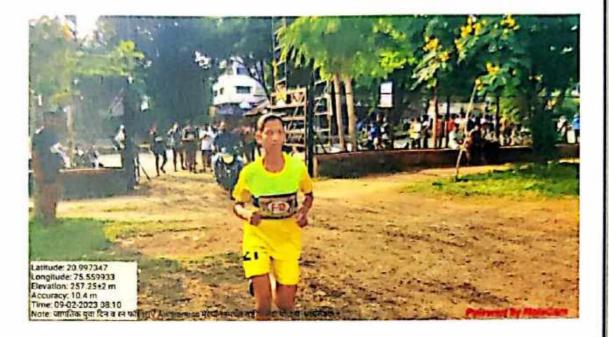

## \*Bicycle rally

A cycle rally was organised from jalgaon to neri on the occasion of azadi ka amrit mayor Jayshree tai mahotsav where Mahajan inaugurated the event by showing the green flag battalion AO Pawan Kumar and major Prema Singh and Pi were the occasion participant present on cadet Sonali Patil Nikita kazdekar Punam Nikam, vaishnavi, Prerna Patil, GeetaShri, Bhagyashree Thakur.