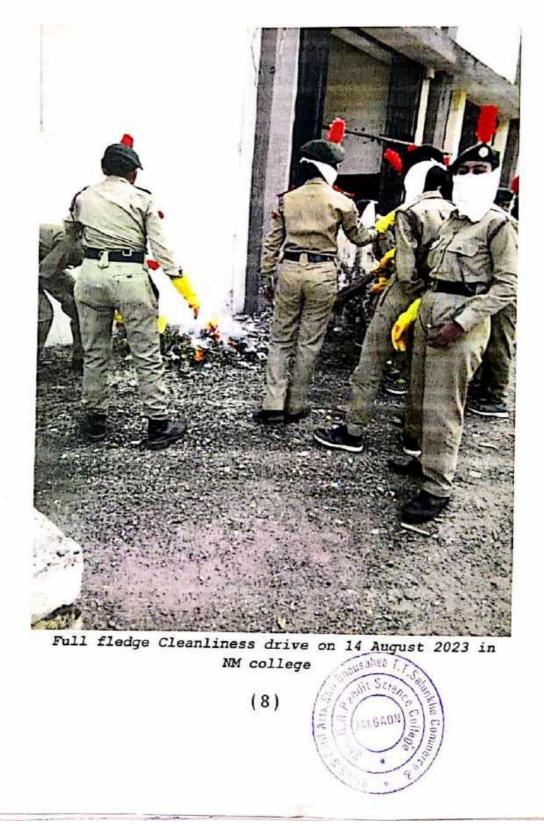

## College campus cleanliness drive

On the eve of Independence Day the college building and its surroundings were cleaned thoroughly. Around 55 cadets and NSS helpers participated.

1

Scanned by CamScanner