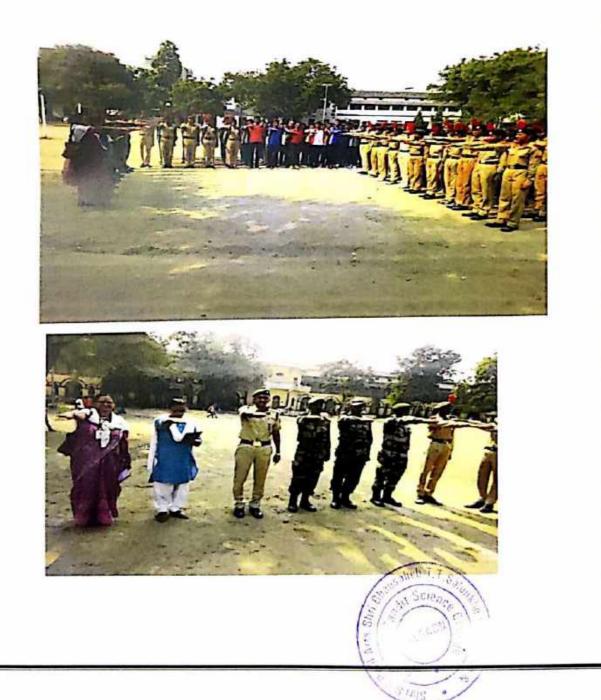

#### INDEPENDENCE DAY

On this auspicious occasion the flag was hoisted by D. Ed. College principal Mr. Sonawane principal DR LP Deskmukh CTO Hemakshi Wankhede LT.Shivraj patil and NCC cadet SW/SD and teachers were present.

## REPUBLIC DAY

NCC cadets, Dr.L.P.Deshmukh, Principal Sonawane madam, Lieutenant Shivraj Patil, CTO Hemakshi Wankhede we're present and celebrated the programme with great pomp and honour.

Principal Dr.L.P. Deshmukh, Lieutenant Shivraj Patil, CTO Hemakshi Wankhede on Republic Day