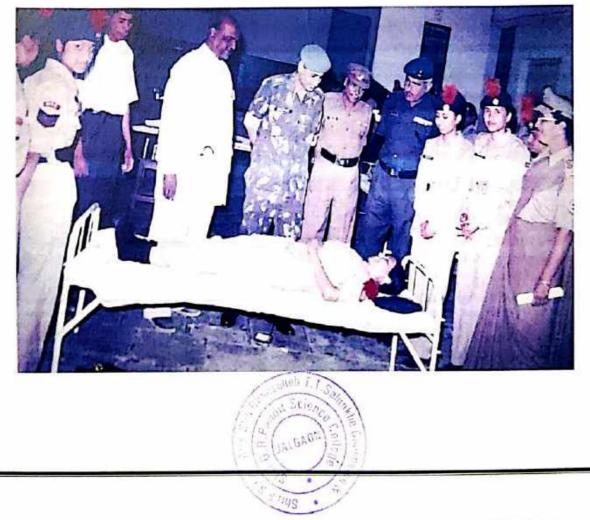

Armed Forces Hospital Camp participant Cadet Deepali Patil

(

(17)

Thal sainik camp prerna patil harshal jadhav