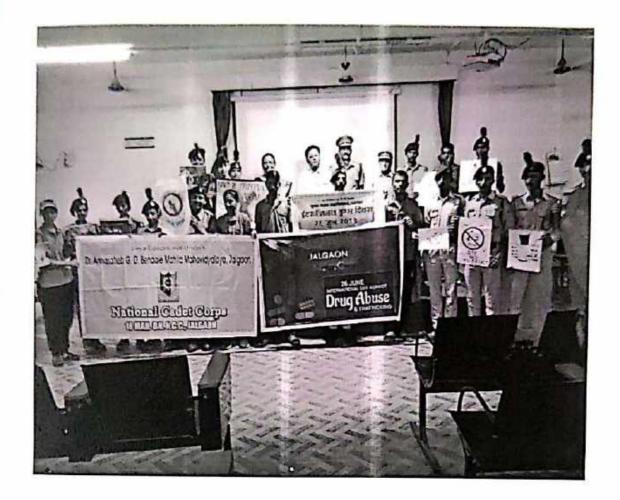

#### SOCIAL ACTIVITIES

|    | programme                     | date        | Cadet<br>participant |
|----|-------------------------------|-------------|----------------------|
| 1  | World environment Day         | 5.June.2022 | 15                   |
| 2  | International yoga day        | 21.Jun.2022 | 55                   |
| 1  | Kargil victory day            | 26.Jul.2022 | 15                   |
| 4  | Bicycle rally                 | 13.Aug.2023 | 20                   |
| 5  | College campus<br>cleanliness | 14.Aug.2023 | 55                   |
| 6  | Independence Day              | 15.Aug.2023 | 55                   |
| 7  | Aids awareness day            | 22.Aug.2023 | 15                   |
| 8  | Constitution Day              | 26.Nov.2023 | 55                   |
| 10 | Cleanliness rally             | 02.Dec.2023 | 16                   |
| 11 | Republic day                  | 26.Jan.2023 | 55                   |

In the NCC unit total 55 candidates were trained in the academic year 2022-23 where they participated in various state and national camps and other social programs.

(3)

Camp 2022-23

| Sr.<br>No. | Camp                                                                                            | Location                 | Cadets<br>Participant |
|------------|-------------------------------------------------------------------------------------------------|--------------------------|-----------------------|
| 1          | Combined Annual Training<br>Camp                                                                | Jalgaon                  | 45                    |
| 2          | Combined Annual Training<br>Camp.<br>(3/9. to 11/9. 2022)<br>CATC-112 (RDC)                     | Amravati                 | 02                    |
| 3          | IGS-Pre RDC<br>(16 Nov. to 26 Nov. 2022)                                                        | Pune                     | 02                    |
| 4          | Attachment of ncc officer<br>camp 17 april-1 may 2023                                           | Ahmednagar               | 02                    |
| 5          | Mavlankar firing 17 april-<br>1 may                                                             | Pune                     | 02                    |
| 6          | Attachment of sd boys<br>and girls cdt with armed<br>forces hospital during 15<br>julu -26 july | Pune                     | 01                    |
| 7          | Tsc thal sainik camp<br>(ibc internal battalion<br>copetition)<br>19 may-31 may                 | Amravati                 | 02                    |
| 8          | Ncc cadets achievenment                                                                         | Amravati<br>pine jalgaon |                       |