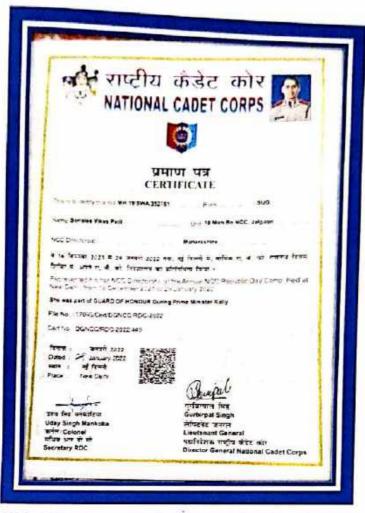

## \*Combined Annual Training Camp at Jalgaon (SW 40)

In this camp different competitions were organised and army training was given. Other lessons include map reading, firing, health and hygiene, disaster management etc.Competitions include Guard of Honour, Best Decision, Best Drill, General Knowledge, Best Performance, dance, piloting etc.. were held.

Co pravin dhiman with getashri tekwade the winner of curve competition

1)

Winner of gk competition vaishnavi khangar

(14)

Pre rdc camp bhagyashri Thakur and Poonam nikam

0

(

Mavlankar camp prerna patil harshal jadhav