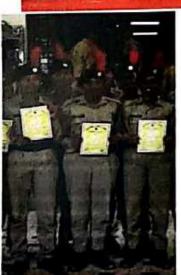

PI staff conducting written exams in NCC camp 2022-23

(2)

In the NCC unit total 55 candidates were trained in the academic year 2022-23 where they participated in various state and national camps and other social programs. Camp 2022-23