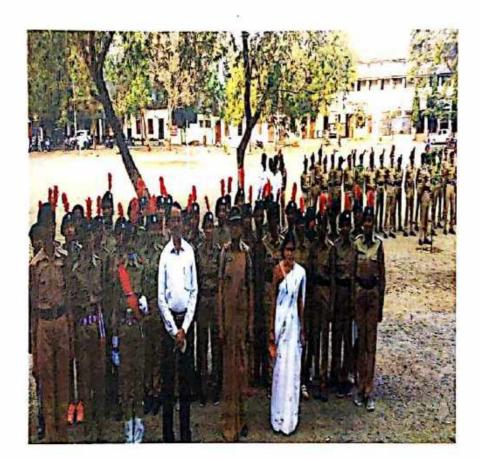

#### INDEPENDENCE DAY

On this auspicious occasion the flag was hoisted by D. Ed. College principal Mr. Sonawane principal DR LP Deskmukh CTO Hemakshi Wankhede LT.Shivraj patil and NCC cadet SW/SD and teachers were present.