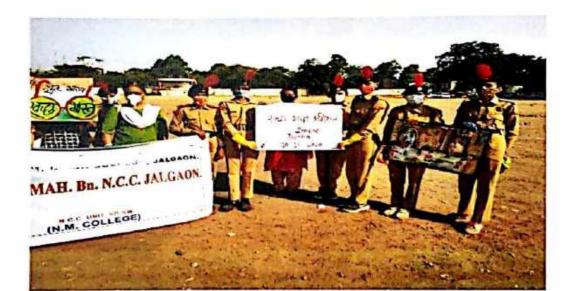

#### 4. Tree Plantation Pakhwada (July 2020)

The tree plantation activity was undertaken by cadets and ANO by planting one minimum sapling under own arrangement at or arou their homes. Protocols related with social distancing and wearing of face masks was followed. The awareness among masses on tree plantation was done through posting pictures on social media.









## 5. Fit India Movement





Fit India online webinar for SW cadets guest lecture by Shri Satish Kogta (Physical Director) after that student follow their guideline & practice at their own place in corona pandemic.



6. Republic Day 2021:- Hon. Prin. Dr. L. P. Deshmukh, Capt. K. B. Patil & CTO Wankhede mam & SD/SW Participants Cadets. 55





- N. M. College, Jalgaon NCC Report 2020-21
  - 7. Swachh Bharat Abhiyan :-







NCC Organized Clean Campaign in our college to clean college and outside college premises on 12/12/2020. 48 Cadets (Students) are Participated.



8. Organized Cycle 50 Km. Rally on occasion of 72th Republic day on 30/1/2021.

17 Cadets are participated.



2020-2021

#### J. D. M. V. P. Co. Op. Samaj's S. S. Patil Arts, Shri Bhausaheb T. T. Salunkhe Commerce and Shri G. R. Pandit Science, College, Jalgaon, Name of Activity: ...lo.help....lo.co.l...Hu.t.ho.s.ity +o Maintain Iockdown Time: 8 to 9

Date: 31/03/20 20

Sign. Of Students Sr. No. Name of Students 1. Pooter Muhendter Dividi rtoog MHIG 2. Samehi Sonchand Iylsizam Bothod 3. Thakur D. S. Thakur Sontash Sale 4. Hallkor Nes Nºa Tibbau 5. Gayatre metajons ashak mahajon Gay 9. Sonaunge 6. Subhallar Sama 7. Komo Pate 8. Akonst Oharme