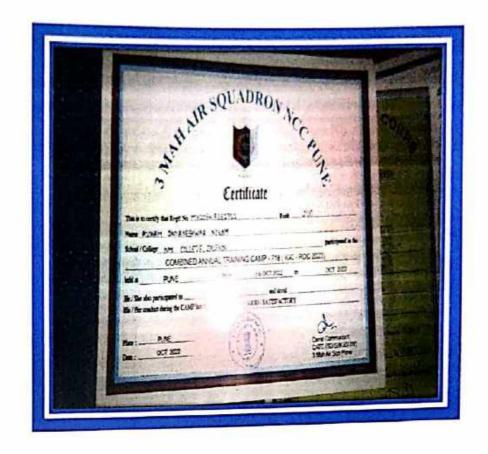

In the NCC unit total 55 candidates were trained in the academic year 2022-23 where they participated in various state and national camps and other social programs.

(3)

Camp 2022-23

| Sr.<br>No. | Camp                                                                                            | Location                 | Cadets<br>Participant |
|------------|-------------------------------------------------------------------------------------------------|--------------------------|-----------------------|
| 1          | Combined Annual Training<br>Camp                                                                | Jalgaon                  | 45                    |
| 2          | Combined Annual Training<br>Camp.<br>(3/9. to 11/9. 2022)<br>CATC-112 (RDC)                     | Amravati                 | 02                    |
| 3          | IGS-Pre RDC<br>(16 Nov. to 26 Nov. 2022)                                                        | Pune                     | 02                    |
| 4          | Attachment of ncc officer<br>camp 17 april-1 may 2023                                           | Ahmednagar               | 02                    |
| 5          | Mavlankar firing 17 april-<br>1 may                                                             | Pune                     | 02                    |
| 6          | Attachment of sd boys<br>and girls cdt with armed<br>forces hospital during 15<br>julu -26 july | Pune                     | 01                    |
| 7          | Tsc thal sainik camp<br>(ibc internal battalion<br>copetition)<br>19 may-31 may                 | Amravati                 | 02                    |
| 8          | Ncc cadets achievenment                                                                         | Amravati<br>pine jalgaon |                       |