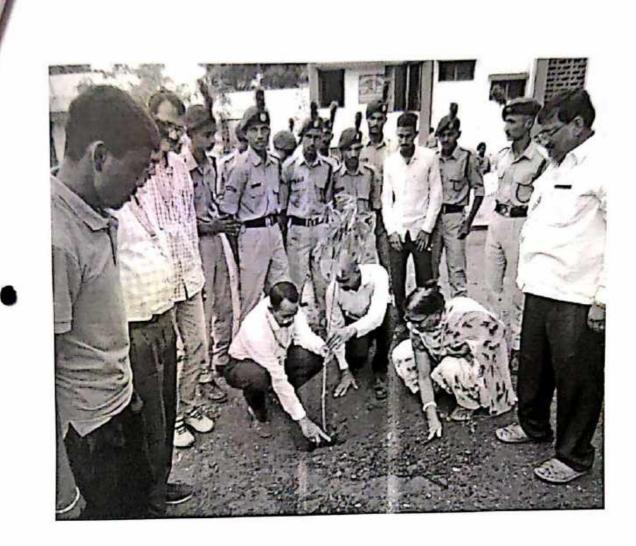

## \*Tree Plantation drive

On the occasion of WORLD ENVIRONMENT DAY a tree plantation drive was held where various trees like Neem, Peepal, Burflower tree, Indian gooseberry and java plum were planted .During the drive, Dr.L.P.Deshmukh, Dr. Patil,

(4)

GAD

Sanjay patil and Hemakshi Wankhede were present.

Tree plantation drive on WORLD ENVIRONMENT DAY