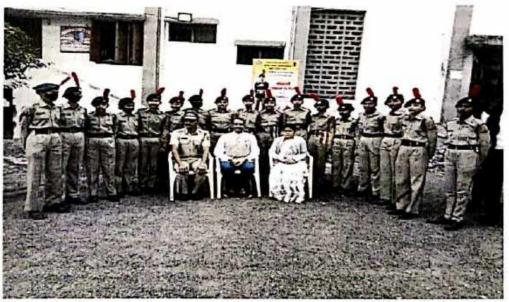

## Constitution Day

The foreword for the programme was given by CTO Hemakshi Wankhede Baheb chivraj

(11)

ALGA

Patil enlightened the audience with his insightful speech. The vote of thanks was proposed by Cadet JUO Nikita Patil and anchoring was done by Aditi Wani.

NCC Cadets Constitution Day celebration