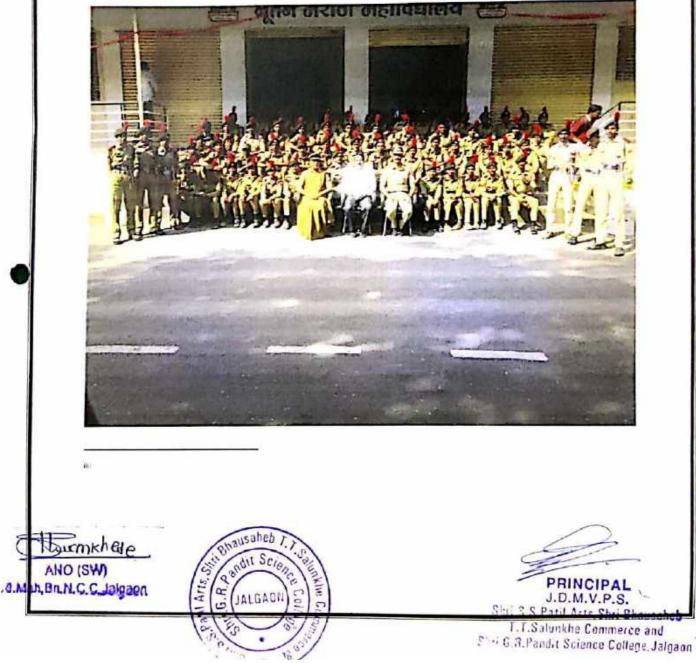

## REPUBLIC DAY

NCC cadets, Dr.L.P.Deshmukh, Principal Sonawane madam, Lieutenant Shivraj Patil, CTO Hemakshi Wankhede we're present and celebrated the programme with great pomp and honour.

Principal Dr.L.P. Deshmukh, Lieutenant Shivraj Patil, CTO Hemakshi Wankhede on Republic Day