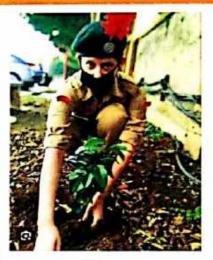

## \*Tree Plantation drive

On the occasion of WORLD ENVIRONMENT DAY a tree plantation drive was held where various trees like Neem, Peepal, Burflower tree, Indian gooseberry and java plum were planted .During the drive, Dr.L.P.Deshmukh, Dr. Patil,

(4)

GAD

Sanjay patil and Hemakshi Wankhede were present.

Tree plantation drive on WORLD ENVIRONMENT DAY