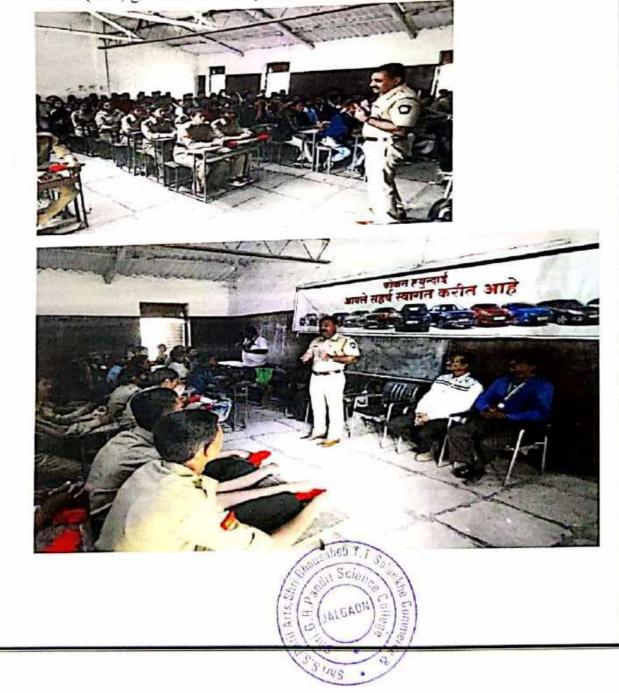

Major Komalsingh guided the students and gave information on the Indian army. In this test 175 students participated. They were judged on basis of their height, weight and performance in written exams and finally 30 were selected.

PI staff conducting written exams in NCC camp 2022-23

(2)

In the NCC unit total 55 candidates were trained in the academic year 2022-23 where they participated in various state and national camps and other social programs. Camp 2022-23