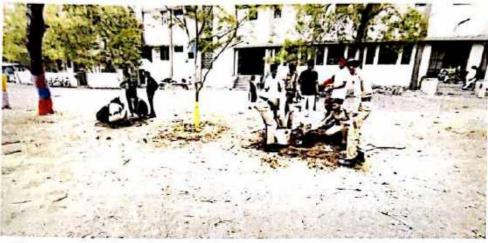

## \*Tree Plantation drive

On the occasion of WORLD ENVIRONMENT DAY a tree plantation drive was held where various trees like Neem, Peepal, Burflower tree, Indian gooseberry and java plum were planted .During the drive, Dr.L.P.Deshmukh, Dr. Patil,

(4)

GAD

Sanjay patil and Hemakshi Wankhede were present.

Tree plantation drive on WORLD ENVIRONMENT DAY