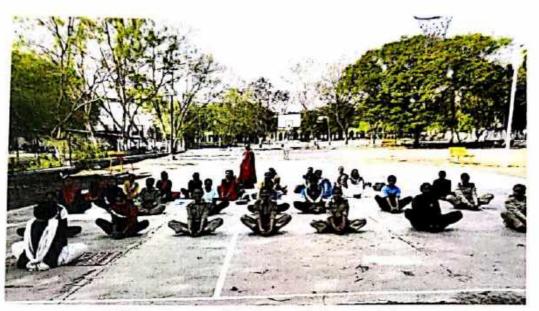

### \* Yoga training workshop

A yoga training programme was held on 15<sup>th</sup> to 20<sup>th</sup> June 2022 in regard of the International Yoga Day .This training programme was guided by CTO Hemakshi Wankhede, professor Wankhede sir and vice principal M.S. Patil sir.

(5)

NCC cadets and Trainers giving training