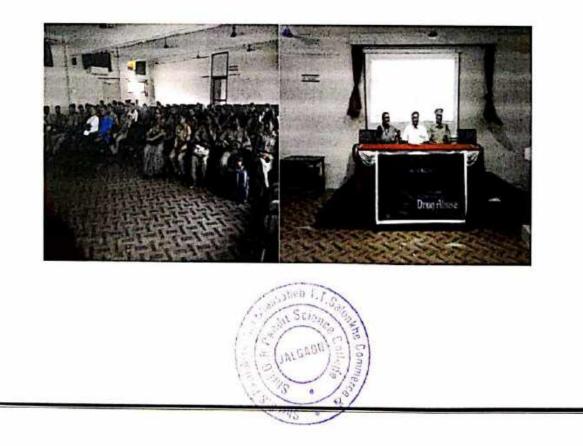

### \* Yoga training workshop

A yoga training programme was held on 15<sup>th</sup> to 20<sup>th</sup> June 2022 in regard of the International Yoga Day .This training programme was guided by CTO Hemakshi Wankhede, professor Wankhede sir and vice principal M.S. Patil sir.

(5)

NCC cadets and Trainers giving training