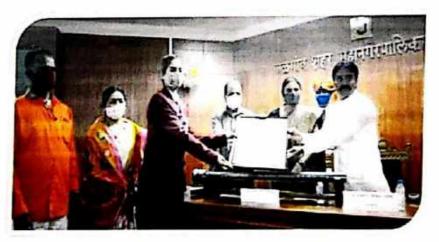

## CONGRATS SONALI FOR SSC GD SELECTION 2023

CONTRACE (CONTRACT AND LEDGED FORTH FORCE) (CAPPER, SEE FIREHOLD OF ANDRE FIREE AND LEDGE IN NAMODICS CONTROL STREAM EXAMINATION, FOR LIGHT 1 STERALE CANODIANTS INOFTLISTES FOR DEFINICES RECTORE EXAMINATION