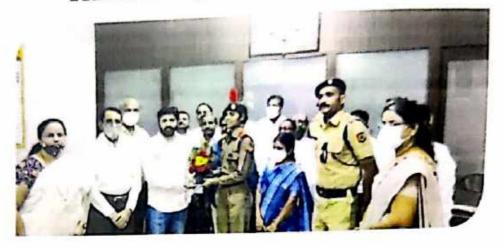

### \* KARGIL VICTORY DAY

A programme was held to commemorate Kargil victory day on 26<sup>th</sup> of July by the NCC department under the guidance of Dr. L. P. Deshmukh. CTO Hemakshi Wankhede gave information on Indian army and cadet Prerna Patil told the significance of Kargil day. Anchoring and vote of thanks was given by Deepali Patil.