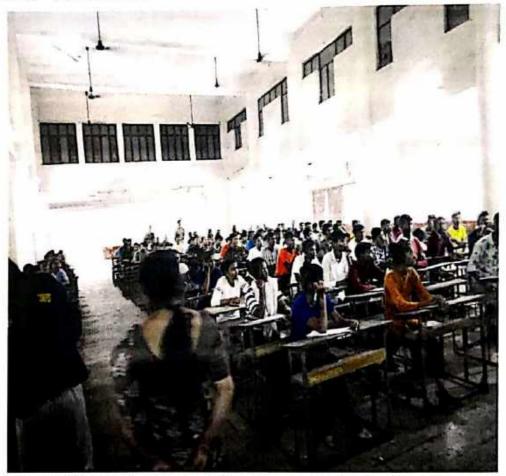

PI staff conducting written exams in NCC camp 2022-23

(2)

In the NCC unit total 55 candidates were trained in the academic year 2022-23 where they participated in various state and national camps and other social programs. Camp 2022-23