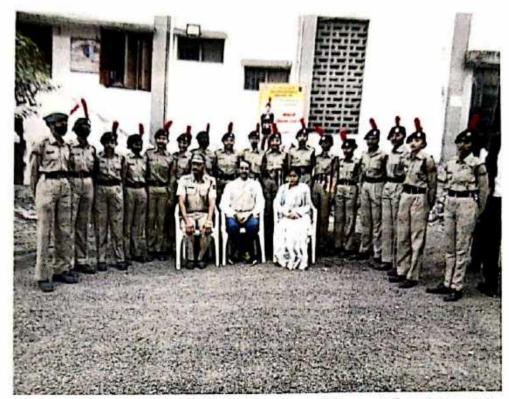

PI staff conducting written exams in NCC camp 2022-23

(2)

In the NCC unit total 55 candidates were trained in the academic year 2022-23 where they participated in various state and national camps and other social programs. Camp 2022-23

In the NCC unit total 55 candidates were trained in the academic year 2022-23 where they participated in various state and national camps and other social programs.

(3)

Camp 2022-23

| Sr.<br>No. | Camp                                                                                            | Location                 | Cadets<br>Participant |
|------------|-------------------------------------------------------------------------------------------------|--------------------------|-----------------------|
| 1          | Combined Annual Training<br>Camp                                                                | Jalgaon                  | 45                    |
| 2          | Combined Annual Training<br>Camp.<br>(3/9. to 11/9. 2022)<br>CATC-112 (RDC)                     | Amravati                 | 02                    |
| 3          | IGS-Pre RDC<br>(16 Nov. to 26 Nov. 2022)                                                        | Pune                     | 02                    |
| 4          | Attachment of ncc officer<br>camp 17 april-1 may 2023                                           | Ahmednagar               | 02                    |
| 5          | Mavlankar firing 17 april-<br>1 may                                                             | Pune                     | 02                    |
| 6          | Attachment of sd boys<br>and girls cdt with armed<br>forces hospital during 15<br>julu -26 july | Pune                     | 01                    |
| 7          | Tsc thal sainik camp<br>(ibc internal battalion<br>copetition)<br>19 may-31 may                 | Amravati                 | 02                    |
| 8          | Ncc cadets achievenment                                                                         | Amravati<br>pine jalgaon |                       |