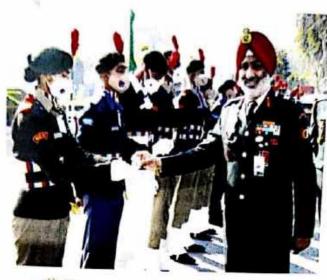

## REPUBLIC DAY

NCC cadets, Dr.L.P.Deshmukh, Principal Sonawane madam, Lieutenant Shivraj Patil, CTO Hemakshi Wankhede we're present and celebrated the programme with great pomp and honour.

Principal Dr.L.P. Deshmukh, Lieutenant Shivraj Patil, CTO Hemakshi Wankhede on Republic Day