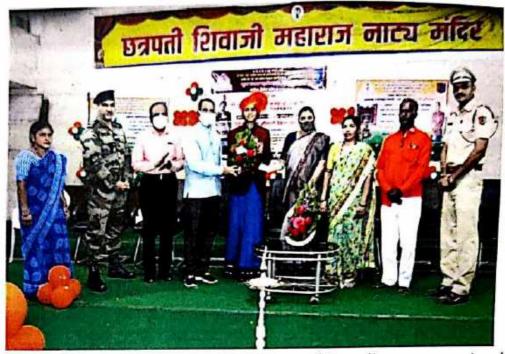

## Constitution Day

The foreword for the programme was given by CTO Hemakshi Wankhede Baheb chivraj

(11)

ALGA

Patil enlightened the audience with his insightful speech. The vote of thanks was proposed by Cadet JUO Nikita Patil and anchoring was done by Aditi Wani.

NCC Cadets Constitution Day celebration