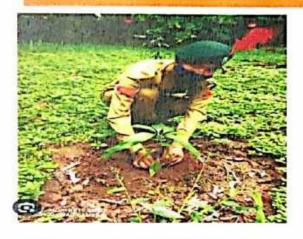

## \*Tree Plantation drive

On the occasion of WORLD ENVIRONMENT DAY a tree plantation drive was held where various trees like Neem, Peepal, Burflower tree, Indian gooseberry and java plum were planted .During the drive, Dr.L.P.Deshmukh, Dr. Patil,

(4)

GAD

Sanjay patil and Hemakshi Wankhede were present.

Tree plantation drive on WORLD ENVIRONMENT DAY