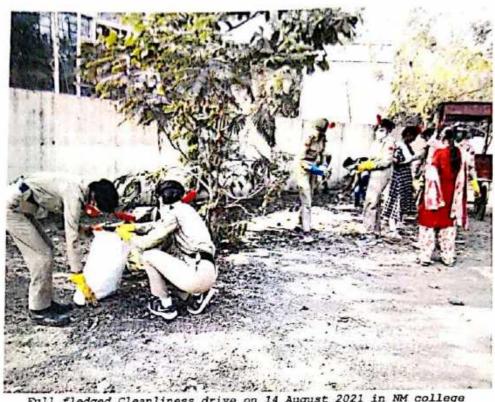

## College campus cleanliness drive

On the eve of Independence Day the college building and its surroundings were cleaned thoroughly. Around 55 cadets and NSS helpers participated.

1

Scanned by CamScanner