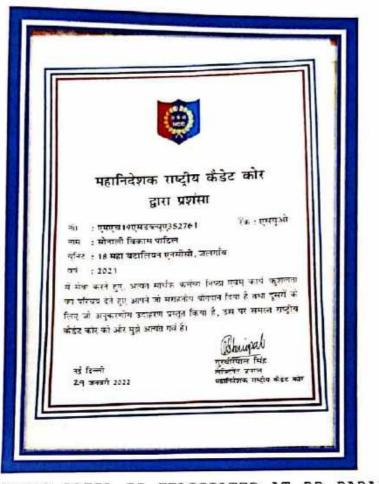

(21)

BEST CTO HEMAKSHI WANKHEDE

(22)

PRINCIPAL J.D.M.V.P.S. Shri S.S.Patil Arts, Shri Bhausaheb T.T.Salurkhe Commerce and Shri.G.R.Pandit Science College, Jalgaon

0

Sw Cadet 10 Acti Vily. 2022