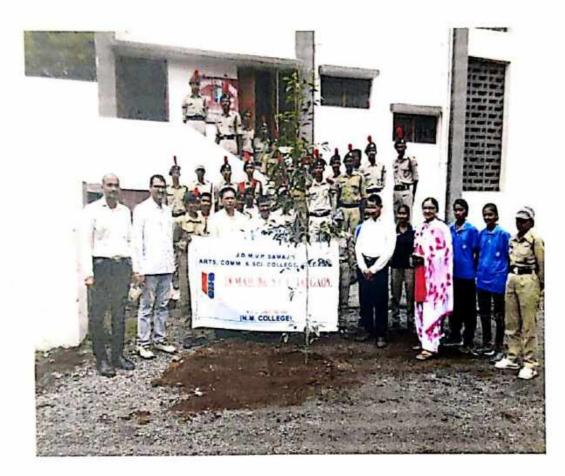

## \*Tree Plantation drive

On the occasion of WORLD ENVIRONMENT DAY a tree plantation drive was held where various trees like Neem, Peepal, Burflower tree, Indian gooseberry and java plum were planted .During the drive, Dr.L.P.Deshmukh, Dr. Patil,

(4)

GAD

Sanjay patil and Hemakshi Wankhede were present.

Tree plantation drive on WORLD ENVIRONMENT DAY