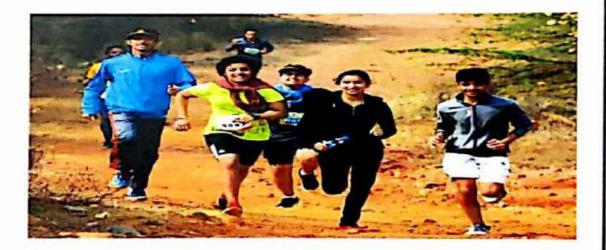

## \*Bicycle rally

A cycle rally was organised from jalgaon to neri on the occasion of azadi ka amrit mayor Jayshree tai mahotsav where Mahajan inaugurated the event by showing the green flag battalion AO Pawan Kumar and major Prema Singh and Pi were the occasion participant present on cadet Sonali Patil Nikita kazdekar Punam Nikam, vaishnavi, Prerna Patil, GeetaShri, Bhagyashree Thakur.