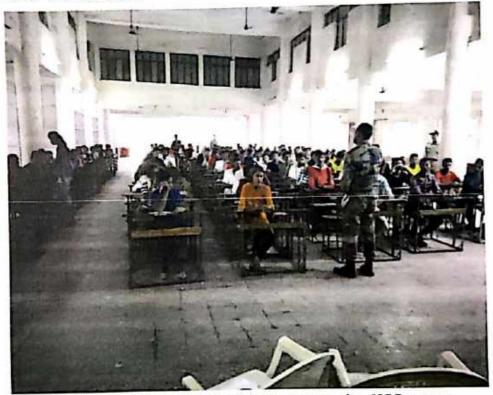

Major Komalsingh guided the students and gave information on the Indian army. In this test 175 students participated. They were judged on basis of their height, weight and performance in written exams and finally 30 were selected.

PI staff conducting written exams in NCC camp 2022-23

(2)

In the NCC unit total 55 candidates were trained in the academic year 2022-23 where they participated in various state and national camps and other social programs. Camp 2022-23