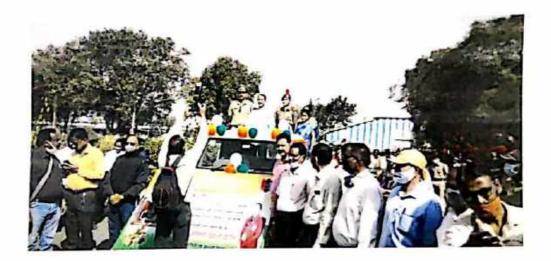

## \*Bicycle rally

A cycle rally was organised from jalgaon to neri on the occasion of azadi ka amrit mayor Jayshree tai mahotsav where Mahajan inaugurated the event by showing the green flag battalion AO Pawan Kumar and major Prema Singh and Pi were the occasion participant present on cadet Sonali Patil Nikita kazdekar Punam Nikam, vaishnavi, Prerna Patil, GeetaShri, Bhagyashree Thakur.