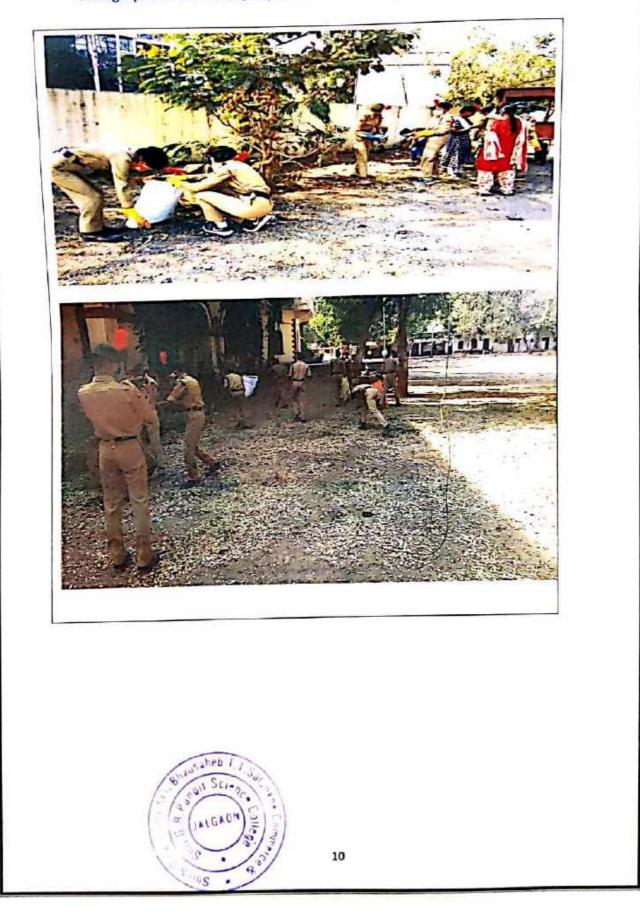

## College campus cleanliness drive

On the eve of Independence Day the college building and its surroundings were cleaned thoroughly. Around 55 cadets and NSS helpers participated.

1

Scanned by CamScanner

#### CLEANLINESS RALLY

A cleanliness rally was organised on behalf of NCC and NSS department on December 2023 the rally was organised under the guidance of co Praveen Dhiman and chairman principal Dr LP Deshmukh and CTO hemakshi Wankhede

(12)

Cleanliness Rally- NCC Cadets participant