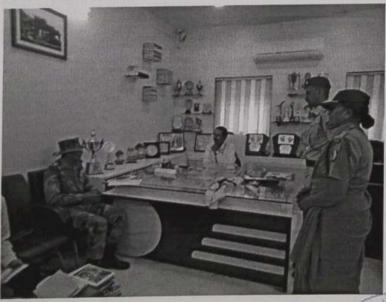

### NATIONAL CADET CORPS

NCC first year selection camp was organized in the college on 22<sup>nd</sup> August 2022. 18 Mah NCC BN Jalgaon subhedar Major Komalsingh and PI staff college Prin Dr. L. P. Deshmukh was persent. Subhedar major of 18 Mah NCC BN Jalgaon gave guidance and informationa about

Indian Army to the students for this

JALGAON

selection camp. After this the selection test of cadets was conducted for the first year. 467 students of the college participated in this selection test. 40 students were selected for NCC first year through height, weight, field competition and written test.