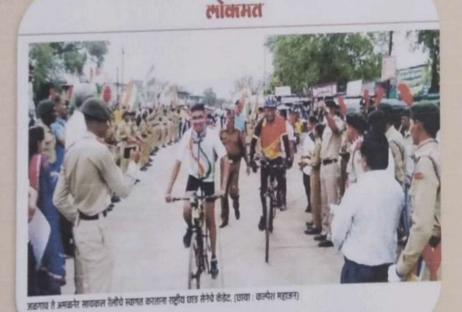

## Amritmahotsavi Cycle Rally -

9th August 2022 on

the

anniversary year of independence, 18

Mah NCC of 75 km cycle rally was oranized battalion and district planning organized in association with Dept for Amrit Mahotsav year. In this rally Col Pravin Dhiman, Col Vivek

Hello Jalgaon Gramin Page No. 2 Aug 10, 2022

Bhatara, District Planning Officer Hon Pratapro Patil, District Sports Officer Millind Dixit, Lt. Shivraj Manke and 75 cadets participated.