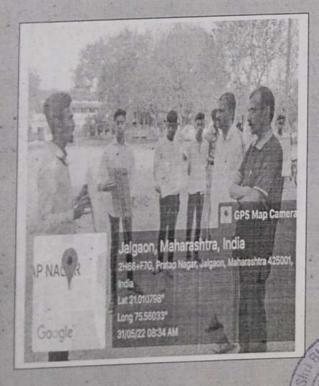

## · Kargil Day :-

On 26<sup>th</sup> July 2022 Kargil Victory Day programme organized on behalf of NCC department in the college under the chairmanship of Prin. Dr. L. P. Deshmukh had come Lt Shivraj Manke in the military strenght and technology of the indian army. If the progress in the lecture on this subject student under your presidential guidance. The glorious tradition was elaborated by telling the heroic story of the army. Moderator and thank you show Prof. Dhananjay Raysing.