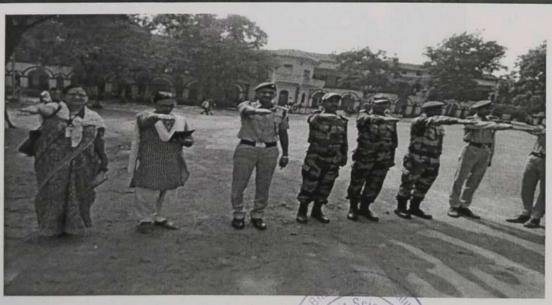

## · Voter Day :-

On 25<sup>th</sup> January 2022 on the occasion of National Voters Day was organized with the aim of informing the cadets about the importance of voting in democracy. The cadets were told the importance of voting and a collective oath was taken on the occasion of voters day.