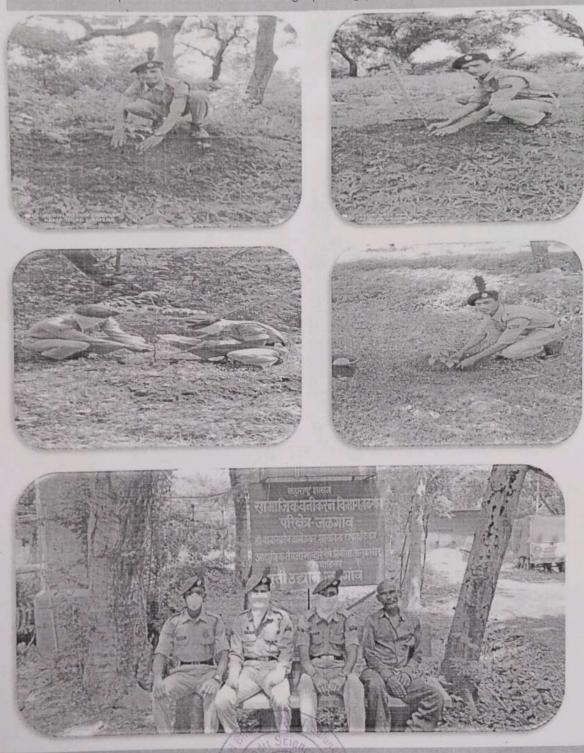

#### · Tree Plantation :-

plantation programme
was organized of NCC
department, it was
decided to plant neem,
arjun, kadamba, amla,
jambhul trees in the
college premises and
maintain the trees. On
this occasion hon. Pri Dr.

L. P. Deshmukh, VP Mr. R. B. Deshmukh, Lt Shivraj Manke, 48 cadets participated in the plantation