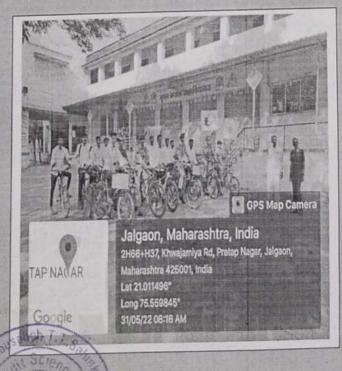

## Amritmahotsavi Cycle Rally -

9th August 2022 on

the

anniversary year of independence, 18

Mah NCC of 75 km cycle rally was oranized battalion and district planning organized in association with Dept for Amrit Mahotsav year. In this rally Col Pravin Dhiman, Col Vivek

Hello Jalgaon Gramin Page No. 2 Aug 10, 2022

Bhatara, District Planning Officer Hon Pratapro Patil, District Sports Officer Millind Dixit, Lt. Shivraj Manke and 75 cadets participated.

# Tribute to Martyrs through 75 km Cycle Rally -

75 people including 12 cyclists from jalgaon cyclist's daily rider group and 63 boys and girls form NCC participated in the Amrit Mahotsav of Independence on 13 August 2022 75 km cycling. All this on the occasion of the 75th year of independence cyclist saluted the nation.