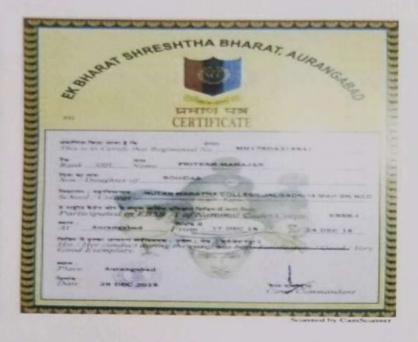

· Mahaparikarma -

On the occasion of
Amrit Mahotsav of
Independence
and completion of
75th years of
NCC, 2200 km
cycle rally
mahaparikarma
was orgainzed by
18 mah ncc bn
jalgaon from 24th

nov to 22 dec 2022. Under the guidance of Col Pawan Kumar, Lt. Col C. P. Bhadola, Lt. Gautam Bhalerao, Lt. Shivraj Manke, Lt Yogesh Borse, Subhedar Jay Paul and 10 cadet participated. Promoted Amrit Mahotsav of freedom. On the sacrifices made by patriots for freedom awakended the youth through drama.