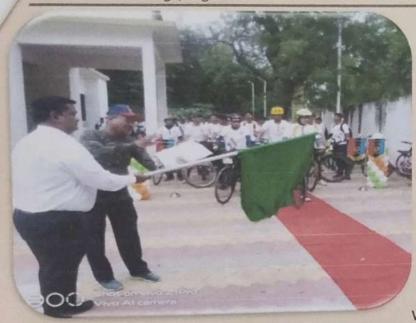

# Tribute to Martyrs through 75 km Cycle Rally -

75 people including 12 cyclists from jalgaon cyclist's daily rider group and 63 boys and girls form NCC participated in the Amrit Mahotsav of Independence on 13 August 2022 75 km cycling. All this on the occasion of the 75th year of independence cyclist saluted the nation.

18 Mah NCC Bn jalgaon and NCC cadets participated along with Hon Prataprao Patil, a cyclist form the collectors office. At this rally hon. Bhaskar Mali started green flag. showing the students of Citizens and villages have different wished. Cassettes from Nutan

Maratha College, Adv. S. A. Baheti College & M. J. College participated in this event.