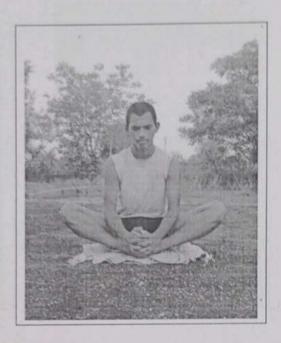

## International Yoga Day -

occasion of the international yoga day 18 Mah NCC organized Jalgaon was Bn International yoga day at North Maharashtra University campus. NCC commander colonel Pravin Dhiman & 450 cadets under the leadership of PI staff and University hon. Digniataries students and participated in programme, 65 cadet

form our college was actively participated. On this occasion hon. Vice Chancellor Dr. Vijay Maheshwari, Administrative Officer Col Pawan Kumar, Subhedar Major Komalsingh, Major A. D. Valvi, Lt. Shivraj B. Manke were JALGAON attendance.