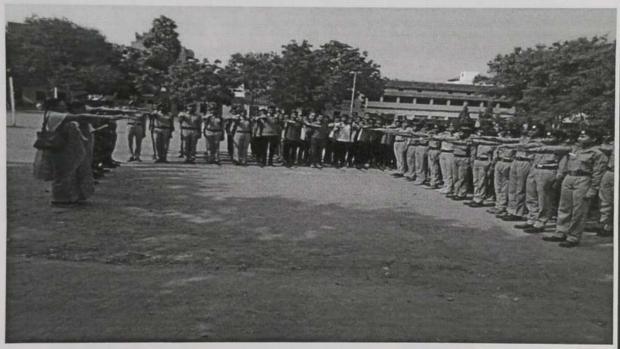

## · Voter Day :-

On 25<sup>th</sup> January 2022 on the occasion of National Voters Day was organized with the aim of informing the cadets about the importance of voting in democracy. The cadets were told the importance of voting and a collective oath was taken on the occasion of voters day.