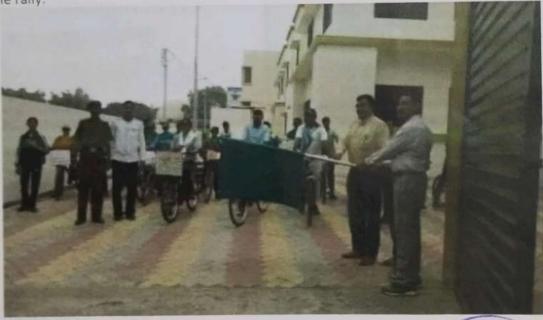

## Amritmahotsavi Cycle Rally -

9th August 2022 on

the

anniversary year of independence, 18

Mah NCC of 75 km cycle rally was oranized battalion and district planning organized in association with Dept for Amrit Mahotsav year. In this rally Col Pravin Dhiman, Col Vivek

Hello Jalgaon Gramin Page No. 2 Aug 10, 2022

Bhatara, District Planning Officer Hon Pratapro Patil, District Sports Officer Millind Dixit, Lt. Shivraj Manke and 75 cadets participated.

# Tribute to Martyrs through 75 km Cycle Rally -

75 people including 12 cyclists from jalgaon cyclist's daily rider group and 63 boys and girls form NCC participated in the Amrit Mahotsav of Independence on 13 August 2022 75 km cycling. All this on the occasion of the 75th year of independence cyclist saluted the nation.

18 Mah NCC Bn jalgaon and NCC cadets participated along with Hon Prataprao Patil, a cyclist form the collectors office. At this rally hon. Bhaskar Mali started green flag. showing the students of Citizens and villages have different wished. Cassettes from Nutan