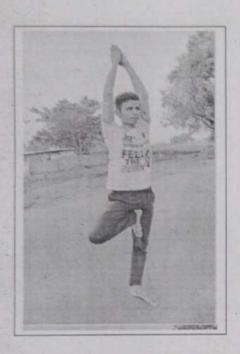

## International Yoga Day -

occasion of the international yoga day 18 Mah NCC organized Jalgaon was Bn International yoga day at North Maharashtra University campus. NCC commander colonel Pravin Dhiman & 450 cadets under the leadership of PI staff and University hon. Digniataries students and participated in programme, 65 cadet

form our college was actively participated. On this occasion hon. Vice Chancellor Dr. Vijay Maheshwari, Administrative Officer Col Pawan Kumar, Subhedar Major Komalsingh, Major A. D. Valvi, Lt. Shivraj B. Manke were JALGAON attendance.