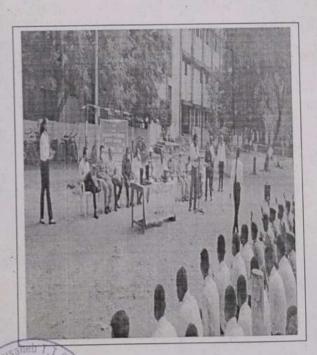

### NATIONAL CADET CORPS

NCC first year selection camp was organized in the college on 22<sup>nd</sup> August 2022. 18 Mah NCC BN Jalgaon subhedar Major Komalsingh and PI staff college Prin Dr. L. P. Deshmukh was persent. Subhedar major of 18 Mah NCC BN Jalgaon gave guidance and informationa about

Indian Army to the students for this

JALGAON

selection camp. After this the selection test of cadets was conducted for the first year. 467 students of the college participated in this selection test. 40 students were selected for NCC first year through height, weight, field competition and written test.