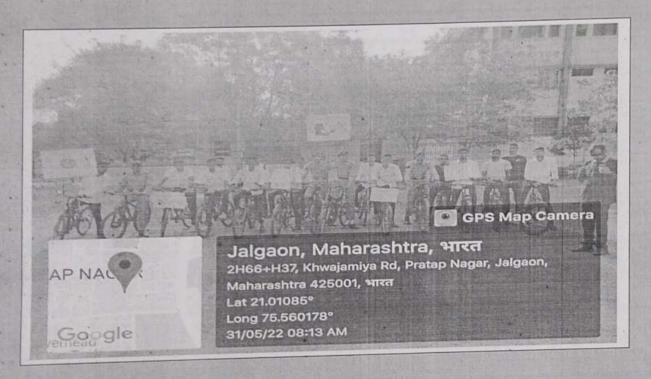

## Amritmahotsavi Cycle Rally -

9th August 2022 on

the

anniversary year of independence, 18

Mah NCC of 75 km cycle rally was oranized battalion and district planning organized in association with Dept for Amrit Mahotsav year. In this rally Col Pravin Dhiman, Col Vivek

Hello Jalgaon Gramin Page No. 2 Aug 10, 2022

Bhatara, District Planning Officer Hon Pratapro Patil, District Sports Officer Millind Dixit, Lt. Shivraj Manke and 75 cadets participated.

# Tribute to Martyrs through 75 km Cycle Rally -

75 people including 12 cyclists from jalgaon cyclist's daily rider group and 63 boys and girls form NCC participated in the Amrit Mahotsav of Independence on 13 August 2022 75 km cycling. All this on the occasion of the 75th year of independence cyclist saluted the nation.