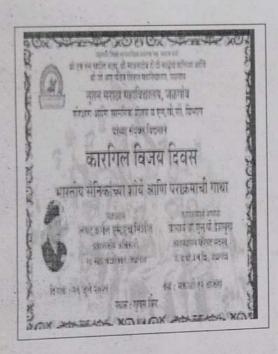

## · Kargil Day :-

On 26<sup>th</sup> July 2022 Kargil Victory Day programme organized on behalf of NCC department in the college under the chairmanship of Prin. Dr. L. P. Deshmukh had come Lt Shivraj Manke in the military strenght and technology of the indian army. If the progress in the lecture on this subject student under your presidential guidance. The glorious tradition was elaborated by telling the heroic story of the army. Moderator and thank you show Prof. Dhananjay Raysing.