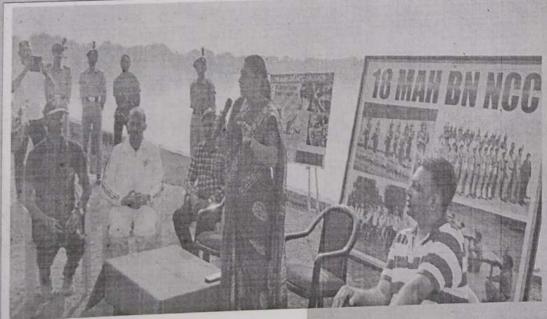

## NCC Day :-

NCC day was organized in the college on 27<sup>th</sup> November 2022. On this occasion Prin Dr. L. P. Deshmukh, Lt. Shivraj Manke and attendance of NCC cadets. On this occasion, ncc cadets were informed about the establishment and purpose of ncc. Former cadet share their experience with NCC, and what NCC has done for them