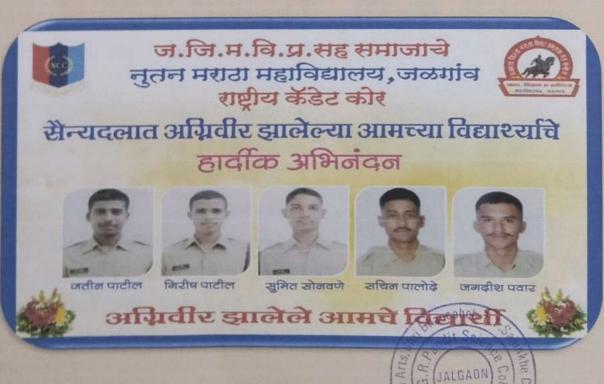

Cdt. Chetan Badgujar - selected as a Thal Sena Camp – 2022 at New Delhi
Agniveer – Army wing selected 05 cadet during the year 2022-23

| Sr.<br>No. | Programme                                    | Date                  |
|------------|----------------------------------------------|-----------------------|
| 1.         | International Yoga Day                       | 21 June 2022          |
| 2.         | Kargil Day                                   | 26 July 2022          |
| 3.         | Amrutmohtsav cycle Rally                     | 9 August 2022         |
| 4.         | Tribute to Martyrs through 75 km Cycle Rally | 13 August 2022        |
| 5.         | Amurt Daud                                   | 14 August 2022        |
| 6.         | Independence Day                             | 15 August 2022        |
| 7.         | Tree Plantation                              | 18 September 2022     |
| 8.         | NCC Day                                      | 27 November 2022      |
| 9.         | Mahaparikarima                               | 24 Nov to 22 Dec 2022 |
|            | Voter Day                                    | 25 January 2023       |
|            | Republic Day                                 | 26 January 2023       |