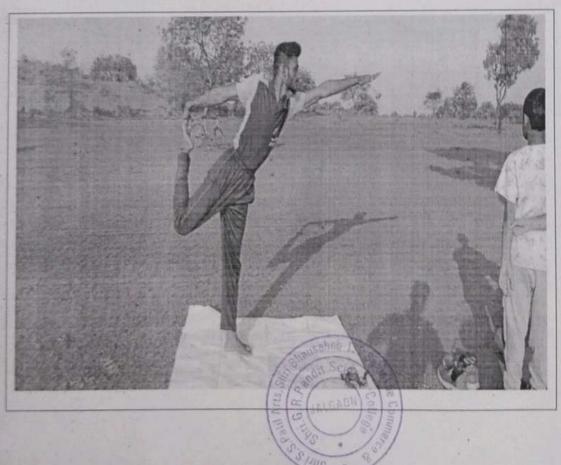

## International Yoga Day -

occasion of the international yoga day 18 Mah NCC organized Jalgaon was Bn International yoga day at North Maharashtra University campus. NCC commander colonel Pravin Dhiman & 450 cadets under the leadership of PI staff and University hon. Digniataries students and participated in programme, 65 cadet

form our college was actively participated. On this occasion hon. Vice Chancellor Dr. Vijay Maheshwari, Administrative Officer Col Pawan Kumar, Subhedar Major Komalsingh, Major A. D. Valvi, Lt. Shivraj B. Manke were JALGAON attendance.