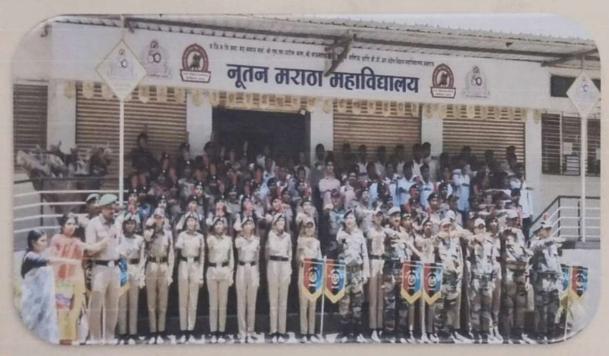

## NCC Day :-

NCC day was organized in the college on 27<sup>th</sup> November 2022. On this occasion Prin Dr. L. P. Deshmukh, Lt. Shivraj Manke and attendance of NCC cadets. On this occasion, ncc cadets were informed about the establishment and purpose of ncc. Former cadet share their experience with NCC, and what NCC has done for them