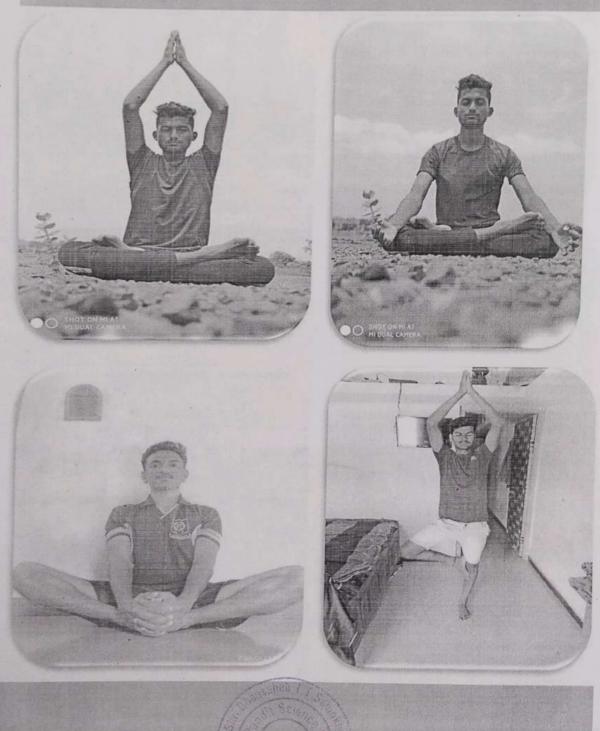

## International Yoga Day -

occasion of the international yoga day 18 Mah NCC organized Jalgaon was Bn International yoga day at North Maharashtra University campus. NCC commander colonel Pravin Dhiman & 450 cadets under the leadership of PI staff and University hon. Digniataries students and participated in programme, 65 cadet

form our college was actively participated. On this occasion hon. Vice Chancellor Dr. Vijay Maheshwari, Administrative Officer Col Pawan Kumar, Subhedar Major Komalsingh, Major A. D. Valvi, Lt. Shivraj B. Manke were JALGAON attendance.