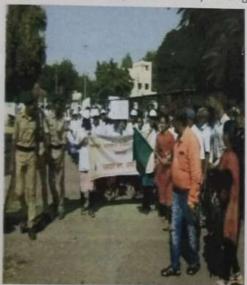

## Amritmahotsavi Cycle Rally -

9th August 2022 on

the

anniversary year of independence, 18

Mah NCC of 75 km cycle rally was oranized battalion and district planning organized in association with Dept for Amrit Mahotsav year. In this rally Col Pravin Dhiman, Col Vivek

Hello Jalgaon Gramin Page No. 2 Aug 10, 2022

Bhatara, District Planning Officer Hon Pratapro Patil, District Sports Officer Millind Dixit, Lt. Shivraj Manke and 75 cadets participated.

# Tribute to Martyrs through 75 km Cycle Rally -

75 people including 12 cyclists from jalgaon cyclist's daily rider group and 63 boys and girls form NCC participated in the Amrit Mahotsav of Independence on 13 August 2022 75 km cycling. All this on the occasion of the 75th year of independence cyclist saluted the nation.