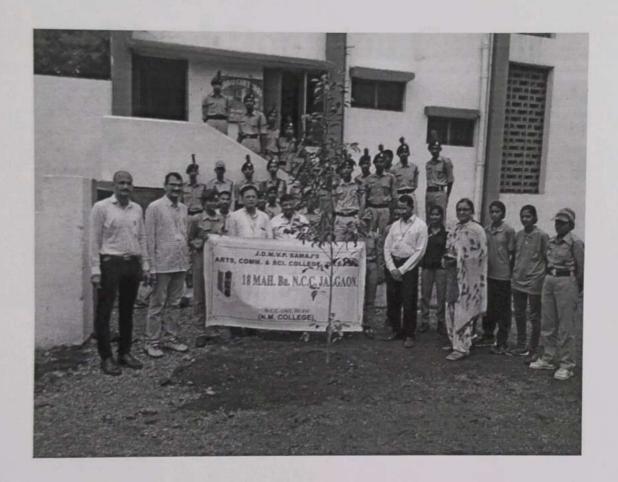

#### · Tree Plantation :-

plantation programme
was organized of NCC
department, it was
decided to plant neem,
arjun, kadamba, amla,
jambhul trees in the
college premises and
maintain the trees. On
this occasion hon. Pri Dr.

L. P. Deshmukh, VP Mr. R. B. Deshmukh, Lt Shivraj Manke, 48 cadets participated in the plantation