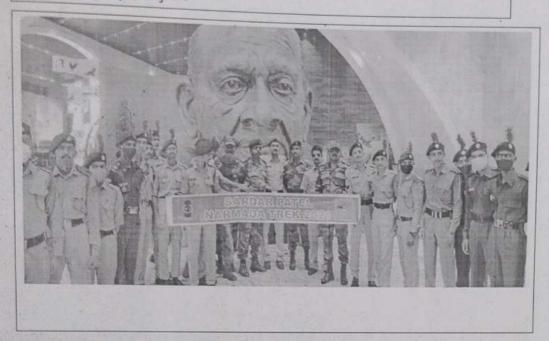

· Mahaparikarma -

On the occasion of
Amrit Mahotsav of
Independence
and completion of
75th years of
NCC, 2200 km
cycle rally
mahaparikarma
was orgainzed by
18 mah ncc bn
jalgaon from 24th

nov to 22 dec 2022. Under the guidance of Col Pawan Kumar, Lt. Col C. P. Bhadola, Lt. Gautam Bhalerao, Lt. Shivraj Manke, Lt Yogesh Borse, Subhedar Jay Paul and 10 cadet participated. Promoted Amrit Mahotsav of freedom. On the sacrifices made by patriots for freedom awakended the youth through drama.