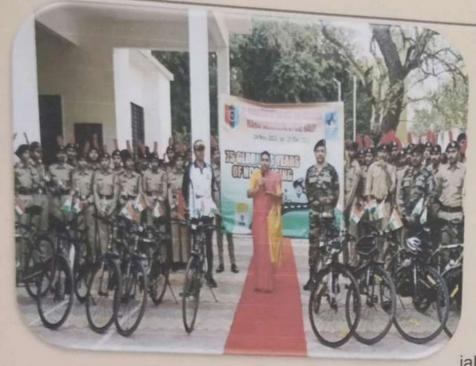

# Tribute to Martyrs through 75 km Cycle Rally -

75 people including 12 cyclists from jalgaon cyclist's daily rider group and 63 boys and girls form NCC participated in the Amrit Mahotsav of Independence on 13 August 2022 75 km cycling. All this on the occasion of the 75th year of independence cyclist saluted the nation.

18 Mah NCC Bn jalgaon and NCC cadets participated along with Hon Prataprao Patil, a cyclist form the collectors office. At this rally hon. Bhaskar Mali started green flag. showing the students of Citizens and villages have different wished. Cassettes from Nutan

Maratha College, Adv. S. A. Baheti College & M. J. College participated in this event.