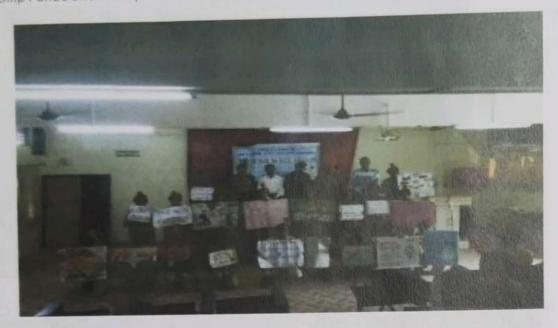

## NCC Day :-

NCC day was organized in the college on 27<sup>th</sup> November 2022. On this occasion Prin Dr. L. P. Deshmukh, Lt. Shivraj Manke and attendance of NCC cadets. On this occasion, ncc cadets were informed about the establishment and purpose of ncc. Former cadet share their experience with NCC, and what NCC has done for them