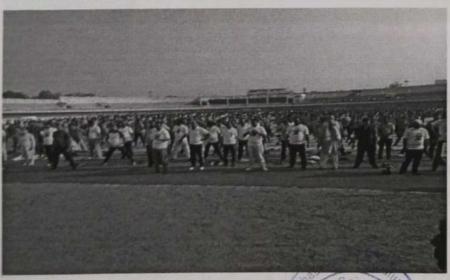

## International Yoga Day -

occasion of the international yoga day 18 Mah NCC organized Jalgaon was Bn International yoga day at North Maharashtra University campus. NCC commander colonel Pravin Dhiman & 450 cadets under the leadership of PI staff and University hon. Digniataries students and participated in programme, 65 cadet

form our college was actively participated. On this occasion hon. Vice Chancellor Dr. Vijay Maheshwari, Administrative Officer Col Pawan Kumar, Subhedar Major Komalsingh, Major A. D. Valvi, Lt. Shivraj B. Manke were JALGAON attendance.