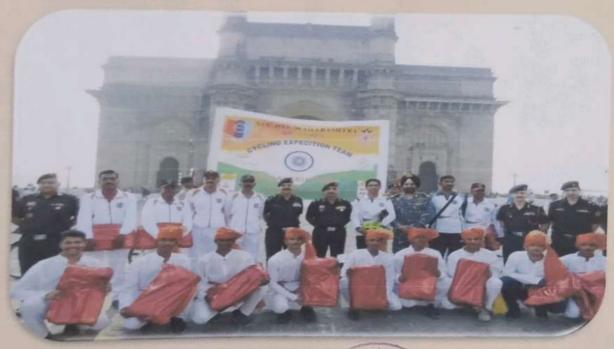

· Mahaparikarma -

On the occasion of
Amrit Mahotsav of
Independence
and completion of
75th years of
NCC, 2200 km
cycle rally
mahaparikarma
was orgainzed by
18 mah ncc bn
jalgaon from 24th

nov to 22 dec 2022. Under the guidance of Col Pawan Kumar, Lt. Col C. P. Bhadola, Lt. Gautam Bhalerao, Lt. Shivraj Manke, Lt Yogesh Borse, Subhedar Jay Paul and 10 cadet participated. Promoted Amrit Mahotsav of freedom. On the sacrifices made by patriots for freedom awakended the youth through drama.