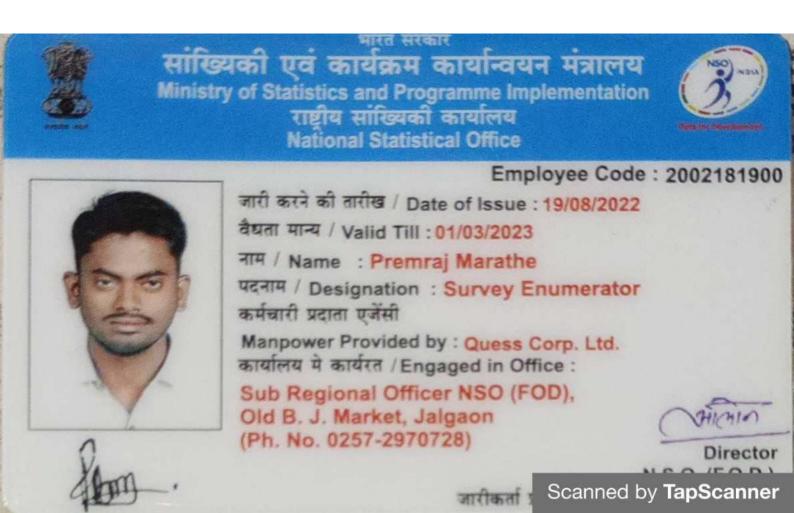

vailable in the website of NTA (ugcnet.nta.nic.in). The candidate must fulfil the minimum eligibility conditions for NET as laid down in the notification for UGC-NET.



has qualified

Ganesh today at 12:53 PM

| NATIO | BY PLANNING C | ONAL EDUCA<br>GANESH SURI<br>ICU TECHNICI | TION MISSION<br>ESH NATHJOGI |
|-------|---------------|-------------------------------------------|------------------------------|

1

×

7

1

4

Working as - ICU TECHNITIAN (brother) at chopda superspeciality hospital and as per need in other hospital (lo come)





### Chaudhari Bhagyashri Bhagwat Teacher

DOB : 11-06-1990 UID No. : 855085589802 Contact : 9405760659 Address : Plot No. 79,Ganesh Colony,Jalgaon

Principal

150/2 Savkheda Shivar, Girna Pumping Road, Jalgaon Pin 425002, Mo. 8999411032/9822960950



Electronic Certificate Number 20212103

### SAVITRIBAI PHULE PUNE UNIVERSITY NODAL AGENCY

A State

### STATE ELIGIBILITY TEST FOR ASSISTANT PROFESSOR

Physics by Converse of Advancements, Survey 11

SET Ref. No. 2103/(SET-DEC 2020) Seat No. 355667 Certified that KOLHE DHIRAJ SAMADHAN Son/Daughter of KOLHE SAMADHAN NATHURAM and KOLHE USHA SAMADHAN, has qualified the SET for aligibility for Assistant Professor held on 27th December 2020 in the subject Life Sciences



HADDRED BIEBBURK

1010 9

ang-C-

ant

1 March

8315 434

1 COM

ie abte

175-5- 173

As par the information provided by the curdidate, he/she had completed his/her Master's degree or equivalent examination at the time of applying for SET.

The date of eligibility for Assistant Professor is the date of declaration of SET res