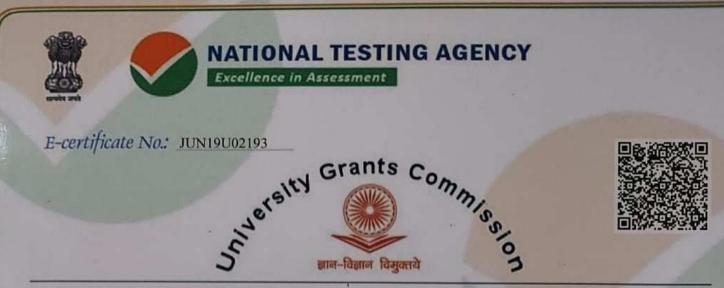

records/certificates of the candidate while considering him/her for appointment, as the Nodal Agency is not responsible for the same. The candidate must fulfil the minimum eligibility conditions for SET as laid down in the notification for SET.

 March
 March

 13
 First Floor
 New 8 1 Market Intgoon 425001 (Mathematika)

 Tel:
 9252 6514438 Telefox 0257.2240488 Math
 92000 40000

 E-mail
 black apple yohas rem
 Mach

# TO WHOM SO EVER IT MAY CONCERN

TUV

This is to certify that Mr. Vinit Vasant Jadhav, is working as a office assistant on part-time basis with our Agency from last 2 consecutive years.

Vinit is loyal and hardworking towards his job.

This certificate is given to him on his own request.

Location - Jalgaon

Station : - Jalgaon Date :- 15/03/2023



Authonized Signatory

H



# NATIONAL ELIGIBILITY TEST FOR ASSISTANT PROFESSOR

NTA Ref. No: 190510105962

Roll No.: MR10501123

Certified that \_ SHUBHAM RAJU WALHE

Son/Daughter of ALKA RAJU WALHE

and RAJU SHIVRAM WALHE

the UGC-NET for eligibility for Assistant Professor held on 21st June, 2019 in the subject ECONOMICS/ RURAL ECONOMICS/ CO-OPERATION/ DEMOGRAPHY/ DEVELOPMENT PLANNING/ DEVELOPMENT STUDIES/ ECONOMETRICS/ APPLIED ECONOMICS/ DEVELOPMENT ECONOMICS/ BUSINESS ECONOMICS

As per information provided by the candidate, he/she had completed/appeared or was pursuing his/her Master's degree or equivalent examination at the time of applying for UGC-NET.

The date of eligibility for Assistant Professor is the date of declaration of UGC-NET result, i.e., <u>12th July, 2019</u>, or the date of completion of Mast