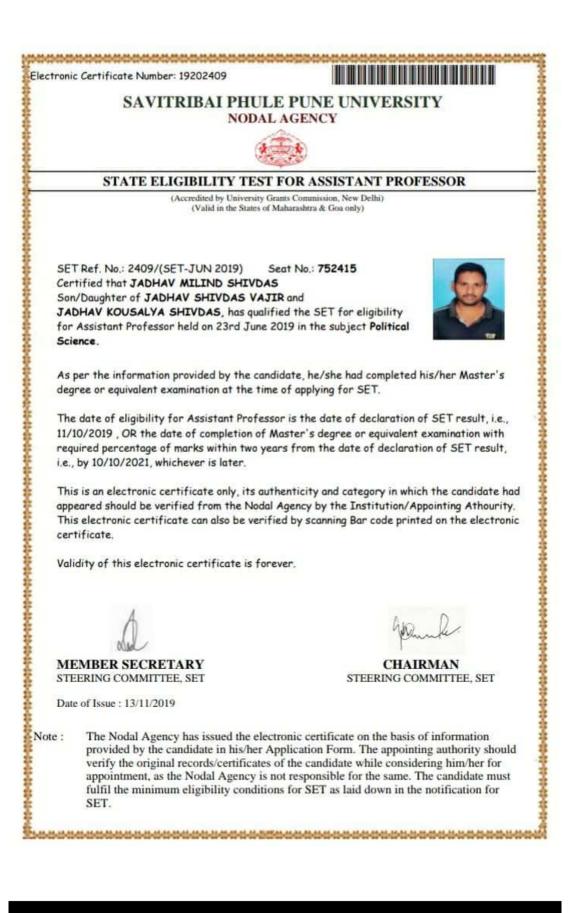

| the time of applying<br>UGC-NET result<br>gree at equivalen<br>ate of declaration of<br>the candidate has<br>(NTA) by the<br>(NTA) by the<br>lived by scanning the<br><b>Julor roster</b><br>mor Director, NTA<br>mis Director, NTA |



V@) 4G .II 6% 🔳

# ECertificate-7524... 🔍 🏠 🗄



111

|          | Maharashtra State Eligibility Test (MH-SET) for<br>Assistant Professor<br>Accredited by U.G.C. & Conducted by<br>Savitribai Phule Pune University state Agency<br>(Formerly University Of Pune) |                                                                                               |  |  |  |  |  |
|----------|-------------------------------------------------------------------------------------------------------------------------------------------------------------------------------------------------|-----------------------------------------------------------------------------------------------|--|--|--|--|--|
| Home Res | ult Supplementary Result After Grieva