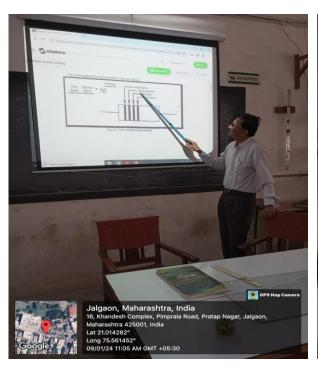

## **LCD Projector :- Laboratories and Classrooms**

### **Department of Zoology**



### **Department of Botany**



### **Department of Electronics**





#### **Department of Physics**





## **Department of mathematics**





### **Department of Commerce**





#### **Bose Hall (Seminar Hall)**





# **Classrooms with LCD Projector**













## JDMVP CO. SAMAJ'S SHRI S.S. PATIL ARTS, SHRI BHAUSAHEB T.T. SALUNKHE COMMERCE AND SHRI G.R. PANDIT SCIENCE COLLEGE JALGAON

Due to COVID 19 Pandemic, all lectures were engaged online in which student centric method participative learning and problem solving methods were used.