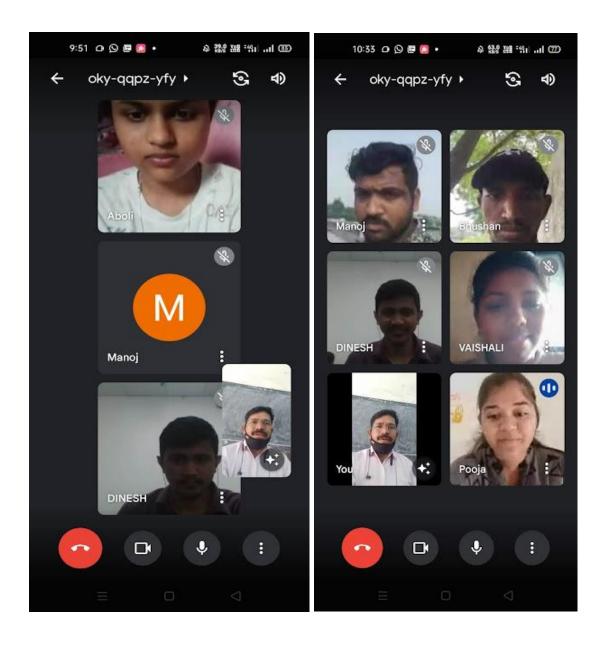

## JDMVP CO. SAMAJ'S SHRI S.S. PATIL ARTS, SHRI BHAUSAHEB T.T. SALUNKHE COMMERCE AND SHRI G.R. PANDIT SCIENCE COLLEGE JALGAON

Due to COVID 19 Pandemic, all lectures were engaged online in which student centric method participative learning and problem solving methods were used.