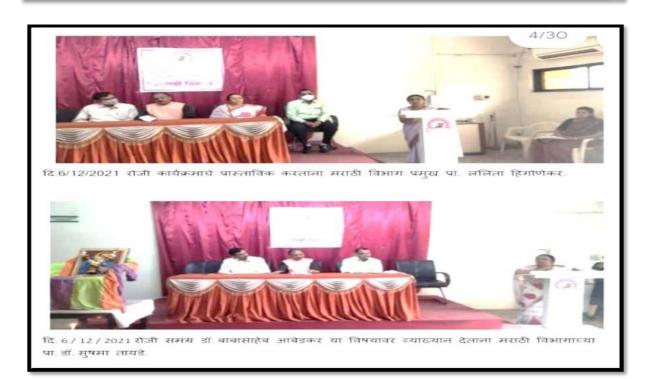

#### B. R. Ambedkar's Death Anniversary: 'Mahaparinirvan Din'

Marathi Department and Department of Economics was organized Program On the occasion of Mahaparinirvan Din-B.R. Ambedkar's Death Anniversary 06/12/2021. Prof. Dr. Sushma Tayde deliver lecture on *'Samagra Babasaheb Ambedkar'*. The program was presided over by Vice Principal of Prof. Rajendra Deshmukh. The program started by garlanding the image of Dr. Babasaheb Ambedkar.

दि. 6 / 12 / 2021 रोजी डॉ. बाबासाहेब आंबेडकरांच्या प्रतिमेचे पूजन करून अभिवादन करतांना कार्यक्रमाचे अध्यक्ष महाविद्यालयाचे उपप्राचार्य प्रा. राजेंद्र देशमुख उपप्राचार्य डॉ. एन. जे. पाटील, उपप्राचार्य प्रा. आर. बी. देशमुख, प्रा. इंदिरा पाटील, प्रा. डॉ. राहुल संदनशिव, मराठी विभाग प्रमुख ललिता हिंगोणेकर प्रा. सुषमा तायडे आणि रत्नाकर कोळी.

दि. 6/12/2021 रोजी अध्यक्षीय भाषण देताना महाविद्यालयाचे उपप्राचार्य प्रा. राजेंद्र देशम्ख.

दि. 6/12/2021 रोजी कार्यक्रमाला उपस्थित मान्यवर प्राध्यापक.