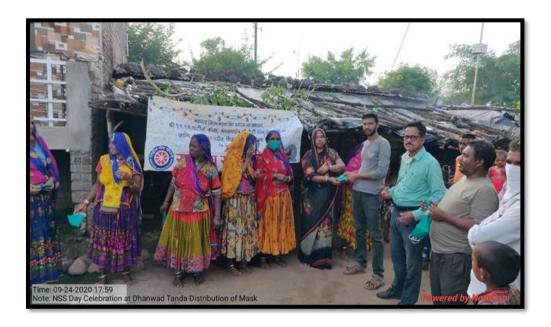

## Distributed the Mask Due to Covid 19 in Tribal Gor-Banjaja Tanda 24/9/2020

All the Ladies where given the Slogan of Awareness about Covid 19 by NSS Students and PO Dr. P B Patil