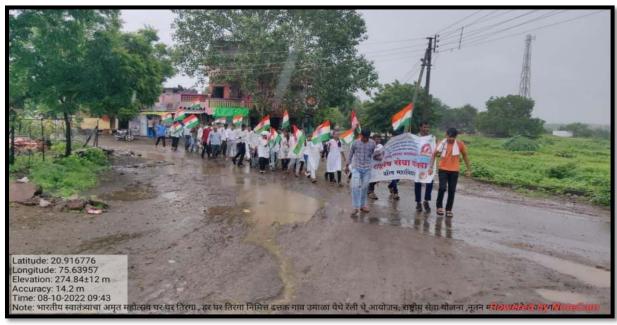

### Har Ghar Tiranga Rally (Umala Village Tal Jalgaon) 10/08/2022

Har Ghar Tiranga Rally at Umala Tal Jalgaon