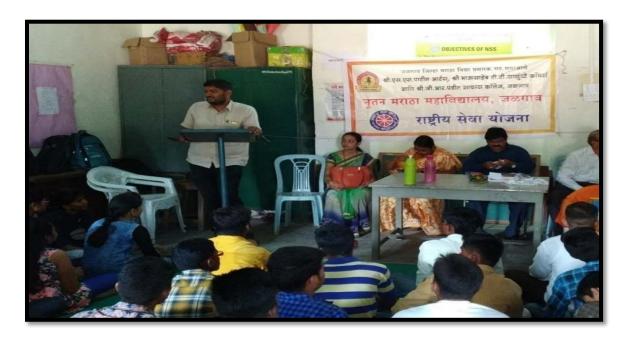

### **Lecture Organized On Occasion of NSS Day**

National Service Scheme Foundation Day was celebrated on 24/9/2018. The program was presided over by the Vice Principal of Arts Faculty Dr. S.D. Patil was Introductory program was conducted by Dr. Y.P Patil. Moderated by Kumari Harsha Raju Patil. A large number of volunteers attended the event

National Service Scheme Foundation Day was celebrated on 24/9/2018.