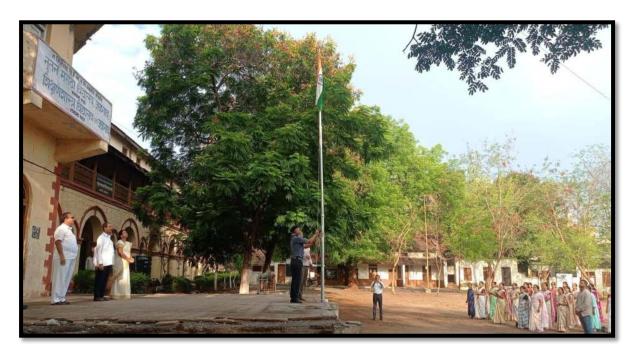

## Flag hosting on Independence Day

Flag hosting on the occasion of Independence Day 15/08/2018