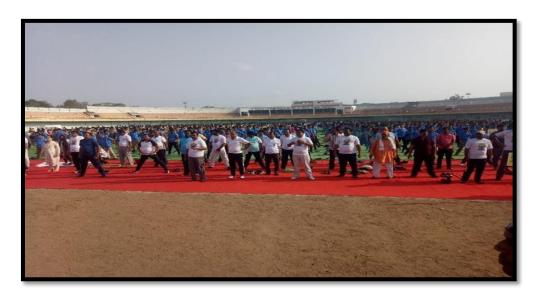

#### **International Yoga Day**

- District office Jalgaon invited all the colleges & schools student & NCC cadets on 21/06/2019 at Chhatrapati Shivaji Maharaj Krida Sankul, Jalgaon. Near about 2800 to 2900 students & various organizations participated in it.
- On this occasion 100 (SD & SW) Boys & girls of our JDMVPS's Arts, Commerce and Science College, Jalgaon participated in it. Captain Mrs. Kamal
- B. Patil and Lt. Shivaraj B. Manake participated in this event. 18 MAH BN distributed Tshirt to all participating NCC cadets on the occasion