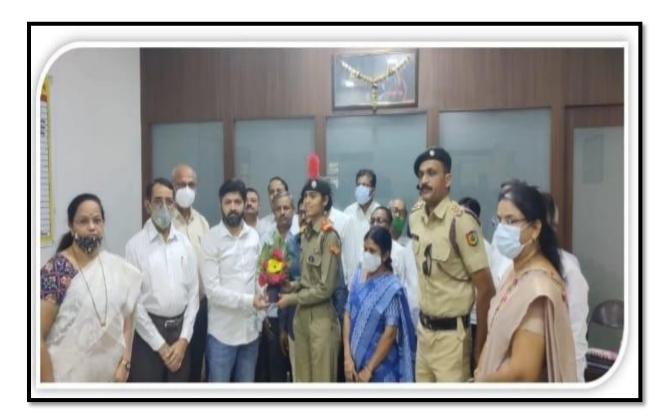

#### Felicitating SUO Sonali Patil 1/02/2022

P.R. Chudhai and Principal Dr. L.P Deshmukh Welcoming Suo Maharashtra's Batalion Colonel Sonali Patil

Jalgaon Municipal Corporation Mayor Jayshree Mahajan Welcoming Suo Sonali Patil

Head of the institute and principal felicitating SUO Sonali Patil

Procession to celebrate the victory of Sonali was organized. These are moments during her felicitation by the Mayor of Jalgaon Mrs. Jayshree Mahajan, Dr. L. P. Deshmukh, commissioner of municipality were present