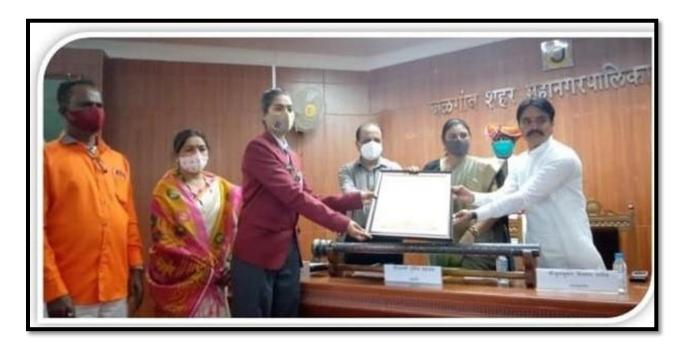

#### Felicitating SUO Sonali Patil 1/02/2022

P.R. Chudhai and Principal Dr. L.P Deshmukh Welcoming Suo Maharashtra's Batalion Colonel Sonali Patil

Jalgaon Municipal Corporation Mayor Jayshree Mahajan Welcoming Suo Sonali Patil

Head of the institute and principal felicitating SUO Sonali Patil

Procession to celebrate the victory of Sonali was organized. These are moments during her felicitation by the Mayor of Jalgaon Mrs. Jayshree Mahajan, Dr. L. P. Deshmukh, commissioner of municipality were present

# Rally to celebrate the victory of Sonali Patil 2/02/2022

Rally to celebrate the victory of Sonali Patil