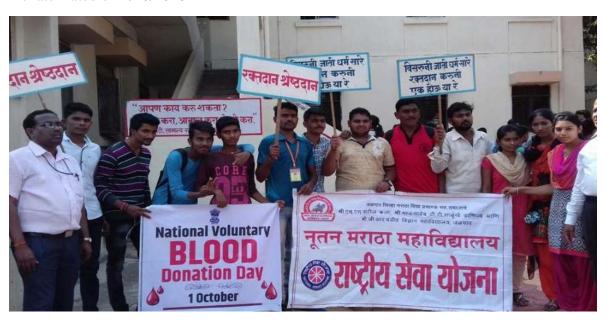

## Self-Motivation Blood Donation Rally 01/10/2018

• NCC Cadet Participated in Rally arranged by Govt.Medical College Jalgaon for Blood Donate Dated on 1/10/2018