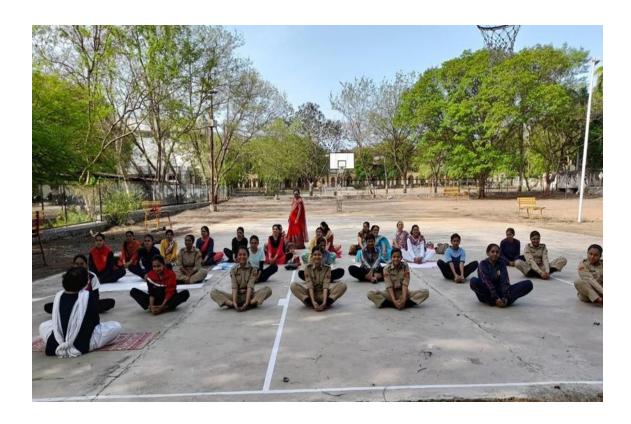

#### **International Yoga Day**

- District office Jalgaon invited all the colleges & schools student & NCC cadets on 21/06/2019 at Chhatrapati Shivaji Maharaj Krida Sankul, Jalgaon. Near about 2800 to 2900 students & various organizations participated in it.
- On this occasion 100 (SD & SW) Boys & girls of our JDMVPS's Arts, Commerce and Science College, Jalgaon participated in it. Captain Mrs. Kamal
- B. Patil and Lt. Shivaraj B. Manake participated in this event. 18 MAH BN distributed Tshirt to all participating NCC cadets on the occasion