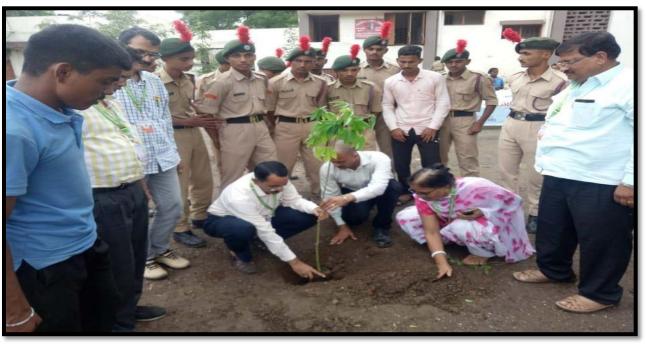

## World Environment Day - Tree Plantation 05/6/2019

On the occasion of Environment Day 5th June, 2019 & SW (boys & Girls) conducted a tree plantation awareness rally from the college - Chhatrapati Shivaji Maharaj Chowk, sports complex - Ring road – Chhatrapati Shahu Maharaj Hospital – college. NCC cadets gave a different slogans in the rally about awareness of tree plantation.

After the end of the rally, plantation was done by Honourable Principal Dr.L. P. Deshmukh, Vice Principal Prof. S. G. patil, Prof. D.T. Bagul, Prof. S. E. Patil and 42 (SD) boys & 43(SW) girls were presented for this event. Captain Mrs. Kamal B. Patil and Lt. Shivaraj B. Manake were also presented on this occasion. 24 saplings of different types of trees were planted.

World Environment Day - Tree Plantation