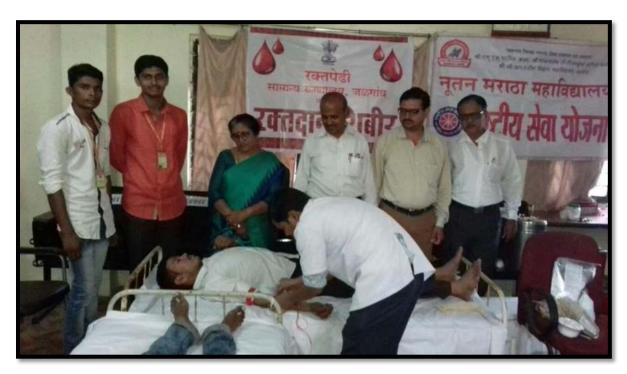

## Blood Donation Camp 04/08/2019

Blood donation was organized in Boss Hall. Honourable Mr. Virendra Bhoite Vice-chairman of J.D.M.V.P.Co-op Samaj's was chief-guest, Prin Dr. L. P. Deshmukh, Dr. Dhanshri Bhoite, Vice-Principal Dr. N. J. Patil, Dr. Rohini Deokar, Mr. Nilesh Pawar were present on the dias. Blood donation camp was organized by NCC department of the college this program was coordinated by CATAIN KAMAL B. PATIL. 48 bags of blood were collected on this occasion. HDFC bank presented water bottles and thanks to all blood donors. Civil Hospital, Jalgaon were gave the certificates to all blood donors.