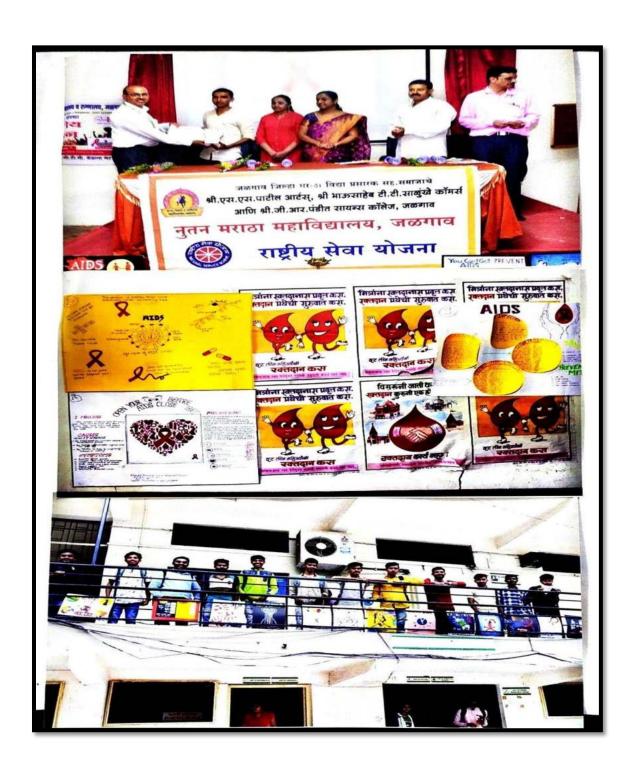

#### Aids awareness day

#### 20/08/2022

On 22 August 2023 for one day workshop on its awareness was organised by the NCC department of the college under the chairmanship and principal of the program Dr LP Deshmukh presided over the program and integrated counselling and guidance centre coordination Deepali Patil Pratima Choudhary wise principle doctor MS Patil Sanjay Patil Shivraj Patil CTO hemakshi wankhede and NCC cadet were present in the first session on the workshop dipawali Patil gave information about symptoms through a presentation and said that h i v testing is done free of charge in all government hospitals in the second session Pratima Choudhary gave guidance on its presentation and treatment Student introduced AIDS awareness through Rangoli competition poster display and human chain program introduction CTO hemakshi Wankhede moderated by Prerna Patil vote of thanks lt.shiverage Patil.

Aids awareness day