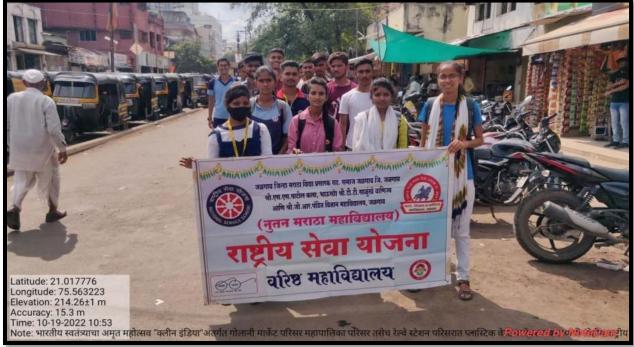

### **Swachh Bharat Abhiyan**

30 Cadets participated in a rally in the city on "cleanliness drive" under SWACHH BHARAT ABHIYAN from Baheti College, Jalgaon to N.M.College on 27/08/2018.

30 Cadets participated in a rally in the city on "cleanliness drive

#### From 12/09/2018 To 24/09/2018)

• 44 Cadet participated in a rally in the city on "cleanliness drive" under SWACHH BHARAT ABHIYAN from Baheti College "Jalgaon to N.M.College on 14/09/2018

•

Cleaned college campus and Rally