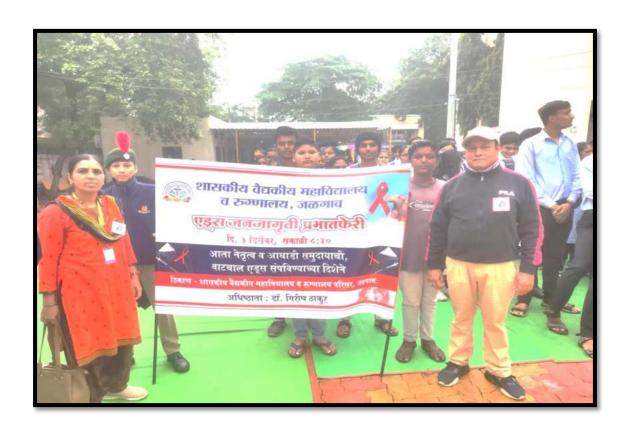

am I |     |                            |                           |               |                |      |      |                                    |

#### Swachhata Hi Seva

#### 24/10/18 to 2/11/ 2018

#### Bus Stand Swachha Bharat Abhiyan

On the occasion of the 150<sup>th</sup> birth anniversary of Father of the Nation Mahatma Gandhi from 24th September to 2nd October 2018 Swachhta Hie Seva campaign was conducted under which 56 volunteers cleaned Jalgaon New Bus Station on 25th September 2018 from 11 PM to 1 PM.





"Swachhata hi Seva" at new bus stand, Jalgaon 25/09/201

## Avul Pakir Jainulabdeen Abdul Kalam Jayanti



## National Unity Day Birth Anniversary of Sardar Vallabhbhai Patel 31/10/2019



# Celebration of Constitution Day 26/11/2018





## World AIDS Day 01/12/2018



## Kranti Jyoti Savitribai Phule Jayanti 03/01/2019





#### A Poster Presentation On "Cleanliness Drive" Was Organized At College Level

A poster presentation on "cleanliness drive" was organized at07/01/2019 college level. Cdt Suresh D Patil stood first. 38 SD AND 30 SW were present for the programme. Col Dilip Pande and Principal Dr. L.P. Deshmukh felicitated the cadets



## Army Day 15/01/2019





# Lecture Organized On Occasion National Voter's Day 25/01/2019



# Flag hosting on the occasion of Republic Day 26/01/2019





# Flag hosting on Maharashtra Day 01/05/2019



01/05/2019 Flag hosting on the occasion of Maharashtra Day

## 2019-2020

Activity No. 01

## World Environment Day - Tree Plantation 05/6/2019

On the occasion of Environment Day 5th June, 2019 & SW (boys & Girl