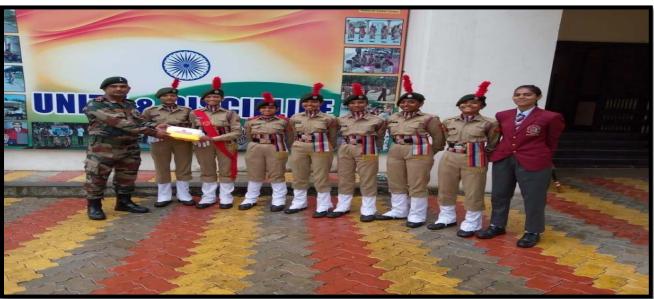

### Flag hosting on the occasion of Republic Day 26/01/2019

NCC cadets, Dr. L. P. Deshmukh, Principal Sonawane madam, Lieutenant Shivraj Patil, CTO Hemakshi Wankhede we're present and celebrated the programme with great pomp and honour.

Principal Dr.L.P. Deshmukh, LieutenantShivraj Patil, CTO Hemakshi Wankhede on Republic Day