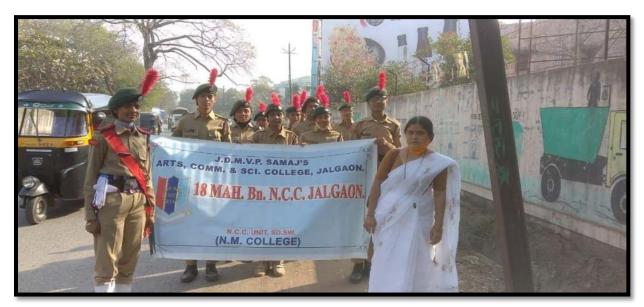

### **Swachh Bharat Abhiyan**

30 Cadets participated in a rally in the city on "cleanliness drive" under SWACHH BHARAT ABHIYAN from Baheti College, Jalgaon to N.M.College on 27/08/2018.

30 Cadets participated in a rally in the city on "cleanliness drive

#### From 12/09/2018 To 24/09/2018)

• 44 Cadet participated in a rally in the city on "cleanliness drive" under SWACHH BHARAT ABHIYAN from Baheti College "Jalgaon to N.M.College on 14/09/2018

•

Cleaned college campus and Rally