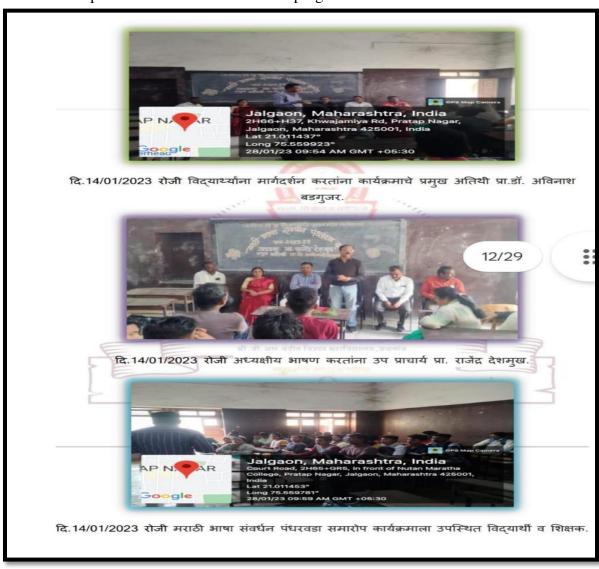

### वाचन प्रेरणा दिवस

भारतरत्न डॉ ए पी जे अब्दुल कलाम यांच्या जयंतीनिमित्त महाविद्यालयाचे उपप्राचार्य प्रा राजेंद्र देशमुख समन्वयक डॉ के बी पाटील, प्रमुख अतिथी इंग्रजी विभाग प्रमुख डॉ अविनाश बडगुजर प्रा मराठी विभाग प्रमुख ललिता हिंगोणेकर प्रतिमेचे पुजन आणि माल्यार्पण करताना

## नूतन मराठा महाविद्यालयात वाचन प्रेरणा दिवस उत्साहात साजरा

जळगाव : माजी राष्ट्रपती, भारतरल डॉ.प.पी.जे. अब्दुल कलाम यांच्या जयंतीनिमित नूतन मराठा महाविद्यालय मराठी विभाग व राष्ट्रीय सेवायोजन यांच्या संयुक्त विद्यमाने महाविद्यालयाचे प्राचार्य डॉ.एल.पी. देशमुख यांच्या मार्गदर्शनाखाली तसेच उपप्राचार्य प्रा.राजेंद्र देशमुख यांच्या अध्यक्षतेखाली वाचन प्रेरणा दिवस साजरा करण्यात आला. या प्रसंगी महाविद्यालयाचे समन्वयक डॉ.के.बी. पाटील, प्रमुख अतिथी इंग्रजी विभागप्रमुख डॉ.अविनाशा बहगुजर, आयोजिका मराठी विभागप्रमुख प्रा.लिता हिंगोणेकर, राष्ट्रीय सेवायोजनप्रमुख प्रा.डॉ.राज् पाटील उपस्थित होते. प्रास्ताविक मराठी विभागप्रमुख प्रा लिता हिंगोणेकर यांनी केले. डॉ.अविनाशा बहगुजर यांनी मार्गदर्शन केले. तसेच अबोली खंदारे, सुशील सोनवणे व मोहीत साळुंके या विद्यार्थानी मनोगत व्यक्त केले. सृत्रसंचालन मराठी विभागाचे प्रा.अर्जुन पाटील यांनी केले. आभार मराठी विभागाचे प्रा.राकेश्य गोरसे यांनी केले. यांचळी प्रा.घनश्याम पाटील, प्रा.रालाकर कोळी यांच्यासह महाविद्यालयाचे सर्व प्राध्यापक, प्राध्यापका आणि बहुसंख्य विद्यार्थी उपस्थित होते.