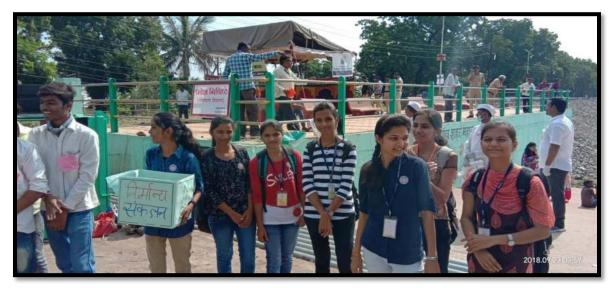

### Nirmalya Sankalan

On 23/9/2018 during Ganesh immersion at Mehrun Lake, a collection campaign Nirmalya Sankalan was conducted at Ganesh Ghat in collaboration with Jalgaon City Municipal Corporation from 9 am to 12 am. 89 volunteer were present on this occasion.

Actual Work of Ganpati Visarjan 23/09/2018