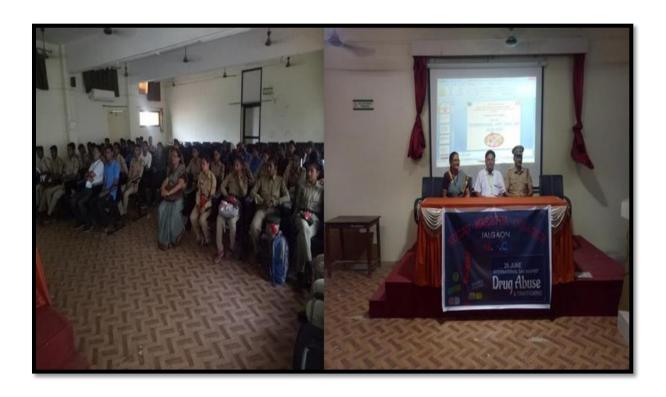

## International Anti-Drug Day 16/6/2019

International Anti-Drug Day was celebrated on 16th June at Bose Hall. On this occasion, Mr. Sham Patil vice principal of junior college was president and Captain Mrs. Nanda Bendale was chief-guest of the program. Captain Mrs. Kamal B. Patil introduced the guest and Lt. Shivaraj B. Manake presented the vote of thanks.

President Mr. Sham Patil gave information about the drug & how the young generation addicted the drug. On this occasion short video clips were showed on the projector about the awareness from the drug to the NCC cadet. At the end of the program the student were given an oath to stay away from drugs 48 DS and 44 SW were present for the program.