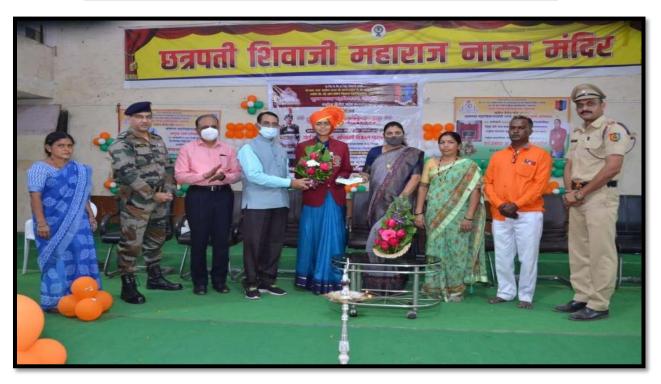

ICATE OF HONOR FROM
DIRECTRATE GENERAL NCC
DT-29 JAN 22





महाराष्ट्र DIRECTORATE ADG Y.P. खंदुरी सर यांच्यासोबत सिनिअर अंडर ऑफिसर सोनाली विकास पाटील.



Ajit Pawar ② @AjitPawarSpeaks · 1d पंतप्रधान ध्वजचा (प्राईम मिनीस्टर बॅनर) वाहक छात्रसैनिक सिनिअर अंडर ऑफिसर सिद्धेश जाधव, उत्कृष्ट 'गार्ड ऑफ ऑनर'साठी सन्मानित सिनिअर अंडर ऑफिसर गितेश डिंगर, सिनियर अंडर ऑफिसर सोनाली पाटील यांचं अभिनंदन करतो.

0

3

€ 13

♥ 129

8

Maharashtra State Minister Message of Congratulation S to Suo SONALI PATIL

#### Felicitating SUO Sonali Patil 1/02/2022



P.R. Chudhai and Principal Dr. L.P Deshmukh Welcoming Suo Maharashtra's Batalion Colonel Sonali Patil



Jalgaon Municipal Corporation Mayor Jayshree Mahajan Welcoming Suo Sonali Patil



Head of the institute and principal felicitating SUO Sonali Patil



Procession to celebrate the victory of Sonali was organized. These are moments during her felicitation by the Mayor of Jalgaon Mrs. Jayshree Mahajan, Dr. L. P. Deshmukh, commissioner of municipality were present

# Rally to celebrate the victory of Sonali Patil 2/02/2022





Rally to celebrate the victory of Sonali Patil

#### Marathi Bhasha Gauray Din 27/2/2022

On February 27, 2022, poet Kusumagraj's birth anniversary was celebrated as 'Marathi Bhasha Gaurav Din'. The portrait of poet Shrestha Kusumagraj was garlanded



दि. 28/2/2022 रोजी वाड:मय मंडळाचे उदघाटन आणि प्रतिमा पूजन प्रमुख अतिथी डॉ. के. के. अहिर, कार्यक्रमाचे अध्यक्ष प्रा. राजेंद्र देशमुख, मराठी विभाग प्रमुख प्रा. लितता हिंगोणेकर, प्रा. इंदिरा पाटील. मराठी विभागाचे सहकारी प्रा. राकेश गोरसे, प्रा. रिना पवार आणि प्रा. रत्नाक