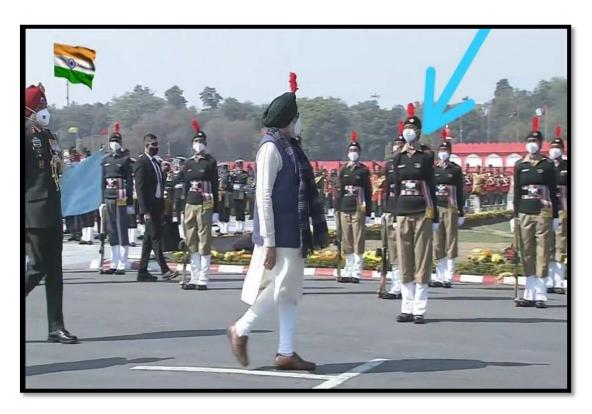

### RDC PM RALLY SUO Sonali Patil 26 /01/ 2022

SUO Sonali Patil created history by representing NUTAN MARATHA COLLEGE on a NATIONAL level. She was selected for the role of GUARD COMMANDER and led the girls from Maharashtra. This privilege has been showered upon a maharashtrian cadet after 45 years straight that makes her victory hundredfold\ To commemorate her victory a rally was organised under guidance of CO Pravin Dhoman, AO Pravin Kumar, PI Staff and NCC dept. head and CTO Hemakshi Wankhede and Lieutenant Shivraj Patil.

SUO Sonali Patil Representing 18 Maharashtra battalion at RAJPATH, DELHI

# SUO Sonali Patil giving guard of honour to prime minister SHRI. NARENDRA MODI and DG NCC LIEUTENANT GURBEERPAL SINGH at Rajpath, NEW DELHI

SUO SONALI VIKAS PATIL IS
FELICIATED BY GIVING
CERTIFICATE OF HONOR FROM
DIRECTRATE GENERAL NCC
DT-29 JAN 22