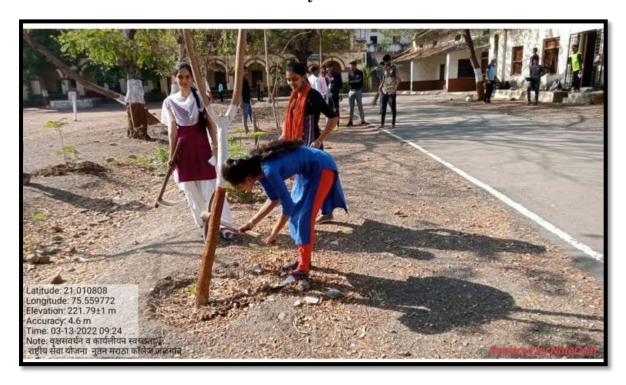

## World Environment Day - Tree Plantation 05/6/2019

On the occasion of Environment Day 5th June, 2019 & SW (boys & Girls) conducted a tree plantation awareness rally from the college - Chhatrapati Shivaji Maharaj Chowk, sports complex - Ring road – Chhatrapati Shahu Maharaj Hospital – college. NCC cadets gave a different slogans in the rally about awareness of tree plantation.

After the end of the rally, plantation was done by Honourable Principal Dr.L. P. Deshmukh, Vice Principal Prof. S. G. patil, Prof. D.T. Bagul, Prof. S. E. Patil and 42 (SD) boys & 43(SW) girls were presented for this event. Captain Mrs. Kamal B. Patil and Lt. Shivaraj B. Manake were also presented on this occasion. 24 saplings of different types of trees were planted.

World Environment Day - Tree Plantation