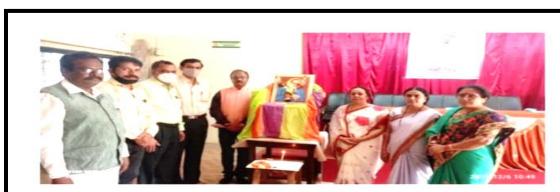

#### B. R. Ambedkar's Death Anniversary: 'Mahaparinirvan Din'

Marathi Department and Department of Economics was organized Program On the occasion of Mahaparinirvan Din-B.R. Ambedkar's Death Anniversary 06/12/2021. Prof. Dr. Sushma Tayde deliver lecture on *'Samagra Babasaheb Ambedkar'*. The program was presided over by Vice Principal of Prof. Rajendra Deshmukh. The program started by garlanding the image of Dr. Babasaheb Ambedkar.

दि. 6 / 12 / 2021 रोजी डॉ. बाबासाहेब आंबेडकरांच्या प्रतिमेचे पूजन करून अभिवादन करतांना कार्यक्रमाचे अध्यक्ष महाविद्यालयाचे उपप्राचार्य प्रा. राजेंद्र देशमुख उपप्राचार्य डॉ. एन. जे. पाटील, उपप्राचार्य प्रा. आर. बी. देशमुख, प्रा. इंदिरा पाटील, प्रा. डॉ. राहुल संदनशिव, मराठी विभाग प्रमुख ललिता हिंगोणेकर प्रा. सुषमा तायडे आणि रत्नाकर कोळी.