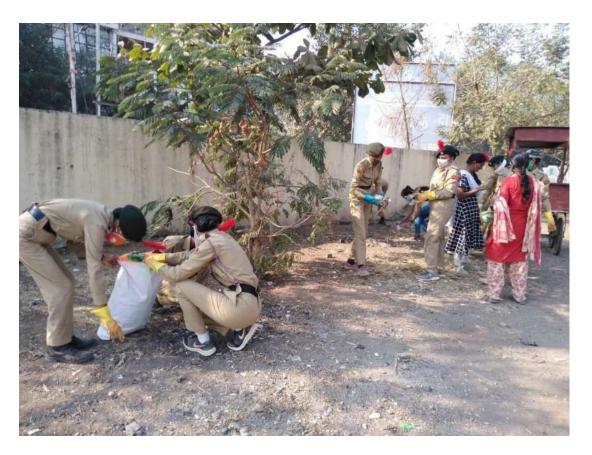

### College campus cleanliness 14/08/2022

A cleanliness rally was organised on behalf of NCC and NSS department on December 2023 the rally was organised under the guidance of co Praveen Dhiman and chairman principal Dr LP Deshmukh and CTO hemakshi Wankhed

College campus cleanlines