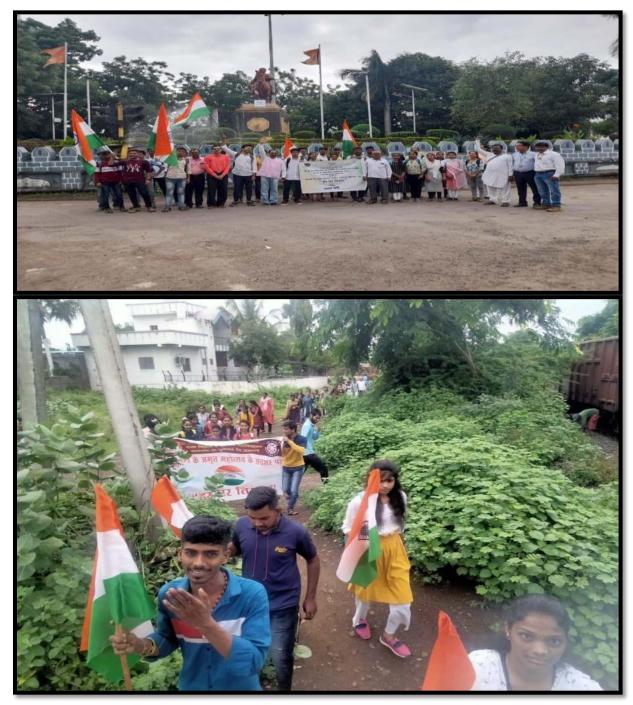

### Har Ghar Tiranga Rally, (Shahu Nagar, Jalgaon) 12/08/2022

Har Ghar Tiranga Rally at Shahu Nagar , Jalgaon City