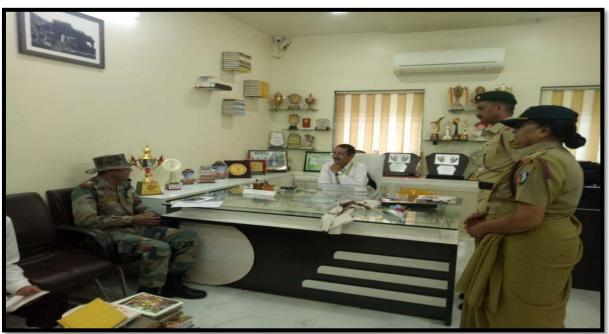

## A Motivational Lecture Of Colonel Dilip Pande 20 /07/ 2018

A motivational lecture of Colonel Dilip Pande of 18 Mah. Bn. was organized under the chairmanship of Principal Dr. L.P.Deshmukh on 20 July 2018 at 10 am, 43 Boys were Present.