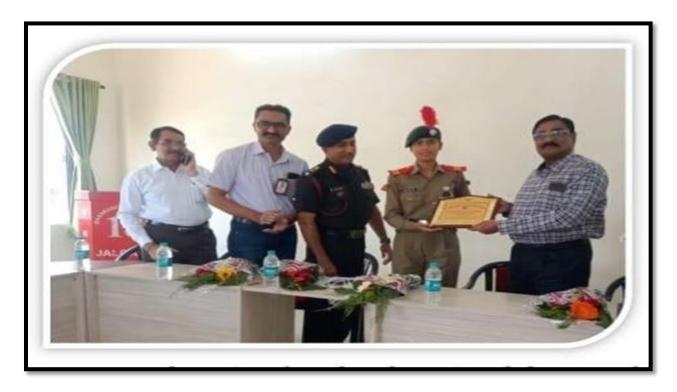

## **Inspection**

Administrative officer Major Sushil Kumar of 18 MAH BN was visited to NCC department for inspection on 07/10/2019. On this occasion Principal Dr. L. P. Deshmukh falicited Major Sushil Kumar by offering a shawl and bouquet. Vice-principal Dr. N. J. Patil, Dr. S. A. Gaikwad, Captain Mrs. Kamal B. Patil & Lt. Shivaraj B. Manake were present for this program