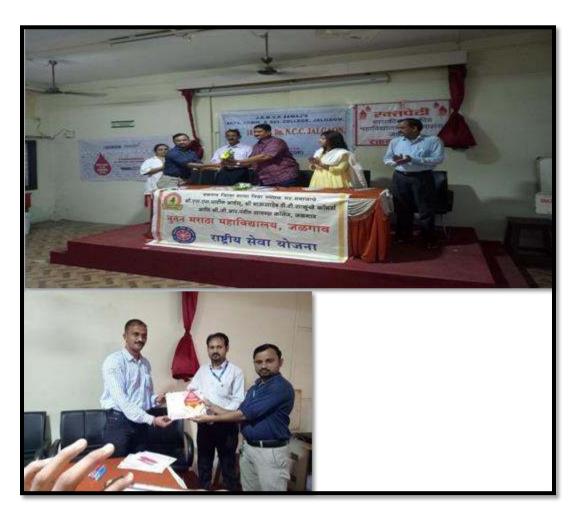

## Blood Donation Camp 04/08/2019

Blood donation was organized in Boss Hall. Honourable Mr. Virendra Bhoite Vice-chairman of J.D.M.V.P.Co-op Samaj's was chief-guest, Prin Dr. L. P. Deshmukh, Dr. Dhanshri Bhoite, Vice-Principal Dr. N. J. Patil, Dr. Rohini Deokar, Mr. Nilesh Pawar were present on the dias. Blood donation camp was organized by NCC department of the college this program was coordinated by CATAIN KAMAL B. PATIL. 48 bags of blood were collected on this occasion. HDFC bank presented water bottles and thanks to all blood donors. Civil Hospital, Jalgaon were gave the certificates to all blood donors.