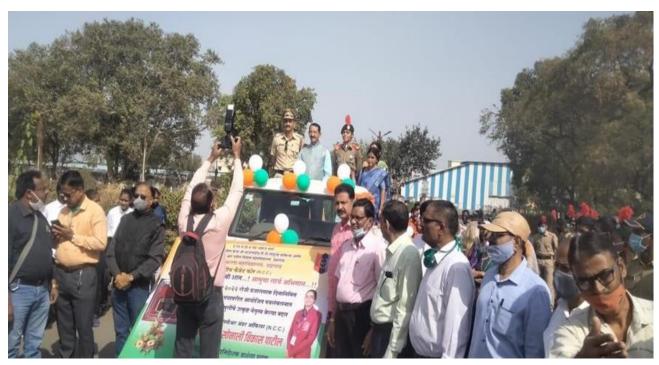

### RDC PM RALLY SUO Sonali Patil 26 /01/ 2022

SUO Sonali Patil created history by representing NUTAN MARATHA COLLEGE on a NATIONAL level. She was selected for the role of GUARD COMMANDER and led the girls from Maharashtra. This privilege has been showered upon a maharashtrian cadet after 45 years straight that makes her victory hundredfold\ To commemorate her victory a rally was organised under guidance of CO Pravin Dhoman, AO Pravin Kumar, PI Staff and NCC dept. head and CTO Hemakshi Wankhede and Lieutenant Shivraj Patil.

SUO Sonali Patil Representing 18 Maharashtra battalion at RAJPATH, DELHI

# Rally to celebrate the victory of Sonali Patil 2/02/2022

Rally to celebrate the victory of Sonali Patil