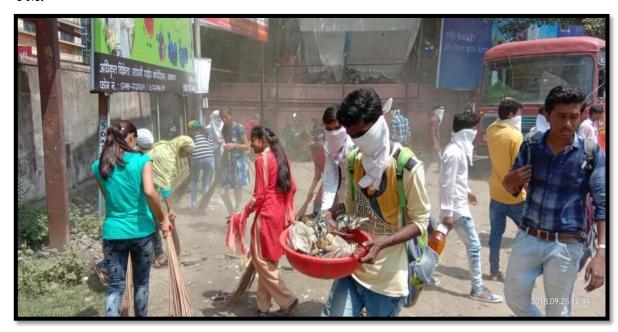

### **Swachh Bharat Abhiyan**

30 Cadets participated in a rally in the city on "cleanliness drive" under SWACHH BHARAT ABHIYAN from Baheti College, Jalgaon to N.M.College on 27/08/2018.

30 Cadets participated in a rally in the city on "cleanliness drive

#### From 12/09/2018 To 24/09/2018)

• 44 Cadet participated in a rally in the city on "cleanliness drive" under SWACHH BHARAT ABHIYAN from Baheti College "Jalgaon to N.M.College on 14/09/2018

•

Cleaned college campus and Rally