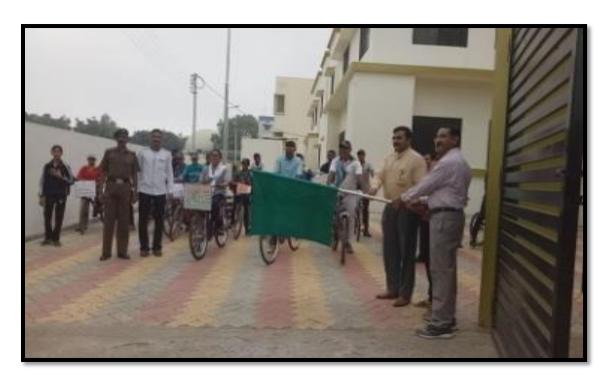

## **A Cycle Rally**

A Cycle Rally (from Jalgaon to Kanalda 19 Km) was organized by 18 Mah. Bn. As an adventure activity on 26/09/2018 from Bn.office at Mahabal to Kanv Rishi Ashram, Kanalda. 23 SD, 10 SW, ANO Capt. K.B.Patil and Care taker Shivraj Patil participated in the rally.

A Cycle Rally (from Jalgaon to Kanalda 19 Km