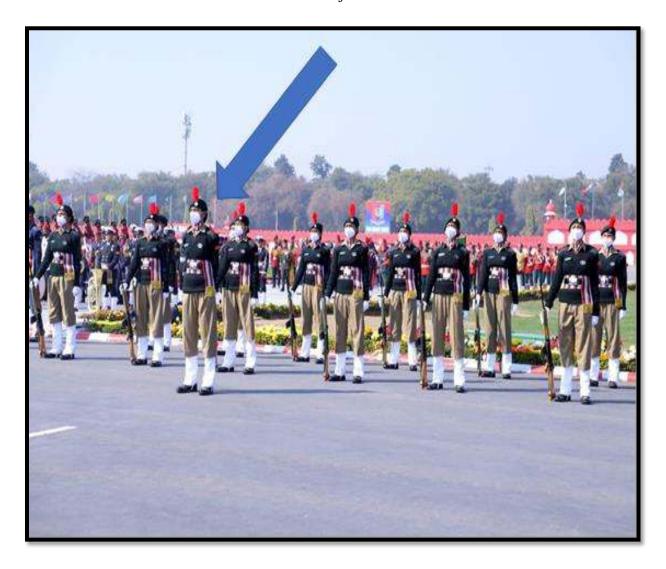

### RDC PM RALLY SUO Sonali Patil 26 /01/ 2022

SUO Sonali Patil created history by representing NUTAN MARATHA COLLEGE on a NATIONAL level. She was selected for the role of GUARD COMMANDER and led the girls from Maharashtra. This privilege has been showered upon a maharashtrian cadet after 45 years straight that makes her victory hundredfold\ To commemorate her victory a rally was organised under guidance of CO Pravin Dhoman, AO Pravin Kumar, PI Staff and NCC dept. head and CTO Hemakshi Wankhede and Lieutenant Shivraj Patil.

SUO Sonali Patil Representing 18 Maharashtra battalion at RAJPATH, DELHI

# SUO Sonali Patil giving guard of honour to prime minister SHRI. NARENDRA MODI and DG NCC LIEUTENANT GURBEERPAL SINGH at Rajpath, NEW DELHI

SUO SONALI VIKAS PATIL IS
FELICIATED BY GIVING
CERTIFICATE OF HONOR FROM
DIRECTRATE GENERAL NCC
DT-29 JAN 22