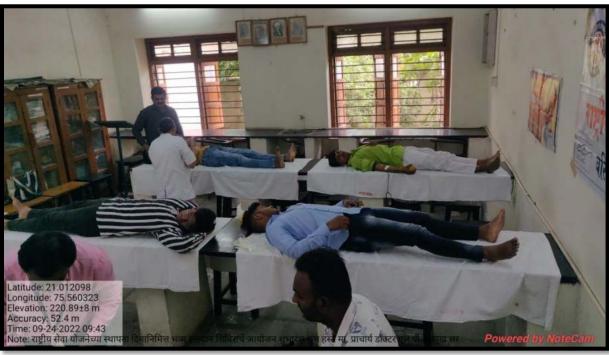

AIDS awareness through Rangoli competition poster display and human chain program introduction CTO hemakshi Wankhede moderated by Prerna Patil vote of thanks lt.shiverage Patil.



Aids awareness day

### Tree Plantation (Umala, Mahadev Mandir Area) 22/08/2022





Tree Plantation at Umala Tal Jalgaon

# Collection of Plastic Waste (Golani Market, Jalgaon) 28/08/2022





Collection of Plastic Waste at Golani Market, Jalgaon

# Fit India Run Marathon at Jalgaon 29/08/2022





Fit India Run Marathon at Jalgaon

### Dr Servapalli Radhakrushanan Jayanti

05/09/2022



Dr Servapalli Radhakrushanan Jayanti Celebration

### **Tree Plantation**

### 18/09/2022



Tree Plantation

### **NSS Day Celebration**

### 24/09/2022



NSS Day Celebration

#### **Blood Donation Camp**

#### 24/09/2022





**Blood Donation Camp** 

### Mahatama Gandhi and Lal Bahadur Shastri Jayanti Celebration

#### 02/10/2022





Mahatama Gandhi and Lal Bahadur Shastri Jayanti Celebration

## Sampurna Swachata Abhiyan on Gandhi Jayanti 02/10/2022





Sampurna Swachata Abhiyan on Gandhi Jayanti

#### Dr. APJ Abdul Kalam Jayanti 15/10/2022

### वाचन प्रेरणा दिवस



भारतरत्न डॉ ए पी जे अब्दुल कलाम यांच्या जयंतीनिमित्त महाविद्यालयाचे उपप्राचार्य प्रा राजेंद्र देशमुख समन्वयक डॉ के बी पाटील, प्रमुख अतिथी इंग्रजी विभाग प्रमुख डॉ अविनाश बडगुजर प्रा मराठी विभाग प्रमुख ललिता हिंगोणेकर प्रतिमेचे पुजन आणि माल्यार्पण करताना

Dr. APJ Abdul Kalam Jayanti Celebration





## नूतन मराठा महाविद्यालयात वाचन प्रेरणा दिवस उत्साहात साजरा



जळगाव : माजी राष्ट्रपती, भारतरल डॉ.प.पी.जे. अब्दुल कलाम यांच्या जयंतीनिमित नूतन मराठ