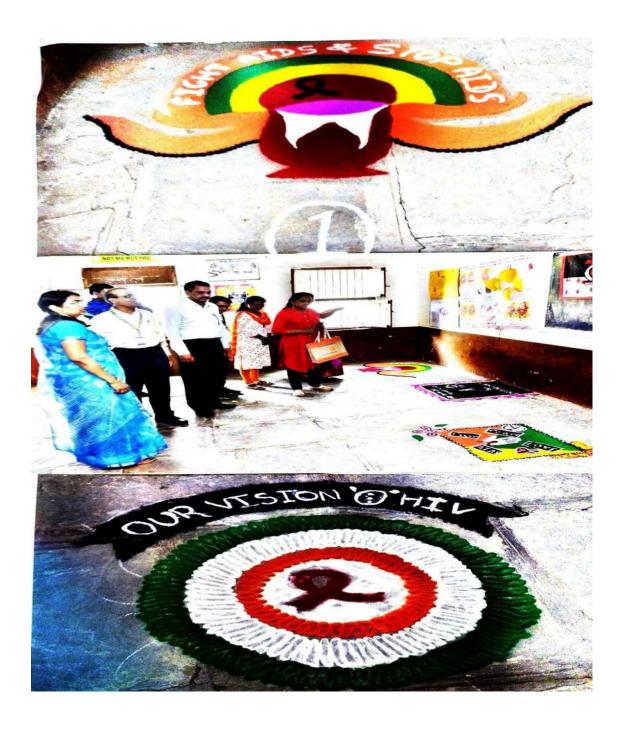

#### Aids awareness day

#### 20/08/2022

On 22 August 2023 for one day workshop on its awareness was organised by the NCC department of the college under the chairmanship and principal of the program Dr LP Deshmukh presided over the program and integrated counselling and guidance centre coordination Deepali Patil Pratima Choudhary wise principle doctor MS Patil Sanjay Patil Shivraj Patil CTO hemakshi wankhede and NCC cadet were present in the first session on the workshop dipawali Patil gave information about symptoms through a presentation and said that h i v testing is done free of charge in all government hospitals in the second session Pratima Choudhary gave guidance on its presentation and treatment Student introduced AIDS awareness through Rangoli competition poster display and human chain program introduction CTO hemakshi Wankhede moderated by Prerna Patil vote of thanks lt.shiverage Patil.

Aids awareness day