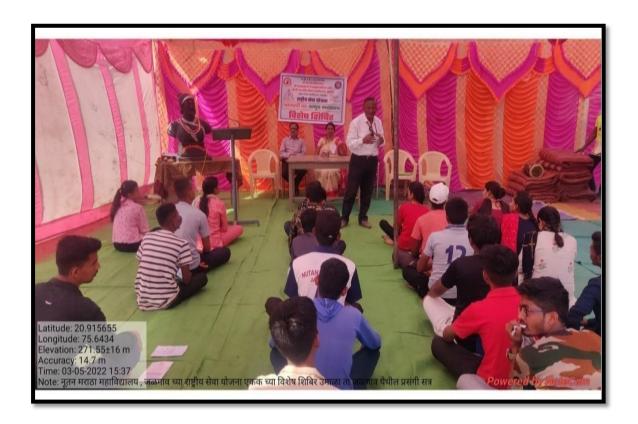

# Inauguration of Special Camp at Umala Tal Jalgaon 3/3/2022 to 9/3/2022

Inauguration of Special Camp at Umala Tal Jalgaon by Dr Sachin Nandre, Director NSS KBCNMU Date 3/3/2022

Guest Lecture at Noon Session by Resource Person on Disaster Management and Environment at Special Camp at Umala Tal Jalgaon Date 5/3/2022