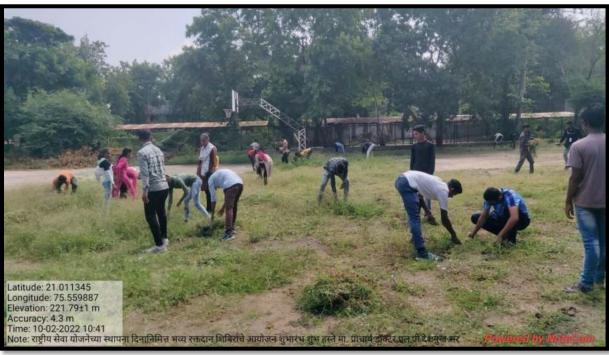

### **Swachh Bharat Abhiyan**

30 Cadets participated in a rally in the city on "cleanliness drive" under SWACHH BHARAT ABHIYAN from Baheti College, Jalgaon to N.M.College on 27/08/2018.

30 Cadets participated in a rally in the city on "cleanliness drive

#### From 12/09/2018 To 24/09/2018)

• 44 Cadet participated in a rally in the city on "cleanliness drive" under SWACHH BHARAT ABHIYAN from Baheti College "Jalgaon to N.M.College on 14/09/2018

•

Cleaned college campus and Rally