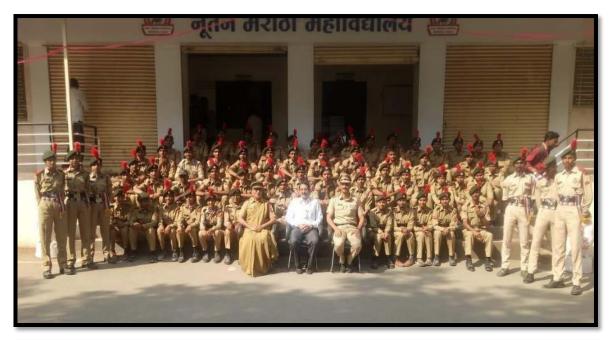

## **Inspection**

Administrative officer Major Sushil Kumar of 18 MAH BN was visited to NCC department for inspection on 07/10/2019. On this occasion Principal Dr. L. P. Deshmukh falicited Major Sushil Kumar by offering a shawl and bouquet. Vice-principal Dr. N. J. Patil, Dr. S. A. Gaikwad, Captain Mrs. Kamal B. Patil & Lt. Shivaraj B. Manake were present for this program