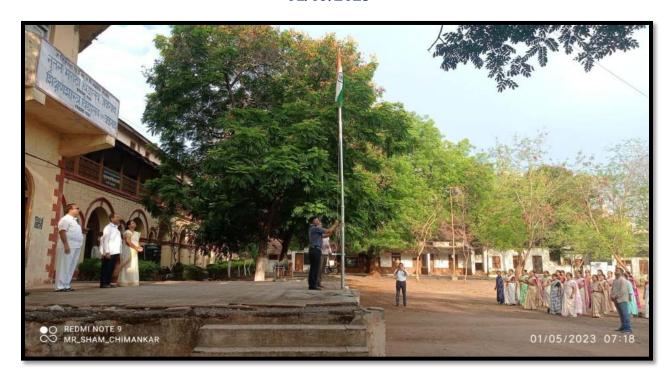

# Flag hosting on Maharashtra Day 01/05/2019

01/05/2019 Flag hosting on the occasion of Maharashtra Day