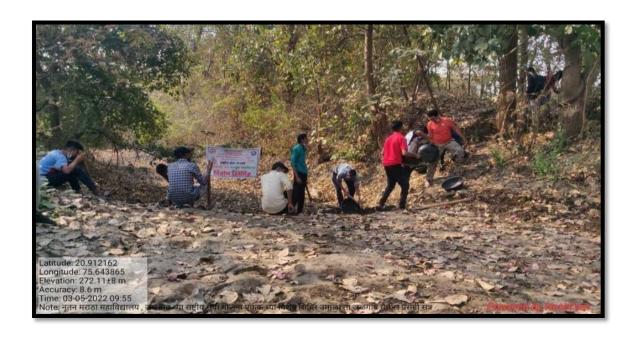

# Inauguration of Special Camp at Umala Tal Jalgaon 3/3/2022 to 9/3/2022

Inauguration of Special Camp at Umala Tal Jalgaon by Dr Sachin Nandre, Director NSS KBCNMU Date 3/3/2022

Guest Lecture at Noon Session by Resource Person on Disaster Management and Environment at Special Camp at Umala Tal Jalgaon Date 5/3/2022

Social Programme at Special Camp at Umala Tal Jalgaon by Participants of Camp at Night Date 5/3/2022

Work for Water Manamagement to Farmers by K T Wayer at Special Camp at Umala Tal Jalgaon