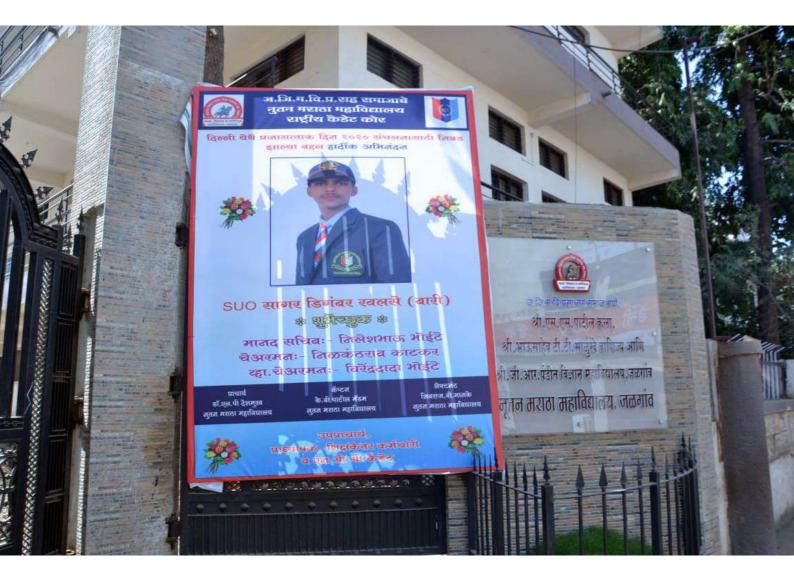

र बिहार रेजिमेंट



किरण निंवा साळुखे अग्निवीर जाट रेजिमेंट



रमेश गलु सपकाळे आय.टी.बी.पी



वैभव रविंद्र शेळके अग्निवीर बी.ई.जी सेंटर पुणे



रोहित अमृत बारी अग्निवीर ग्रेनेडियर्स रेजिमेंट



तेजस कैलास पाटील अग्निवीर सिंग्नल रेजिमेंट



पवन अनिल पाटील अग्निवीर बी.ई.जी सेंटर पुणे



सोनाली विकास पाटील बी.एस.एफ





रामेश्वर नामदेव पाटील टी.एस.सी गोल्डन



प्रेरणा गजानन पाटील टी.एस.सी गोल्डन



शुक्षेच्छुकः नुतन मराठा कॉलेज प्राचार्य,उपप्राचार्य,प्राध्यापक,प्राध्यापिका व शिक्षकेतर कर्मचारी



## ज.जि.म.वि.प्र.सह समाजाचे नुतन मराठा महाविद्यालय राष्ट्रीय कैडेट कोर



## सैन्यदलात भरती झालेल्या आमच्या विद्यार्थ्याचे



# हार्दिक अभिनंदन



## सैन्यदलात भरती झालेले आमचे विद्यार्थी





कंडेट-तेजस पाटील



कॅडेट-दर्गादास गायकवाड



बॅंडेट -राहुल पाटील









नुतन मराठा महाविद्यालय, जळगाव















(In lieu of and same as Rahdari Certificate No)

## JOINING LETTER FOR AGNIVEER (GENERAL DUTY) BY OFFICE OF

## ARO AURANGABAD



Congratulations on being shortlisted for enrolment as an Agniveer in the Recruit.

2. Your personal details are as under :-

(a) Name : PATIL TEJAS KAILAS

(b) Father/Guardian Name : KAILAS RAMDAS PATIL

(c) Date of Birth : 15-Aug-2004

(d) Category/Trade : AGNIVEER (GENERAL DUTY) AIAC

(e) Identification Marks ; i A BLACK MOLE 3 CM ABOVE RT INNER 1/3 OF COLLAR BONE

ii A BLACK MOLE BACK OF LOWER 1/3 OF LT FOREARM

(f) Highest Education : 10th(SSC)

Qualification

(g) Education Qualification for : 10th(SSC)

Entry/Recruitment
(h) Details of relaxation/ Lowering

of Physical Standards, granted,

if any (HT, Wt, Chest)

(j) RollNo : PUN\_MAH\_AUR\_AVGD