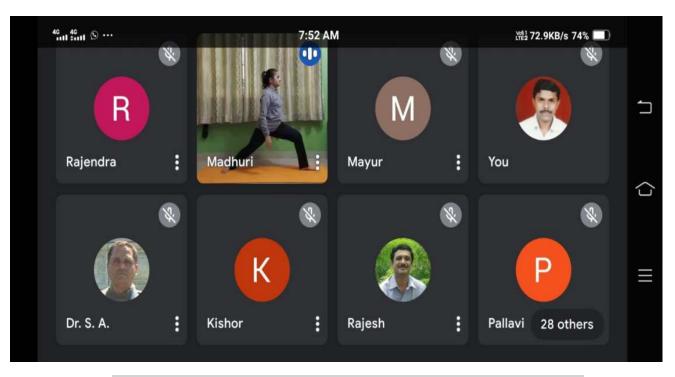

## Webinar "Health and Yoga" 19/06/2021

On ahead of International Yoga Day (21st June) a webinar has been organised be I.Q.A.C. Nutan Maratha college Jalgaon on 19th June 2021, at 6:00 p.m. through online Google Meet platform. Dr.Ravindra M. Mali was the guest-speaker. At the beginning of the session, B.C. Patil introduced the guest. Dr A Y. Badgujar put forth the overall activities of I Q A C. Later on Dr Mali began his session with the health tips for maintaining our body and its smooth function. He described it as per the role of the different organs in the human body. He asserted to follow the daily routine, which is important for health. He also explained the the importance of Yoga and Pranayam in our life. He said that in the the pandemic circumstances like COVID 19, one who practice the Yoga daily, has less threat of such diseases. At the end of the session, Dr Mali also explain the role of meditation for peace of mind in human life. Professor Rajendra V Deshmukh anchored the whole session. Vice Principal Dr. N J Patil, Prof. R B Deshmukh, Prof. A B Wagh were also present. Prof Dr. Afaaq Shaikh, Prof. Dr. M.S. Patil Madam, took efforts for the success of the program. Following are the links of joining on Google Meet and Feedback form respectively. https://meet.google.com/omq-uggq-qmo 2.