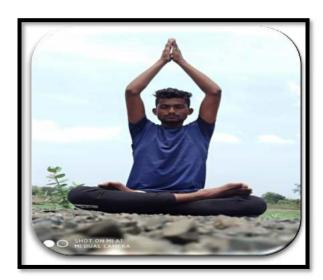

### 6 th International Yoga Day( YOGA FROM HOME)

#### 21/06/2020

In the light of prevailing Covid-19 situation, 'Yoga from Home' was encouraged. Cadets participated individually or with their family members from the safety of their homes. Cadets followed common yoga protocol and as advised uploaded their videos on social media with #CYP2020\_NCC. Total 46 cadets and 1 ANO performed yoga and uploaded their Photos on social media.