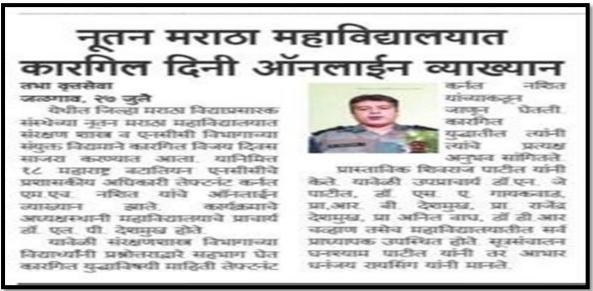

### Kargil victory day 26/07/2021

A programme was held to commemorate Kargil victory day on 26th of July by the NCC department under the guidance of Dr. L. P. Deshmukh. CTO Hemakshi Wankhede gave information on Indian army and cadet Disha Patil told the significance of Kargil day. Anchoring and vote of thanks was given by Gitashri and Bhagyashree.