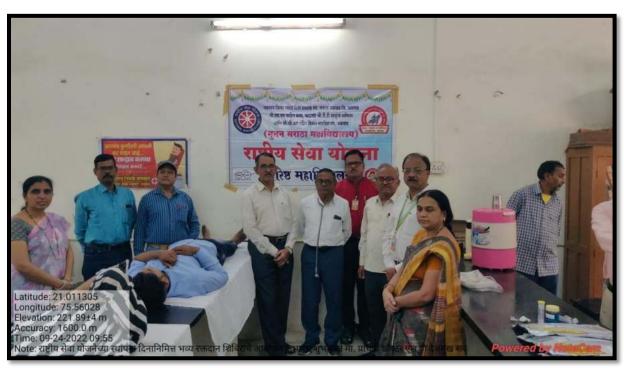

d AIDS awareness through Rangoli competition poster display and human chain program introduction CTO hemakshi Wankhede moderated by Prerna Patil vote of thanks lt.shiverage Patil.



Aids awareness day

### Tree Plantation (Umala, Mahadev Mandir Area) 22/08/2022





Tree Plantation at Umala Tal Jalgaon

# Collection of Plastic Waste (Golani Market, Jalgaon) 28/08/2022





Collection of Plastic Waste at Golani Market, Jalgaon

# Fit India Run Marathon at Jalgaon 29/08/2022





Fit India Run Marathon at Jalgaon

### Dr Servapalli Radhakrushanan Jayanti

05/09/2022



Dr Servapalli Radhakrushanan Jayanti Celebration

### **Tree Plantation**

### 18/09/2022



Tree Plantation

### **NSS Day Celebration**

### 24/09/2022



NSS Day Celebration

#### **Blood Donation Camp**

#### 24/09/2022





**Blood Donation Camp** 

### Mahatama Gandhi and Lal Bahadur Shastri Jayanti Celebration

#### 02/10/2022





Mahatama Gandhi and Lal Bahadur Shastri Jayanti Celebration

## Sampurna Swachata Abhiyan on Gandhi Jayanti 02/10/2022





Sampurna Swachata Abhiyan on Gandhi Jayanti

#### Dr. APJ Abdul Kalam Jayanti 15/10/2022

### वाचन प्रेरणा दिवस



भारतरत्न डॉ ए पी जे अब्दुल कलाम यांच्या जयंतीनिमित्त महाविद्यालयाचे उपप्राचार्य प्रा राजेंद्र देशमुख समन्वयक डॉ के बी पाटील, प्रमुख अतिथी इंग्रजी विभाग प्रमुख डॉ अविनाश बडगुजर प्रा मराठी विभाग प्रमुख ललिता हिंगोणेकर प्रतिमेचे पुजन आणि माल्यार्पण करताना

Dr. APJ Abdul Kalam Jayanti Celebration





## नूतन मराठा महाविद्यालयात वाचन प्रेरणा दिवस उत्साहात साजरा



जळगाव : माजी राष्ट्रपती, भारतरल डॉ.प.पी.जे. अब्दुल कलाम यांच्या जयंतीनिमित नूतन मर