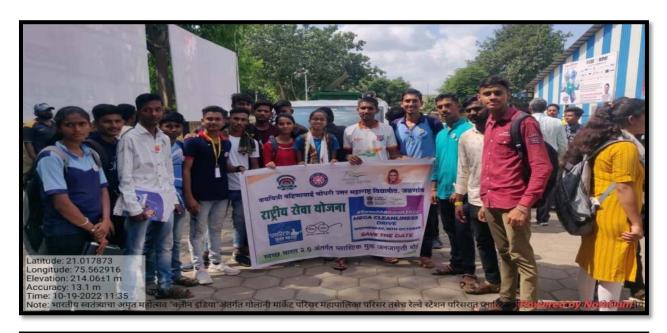

### **Swachh Bharat Abhiyan**

30 Cadets participated in a rally in the city on "cleanliness drive" under SWACHH BHARAT ABHIYAN from Baheti College, Jalgaon to N.M.College on 27/08/2018.

30 Cadets participated in a rally in the city on "cleanliness drive

#### From 12/09/2018 To 24/09/2018)

• 44 Cadet participated in a rally in the city on "cleanliness drive" under SWACHH BHARAT ABHIYAN from Baheti College "Jalgaon to N.M.College on 14/09/2018

•

Cleaned college campus and Rally