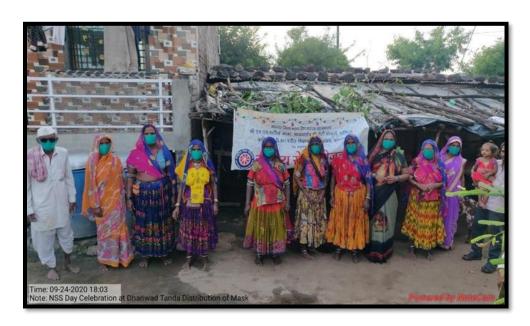

## Distributed the Mask Due to Covid 19 in Tribal Gor-Banjaja Tanda 24/9/2020

All the Ladies where given the Slogan of Awareness about Covid 19 by NSS Students and PO Dr. P B Patil