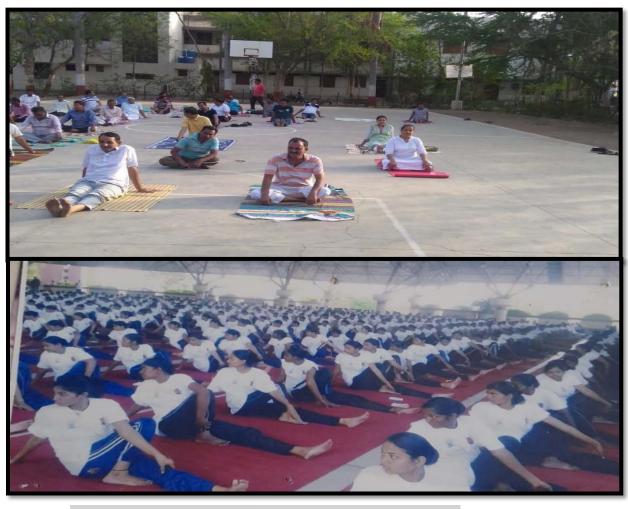

#### Yoga Day

- Yoga Day was celebrated in the college on 21st June 2018 to aware the students and citizens about the importance of yoga and Pranayam to maintain physical and mental health.
- All students, teachers and some citizens participated in the yoga programme.
- The instructor gave the training scientifically about various yoga and Pranayam.
- Students and NSS Volunteers as well as staff members, participated for the Yoga day.

Yoga Day was celebrated in the college on 21st June 2018

#### **International Yoga Day**

- District office Jalgaon invited all the colleges & schools student & NCC cadets on 21/06/2019 at Chhatrapati Shivaji Maharaj Krida Sankul, Jalgaon. Near about 2800 to 2900 students & various organizations participated in it.
- On this occasion 100 (SD & SW) Boys & girls of our JDMVPS's Arts, Commerce and Science College, Jalgaon participated in it. Captain Mrs. Kamal
- B. Patil and Lt. Shivaraj B. Manake participated in this event. 18 MAH BN distributed Tshirt to all participating NCC cadets on the occasion