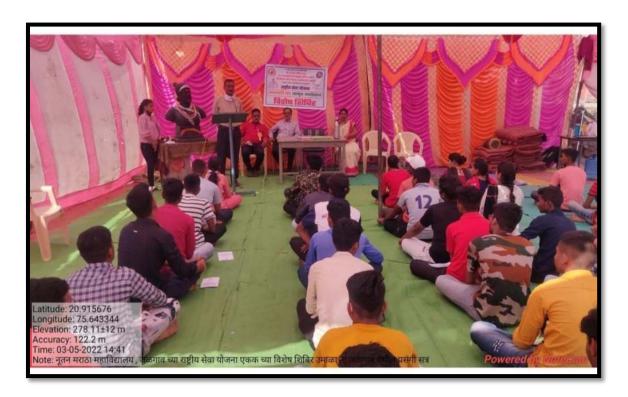

# Inauguration of Special Camp at Umala Tal Jalgaon 3/3/2022 to 9/3/2022

Inauguration of Special Camp at Umala Tal Jalgaon by Dr Sachin Nandre, Director NSS KBCNMU Date 3/3/2022

Guest Lecture at Noon Session by Resource Person on Disaster Management and Environment at Special Camp at Umala Tal Jalgaon Date 5/3/2022