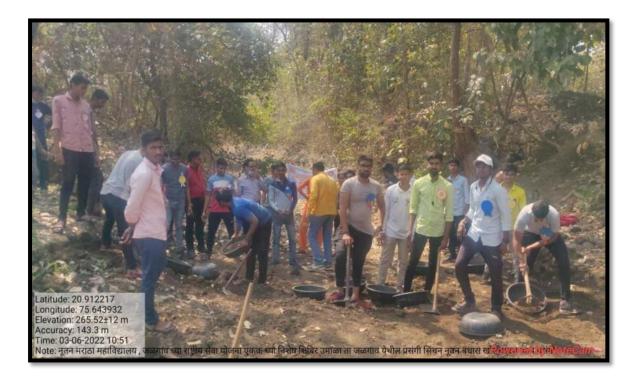

# Inauguration of Special Camp at Umala Tal Jalgaon 3/3/2022 to 9/3/2022

Inauguration of Special Camp at Umala Tal Jalgaon by Dr Sachin Nandre, Director NSS KBCNMU Date 3/3/2022

Guest Lecture at Noon Session by Resource Person on Disaster Management and Environment at Special Camp at Umala Tal Jalgaon Date 5/3/2022

Social Programme at Special Camp at Umala Tal Jalgaon by Participants of Camp at Night Date 5/3/2022

Work for Water Manamagement to Farmers by K T Wayer at Special Camp at Umala Tal Jalgaon

#### Valedictory function of Special Camp at Umala Tal Jalgaon with Price Distribution by Sarpach3/3/2022 To 9/3/2022