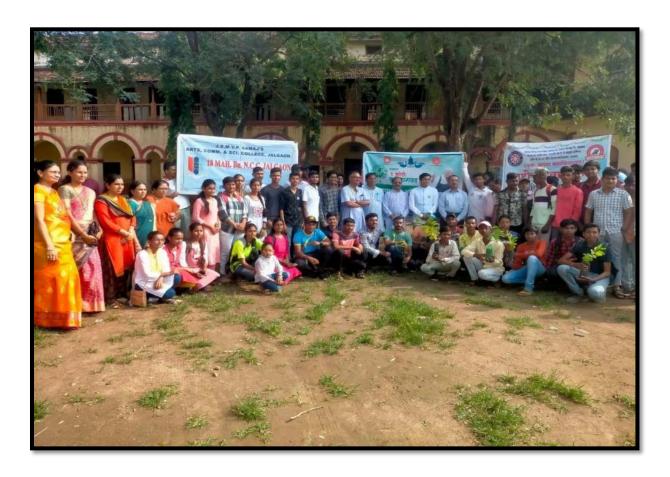

## **A Cycle Rally**

A Cycle Rally (from Jalgaon to Kanalda 19 Km) was organized by 18 Mah. Bn. As an adventure activity on 26/09/2018 from Bn.office at Mahabal to Kanv Rishi Ashram, Kanalda. 23 SD, 10 SW, ANO Capt. K.B.Patil and Care taker Shivraj Patil participated in the rally.

A Cycle Rally (from Jalgaon to Kanalda 19 Km