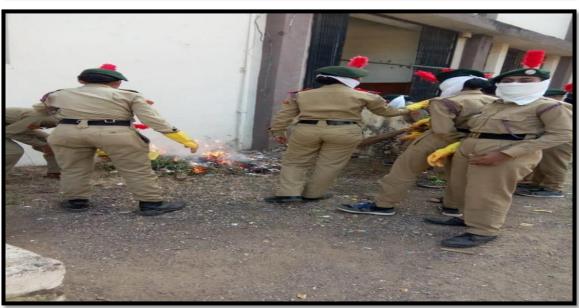

### देश स्वच्छ ठेवणे प्रत्येक नागरिकाचे कर्तव्य कर्नल धीमन यांचे आवाहन : एनसीसीतर्फे स्वच्छता अभियान

लोकमत न्यूज नेटवर्क जळगाव : देश स्वच्छ ठेवणे प्रत्येक नागरिकाचे कर्तव्य आहे, असे आवाहन कर्नल प्रवीण धीमन यांनी केले. ९८ महाराष्ट्र एनसीसी बटालिअन, जळगाव यांच्यावतीने मेहरूण तलाव स्वच्छ करण्यात आला. या मोहिमेच्या शुभारेम्प्रसंगी धीमन बौलत होते. देशभरातील ३.५ लाख एन सी सी छात्र सैनिकांनी देशातील समुद्र किनारे, पाणवठे स्वच्छ करण्यासह नैसर्गिक साधन संपत्ती आणि जैवविविधता सुरक्षित ठेवण्यासाठी जबाबदारी घेतली आहे, अशी माहिती देण्यात आली. महापौर जयश्री महाज्ञ यांनी स्वत: मोहिमेत योगदान देऊन जनजागृती केली. छात्र सैनिकांना मार्गदर्शन केले

मार्गदर्शेन केले. जळगाव महानगर पालिकेचे अभिशामन दलाच्या कर्मचाऱ्यांनी बोट उपलब्ध करून दिली होती. स्वच्छता मोहिमेत मूळजी जेठा महाविद्यालय आणि नृतन मराठा महाविद्यालय एन.सी.सी. युनिटच्या एकूण ७८ छात्र सैनिकांनी आपले योगदान दिले. लेफ्ट. (डॉ.) योगेश बोरसे आर्गि लेफ्ट. शिवराज पाटील हे समन्वयर होते. ९८ महाराष्ट्र एन.सी.र बटालिअनचे प्रशासकीय अधिकाः लेफ्ट. कर्नल पवन कुमार, सुभेदार पा आणि त्यांच्या सहकान्यांचे सहका लामले.