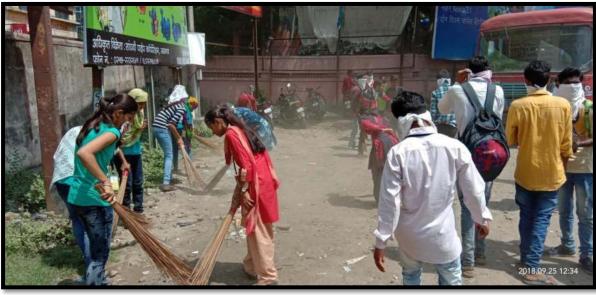

### **Swachh Bharat Abhiyan**

30 Cadets participated in a rally in the city on "cleanliness drive" under SWACHH BHARAT ABHIYAN from Baheti College, Jalgaon to N.M.College on 27/08/2018.

30 Cadets participated in a rally in the city on "cleanliness drive

#### From 12/09/2018 To 24/09/2018)

• 44 Cadet participated in a rally in the city on "cleanliness drive" under SWACHH BHARAT ABHIYAN from Baheti College "Jalgaon to N.M.College on 14/09/2018

•

Cleaned college campus and Rally