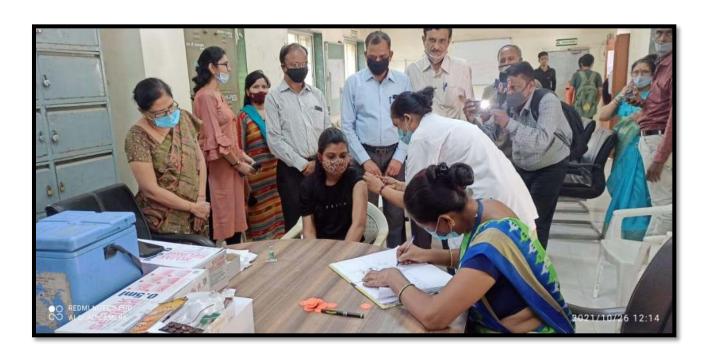

ion camp was organised on 26th of September for selection of first years. On this occasion MAJOR KOMALSINGH ,the head of NCC, Jalgaon and the principal of PI staff college Dr.L.P. Deshmukh were present. Major Komalsingh guided the students and gave information on the Indian army. In this test 150 students participated. They were judged on basis of their height, weight and performance in written exams and finally 32 were selected.



### National Sports Day 29/9/2018



#### Special Drive Camp of Essay writing on Todays Youth by Nehru Yuva Kendra at Date

#### 12/10/2021





Special Drive Camp of Essay writing on Todays Youth by Nehru Yuva Kendra at Collector office Jalgaon Date 12/10/21

### Avul Pakir Jainulabdeen Abdul Kalam Jayanti 15/10/2021



## Covid vaccine campaign 21/10/2021





### Tree Plantation at College Campus 24/10/2021





## Constitution Day 26/11/2021



## NCC day 27/11/2021

On this day we reminisced the history, formation, motto, and goal of NCC and took immense pride in it. Our Former cadet Bhagyashree Baviskar shared her experiences relating to NCC.



#### Combined Annual Training Camp + TSC-1 4/10/2021

In this camp different competitions were organised and army training was given. Other lessons include map reading, firing, health and hygiene, disaster management etc.Competitions include Guard of Honour, Best Decision, Best Drill, General Knowledge, Best Performance, dance etc.. were held.



NM College winning the general knowledge competition

### Combined Annual Training Camp CATC-112 (RDC) 4/10/2021to 10/10/2021





## Combined Annual Trai