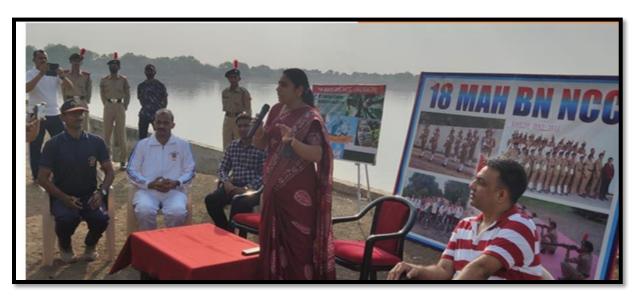

#### Sound, music is the best medicine for good health- Sujata Singhi's 10/08/2021

कवियेत्री बहिणाबाई चौधरी उत्तर समूहावरील प्रभावः या विषयावर ।वरप्युर

## निरामय आरोग्यासाठी ध्वनी, संगीत सर्वोत्तम औषध!

#### डॉ. सुजाता सिंघी यांचे प्रतिपादन

लोकमत न्यूज नेटवर्क जळगाव: मंदिरात वाजवली जाणारी

निनादणारा शंखध्वनी यातून निर्माण होणारा सकारात्मक ध्वनी, लहरी,

कंपने एक वेगळीच ऊर्जा निर्माण करतात. सध्याच्या तणावग्रस्त

जीवनात मनःशांतीसाठी व निरामय आरोग्यासाठी ध्वनी आणि संगीत सर्वोत्तम औषधच आहे, असे प्रतिपादन मोटिवेशनल स्पीकर संगीततन्त्र लेखिका डॉ. सुजाता सिंधी यांनी

ज. जि. म. वि प्रसारक सह संस्था संचालित नृतन मराठा महाविद्यालयाच्या सुवर्णमहोत्सवी वर्षानिमित तसेच स्वातंत्र्याच्या अमृतमहोत्सवी वर्षानिमित्त आयोजित 'ध्वनी व संगीत प्रभावी औषधोपचार' या विषयावर सिंधी बोलत होत्या. त्यांनी काही प्रात्यक्षिक सादर केले. कार्यक्रमात सुजाता सिंधी यांच्या

रिक्लेम युवर रीचेस' या पुस्तकाचे प्रकाशन करण्यात आले. परंपरागत वाद्यांच्या प्रात्यक्षिकांसह जैनम सिंधी यांच्या गिटार वादनाने कार्यक्रमाची रंगत वाढविली. प्रमुख अतिथी म्हणून कवित्री बहिणाबाई चौधरी उत्तर महाराष्ट्र विद्यापीठाचे कुलगुरू प्रा. डॉ. व्ही. एल. माहेश्वरी, प्र. कुलगुरू प्रा. डॉ. एस. टी. इंगळे, पोलीस अधीक्षक डॉ. प्रवीण मुंडे, आयुक्त सतीश कुलकर्णी, एनसीसी १८ महाराष्ट्र बटालियनचे कर्नल प्रवीण धीमन, शैलजा निकम, माजी कुलचसचिव डॉ. संभाजीराव देसाई, एनआयएफडीच्या प्रमुख संगीता पाटील, डॉ. कल्पेश गांधी

उपस्थित होते. अध्यक्षस्थानी प्राचार्य डॉ. एल. पी. देशमुख होते.

उपप्राचार्यं डॉ. एस. ए. गायकवाड, प्रा. राजेंद्र देशमुख, प्रा. डॉ. एन. जे. पाटील, ए. बी. वाघ, संयोजिका प्रा. डॉ.माधुरी पाटील उपस्थित होते. कार्यक्रम यशस्वितेसाठी प्रा. स्थाकर मोते, प्रा. डॉ. पी. बी. पाटील, प्रा. शिवराज पाटील, प्रा. भारती पाटील, प्रा. नितीन बाविस्कर, प्रा. भगतसिंह निकम, मणी जीव दया फाउंडेशनच्या डॉ. मणी मुथा, डॉ. हर्षित नाहाटा, डॉ. अनुजा भंडारी, परेश झंतर, अनुप्रीत इंवर, अनिल पाटील यांनी परिश्रम