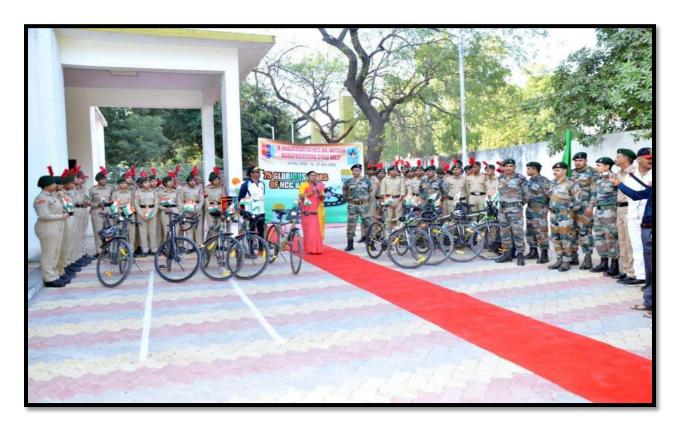

### **Bicycle rally** 13/08/2022

A cycle rally was organised from Jalgaon to neri on the occasion of Azadi ka Amrit Mahotsav where mayor Jayshree tai Mahajan inaugurated the event by showing the green flag battalion AO Pawan Kumar and major Prema Singh and Pi were present on the occasion participant cadet Sonali Patil Nikita kazdekar Punam Nikam,vaishnavi,Prerna Patil,GeetaShri, Bhagyashree Thakur.

Bicycle rally