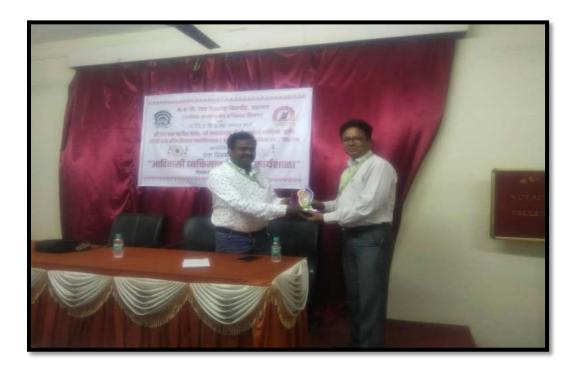

## Adivasi Vyaktimatva Vikas Karyashala 6/02/2020

Aadivasi vyaktimatva vikas karyshala was inaugurated by Dr. Mohan Ji Pawara (M.C. Member K.B.C.N.M.U.) on 06/02/2020. Students from aadivasi community were present for this workshop.

### जळगाव, ७ फेब्रुवारी

आदिवासी विद्यार्थांनी त्यांच्या विषयात विज्ञानवादी दृष्टिकोनाचा अंगीकार केल्यास व्यक्तिमत्व विकासाला मदत होईल, असे प्रतिपादन प्रा. डॉ. जयेंद्र तेक्रवाळे यांनी केले.

कवयित्री बहिणाबाई चौधरी उत्तर महाराष्ट्र विद्यापीठ व नूतन मराठा महाविद्यालय यांच्यातर्फे घेण्यात आलेल्या एक दिवसीय आदिवासी व्यक्तिमत्व विकास कार्यशाळेप्रसंगी ते बोलत होते. व्यवस्थापन परिषद सदस्य ग्रा. डॉ. मोहन पावरा यांनी उदघाटन केले. अध्यक्षस्थानी प्राचार्य डॉ. एल. पी .देशमुख होते. कार्यक्रम समन्वयक प्रा. बी. सी. पाटील उपस्थित होते. प्रास्ताविक प्रा. साहेब पडलवार यांनी केले. प्रा. डॉ. मोहन पावरा यांनी आदिवासी विद्यार्ध्यांमध्ये