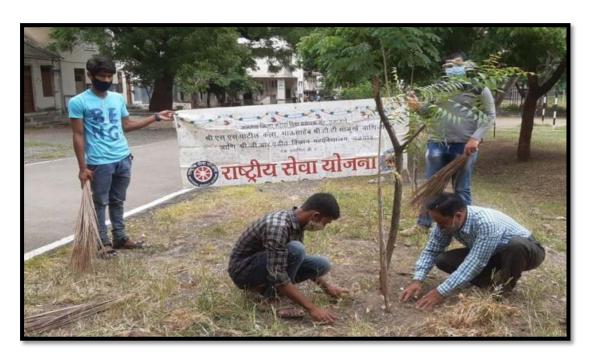

ा. डॉ. एन. जे. पाटील, ए. बी. वाघ, संयोजिका प्रा. डॉ.माधुरी पाटील उपस्थित होते. कार्यक्रम यशस्वितेसाठी प्रा. स्थाकर मोते, प्रा. डॉ. पी. बी. पाटील, प्रा. शिवराज पाटील, प्रा. भारती पाटील, प्रा. नितीन बाविस्कर, प्रा. भगतसिंह निकम, मणी जीव दया फाउंडेशनच्या डॉ. मणी मुथा, डॉ. हर्षित नाहाटा, डॉ. अनुजा भंडारी, परेश झंतर, अनुप्रीत इंवर, अनिल पाटील यांनी परिश्रम

### College campus cleanliness 14/08/2021

On the eve of Independence Day the college building and its surroundings were cleaned thoroughly. Around 55 cadets and NSS helpers participated



Full fledged Cleanliness drive on 14 August 2021 in NM college

## Independence Day 15/08/2021







SW cadets giving guard of honour to NCC cadets on 15 August 2021

### **Teachers day 5/09/2021**



### Regular Cleanliness at College Campus 21/9/2021





Regular Cleanliness at College campus Date 21/9/2021

### Selection camp 26/09/2021

A selection camp was organised on 26th of September for selection of first years. On this occasion MAJOR KOMALSINGH ,the head of NCC, Jalgaon and the principal of PI staff college Dr.L.P. Deshmukh were present. Major Komalsingh guided the students and gave information on the Indian army. In this test 150 students participated. They were judged on basis of their height, weight and performance in written exams and finally 32 were selected.



### National Sports Day 29/9/2018



#### Special Drive Camp of Essay writing on Todays Youth by Nehru Yuva Kendra at Date

#### 12/10/2021





Special Drive Camp of Essay writing on Todays Youth by Nehru Yuva Kendra at Collector office Jalgaon Date 12/10/21

### A