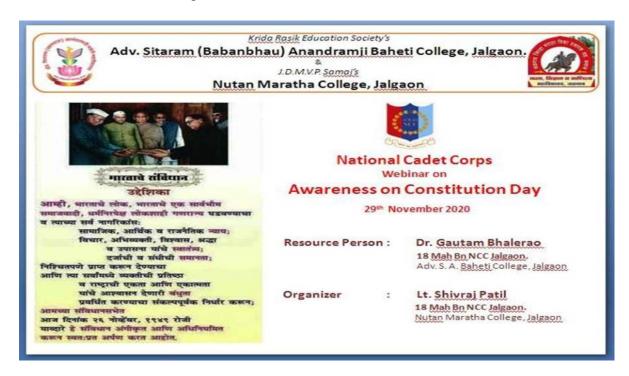

### Awareness on Indian Constitution in corona pandemic Online webinar 29/11/2020

Awareness on Indian Constitution in corona pandemic Online webinar on 29/11/2020 in webinar 78 cadets are Participated: