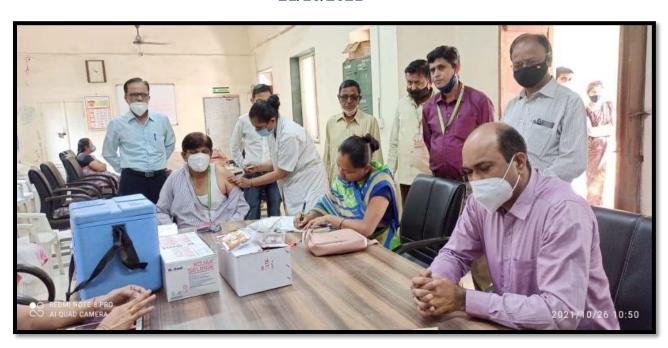

ction camp was organised on 26th of September for selection of first years. On this occasion MAJOR KOMALSINGH ,the head of NCC, Jalgaon and the principal of PI staff college Dr.L.P. Deshmukh were present. Major Komalsingh guided the students and gave information on the Indian army. In this test 150 students participated. They were judged on basis of their height, weight and performance in written exams and finally 32 were selected.



### National Sports Day 29/9/2018



#### Special Drive Camp of Essay writing on Todays Youth by Nehru Yuva Kendra at Date

#### 12/10/2021





Special Drive Camp of Essay writing on Todays Youth by Nehru Yuva Kendra at Collector office Jalgaon Date 12/10/21

### Avul Pakir Jainulabdeen Abdul Kalam Jayanti 15/10/2021



## Covid vaccine campaign 21/10/2021





### Tree Plantation at College Campus 24/10/2021





## Constitution Day 26/11/2021



## NCC day 27/11/2021

On this day we reminisced the history, formation, motto, and goal of NCC and took immense pride in it. Our Former cadet Bhagyashree Baviskar shared her experiences relating to NCC.



#### Combined Annual Training Camp + TSC-1 4/10/2021

In this camp different competitions were organised and army training was given. Other lessons include map reading, firing, health and hygiene, disaster management etc.Competitions include Guard of Honour, Best Decision, Best Drill, General Knowledge, Best Performance, dance etc.. were held.



NM College winning the general knowledge competition

### Combined Annual Training Camp CATC-112 (RDC) 4/10/2021to 10/10/2021





## Combined Annual Tr