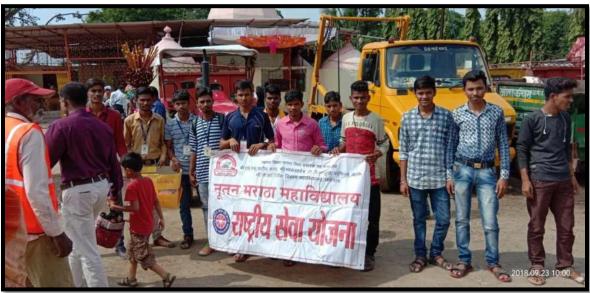

### Nirmalya Sankalan

On 23/9/2018 during Ganesh immersion at Mehrun Lake, a collection campaign Nirmalya Sankalan was conducted at Ganesh Ghat in collaboration with Jalgaon City Municipal Corporation from 9 am to 12 am. 89 volunteer were present on this occasion.

Actual Work of Ganpati Visarjan 23/09/2018