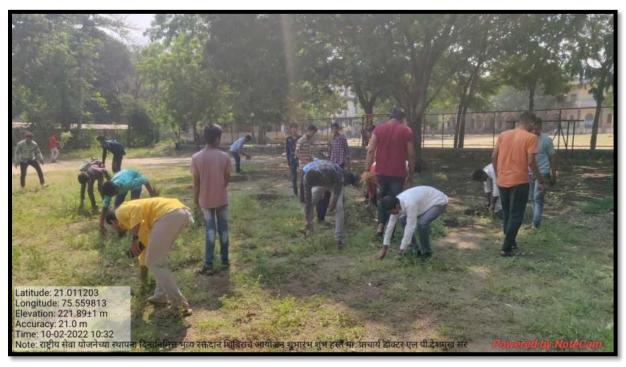

### **Swachh Bharat Abhiyan**

30 Cadets participated in a rally in the city on "cleanliness drive" under SWACHH BHARAT ABHIYAN from Baheti College, Jalgaon to N.M.College on 27/08/2018.

30 Cadets participated in a rally in the city on "cleanliness drive

#### From 12/09/2018 To 24/09/2018)

• 44 Cadet participated in a rally in the city on "cleanliness drive" under SWACHH BHARAT ABHIYAN from Baheti College "Jalgaon to N.M.College on 14/09/2018

•

Cleaned college campus and Rally