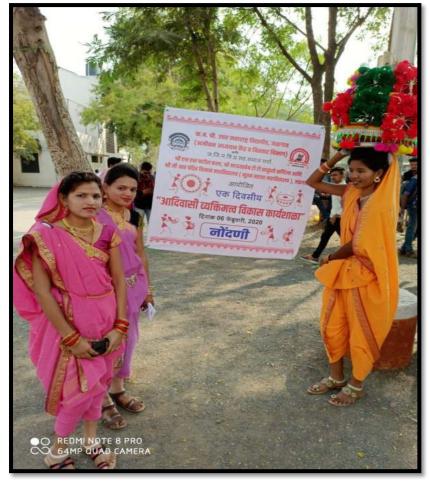

## Adivasi Vyaktimatva Vikas Karyashala 6/02/2020

Aadivasi vyaktimatva vikas karyshala was inaugurated by Dr. Mohan Ji Pawara (M.C. Member K.B.C.N.M.U.) on 06/02/2020. Students from aadivasi community were present for this workshop.

Adivasi Vyaktimatva Vikas Karyashala 6/02/2020

मार्गदर्शन करतांना व्यक्त केले.

रायसोनी इन्स्टिट्यूटचे विश्वस्त महेंद्र रायसोनी, संचालक प्रितम रायसोनी,

शेख, प्रा. राज कांकरिया, प्रा. कल्याणी नेवे. प्रा. विनोद महाजन व प्रा. तन्मय भाले यांनी सहकार्य केले.