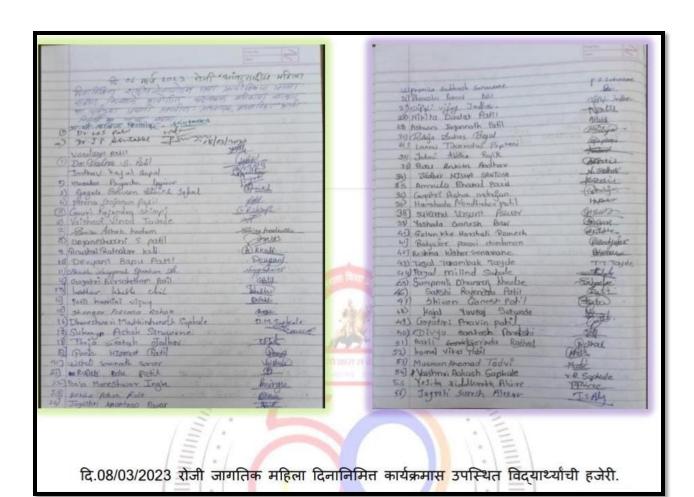

# The international Women's Day 8/03/2021

The international Women's Day was celebrated in Nutan Maratha College on 8th march 2021. Rajendra Manohar Janjale (Swayam Siddha Prashikshak) conducted the session