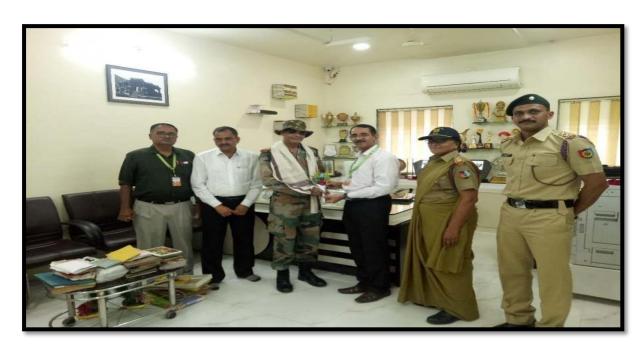

## A Motivational Lecture Of Colonel Dilip Pande 20 /07/ 2018

A motivational lecture of Colonel Dilip Pande of 18 Mah. Bn. was organized under the chairmanship of Principal Dr. L.P.Deshmukh on 20 July 2018 at 10 am, 43 Boys were Present.