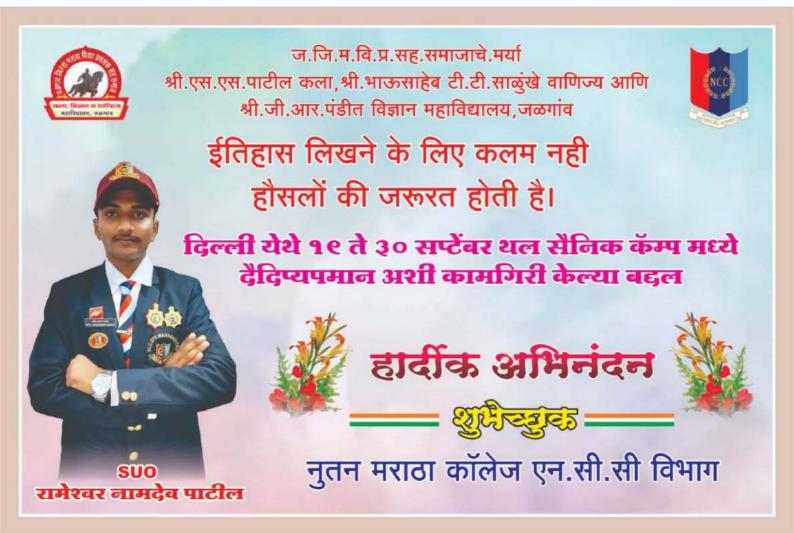

### RDC PM RALLY SUO Sonali Patil 26 /01/ 2022

SUO Sonali Patil created history by representing NUTAN MARATHA COLLEGE on a NATIONAL level. She was selected for the role of GUARD COMMANDER and led the girls from Maharashtra. This privilege has been showered upon a maharashtrian cadet after 45 years straight that makes her victory hundredfold\ To commemorate her victory a rally was organised under guidance of CO Pravin Dhoman, AO Pravin Kumar, PI Staff and NCC dept. head and CTO Hemakshi Wankhede and Lieutenant Shivraj Patil.

SUO Sonali Patil Representing 18 Maharashtra battalion at RAJPATH, DELHI

# SUO Sonali Patil giving guard of honour to prime minister SHRI. NARENDRA MODI and DG NCC LIEUTENANT GURBEERPAL SINGH at Rajpath, NEW DELHI

SUO SONALI VIKAS PATIL IS
FELICIATED BY GIVING
CERTIFICATE OF HONOR FROM
DIRECTRATE GENERAL NCC
DT-29 JAN 22