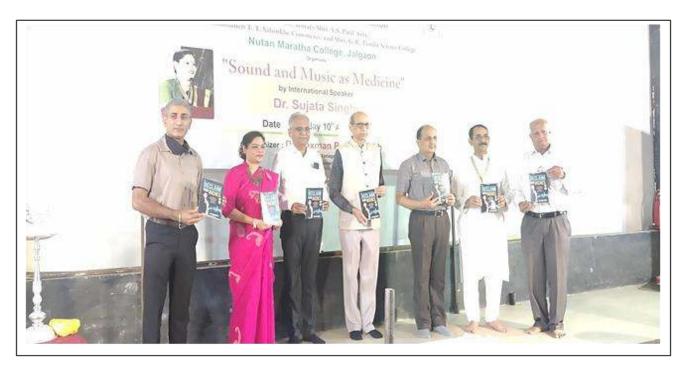

#### Sound, music is the best medicine for good health- Sujata Singhi's 10/08/2021

कवियेत्री बहिणाबाई चौधरी उत्तर समूहावरील प्रभावः या विषयावर ।वरप्युर

## निरामय आरोग्यासाठी ध्वनी, संगीत सर्वोत्तम औषध!

#### डॉ. सुजाता सिंघी यांचे प्रतिपादन

लोकमत न्यूज नेटवर्क जळगाव: मंदिरात वाजवली जाणारी

निनादणारा शंखध्वनी यातून निर्माण होणारा सकारात्मक ध्वनी, लहरी,

कंपने एक वेगळीच ऊर्जा निर्माण करतात. सध्याच्या तणावग्रस्त

जीवनात मनःशांतीसाठी व निरामय आरोग्यासाठी ध्वनी आणि संगीत सर्वोत्तम औषधच आहे, असे प्रतिपादन मोटिवेशनल स्पीकर संगीततन्त्र लेखिका डॉ. सुजाता सिंधी यांनी

ज. जि. म. वि प्रसारक सह संस्था संचालित नृतन मराठा महाविद्यालयाच्या सुवर्णमहोत्सवी वर्षानिमित तसेच स्वातंत्र्याच्या अमृतमहोत्सवी वर्षानिमित्त आयोजित 'ध्वनी व संगीत प्रभावी औषधोपचार' या विषयावर सिंधी बोलत होत्या. त्यांनी काही प्रात्यक्षिक सादर केले. कार्यक्रमात सुजाता सिंधी यांच्या

रिक्लेम युवर रीचेस' या पुस्तकाचे प्रकाशन करण्यात आले. परंपरागत वाद्यांच्या प्रात्यक्षिकांसह जैनम सिंधी यांच्या गिटार वादनाने कार्यक्रमाची रंगत वाढविली. प्रमुख अतिथी म्हणून कवित्री बहिणाबाई चौधरी उत्तर महाराष्ट्र विद्यापीठाचे कुलगुरू प्रा. डॉ. व्ही. एल. माहेश्वरी, प्र. कुलगुरू प्रा. डॉ. एस. टी. इंगळे, पोलीस अधीक्षक डॉ. प्रवीण मुंडे, आयुक्त सतीश कुलकर्णी, एनसीसी १८ महाराष्ट्र बटालियनचे कर्नल प्रवीण धीमन, शैलजा निकम, माजी कुलचसचिव डॉ. संभाजीराव देसाई, एनआयएफडीच्या प्रमुख संगीता पाटील, डॉ. कल्पेश गांधी