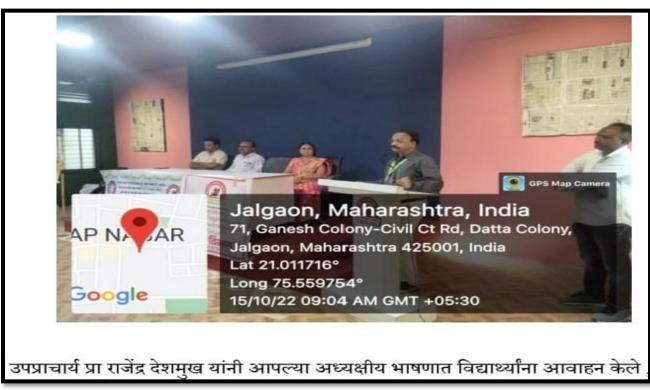

#### Dr. APJ Abdul Kalam Jayanti 15/10/2022

### वाचन प्रेरणा दिवस

भारतरत्न डॉ ए पी जे अब्दुल कलाम यांच्या जयंतीनिमित्त महाविद्यालयाचे उपप्राचार्य प्रा राजेंद्र देशमुख समन्वयक डॉ के बी पाटील, प्रमुख अतिथी इंग्रजी विभाग प्रमुख डॉ अविनाश बडगुजर प्रा मराठी विभाग प्रमुख ललिता हिंगोणेकर प्रतिमेचे पुजन आणि माल्यार्पण करताना

## नूतन मराठा महाविद्यालयात वाचन प्रेरणा दिवस उत्साहात साजरा

जळगाव : माजी राष्ट्रपती, भारतरल डॉ.प.पी.जे. अब्दुल कलाम यांच्या जयंतीनिमित नूतन मराठा महाविद्यालय मराठी विभाग व राष्ट्रीय सेवायोजन यांच्या संयुक्त विद्यमाने महाविद्यालयाचे प्राचार्य डॉ.एल.पी. देशमुख यांच्या मार्गदर्शनाखाली तसेच उपप्राचार्य प्रा.राजेंद्र देशमुख यांच्या अध्यक्षतेखाली वाचन प्रेरणा दिवस साजरा करण्यात आला. या प्रसंगी महाविद्यालयाचे समन्वयक डॉ.के.बी. पाटील, प्रमुख अतिथी इंग्रजी विभागप्रमुख डॉ.अविनाशा बहगुजर, आयोजिका मराठी विभागप्रमुख प्रा.लिता हिंगोणेकर, राष्ट्रीय सेवायोजनप्रमुख प्रा.डॉ.राज् पाटील उपस्थित होते. प्रास्ताविक मराठी विभागप्रमुख प्रा लिता हिंगोणेकर यांनी केले. डॉ.अविनाशा बहगुजर यांनी मार्गदर्शन केले. तसेच अबोली खंदारे, सुशील सोनवणे व मोहीत साळुंके या विद्यार्थानी मनोगत व्यक्त केले. सृत्रसंचालन मराठी विभागाचे प्रा.अर्जुन पाटील यांनी केले. आभार मराठी विभागाचे प्रा.राकेश्य गोरसे यांनी केले. यांचळी प्रा.घनश्याम पाटील, प्रा.रालाकर कोळी यांच्यासह महाविद्यालयाचे सर्व प्राध्यापक, प्राध्यापका आणि बहुसंख्य विद्यार्थी उपस्थित होते.