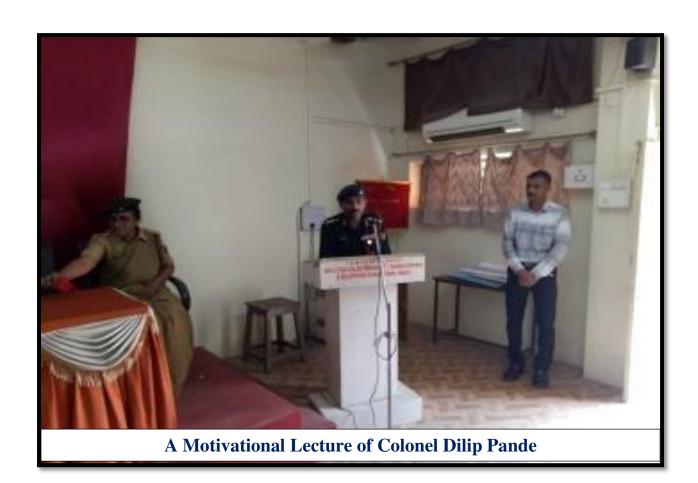

## A Motivational Lecture Of Colonel Dilip Pande 20 /07/ 2018

A motivational lecture of Colonel Dilip Pande of 18 Mah. Bn. was organized under the chairmanship of Principal Dr. L.P.Deshmukh on 20 July 2018 at 10 am, 43 Boys were Present.