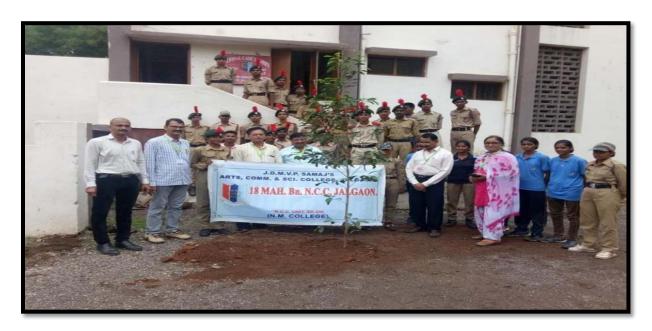

## **A Cycle Rally**

A Cycle Rally (from Jalgaon to Kanalda 19 Km) was organized by 18 Mah. Bn. As an adventure activity on 26/09/2018 from Bn.office at Mahabal to Kanv Rishi Ashram, Kanalda. 23 SD, 10 SW, ANO Capt. K.B.Patil and Care taker Shivraj Patil participated in the rally.

A Cycle Rally (from Jalgaon to Kanalda 19 Km