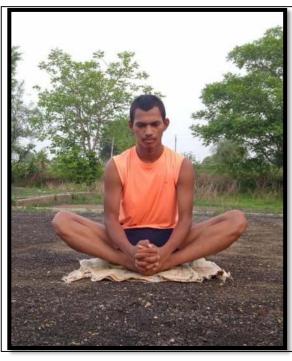

#### **International Yoga Day**

- District office Jalgaon invited all the colleges & schools student & NCC cadets on 21/06/2019 at Chhatrapati Shivaji Maharaj Krida Sankul, Jalgaon. Near about 2800 to 2900 students & various organizations participated in it.
- On this occasion 100 (SD & SW) Boys & girls of our JDMVPS's Arts, Commerce and Science College, Jalgaon participated in it. Captain Mrs. Kamal
- B. Patil and Lt. Shivaraj B. Manake participated in this event. 18 MAH BN distributed Tshirt to all participating NCC cadets on the occasion