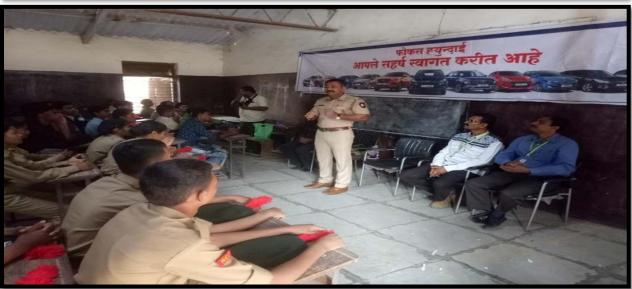

## A Motivational Lecture Of Colonel Dilip Pande 20 /07/ 2018

A motivational lecture of Colonel Dilip Pande of 18 Mah. Bn. was organized under the chairmanship of Principal Dr. L.P.Deshmukh on 20 July 2018 at 10 am, 43 Boys were Present.