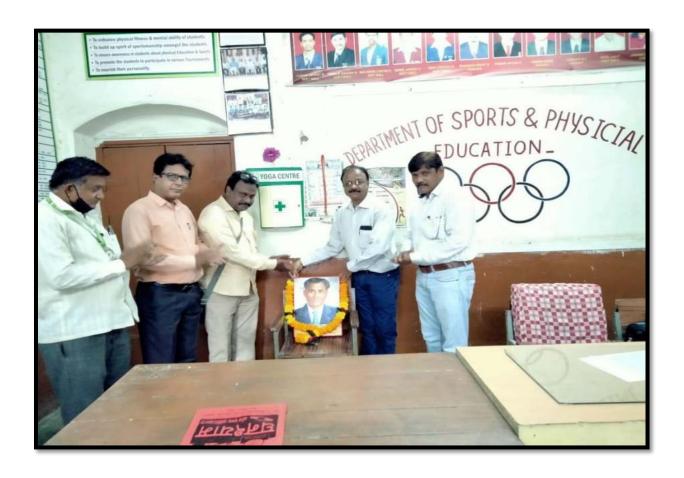

## **Inspection**

Administrative officer Major Sushil Kumar of 18 MAH BN was visited to NCC department for inspection on 07/10/2019. On this occasion Principal Dr. L. P. Deshmukh falicited Major Sushil Kumar by offering a shawl and bouquet. Vice-principal Dr. N. J. Patil, Dr. S. A. Gaikwad, Captain Mrs. Kamal B. Patil & Lt. Shivaraj B. Manake were present for this program