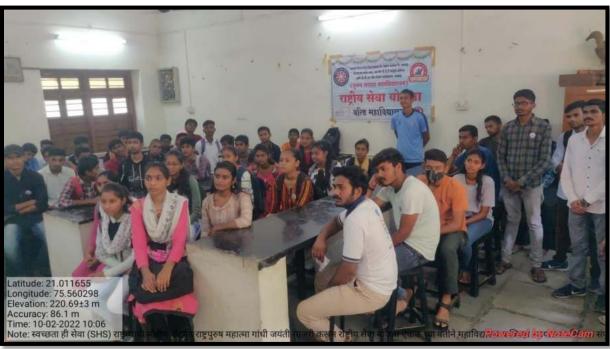

### Lecture Organized On Occasion Of Mahatma Gandhi Jayanti

J. D. M. V. P. Co. Op. Samaj's S. S. Patil Arts, Shri Bhausaheb T. T. Salunkhe Commerce and Shri G. R. Pandit Science, College, Jalgaon. organized a Guest Lecture on the occasion of Mahatma Gandhi Jayanti on 2nd October 2018

Lecture Organized On Occasion of Mahatma Gandhi Jayanti