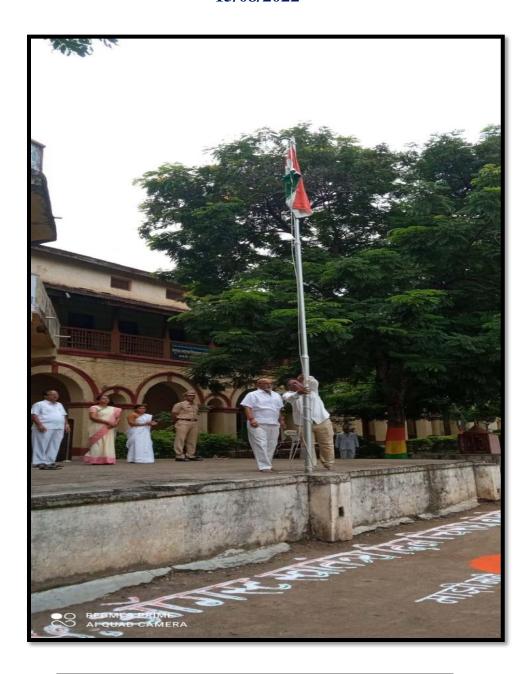

Har Ghar Tiranga Rally at Shahu Nagar , Jalgaon City

### **Bicycle rally** 13/08/2022

A cycle rally was organised from Jalgaon to neri on the occasion of Azadi ka Amrit Mahotsav where mayor Jayshree tai Mahajan inaugurated the event by showing the green flag battalion AO Pawan Kumar and major Prema Singh and Pi were present on the occasion participant cadet Sonali Patil Nikita kazdekar Punam Nikam,vaishnavi,Prerna Patil,GeetaShri, Bhagyashree Thakur.



Bicycle rally

### College campus cleanliness 14/08/2022

A cleanliness rally was organised on behalf of NCC and NSS department on December 2023 the rally was organised under the guidance of co Praveen Dhiman and chairman principal Dr LP Deshmukh and CTO hemakshi Wankhed





College campus cleanlines

### Independence Day 15/08/2022



Flag hosting on the occasion of Independence Day



**Independence Day** 

# Tree Plantation (College Campus) 15/08/2023





**Tree Plantation in College Campus** 

#### Aids awareness day

#### 20/08/2022

On 22 August 2023 for one day workshop on its awareness was organised by the NCC department of the college under the chairmanship and principal of the program Dr LP Deshmukh presided over the program and integrated counselling and guidance centre coordination Deepali Patil Pratima Choudhary wise principle doctor MS Patil Sanjay Patil Shivraj Patil CTO hemakshi wankhede and NCC cadet were present in the first session on the workshop dipawali Patil gave information about symptoms through a presentation and said that h i v testing is done free of charge in all government hospitals in th