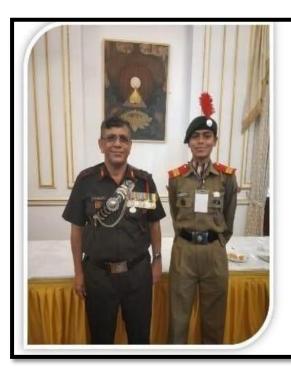

### RDC PM RALLY SUO Sonali Patil 26 /01/ 2022

SUO Sonali Patil created history by representing NUTAN MARATHA COLLEGE on a NATIONAL level. She was selected for the role of GUARD COMMANDER and led the girls from Maharashtra. This privilege has been showered upon a maharashtrian cadet after 45 years straight that makes her victory hundredfold\ To commemorate her victory a rally was organised under guidance of CO Pravin Dhoman, AO Pravin Kumar, PI Staff and NCC dept. head and CTO Hemakshi Wankhede and Lieutenant Shivraj Patil.

SUO Sonali Patil Representing 18 Maharashtra battalion at RAJPATH, DELHI

# SUO Sonali Patil giving guard of honour to prime minister SHRI. NARENDRA MODI and DG NCC LIEUTENANT GURBEERPAL SINGH at Rajpath, NEW DELHI

SUO SONALI VIKAS PATIL IS
FELICIATED BY GIVING
CERTIFICATE OF HONOR FROM
DIRECTRATE GENERAL NCC
DT-29 JAN 22