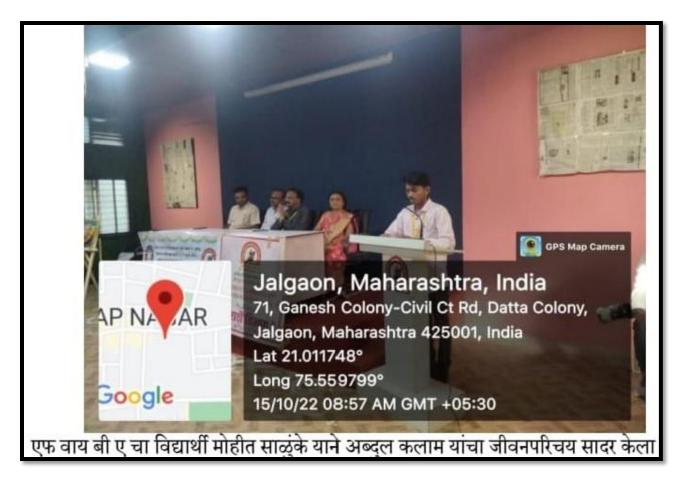

#### Dr. APJ Abdul Kalam Jayanti 15/10/2022

### वाचन प्रेरणा दिवस

भारतरत्न डॉ ए पी जे अब्दुल कलाम यांच्या जयंतीनिमित्त महाविद्यालयाचे उपप्राचार्य प्रा राजेंद्र देशमुख समन्वयक डॉ के बी पाटील, प्रमुख अतिथी इंग्रजी विभाग प्रमुख डॉ अविनाश बडगुजर प्रा मराठी विभाग प्रमुख ललिता हिंगोणेकर प्रतिमेचे पुजन आणि माल्यार्पण करताना

## नूतन मराठा महाविद्यालयात वाचन प्रेरणा दिवस उत्साहात साजरा

जळगाव : माजी राष्ट्रपती, भारतरल डॉ.प.पी.जे. अब्दुल कलाम यांच्या जयंतीनिमित नूतन मराठा महाविद्यालय मराठी विभाग व राष्ट्रीय सेवायोजन यांच्या संयुक्त विद्यमाने महाविद्यालयाचे प्राचार्य डॉ.एल.पी. देशमुख यांच्या मार्गदर्शनाखाली तसेच उपप्राचार्य प्रा.राजेंद्र देशमुख यांच्या अध्यक्षतेखाली वाचन प्रेरणा दिवस साजरा करण्यात आला. या प्रसंगी महाविद्यालयाचे समन्वयक डॉ.के.बी. पाटील, प्रमुख अतिथी इंग्रजी विभागप्रमुख डॉ.अविनाशा बहगुजर, आयोजिका मराठी विभागप्रमुख प्रा.लिता हिंगोणेकर, राष्ट्रीय सेवायोजनप्रमुख प्रा.डॉ.राज् पाटील उपस्थित होते. प्रास्ताविक मराठी विभागप्रमुख प्रा लिता हिंगोणेकर यांनी केले. डॉ.अविनाशा बहगुजर यांनी मार्गदर्शन केले. तसेच अबोली खंदारे, सुशील सोनवणे व मोहीत साळुंके या विद्यार्थानी मनोगत व्यक्त केले. सृत्रसंचालन मराठी विभागाचे प्रा.अर्जुन पाटील यांनी केले. आभार मराठी विभागाचे प्रा.राकेश्य गोरसे यांनी केले. यांचळी प्रा.घनश्याम पाटील, प्रा.रालाकर कोळी यांच्यासह महाविद्यालयाचे सर्व प्राध्यापक, प्राध्यापका आणि बहुसंख्य विद्यार्थी उपस्थित होते.