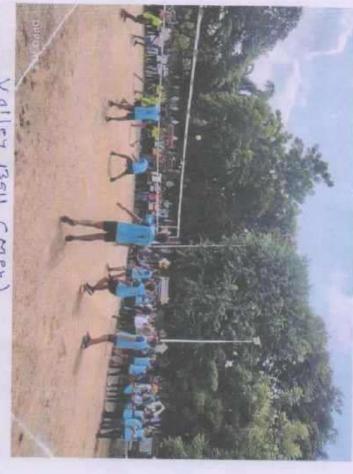

hree               | F.Y.B.A.  |                              |            |
|        | Jitendra                        |           | Venue: A.S.C. College Paldhi |            |

Event:21) Archery

Date:11/11/2022

|        |                    | Lat   | Mother's Name   | Mobile No. |
|--------|--------------------|-------|-----------------|------------|
| Sr.No. | Name Of The Player | Class | Mother strains  |            |
|        | Ghule Dnyaneshwar  | MA.II | THE PART OF THE | THE STATE  |



PRINCIPAL J.D.M.V.P.S. Shri S.S.Patil Arts.Shri Bhausaheb T.T.Salunkhe Commerce & Shri G.R.Pandit Science College, Jalgaon





Prize distribution of Ajadi ka Amrit Maholsav Marathon 29/08/2022



Judo competition (Men & Women) 16/11/2022

Volley Ball ( Women) competition 13/10/2012



Rhausaheb







Inauguration of Volley Ball competition Science College, Jalgaon 12 oct

## List of the Winner in State Level, National Level, International Level & AIU Tournament.

| Sr.    | Name of Player                  | Class | Events   | Venue            | Level                                              | Achievement | Year      |
|--------|---------------------------------|-------|----------|------------------|----------------------------------------------------|-------------|-----------|
| No. 1. | Ku.Deshmukh<br>Shivani Rajendra | TYBSC | Softball | West Godavari    | National                                           | Gold        | 2019-2020 |
| 2.     | Ku.Deshmukh<br>Neha Nitin       | TYBSC | Softball | West Godavari    | National                                           | Gold