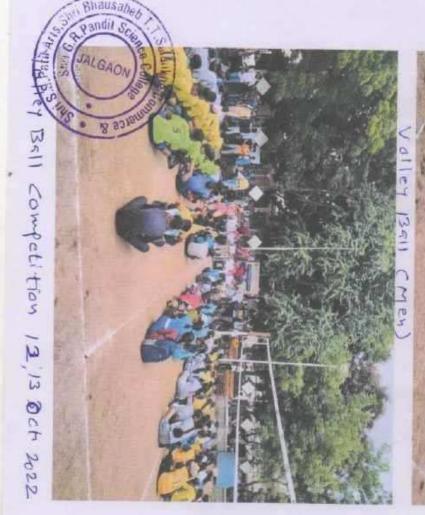

Tekawde Gitashree               | F.Y.B.A.  |                              |            |
|        | Jitendra                        |           | Venue: A.S.C. College Paldhi |            |

Event:21) Archery

Date:11/11/2022

|        |                    | Lat   | Mother's Name   | Mobile No. |
|--------|--------------------|-------|-----------------|------------|
| Sr.No. | Name Of The Player | Class | Mother strains  |            |
|        | Ghule Dnyaneshwar  | MA.II | THE PART OF THE | THE STATE  |



PRINCIPAL J.D.M.V.P.S. Shri S.S.Patil Arts.Shri Bhausaheb T.T.Salunkhe Commerce & Shri G.R.Pandit Science College, Jalgaon





Prize distribution of Ajadi ka Amrit Maholsav Marathon 29/08/2022



Judo competition (Men & Women) 16/11/2022

Volley Ball ( Women) competition 13/10/2012



Rhausaheb







Inauguration of Volley Ball competition Science College, Jalgaon 12 oct

## List of the Winner in State Level, National Level, International Level & AIU Tournament.

| Sr.    | Name of Player                  | Class | Events   | Venue            | Level                                              | Achievement | Year      |
|--------|---------------------------------|-------|----------|------------------|----------------------------------------------------|-------------|-----------|
| No. 1. | Ku.Deshmukh<br>Shivani Rajendra | TYBSC | Softball | West Godavari    | National                                           | Gold        | 2019-2020 |
| 2.     | Ku.Deshmukh<br>Neha Nitin       | TYBSC | Softball | West Godavari    | National