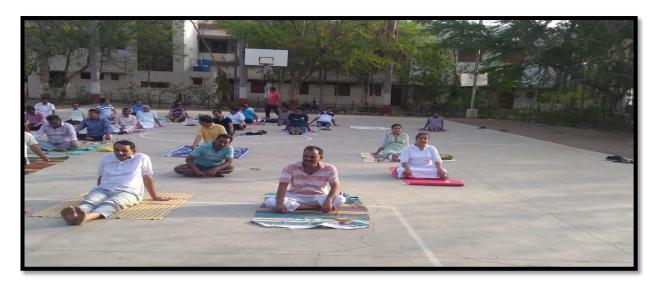

#### Yoga Day

- Yoga Day was celebrated in the college on 21st June 2018 to aware the students and citizens about the importance of yoga and Pranayam to maintain physical and mental health.
- All students, teachers and some citizens participated in the yoga programme.
- The instructor gave the training scientifically about various yoga and Pranayam.
- Students and NSS Volunteers as well as staff members, participated for the Yoga day.

Yoga Day was celebrated in the college on 21st June 2018