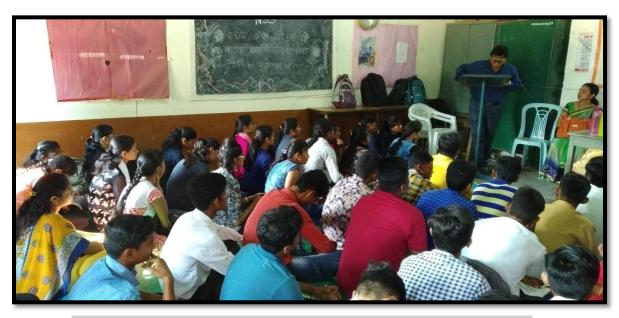

# A Motivational Lecture Of Colonel Dilip Pande 20 /07/ 2018

A motivational lecture of Colonel Dilip Pande of 18 Mah. Bn. was organized under the chairmanship of Principal Dr. L.P.Deshmukh on 20 July 2018 at 10 am, 43 Boys were Present.