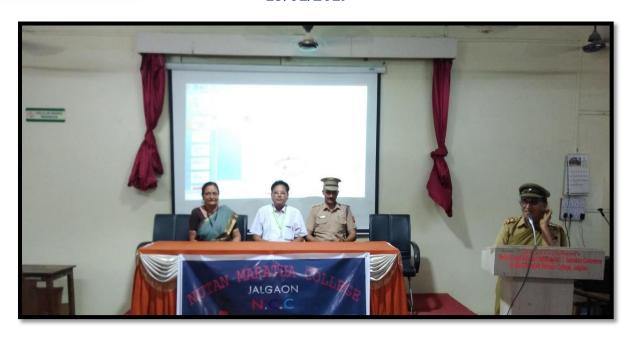

# A Motivational Lecture Of Colonel Dilip Pande 20 /07/ 2018

A motivational lecture of Colonel Dilip Pande of 18 Mah. Bn. was organized under the chairmanship of Principal Dr. L.P.Deshmukh on 20 July 2018 at 10 am, 43 Boys were Present.