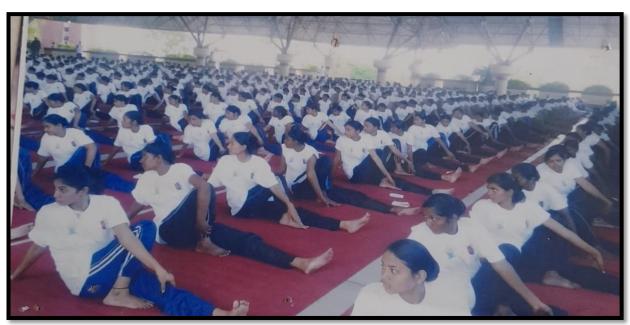

#### Yoga Day

- Yoga Day was celebrated in the college on 21st June 2018 to aware the students and citizens about the importance of yoga and Pranayam to maintain physical and mental health.
- All students, teachers and some citizens participated in the yoga programme.
- The instructor gave the training scientifically about various yoga and Pranayam.
- Students and NSS Volunteers as well as staff members, participated for the Yoga day.

Yoga Day was celebrated in the college on 21st June 2018