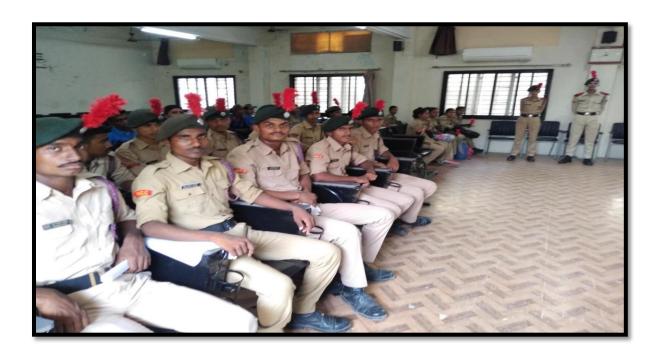

## **A Cycle Rally**

A Cycle Rally (from Jalgaon to Kanalda 19 Km) was organized by 18 Mah. Bn. As an adventure activity on 26/09/2018 from Bn.office at Mahabal to Kanv Rishi Ashram, Kanalda. 23 SD, 10 SW ,ANO Capt. K.B.Patil and Care taker Shivraj Patil participated in the rally.

A Cycle Rally (from Jalgaon to Kanalda 19 Km