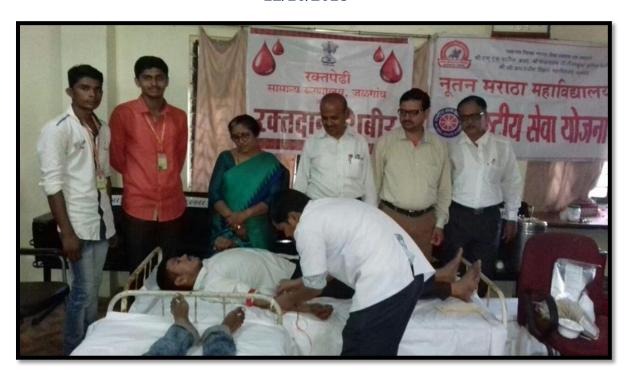

# Self-Motivation Blood Donation Rally 01/10/2018

• NCC Cadet Participated in Rally arranged by Govt.Medical College Jalgaon for Blood Donate Dated on 1/10/2018