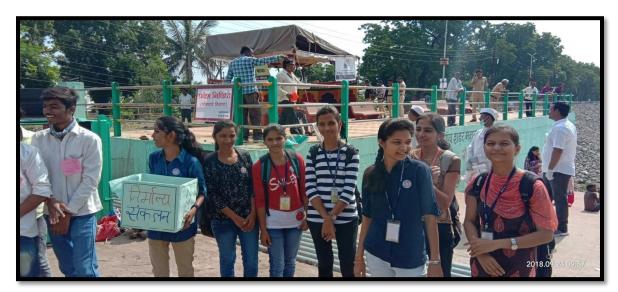

### Nirmalya Sankalan

On 23/9/2018 during Ganesh immersion at Mehrun Lake, a collection campaign Nirmalya Sankalan was conducted at Ganesh Ghat in collaboration with Jalgaon City Municipal Corporation from 9 am to 12 am. 89 volunteer were present on this occasion.

Actual Work of Ganpati Visarjan 23/09/2018