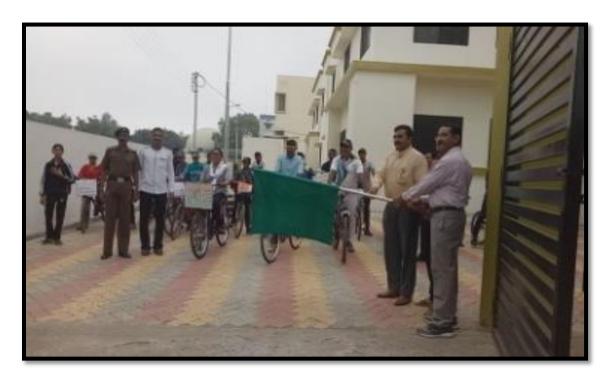

## **A Cycle Rally**

A Cycle Rally (from Jalgaon to Kanalda 19 Km) was organized by 18 Mah. Bn. As an adventure activity on 26/09/2018 from Bn.office at Mahabal to Kanv Rishi Ashram, Kanalda. 23 SD, 10 SW ,ANO Capt. K.B.Patil and Care taker Shivraj Patil participated in the rally.

A Cycle Rally (from Jalgaon to Kanalda 19 Km