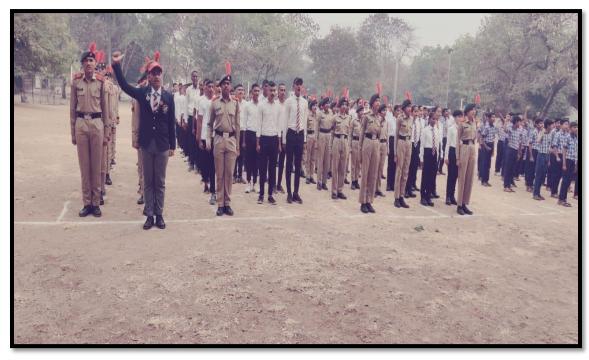

# A Motivational Lecture Of Colonel Dilip Pande 20 /07/ 2018

A motivational lecture of Colonel Dilip Pande of 18 Mah. Bn. was organized under the chairmanship of Principal Dr. L.P.Deshmukh on 20 July 2018 at 10 am, 43 Boys were Present.