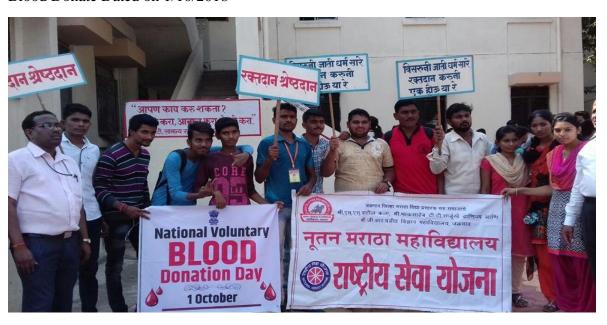

# Self-Motivation Blood Donation Rally 01/10/2018

• NCC Cadet Participated in Rally arranged by Govt.Medical College Jalgaon for Blood Donate Dated on 1/10/2018