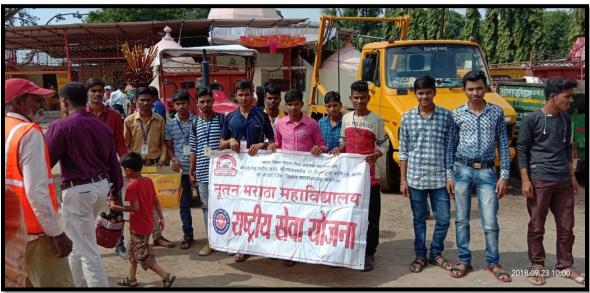

### Nirmalya Sankalan

On 23/9/2018 during Ganesh immersion at Mehrun Lake, a collection campaign Nirmalya Sankalan was conducted at Ganesh Ghat in collaboration with Jalgaon City Municipal Corporation from 9 am to 12 am. 89 volunteer were present on this occasion.

Actual Work of Ganpati Visarjan 23/09/2018