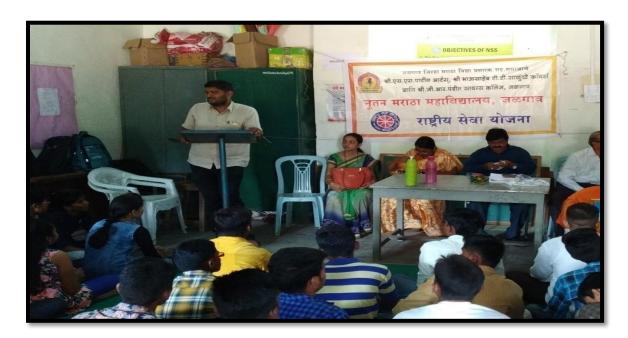

#### **Lecture Organized On Occasion of NSS Day**

National Service Scheme Foundation Day was celebrated on 24/9/2018. The program was presided over by the Vice Principal of Arts Faculty Dr. S.D. Patil was Introductory program was conducted by Dr. Y.P Patil. Moderated by Kumari Harsha Raju Patil. A large number of volunteers attended the event

National Service Scheme Foundation Day was celebrated on 24/9/2018.