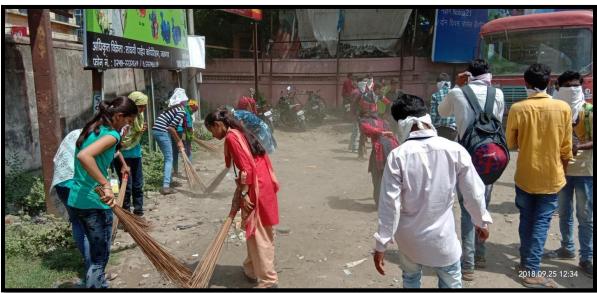

### **Swachh Bharat Abhiyan**

30 Cadets participated in a rally in the city on "cleanliness drive" under SWACHH BHARAT ABHIYAN from Baheti College, Jalgaon to N.M.College on 27/08/2018.

30 Cadets participated in a rally in the city on "cleanliness drive

#### From 12/09/2018 To 24/09/2018)

• 44 Cadet participated in a rally in the city on "cleanliness drive" under SWACHH BHARAT ABHIYAN from Baheti College ,Jalgaon to N.M.College on 14/09/2018

•

Cleaned college campus and Rally