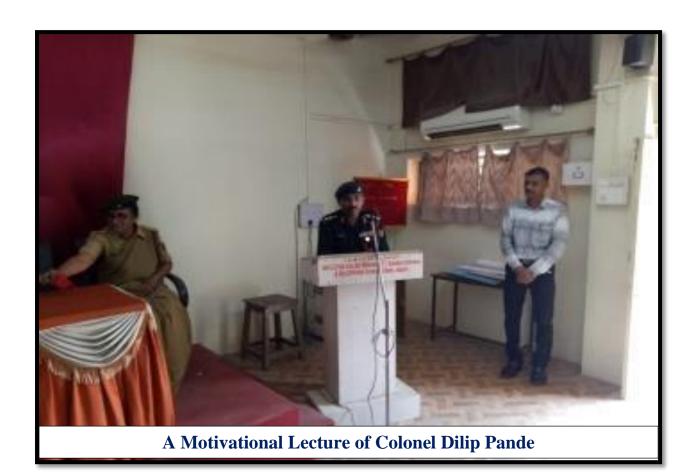

# A Motivational Lecture Of Colonel Dilip Pande 20 /07/ 2018

A motivational lecture of Colonel Dilip Pande of 18 Mah. Bn. was organized under the chairmanship of Principal Dr. L.P.Deshmukh on 20 July 2018 at 10 am, 43 Boys were Present.