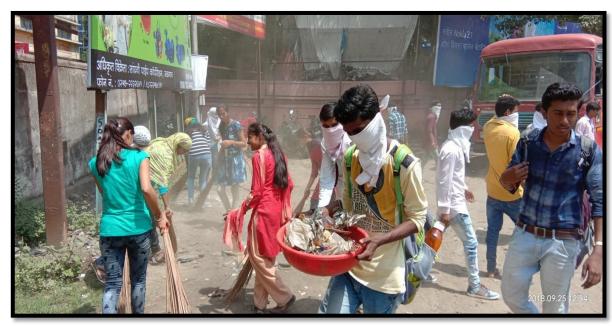

### **Swachh Bharat Abhiyan**

30 Cadets participated in a rally in the city on "cleanliness drive" under SWACHH BHARAT ABHIYAN from Baheti College, Jalgaon to N.M.College on 27/08/2018.

30 Cadets participated in a rally in the city on "cleanliness drive

#### From 12/09/2018 To 24/09/2018)

• 44 Cadet participated in a rally in the city on "cleanliness drive" under SWACHH BHARAT ABHIYAN from Baheti College ,Jalgaon to N.M.College on 14/09/2018

•

Cleaned college campus and Rally