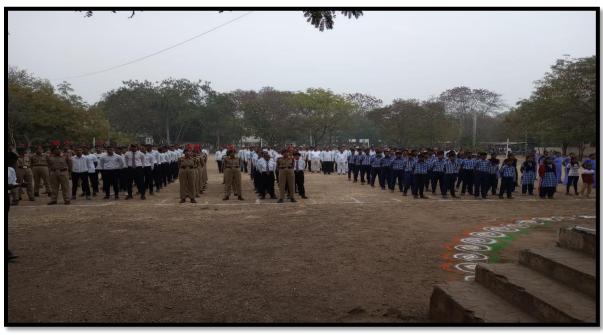

# A Motivational Lecture Of Colonel Dilip Pande 20 /07/ 2018

A motivational lecture of Colonel Dilip Pande of 18 Mah. Bn. was organized under the chairmanship of Principal Dr. L.P.Deshmukh on 20 July 2018 at 10 am, 43 Boys were Present.

## Flag hosting on Independence Day

Flag hosting on the occasion of Independence Day 15/08/2018