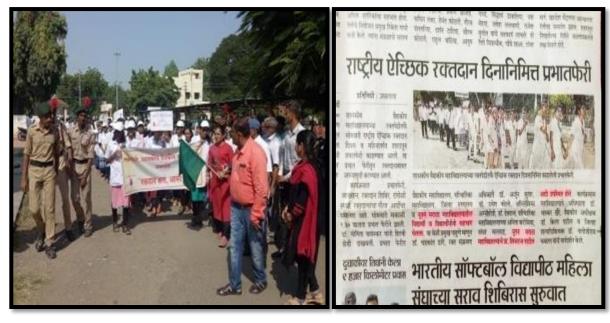

### **Swachh Bharat Abhiyan**

30 Cadets participated in a rally in the city on "cleanliness drive" under SWACHH BHARAT ABHIYAN from Baheti College, Jalgaon to N.M.College on 27/08/2018.

30 Cadets participated in a rally in the city on "cleanliness drive

#### From 12/09/2018 To 24/09/2018)

• 44 Cadet participated in a rally in the city on "cleanliness drive" under SWACHH BHARAT ABHIYAN from Baheti College ,Jalgaon to N.M.College on 14/09/2018

•

Cleaned college campus and Rally