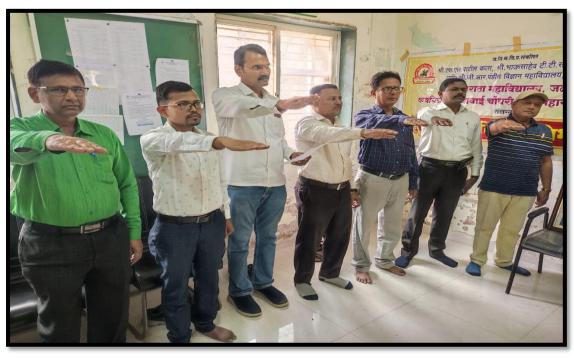

#### Yoga Day

- Yoga Day was celebrated in the college on 21st June 2018 to aware the students and citizens about the importance of yoga and Pranayam to maintain physical and mental health.
- All students, teachers and some citizens participated in the yoga programme.
- The instructor gave the training scientifically about various yoga and Pranayam.
- Students and NSS Volunteers as well as staff members, participated for the Yoga day.

Yoga Day was celebrated in the college on 21st June 2018