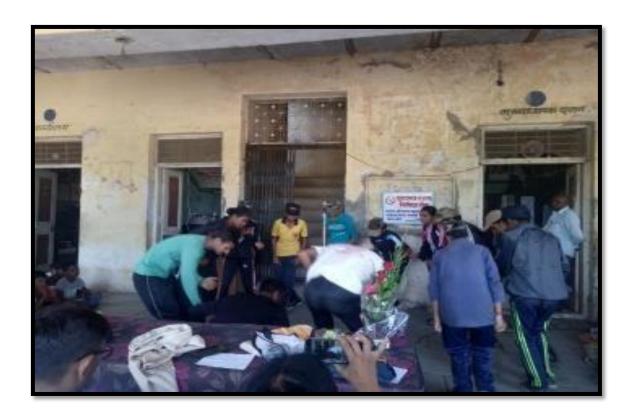

### Nirmalya Sankalan

On 23/9/2018 during Ganesh immersion at Mehrun Lake, a collection campaign Nirmalya Sankalan was conducted at Ganesh Ghat in collaboration with Jalgaon City Municipal Corporation from 9 am to 12 am. 89 volunteer were present on this occasion.

Actual Work of Ganpati Visarjan 23/09/2018