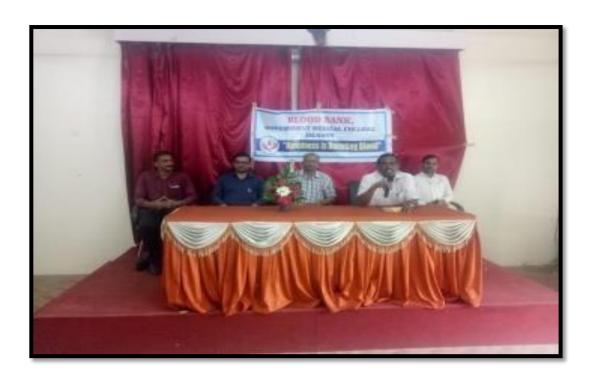

# Self-Motivation Blood Donation Rally 01/10/2018

• NCC Cadet Participated in Rally arranged by Govt.Medical College Jalgaon for Blood Donate Dated on 1/10/2018