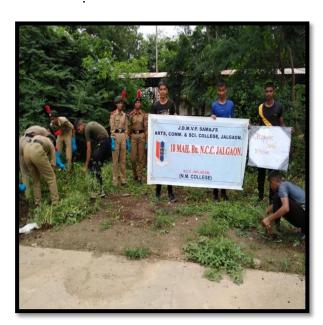

### **Swachh Bharat Abhiyan**

30 Cadets participated in a rally in the city on "cleanliness drive" under SWACHH BHARAT ABHIYAN from Baheti College, Jalgaon to N.M.College on 27/08/2018.

30 Cadets participated in a rally in the city on "cleanliness drive