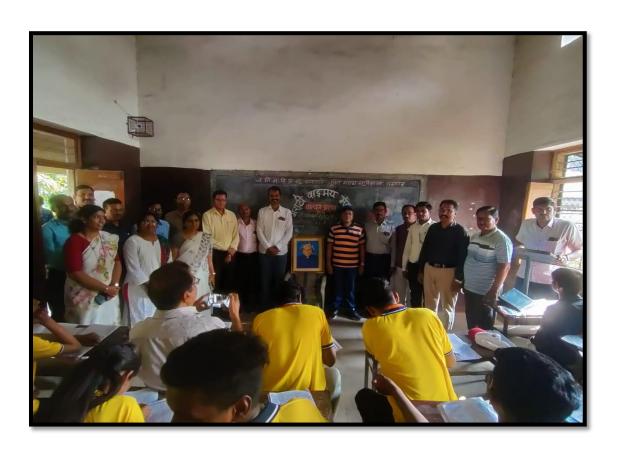

# A Motivational Lecture Of Colonel Dilip Pande 20 /07/ 2018

A motivational lecture of Colonel Dilip Pande of 18 Mah. Bn. was organized under the chairmanship of Principal Dr. L.P.Deshmukh on 20 July 2018 at 10 am, 43 Boys were Present.