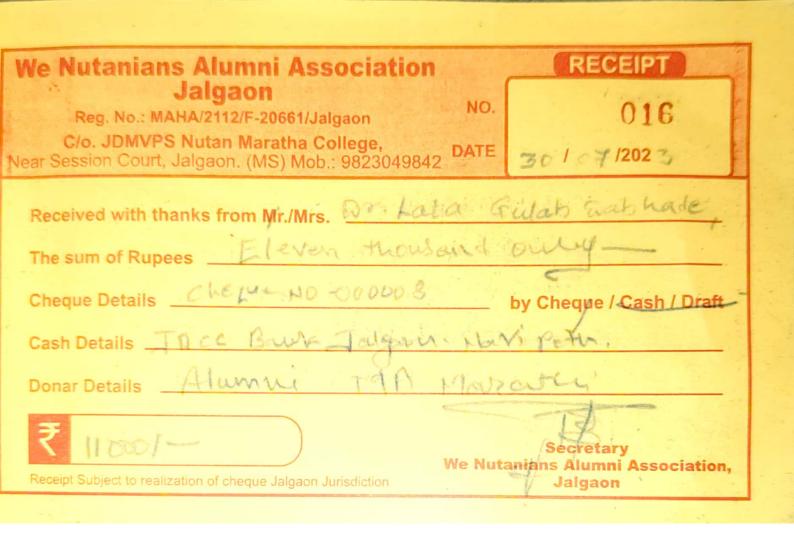

| loniy -                                 |  |  |  |  |  |
| Cheque Details No.000068                                                              | by Cheque / Cash / Draft                |  |  |  |  |  |
| Cash Details JACO BOTR NOVI Pe                                                        | the Julgaon                             |  |  |  |  |  |
| Donar Details (A) continue of Physic's                                                | Depart not                              |  |  |  |  |  |
| ₹ 1100/-                                                                              | Secretary<br>anians Alumni Association, |  |  |  |  |  |
| Receipt Subject to realization of cheque Jalgaon Jurisdiction                         | / Jalgaon \                             |  |  |  |  |  |



| We Nutanians Alumni Association                                                          | RECEIPT                                            |  |  |  |  |
|------------------------------------------------------------------------------------------|----------------------------------------------------|--|--|--|--|
| A Reg. No.: MAHA/2112/F-20661/Jalgaon NO.                                                | 017                                                |  |  |  |  |
| C/o. JDMVPS Nutan Maratha College,<br>Near Session Court, Jalgaon. (MS) Mob.; 9823049842 | 3010712023                                         |  |  |  |  |
| Received with thanks from Mr./Mrs. On Lata a                                             | Tulah Dabhade,                                     |  |  |  |  |
| The su