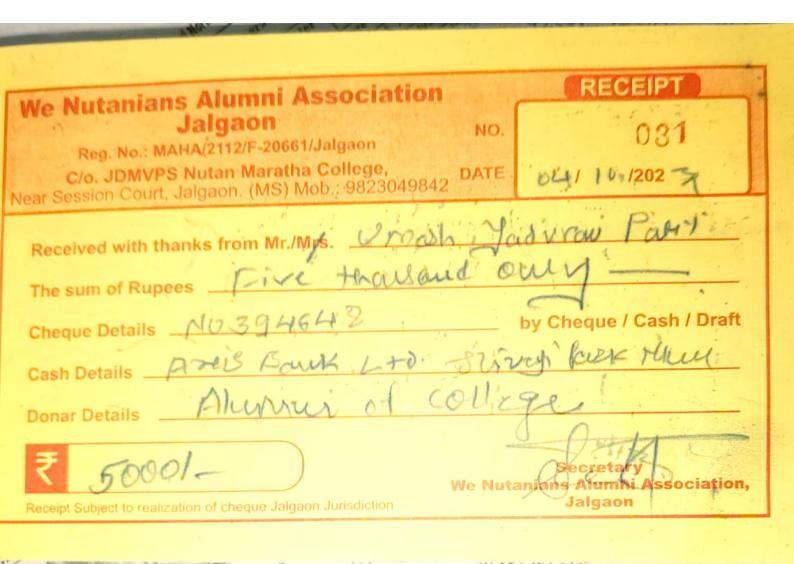

ue Details 110-000056                                                                                                         | by Cheque / Cash / Draft |
| Cash Details IDCC Famile Mavife                                                                                                   |                          |
| Donar Details Allumni Bic Physic                                                                                                  | Spept                    |
| ₹  100/ We Nuts                                                                                                                   | Secretary                |
| Receipt Subject to realization of cheque Jalgaon Jurisdiction                                                                     | Jalgaon                  |



| Received with thanks from Mr./Mys. Di Nesh vishwa noth Badgu The sum of Rupees Five Handand Duy       | F-20661/Jalgaon No. 032 Maratha College, DATE | We Nutanians Alumni Associated Jalgaon  Reg. No.: MAHA/2112/F-20661/Jalg  C/o. JDMVPS Nutan Maratha Co Near Session Court, Jalgaon. (MS) Mob.: |
|-------------------------------------------------------------------------------------------------------|-----------------------------------------------|------------------------------------------------------------------------------------------------------------------------------------------------|
| Cheque Details by Cheque / Cash / Dram                                                                | re thousand only                              | Received with thanks from Mr./Mys.