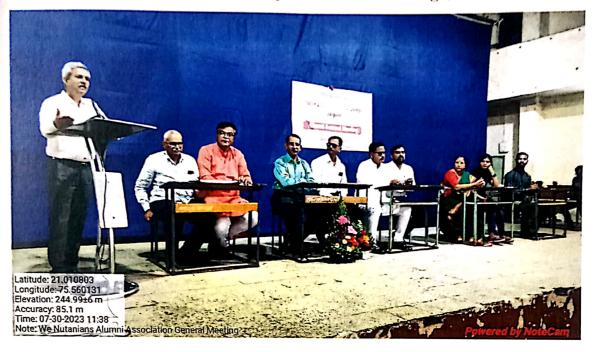

|            |           |             |                  |



### Principal Dr L P Deshmukh Felicitating Dr P B Patil President of Alumni Association at General Meeting



#### Alumni Present for General Meeting



# Alumni General Meeting Inauguration Ceremony Date 30/07/2023

Dr Anil Patil Alumni Giving his Experience of the College, Pass Days



#### Alumni on the Bench Old Memories of College..... Life



| -      |                                 | BANK OF MAHARASHTRA                                                       |            |          |           |                 |
|--------|---------------------------------|---------------------------------------------------------------------------|------------|----------|-----------|-----------------|
| _      | Account No.:                    | 60373648846                                                               | -          | -        |           |                 |
| -      | WE NUTANIANS ALUMNI ASSOCIATION |                                                                           |            |          |           |                 |
|        | ALGAON