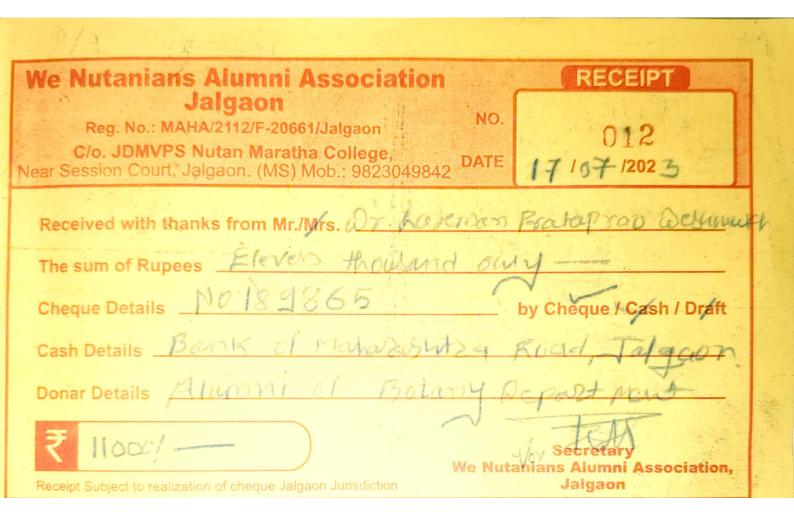

|            | 4.5      |           | 50,73           |
|        | 10-Jul-23                       | GST PT 100723 Braun                                                       | 00 00527   |          | 25        |                 |
| 1      | 23-Jul-23                       | SMS CHARGE REVERSAL for DT 100723 Branch                                  | 00.27      |          | 4.        |                 |
| 2      | 23-Jul-23                       | GST SMS REVERSAL for DT 100723 Branch no                                  | 189866     | 5        | 11,000.0  |                 |
|        | 4-Jul-23                        | WE NUTANIANS ALUMNI ASSOCIATION IN IN WE NUTANIANS ALUMNI ASSOCIATION IA. | 10300      |          | 5,000.0   | 0 66,76         |







| We Nutanians Alumni Association                                                                                                        | RECEIPT                                            |
|----------------------------------------------------------------------------------------------------------------------------------------|----------------------------------------------------|
| Jalgaon Reg. No.: MAHA/2112/F-20661/Jalgaon C/o. JDMVPS Nutan Maratha College, Near Session Court, Jalgaon. (MS) Mob.; 9823049842 DATE | 2710712023                                         |
| Received with thanks from Mr./Mrs. Samjey 5  The sum of Rupees Five thousand o                                                         |                                                    |
| Cheque Details 10 000092