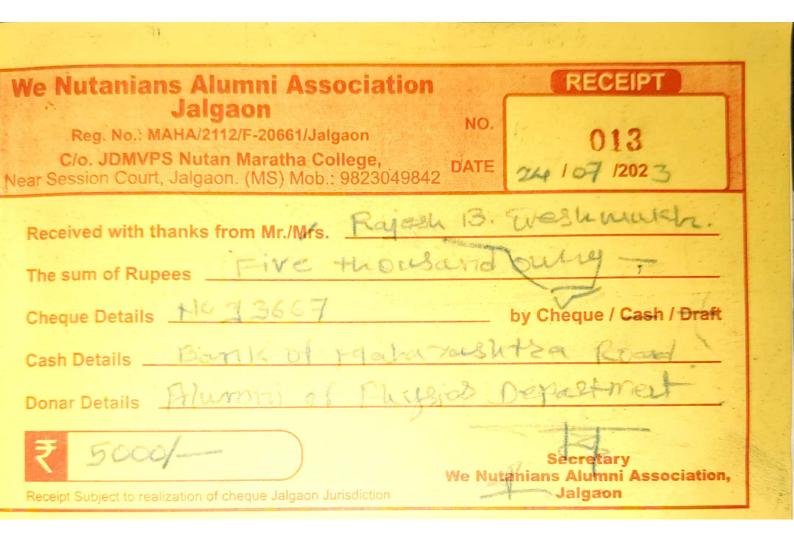

|            | 4.5      |           | 50,73           |
|        | 10-Jul-23                       | GST PT 100723 Braun                                                       | 00 00527   |          | 25        |                 |
| 1      | 23-Jul-23                       | SMS CHARGE REVERSAL for DT 100723 Branch                                  | 00.27      |          | 4.        |                 |
| 2      | 23-Jul-23                       | GST SMS REVERSAL for DT 100723 Branch no                                  | 189866     | 5        | 11,000.0  |                 |
|        | 4-Jul-23                        | WE NUTANIANS ALUMNI ASSOCIATION IN IN WE NUTANIANS ALUMNI ASSOCIATION IA. | 10300      |          | 5,000.0   | 0 66,76         |







| We Nutanians Alumni Association                                                                                                        | RECEIPT                                            |
|----------------------------------------------------------------------------------------------------------------------------------------|----------------------------------------------------|
| Jalgaon Reg. No.: MAHA/2112/F-20661/Jalgaon C/o. JDMVPS Nutan Maratha College, Near Session Court, Jalgaon. (MS) Mob.; 9823049842 DATE | 2710712023                                         |
| Received with thanks from Mr./Mrs. Samjey 5  The sum of Rupees Five thousand o                                                         |                                                    |
| Cheque Details 10 000092  Ca