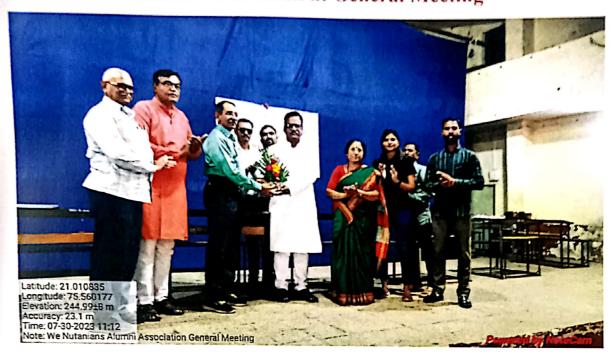

|            |           |             |                  |



### Principal Dr L P Deshmukh Felicitating Dr P B Patil President of Alumni Association at General Meeting



#### Alumni Present for General Meeting



# Alumni General Meeting Inauguration Ceremony Date 30/07/2023

Dr Anil Patil Alumni Giving his Experience of the College, Pass Days



#### Alumni on the Bench Old Memories of College..... Life



| -      |                                 | BANK OF MAHARASHTRA                                                       |            |          |           |                 |
|--------|---------------------------------|---------------------------------------------------------------------------|------------|----------|-----------|-----------------|
| _      | Account No.:                    | 60373648846                                                               | -          | -        |           |                 |
| -      | WE NUTANIANS ALUMNI A