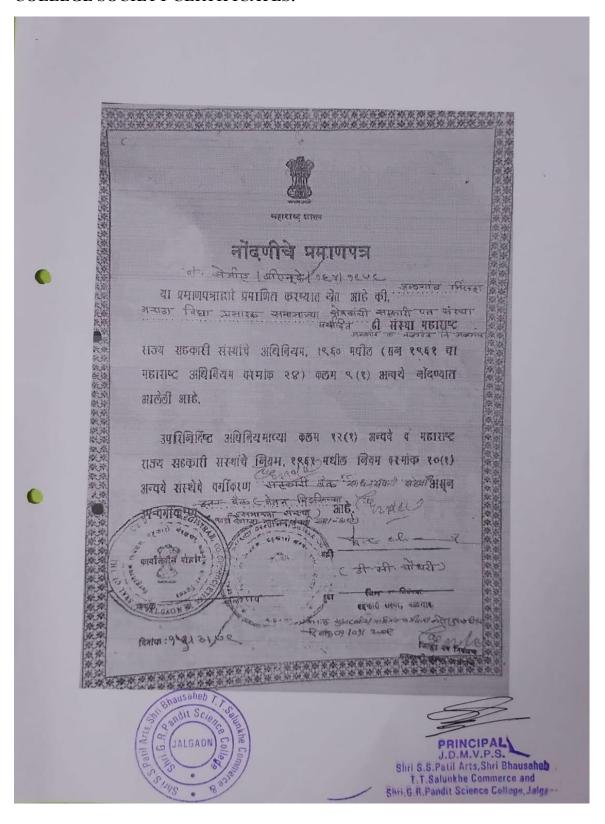

# अभिने के जनका १९३१ सा १९५५

या प्रमाणायनाव्यारे प्रयास्थित व्यापातं के। आहे की, अंकोर्ग 'शिव्हा' अन्ति ' 'सा मुकारेक' 'शहर सामक्रिय मार शहरामा स्थापन वाहित्य महाविधानातिम् लेकारेको 'शहर सामक्रिय महिल्ला है प्रचार कारण्य वहनारी पंचार मिनियान , १९६० पालि ( सन १९६१ वा वहारण्यू मिनियान क्रमार्च १४) मध्य ९(१) अस्यो नोदेवनातं बालेनी आहे.

ठमिविनिर्दिष्ठः क्रमिनियमहस्त्रम् १९०१ । १) श. जन्मे न व्यवस्थितः क्रमिनियमहस्त्रम् १९०१ । १) श. जन्मे न व्यवस्थितः क्रमिनियमः क्रमिनियमः व्यवस्थितः विवस्थितः विवस्थितः विवस्थितः विवस्थितः विवस्थितः विवस्थितः विवस्थितः विवस्थितिः विवस्थितः विवस्थितः विवस्थितः विवस्थितः विवस्थितः विवस्थितः विवस्थितः विवस्थितः विवस्थितः विवस्यतः विवस्थितः विवस्थितिः विवस्थितः विवस्यतः विवस्थितः विवस्यतः विवस्थितः विवस्यतः विव