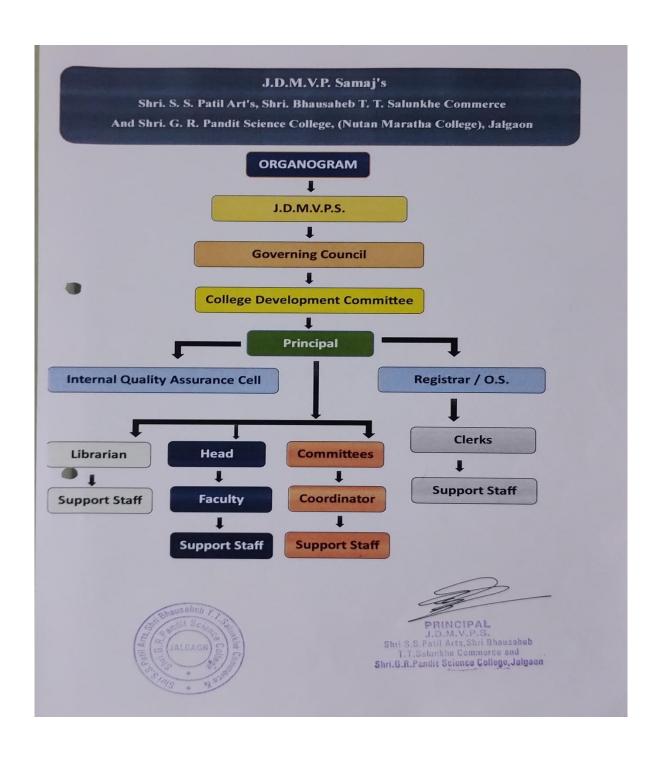

ber                |
| 5.          | Mrs. Hemlata Patil        | Member (Non-teaching) |
| 6.          | Dr. Neelam Agrawal        | External Member       |

| NSS |                         |         |
|-----|-------------------------|---------|
| 1.  | Dr.P.B.Patil            | P.O.    |
| 2.  | Dr.K.B.Patil            | A.P.O   |
| 3.  | Prof. Lalita Hingonekar | A.L.P.O |

| COCC |                  |          |
|------|------------------|----------|
| 1.   | Dr.Y.P.Patil     | Chairman |
| 2.   | Prof.S.R.Gaikwad | Member   |

Organizational structure of the institution including governing body, administrative setup and functions of various bodies, service rules, procedures, recruitment, promotional policies as well as grievance redressal mechanism.

#### ORGANOGRAM OF THE INSTITUTION