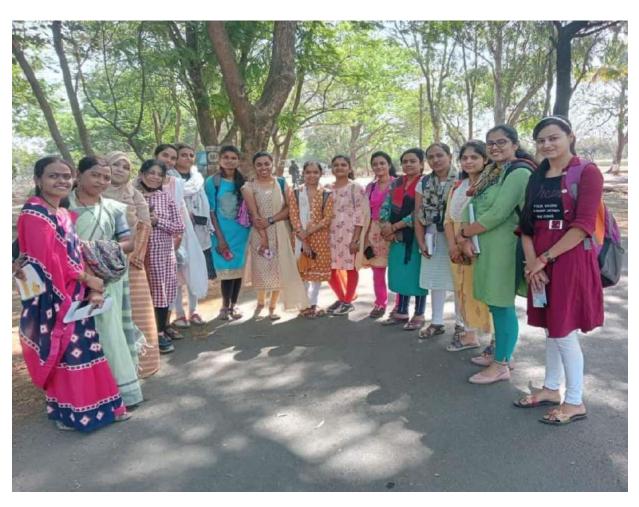

### Pandit Jawaharlal Nehru Botanical Garden Nashik,

Botanical Garden Nashik is a beautiful garden situated in Nashik, Maharashtra, India. It is spread over a large area and is known for its collection of diverse plant species. The garden is a popular destination for nature lovers, visitors, and families. In Botanical Garden is known for its collection of diverse plant species. Visitors can see a wide range of plants, including shrubs, trees, and flowers. The garden is also home to a number of exotic plants, which have been brought from different parts of the world.

**TOPIC:** Botanic Garden Tour

• **DATE:** March 21rd, 2023

• **TIME:** 11:00 am - 4:00 pm

• BENEFICIARIES: B.sc (I, II, III year) to M.sc Botany student

• TOTAL STUDENTS: 23

• FACULTY MEMBERS: 03

• BOTANIC GARDEN NAME: Pandit Jawaharlal Nehru Botanical Garden Nashik,

### **Methodology of Execution:-**

The Department of Botany organized a visit Botanical Garden in Nashik are rich in bio diversity. 23 students along with 3 teachers visited to the respective place. Nurseries of the places are visited with priority. During the visit various plants are seen & students are noted in the notebook .They are also visited Anjaneri Hill & sula vine, Anjaneri Hill area is well known owing to its great diversity of medicinal and endemic species.