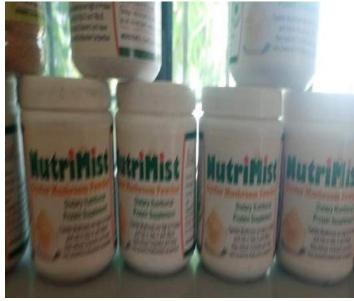

### Visit to the Nutrimist Mashrum Farm Aurangabad

 $\label{thm:control} \begin{tabular}{ll} Visit\ to\ Jalgaon\ District\ College\ Teachers\ and\ Non-Teaching\ credit\ Society\ by\ Department\ of\ Commerce\ 18/10/2022 \end{tabular}$ 