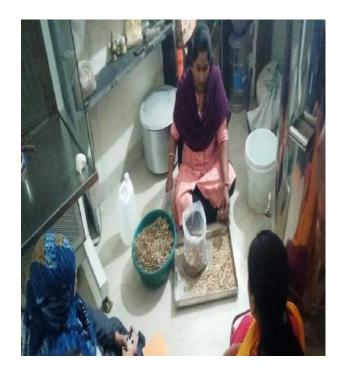

### Visit to the Nutrimist Mashrum Farm Aurangabad

 $\label{thm:control} \begin{tabular}{ll} Visit\ to\ Jalgaon\ District\ College\ Teachers\ and\ Non-Teaching\ credit\ Society\ by\ Department\ of\ Commerce\ 18/10/2022 \end{tabular}$ 