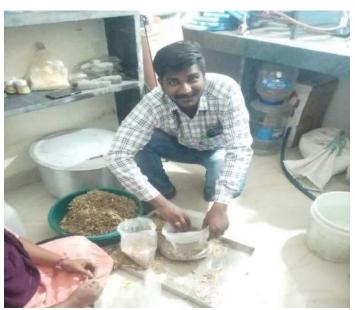

### Visit to the Nutrimist Mashrum Farm Aurangabad

 $\label{thm:control} \begin{tabular}{ll} Visit\ to\ Jalgaon\ District\ College\ Teachers\ and\ Non-Teaching\ credit\ Society\ by\ Department\ of\ Commerce\ 18/10/2022 \end{tabular}$ 