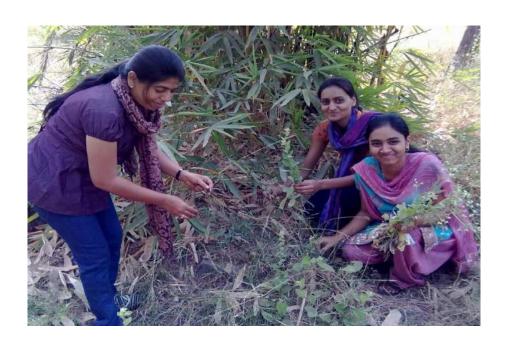

### **Methodology of Execution:-**

The Department of Botany organized a visit Botanical Garden in Nashik are rich in bio diversity. 23 students along with 3 teachers visited to the respective place. Nurseries of the places are visited with priority. During the visit various plants are seen & students are noted in the notebook .They are also visited Anjaneri Hill & sula vine, Anjaneri Hill area is well known owing to its great diversity of medicinal and endemic species.

### **Outcomes of the Activity:-**

- They understood the bio diversity.
- Students are made aware about protected cultivation
- Different plants like Medicinal, wild etc. are studied.
- Students are explained the opportunities in Higher Education.