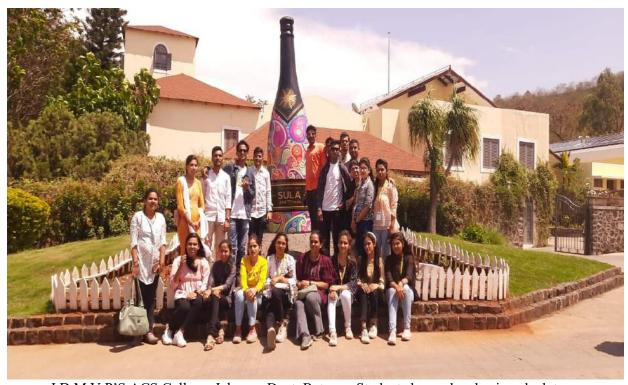

### **Department of Botany**

Industrial visit J.D.M.V.P'S ACS College, Jalgaon. Dept. Botany, Sula Vineyards, Nashik, March 22<sup>th</sup>, 2023.by the teaching staff and the students.

In this Excursion report/ Industrial visit report J.D.M.V.P'S ACS College, Jalgaon. Dept. Botany & Microbiology visited Sula Vineyards, Nashik, March 20<sup>th</sup> to 21<sup>rd</sup>, 2023. It was an industrial visit where they learnt about the process of wine making and participated in an incredible wine tasting experience. we will learn about the processing, wine making procedure use in wine yards which is located in Nashik in Maharashtra. we will also learn about the grape's verities used in production of wine, we will also learn about the fermentation process and storage of wine which are followed in Fratelli. This report will give the clear ideas about the wine production process and measure taken by the factory wine makers of Fratelli, the report will assist in gaining some knowledge and prosperity of learning.

Department of Botany conducted a Virtual Industrial Tour to familiarize students with a huge part of beverage industry that is Wineries. It included two segments; Nation's largest wine makers like Sula. This tour covered the areas of Entrepreneurship, Sustainability & Technology in the field of Vineyards and Wine making. The tour was equipped with full of facts, information and technical data with real time visualization of Grape Vineyards and Wine Industries. They learned the technical concept of wine sensory by looking, nosing, swirling & tasting the wine. Students learned and enjoyed a lot.