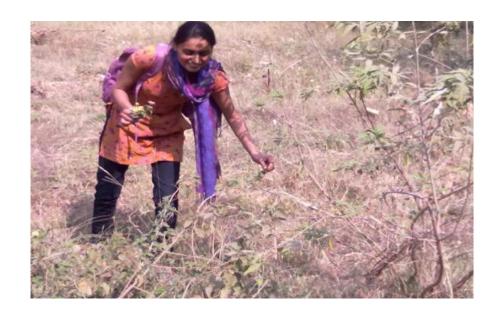

### **Methodology of Execution:-**

The Department of Botany organized a visit Botanical Garden in Nashik are rich in bio diversity. 23 students along with 3 teachers visited to the respective place. Nurseries of the places are visited with priority. During the visit various plants are seen & students are noted in the notebook .They are also visited Anjaneri Hill & sula vine, Anjaneri Hill area is well known owing to its great diversity of medicinal and endemic species.

### **Outcomes of the Activity:-**

- They understood the bio diversity.
- Students are made aware about protected cultivation
- Different plants like Medicinal, wild etc. are studied.
- Students are explained the opportunities in Higher Education.