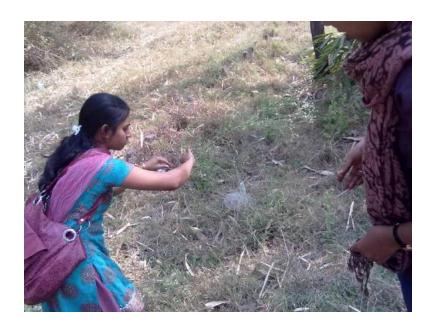

### **Methodology of Execution:-**

The Department of Botany organized a visit Botanical Garden in Nashik are rich in bio diversity. 23 students along with 3 teachers visited to the respective place. Nurseries of the places are visited with priority. During the visit various plants are seen & students are noted in the notebook .They are also visited Anjaneri Hill & sula vine, Anjaneri Hill area is well known owing to its great diversity of medicinal and endemic species.

### **Outcomes of the Activity:-**

- They understood the bio diversity.
- Students are made aware about protected cultivation
- Different plants like Medicinal, wild etc. are studied.
- Students are explained the opportunities in Higher Education.