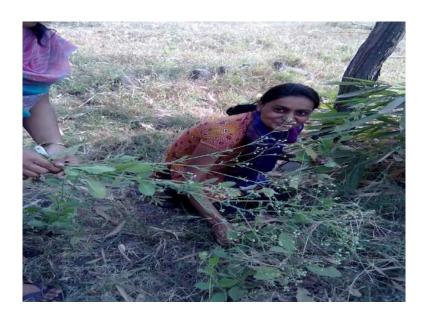

### **Methodology of Execution:-**

The Department of Botany organized a visit Botanical Garden in Nashik are rich in bio diversity. 23 students along with 3 teachers visited to the respective place. Nurseries of the places are visited with priority. During the visit various plants are seen & students are noted in the notebook .They are also visited Anjaneri Hill & sula vine, Anjaneri Hill area is well known owing to its great diversity of medicinal and endemic species.

### **Outcomes of the Activity:-**

- They understood the bio diversity.
- Students are made aware about protected cultivation
- Different plants like Medicinal, wild etc. are studied.
- Students are explained the opportunities in Higher Education.