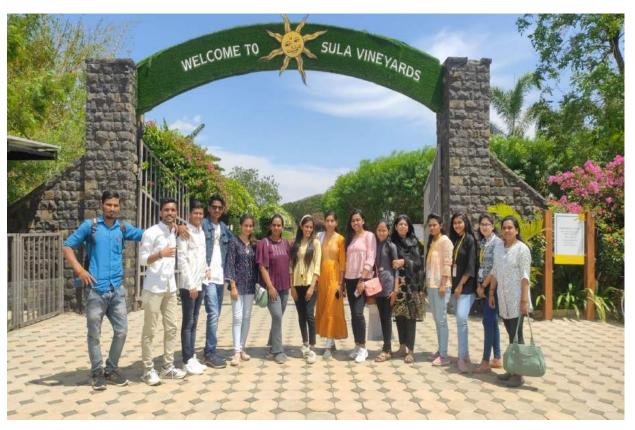

### **Department of Botany**

Industrial visit J.D.M.V.P'S ACS College, Jalgaon. Dept. Botany, Sula Vineyards, Nashik, March 22<sup>th</sup>, 2023.by the teaching staff and the students.

In this Excursion report/ Industrial visit report J.D.M.V.P'S ACS College, Jalgaon. Dept. Botany & Microbiology visited Sula Vineyards, Nashik, March 20<sup>th</sup> to 21<sup>rd</sup>, 2023. It was an industrial visit where they learnt about the process of wine making and participated in an incredible wine tasting experience. we will learn about the processing, wine making procedure use in wine yards which is located in Nashik in Maharashtra. we will also learn about the grape's verities used in production of wine, we will also learn about the fermentation process and storage of wine which are followed in Fratelli. This report will give the clear ideas about the wine production process and measure taken by the factory wine makers of Fratelli, the report will assist in gaining some knowledge and prosperity of learning.

Department of Botany conducted a Virtual Industrial Tour to familiarize students with a huge part of beverage industry that is Wineries. It included two segments; Nation's largest wine makers like Sula. This tour covered the areas of Entrepreneurship, Sustainability & Technology in the field of Vineyards and Wine making. The tour was equipped with full of facts, information and technical data with real time visualization of Grape Vineyards and Wine Industries. They learned the technical concept of wine sensory by looking, nosing, swirling & tasting the wine. Students learned and enjoyed a lot.