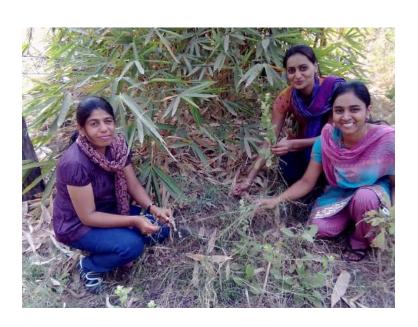

### **Methodology of Execution:-**

The Department of Botany organized a visit Botanical Garden in Nashik are rich in bio diversity. 23 students along with 3 teachers visited to the respective place. Nurseries of the places are visited with priority. During the visit various plants are seen & students are noted in the notebook .They are also visited Anjaneri Hill & sula vine, Anjaneri Hill area is well known owing to its great diversity of medicinal and endemic species.

### **Outcomes of the Activity:-**

- They understood the bio diversity.
- Students are made aware about protected cultivation
- Different plants like Medicinal, wild etc. are studied.
- Students are explained the opportunities in Higher Education.