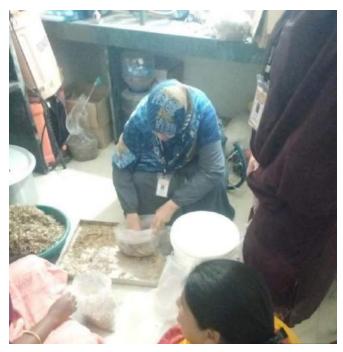

### **Methodology of Execution:-**

The Department of Botany organized a visit Botanical Garden in Nashik are rich in bio diversity. 23 students along with 3 teachers visited to the respective place. Nurseries of the places are visited with priority. During the visit various plants are seen & students are noted in the notebook .They are also visited Anjaneri Hill & sula vine, Anjaneri Hill area is well known owing to its great diversity of medicinal and endemic species.

### **Outcomes of the Activity:-**

- They understood the bio diversity.
- Students are made aware about protected cultivation
- Different plants like Medicinal, wild etc. are studied.
- Students are explained the opportunities in Higher Education.