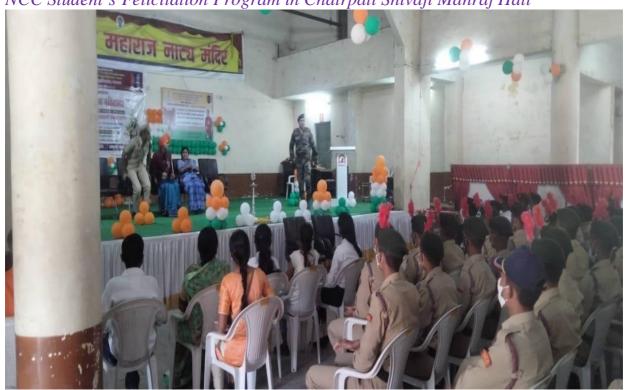

#### Congo tripleDrum

Dholak

Cultural program Chatrpati Shivaji Maharaj Hall

When performing act in Ekankika competition in

NCC Student's Felicitation Program in Chatrpati Shivaji Mahraj Hall

Flag Hoisting Ground