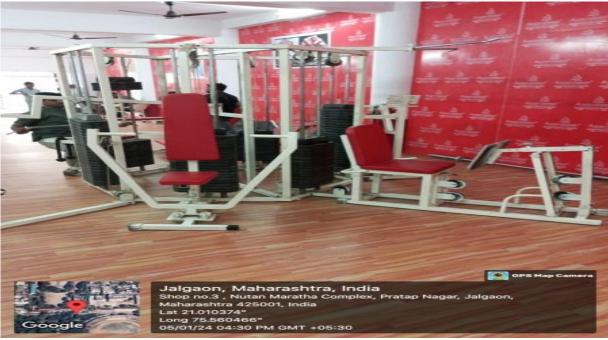

## College Gym













#### **Outdoor Gym Facility**



#### Details of musical instruments available in college:

| Sr.<br>No | Musical Instrument | Equipment/<br>Quantity |
|-----------|--------------------|------------------------|
| 1         | Pair of Tabla 02   | 02                     |
| 2         | Congo triple Drum  | 01                     |
| 3         | Dholki             | 01                     |
| 4         | Halgi              | 01                     |
| 5         | Chipadi            | 01                     |
| 6         | Maracas            | 01                     |
| 7         | Khanjeri           | 01                     |
| 8         | Ghungaru pad       | 01                     |
| 9         | Harmonium          | 01                     |
| 10        | Dhap (steel)       | 01