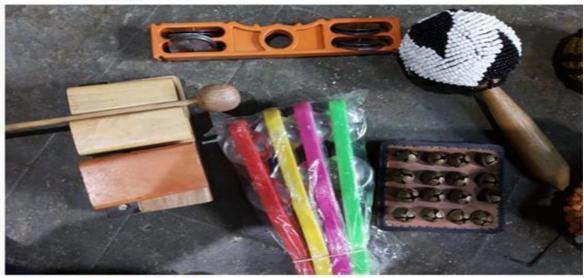

#### Details of musical instruments available in college:

| Sr.<br>No | Musical Instrument | Equipment/<br>Quantity |
|-----------|--------------------|------------------------|
| 1         | Pair of Tabla 02   | 02                     |
| 2         | Congo triple Drum  | 01                     |
| 3         | Dholki             | 01                     |
| 4         | Halgi              | 01                     |
| 5         | Chipadi            | 01                     |
| 6         | Maracas            | 01                     |
| 7         | Khanjeri           | 01                     |
| 8         | Ghungaru pad       | 01                     |
| 9         | Harmonium          | 01                     |
| 10        | Dhap (steel)       | 01                     |

#### **Cultural Department musical Instruments**

Tabla

Chipadi, maracas, Ghungaru etc