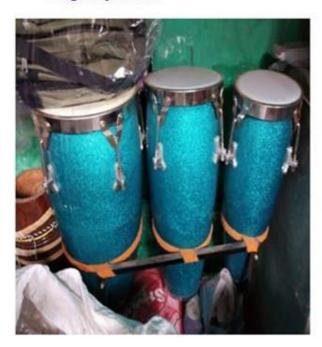

#### Details of musical instruments available in college:

| Sr.<br>No | Musical Instrument | Equipment/<br>Quantity |
|-----------|--------------------|------------------------|
| 1         | Pair of Tabla 02   | 02                     |
| 2         | Congo triple Drum  | 01                     |
| 3         | Dholki             | 01                     |
| 4         | Halgi              | 01                     |
| 5         | Chipadi            | 01                     |
| 6         | Maracas            | 01                     |
| 7         | Khanjeri           | 01                     |
| 8         | Ghungaru pad       | 01                     |
| 9         | Harmonium          | 01                     |
| 10        | Dhap (steel)       | 01                     |

#### Congo tripleDrum

Dholak

Cultural program Chatrpati Shivaji Maharaj Hall

When performing act in Ekankika competition in

NCC Student's Felicitation Program in Chatrpati Shivaji Mahraj Hall

Flag Hoisting Ground