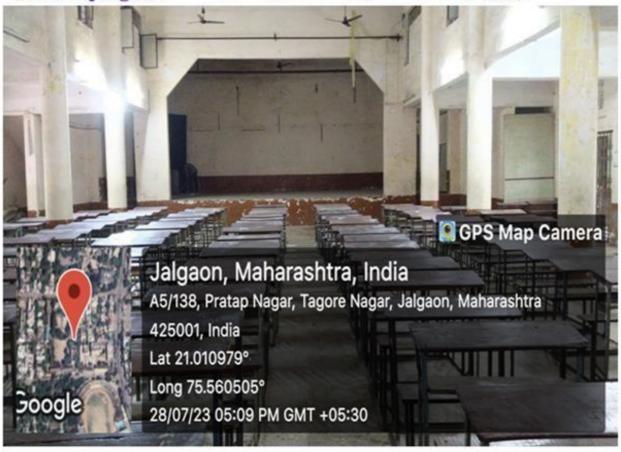

------------|
| 1         | Pair of Tabla 02   | 02                     |
| 2         | Congo triple Drum  | 01                     |
| 3         | Dholki             | 01                     |
| 4         | Halgi              | 01                     |
| 5         | Chipadi            | 01                     |
| 6         | Maracas            | 01                     |
| 7         | Khanjeri           | 01                     |
| 8         | Ghungaru pad       | 01                     |
| 9         | Harmonium          | 01                     |
| 10        | Dhap (steel)       | 01                     |



#### **Cultural Department musical Instruments**







Tabla



Chipadi, maracas, Ghungaru etc

#### Congo tripleDrum



Dholak





Cultural program Chatrpati Shivaji Maharaj Hall





When performing act in Ekankika competition in



NCC Student's Felicitation Program in Chatrpati Shivaji Mahraj Hall





Flag Hoisting Ground





### **Department of Sport**











## **Sports Ground**







## **Kho-Kho Ground (Boys and Girls)**



## **Volleyball Ground (Boys and Girls)**





## **Basketball Ground (Boys and Girls)**





### Mallakhamb



# **Indoor Game (Chess)**





#### Auditorium No.-I (Raje Chhatrapati Shivaji Maharaj Hall)











### Auditorium No.-II (Bose Hall)