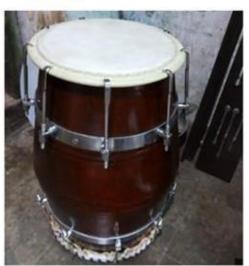

#### Details of musical instruments available in college:

| Sr.<br>No | Musical Instrument | Equipment/<br>Quantity |
|-----------|--------------------|------------------------|
| 1         | Pair of Tabla 02   | 02                     |
| 2         | Congo triple Drum  | 01                     |
| 3         | Dholki             | 01                     |
| 4         | Halgi              | 01                     |
| 5         | Chipadi            | 01                     |
| 6         | Maracas            | 01                     |
| 7         | Khanjeri           | 01                     |
| 8         | Ghungaru pad       | 01                     |
| 9         | Harmonium          | 01                     |
| 10        | Dhap (steel)       | 01                     |

#### Congo tripleDrum

Dholak

Cultural program Chatrpati Shivaji Maharaj Hall

When performing act in Ekankika competition in

NCC Student's Felicitation Program in Chatrpati Shivaji Mahraj Hall

Flag Hoisting Ground