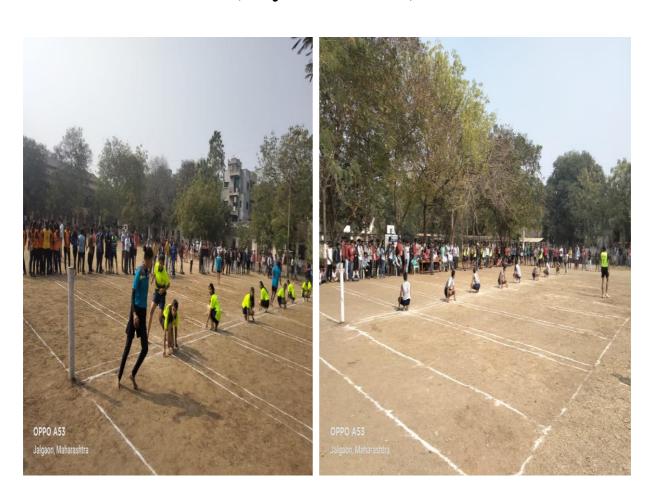

| Chipadi            | 01                     |
| 6         | Maracas            | 01                     |
| 7         | Khanjeri           | 01                     |
| 8         | Ghungaru pad       | 01                     |
| 9         | Harmonium          | 01                     |
| 10        | Dhap (steel)       | 01                     |



#### **Cultural Department musical Instruments**







Tabla



Chipadi, maracas, Ghungaru etc

#### Congo tripleDrum



Dholak





Cultural program Chatrpati Shivaji Maharaj Hall





When performing act in Ekankika competition in



NCC Student's Felicitation Program in Chatrpati Shivaji Mahraj Hall





Flag Hoisting Ground





### **Department of Sport**











## **Sports Ground**







## **Kho-Kho Ground (Boys and Girls)**



## **Volleyball Ground (Boys and Girls)**





## **Basketball Ground (Boys and Girls)**





### Mallakhamb



# **Indoor Game (Chess)**





#### Auditorium No.-I (Raje Chhatrapati Shivaji Maharaj Hall)











### Auditorium No.-II (Bose Hall)