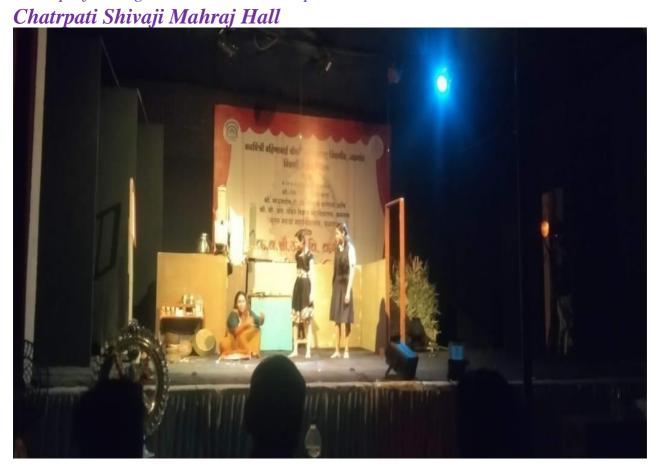

#### Congo tripleDrum

Dholak

Cultural program Chatrpati Shivaji Maharaj Hall

When performing act in Ekankika competition in

NCC Student's Felicitation Program in Chatrpati Shivaji Mahraj Hall

Flag Hoisting Ground