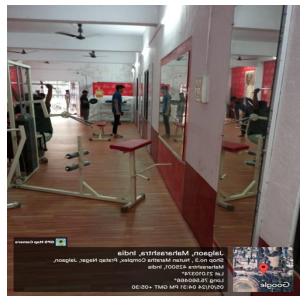

## College Gym













#### **Outdoor Gym Facility**



#### Details of musical instruments available in college:

| Sr.<br>No | Musical Instrument | Equipment/<br>Quantity |
|-----------|--------------------|------------------------|
| 1         | Pair of Tabla 02   | 02                     |
| 2         | Congo triple Drum  | 01                     |
| 3         | Dholki             | 01                     |
| 4         | Halgi              | 01                     |
| 5         | Chipadi            | 01                     |
| 6         | Maracas            | 01                     |
| 7         | Khanjeri           | 01                     |
| 8         | Ghungaru pad       | 01                     |
| 9         | Harmonium          | 01                     |
| 10        | Dhap (steel)       | 01