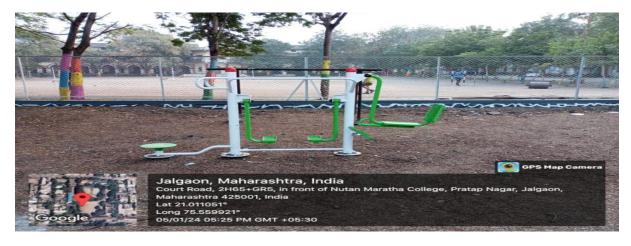

## College Gym













#### **Outdoor Gym Facility**



#### Details of musical instruments available in college:

| Sr.<br>No | Musical Instrument | Equipment/<br>Quantity |
|-----------|--------------------|------------------------|
| 1         | Pair of Tabla 02   | 02                     |
| 2         | Congo triple Drum  | 01                     |
| 3         | Dholki             | 01                     |
| 4         | Halgi              | 01                     |
| 5         | Chipadi            | 01                     |
| 6         | Maracas            | 01                     |
| 7         | Khanjeri           | 01                     |
| 8         | Ghungaru pad       | 01                     |
| 9         | Harmonium          | 01                     |
| 10        | Dhap (steel)       | 01                     |



#### **Cultural