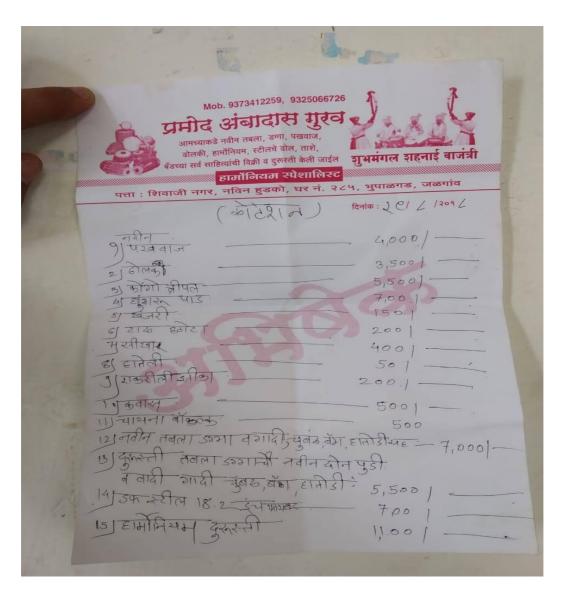

#### Details of musical instruments available in college:

| Sr.<br>No | Musical Instrument | Equipment/<br>Quantity |
|-----------|--------------------|------------------------|
| 1         | Pair of Tabla 02   | 02                     |
| 2         | Congo triple Drum  | 01                     |
| 3         | Dholki             | 01                     |
| 4         | Halgi              | 01                     |
| 5         | Chipadi            | 01                     |
| 6         | Maracas            | 01                     |
| 7         | Khanjeri           | 01                     |
| 8         | Ghungaru pad       | 01                     |
| 9         | Harmonium          | 01                     |
| 10        | Dhap (steel)       | 01                     |