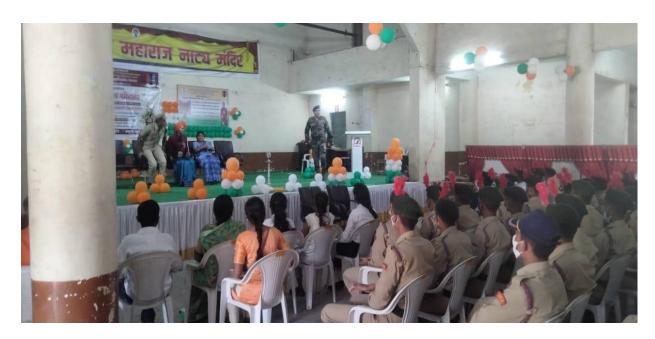

#### Congo tripleDrum

Dholak

Cultural program Chatrpati Shivaji Maharaj Hall

When performing act in Ekankika competition in

NCC Student's Felicitation Program in Chatrpati Shivaji Mahraj Hall

Flag Hoisting Ground

#### Auditorium No.-I (Raje Chhatrapati Shivaji Maharaj Hall)