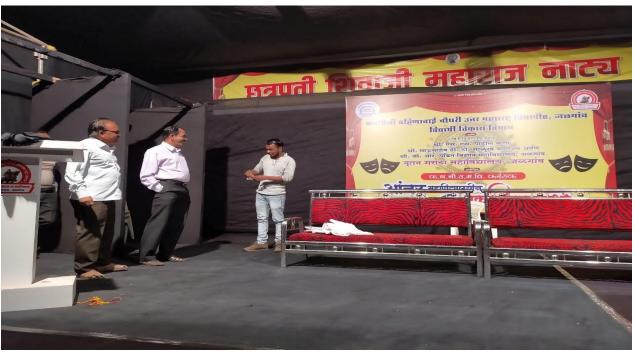

#### Congo tripleDrum

Dholak

Cultural program Chatrpati Shivaji Maharaj Hall

When performing act in Ekankika competition in

NCC Student's Felicitation Program in Chatrpati Shivaji Mahraj Hall

Flag Hoisting Ground

#### Auditorium No.-I (Raje Chhatrapati Shivaji Maharaj Hall)