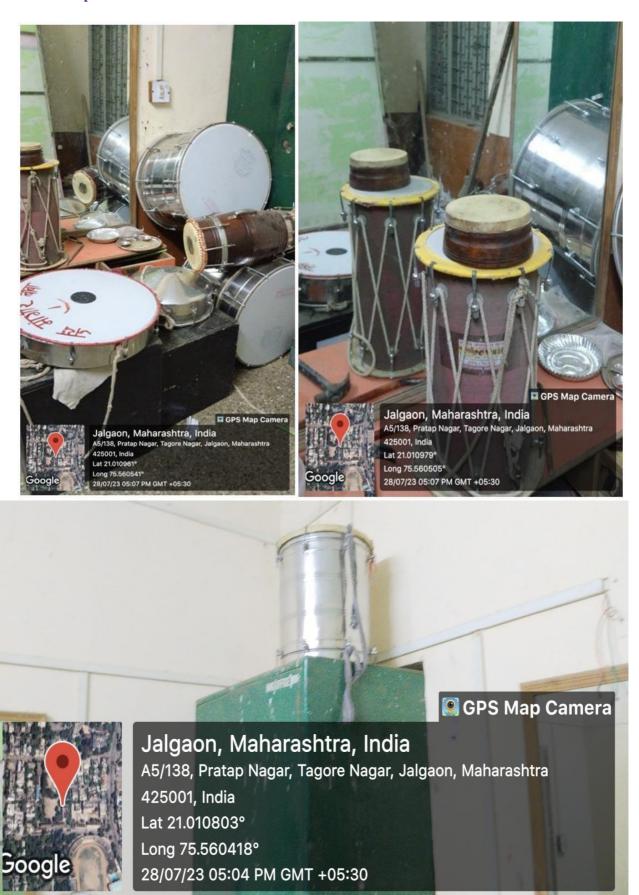

#### Details of musical instruments available in college:

| Sr.<br>No | Musical Instrument | Equipment/<br>Quantity |
|-----------|--------------------|------------------------|
| 1         | Pair of Tabla 02   | 02                     |
| 2         | Congo triple Drum  | 01                     |
| 3         | Dholki             | 01                     |
| 4         | Halgi              | 01                     |
| 5         | Chipadi            | 01                     |
| 6         | Maracas            | 01                     |
| 7         | Khanjeri           | 01                     |
| 8         | Ghungaru pad       | 01                     |
| 9         | Harmonium          | 01                     |
| 10        | Dhap (steel)       | 01                     |

#### **Cultural Department musical Instruments**

Tabla

Chipadi, maracas, Ghungaru etc

#### Congo tripleDrum

Dholak

Cultural program Chatrpati Shivaji Maharaj Hall

When performing act in Ekankika competition in

NCC Student's Felicitation Program in Chatrpati Shivaji Mahraj Hall

Flag Hoisting Ground