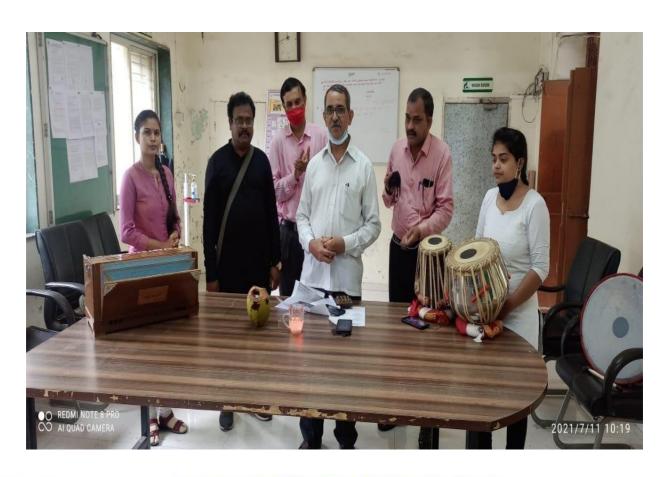

#### **Cultural Department musical Instruments**

Tabla

Chipadi, maracas, Ghungaru etc