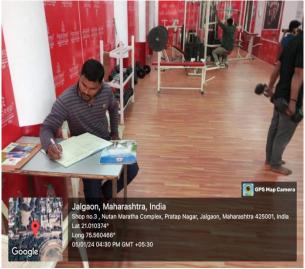

## College Gym













#### **Outdoor Gym Facility**



#### Details of musical instruments available in college:

| Sr.<br>No | Musical Instrument | Equipment/<br>Quantity |
|-----------|--------------------|------------------------|
| 1         | Pair of Tabla 02   | 02                     |
| 2         | Congo triple Drum  | 01                     |
| 3         | Dholki             | 01                     |
| 4         | Halgi              | 01                     |
| 5         | Chipadi            | 01                     |
| 6         | Maracas            | 01                     |
| 7         | Khanjeri           | 01                     |
| 8         | Ghungaru pad       | 01                     |
| 9         | Harmonium          | 01                     |
| 10        | Dhap (steel)       | 01