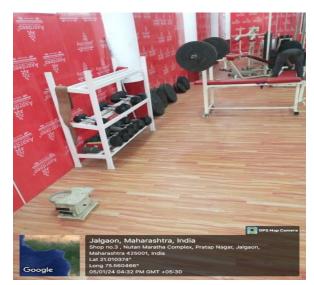

## College Gym













#### **Outdoor Gym Facility**



#### Details of musical instruments available in college:

| Sr.<br>No | Musical Instrument | Equipment/<br>Quantity |
|-----------|--------------------|------------------------|
| 1         | Pair of Tabla 02   | 02                     |
| 2         | Congo triple Drum  | 01                     |
| 3         | Dholki             | 01                     |
| 4         | Halgi              | 01                     |
| 5         | Chipadi            | 01                     |
| 6         | Maracas            | 01                     |
| 7         | Khanjeri           | 01                     |
| 8         | Ghungaru pad       | 01                     |
| 9         | Harmonium          | 01                     |
| 10        | Dhap (steel)       | 01