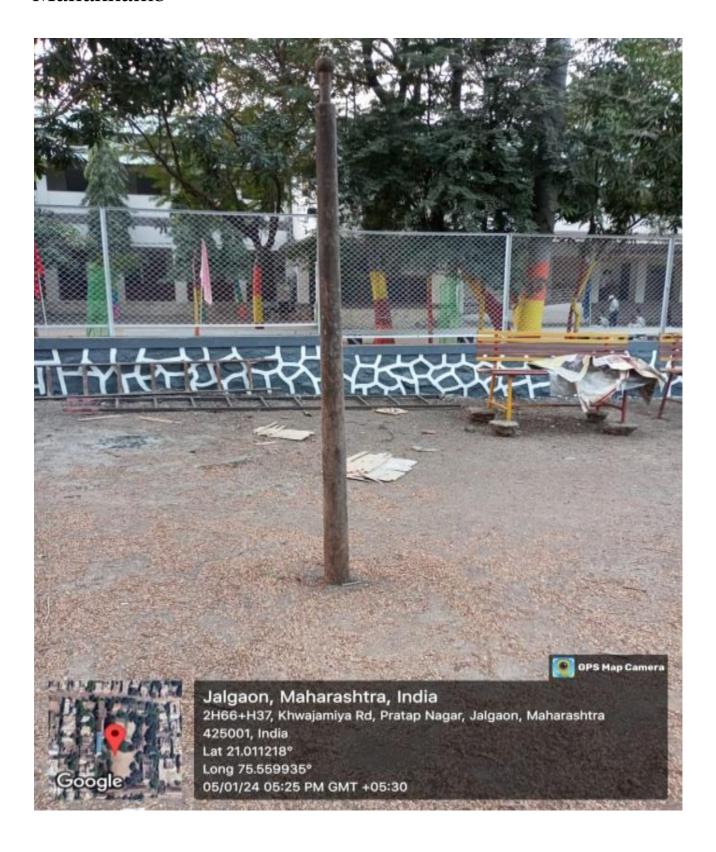

|
| 7         | Khanjeri           | 01                     |
| 8         | Ghungaru pad       | 01                     |
| 9         | Harmonium          | 01                     |
| 10        | Dhap (steel)       | 01                     |



#### **Cultural Department musical Instruments**







Tabla



Chipadi, maracas, Ghungaru etc

#### Congo tripleDrum



Dholak





Cultural program Chatrpati Shivaji Maharaj Hall





When performing act in Ekankika competition in



NCC Student's Felicitation Program in Chatrpati Shivaji Mahraj Hall





Flag Hoisting Ground





### **Department of Sport**











## **Sports Ground**







## **Kho-Kho Ground (Boys and Girls)**



## **Volleyball Ground (Boys and Girls)**





## **Basketball Ground (Boys and Girls)**





### Mallakhamb



# **Indoor Game (Chess)**





#### Auditorium No.-I (Raje Chhatrapati Shivaji Maharaj Hall)











### Auditorium No.-II (Bose Hall)