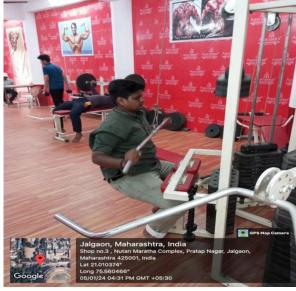

## College Gym













#### **Outdoor Gym Facility**



#### Details of musical instruments available in college:

| Sr.<br>No | Musical Instrument | Equipment/<br>Quantity |
|-----------|--------------------|------------------------|
| 1         | Pair of Tabla 02   | 02                     |
| 2         | Congo triple Drum  | 01                     |
| 3         | Dholki             | 01                     |
| 4         | Halgi              | 01                     |
| 5         | Chipadi            | 01                     |
| 6         | Maracas            | 01                     |
| 7         | Khanjeri           | 01                     |
| 8         | Ghungaru pad       | 01                     |
| 9         | Harmonium          | 01                     |
| 10        | Dhap (steel)       | 01