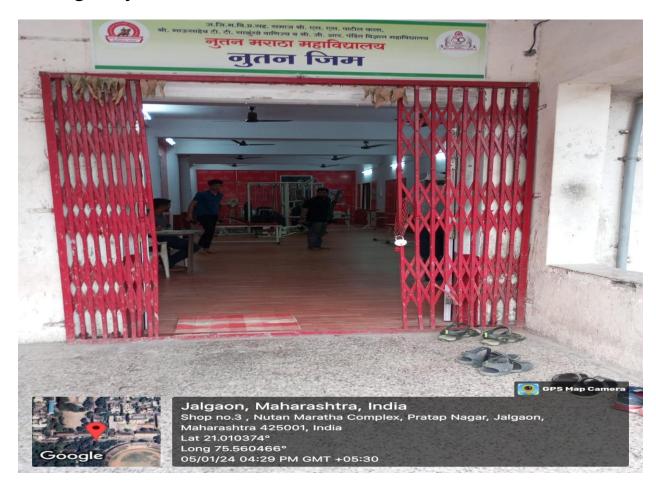

## College Gym













#### **Outdoor Gym Facility**



#### Details of musical instruments available in college:

| Sr.<br>No | Musical Instrument | Equipment/<br>Quantity |
|-----------|--------------------|------------------------|
| 1         | Pair of Tabla 02   | 02                     |
| 2         | Congo triple Drum  | 01                     |
| 3         | Dholki             | 01                     |
| 4         | Halgi              | 01                     |
| 5         | Chipadi            | 01                     |
| 6         | Maracas            | 01                     |
| 7         | Khanjeri           | 01                     |
| 8         | Ghungaru pad       | 01                     |
| 9         | Harmonium          | 01                     |
| 10        | Dhap (steel)       | 0