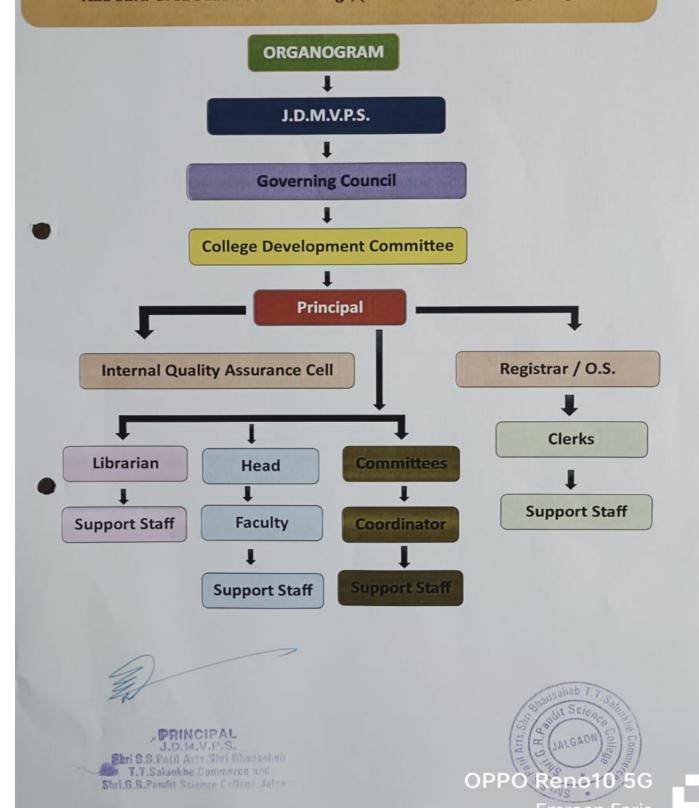

#### Response:

Apex Body (Management Committee): The Management body of the college conducts annual general meeting of the staff. The management body consists Chairman, Vice President, Secretary and selected members from governing council.

College Development Committee (CDC): The CDC members of the institute meet quarterly in a year to take crucial decisions for the betterment of the organization. As CDC comprises of Management representatives, Principal, Head of the Department, IQAC coordinator, Teacher Representative and various other stack holders.

Internal Quality Assurance Cell (IQAC): IQAC plays a major role in the academic development of the college. The college established IQAC for Quality Upgradation, Assessment and Accreditations. IQAC suggests a number of quality improvement measures in the college.

**Principal:** The principal is the academic and administrative head of the institution and he plays major role for the betterment of the college. Vice Principals, all the head of the department, Coordinator of the Statutory committee helps him in this matter.

Vice Principals: The college appointed three vice principals for Arts, Science and Commerce faculty. The vice principals look after the academic matters of the different faculties.

**Librarian:** The college librarian ensures smooth functioning of library and prepares an annual budget for library expenditure. He purchases books as per the new syllabus prescribed the university.

Committees: The college formed various committees for the smooth functioning of the college. These committees are formed with the permission of the principal. These committees consist of Teachers, Students and Alumni.