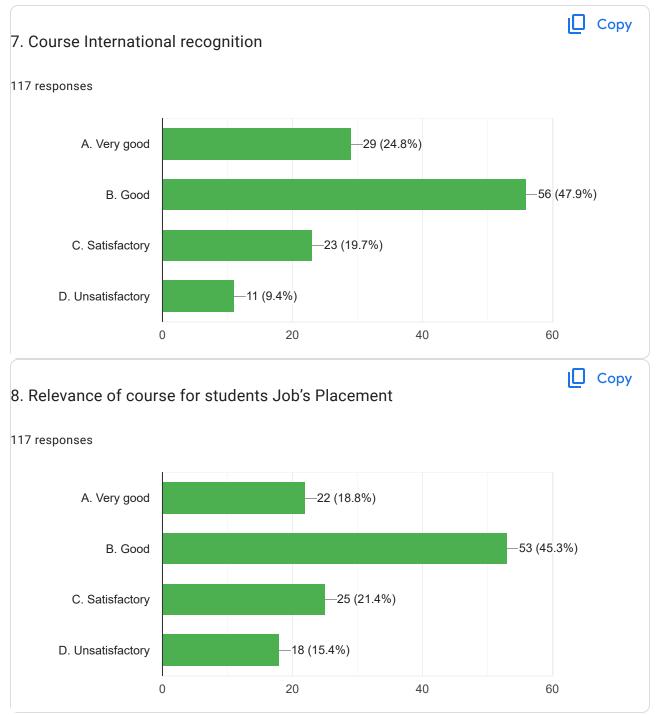

### Students Feedback on Curriculum (2023 -24) <sup>117 responses</sup>

Does this form look suspicious? Report

Does this form look suspicious? Report