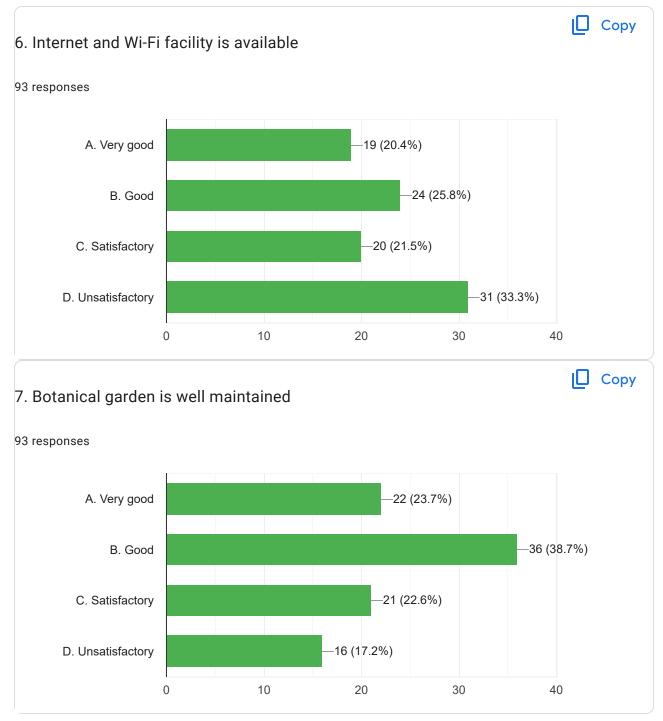

## Students Feedback on Infrastructure (2023 - 24) 93 responses

Does this form look suspicious? Report