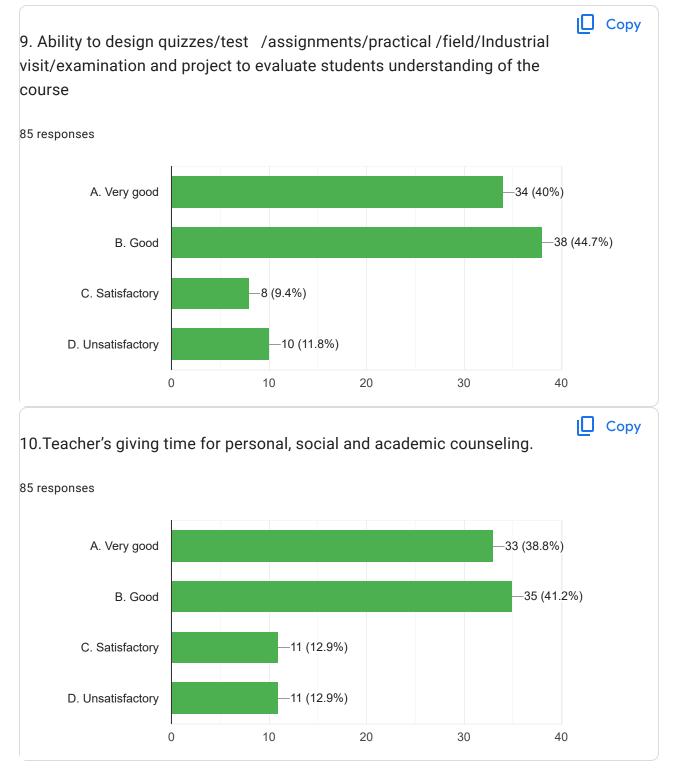

# Students Feedback on Teacher (2023 - 24)

85 responses

Does this form look suspicious? Report