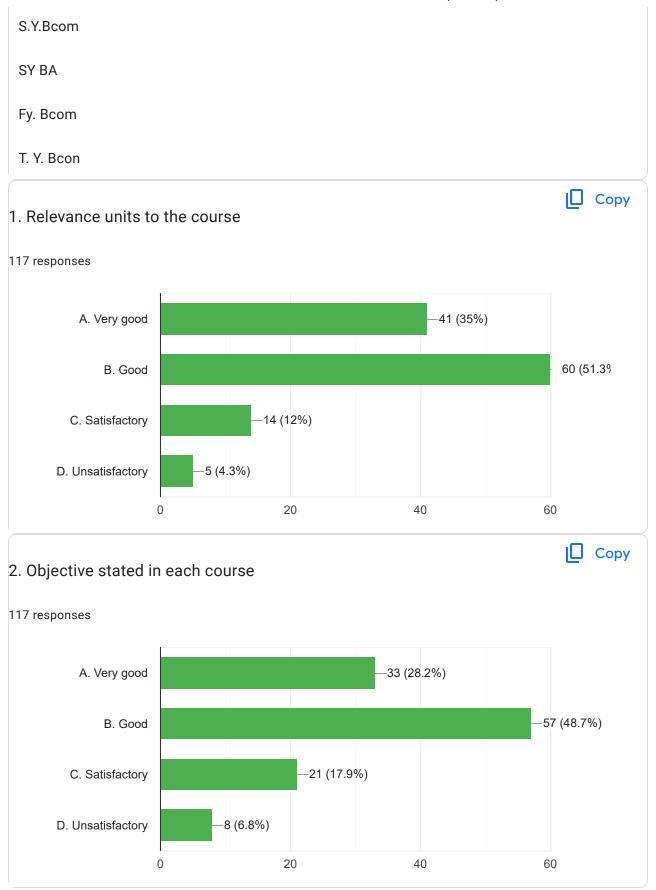

### Students Feedback on Curriculum (2023 -24) <sup>117 responses</sup>

Does this form look suspicious? Report

Does this form look suspicious? Report