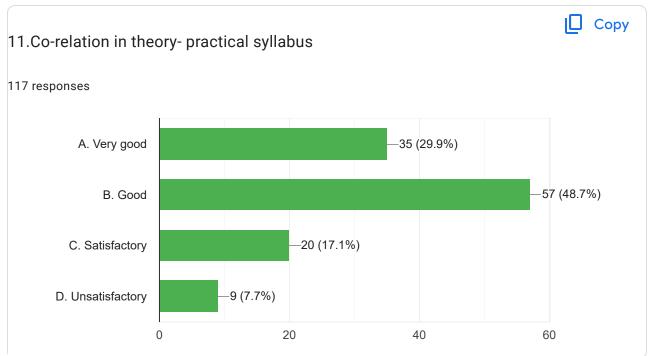

### Students Feedback on Curriculum (2023 -24) <sup>117 responses</sup>

Does this form look suspicious? Report

Does this form look suspicious? Report