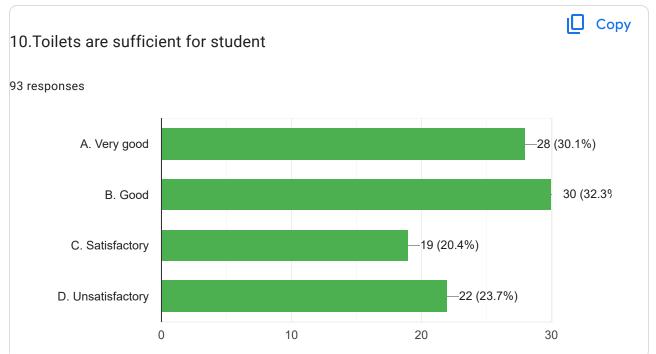

## Students Feedback on Infrastructure (2023 - 24) 93 responses

Does this form look suspicious? Report