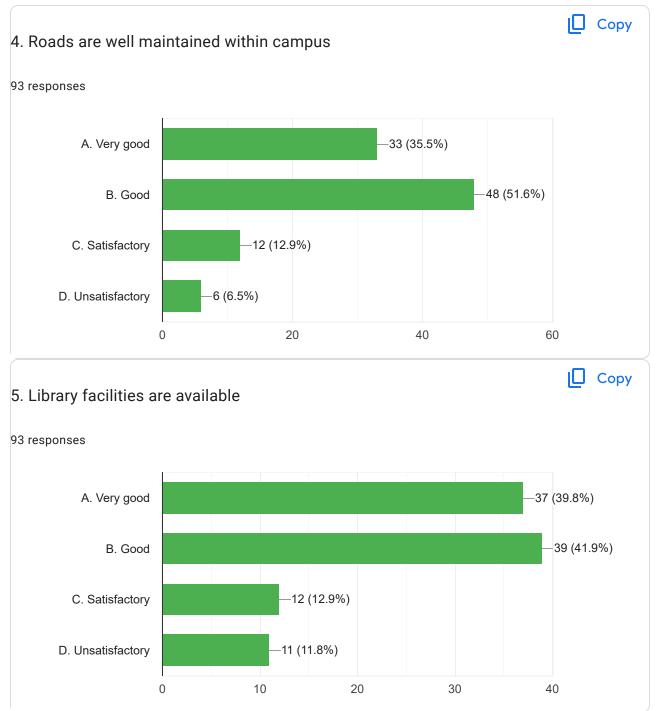

## Students Feedback on Infrastructure (2023 - 24) 93 responses

Does this form look suspicious? Report