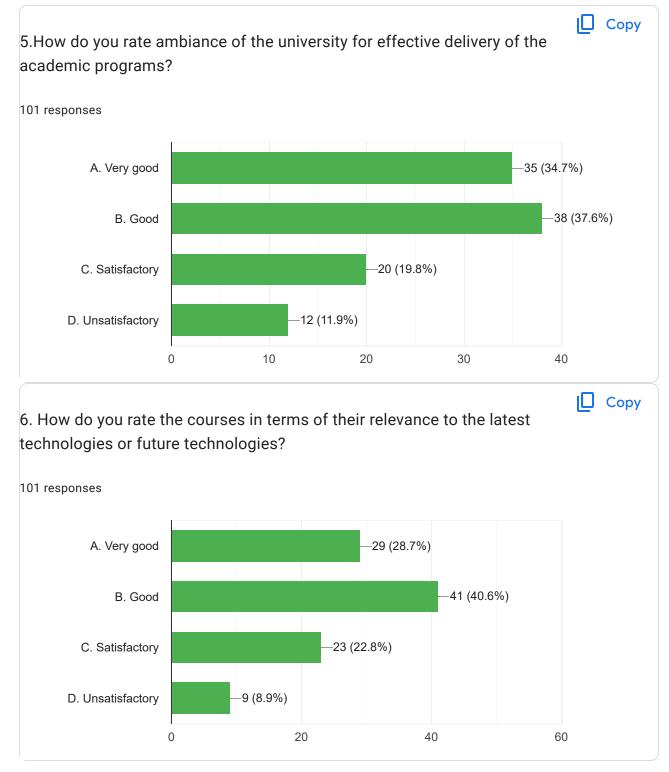

## Parents Feedback on Curriculum (2023 -24) <sup>101 responses</sup>

Does this form look suspicious? Report