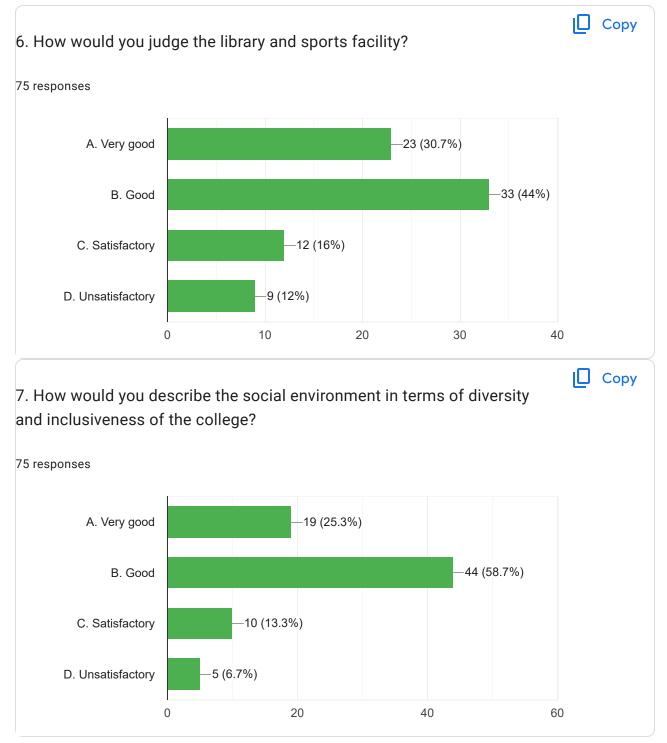

# Parents Feedback on Infrastructure (2023 - 24) 75 responses

Does this form look suspicious? Report