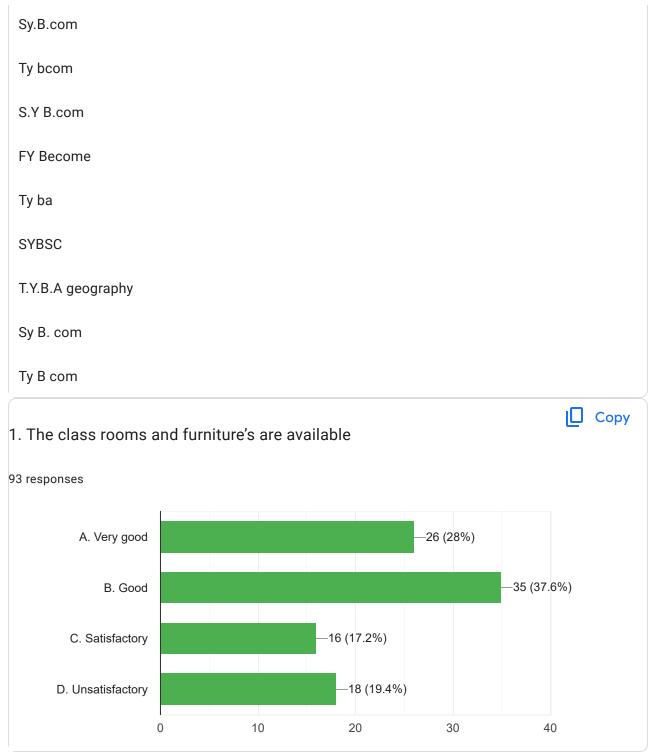

## Students Feedback on Infrastructure (2023 - 24) 93 responses

Does this form look suspicious? Report