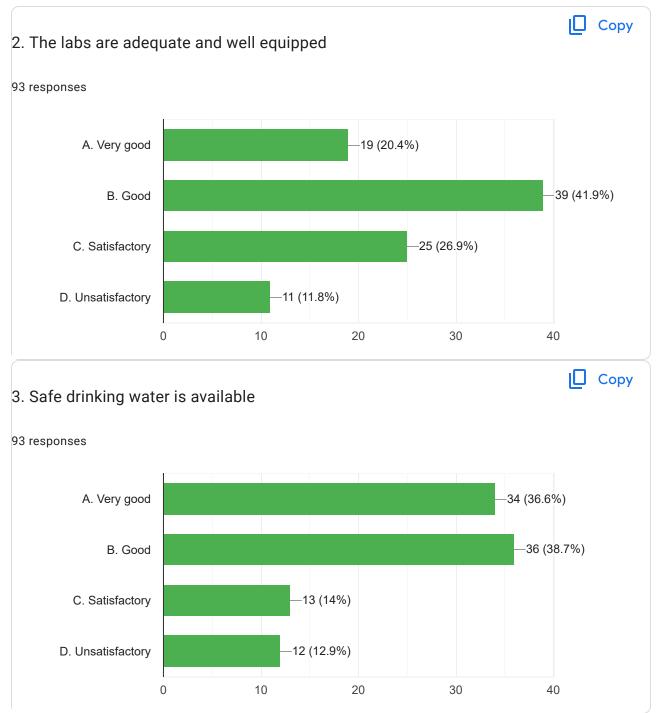

## Students Feedback on Infrastructure (2023 - 24) 93 responses

Does this form look suspicious? Report