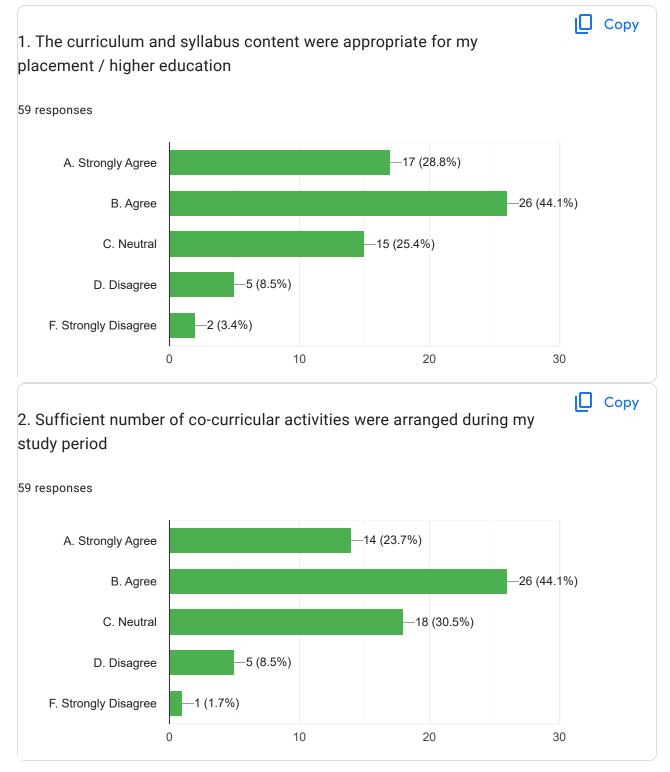

# Alumni Feedback on Curriculum (2023-24)

59 responses

Does this form look suspicious? Report

**Publish analytics** 