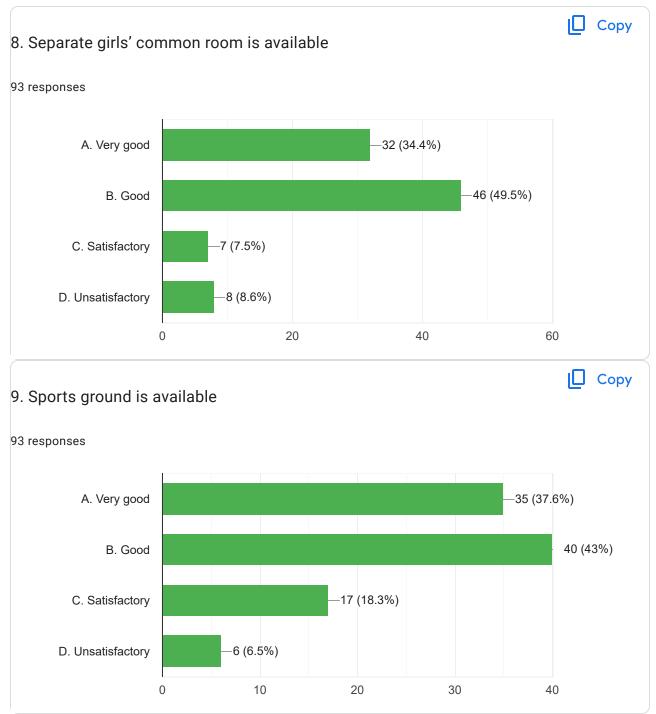

## Students Feedback on Infrastructure (2023 - 24) 93 responses

Does this form look suspicious? Report