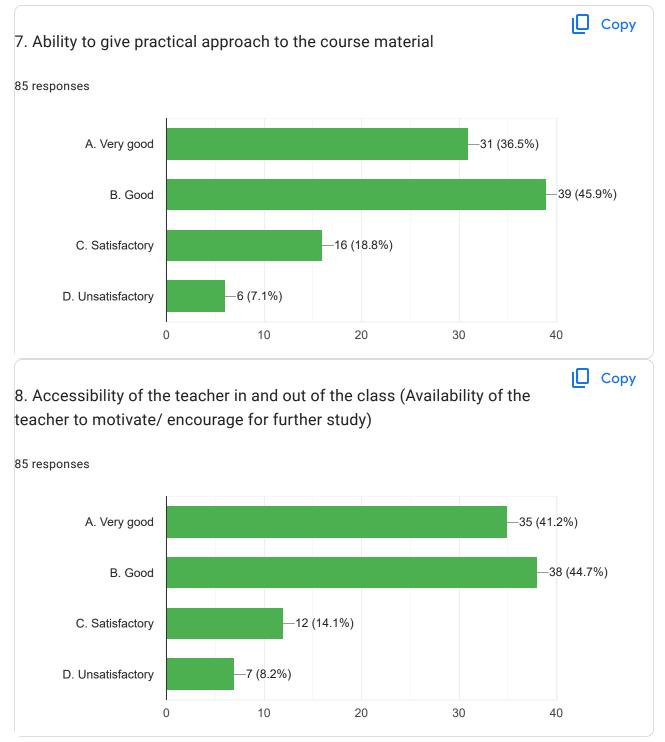

# Students Feedback on Teacher (2023 - 24)

85 responses

Does this form look suspicious? Report