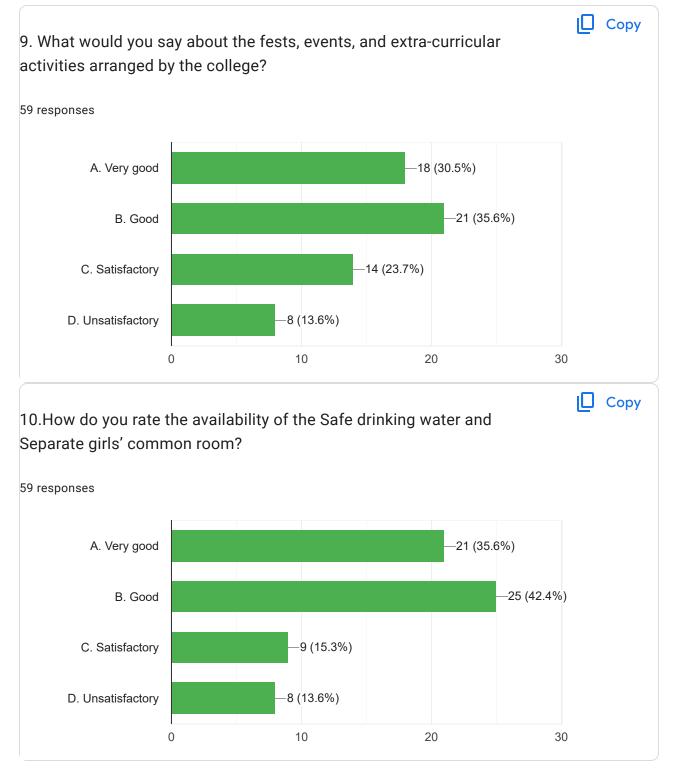

# Alumni Feedback on Curriculum (2023-24)

59 responses

Does this form look suspicious? Report

**Publish analytics** 