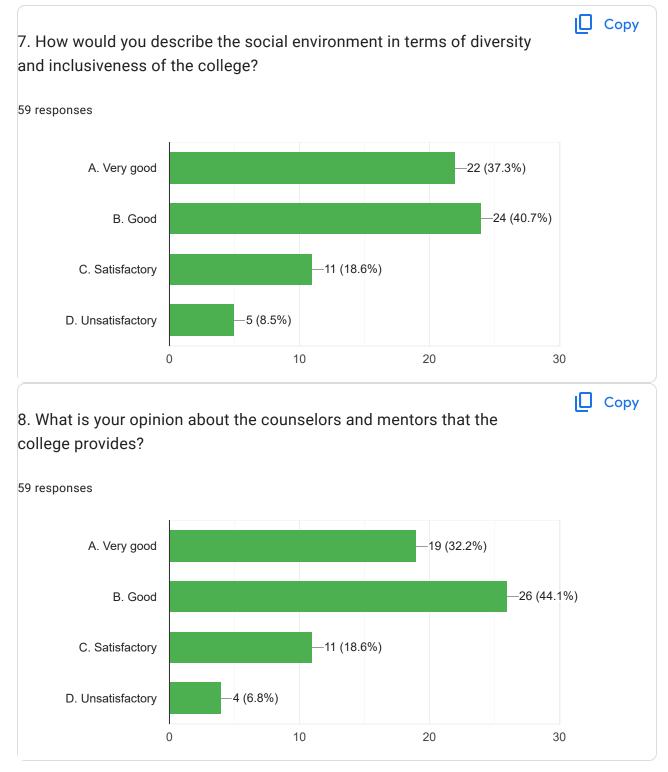

# Alumni Feedback on Curriculum (2023-24)

59 responses

Does this form look suspicious? Report

**Publish analytics** 