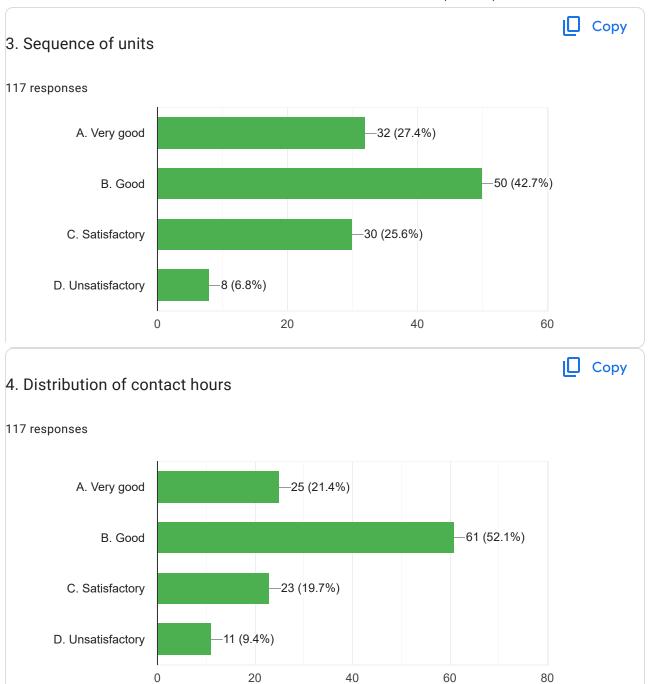

### Students Feedback on Curriculum (2023 -24) <sup>117 responses</sup>

Does this form look suspicious? Report

Does this form look suspicious? Report