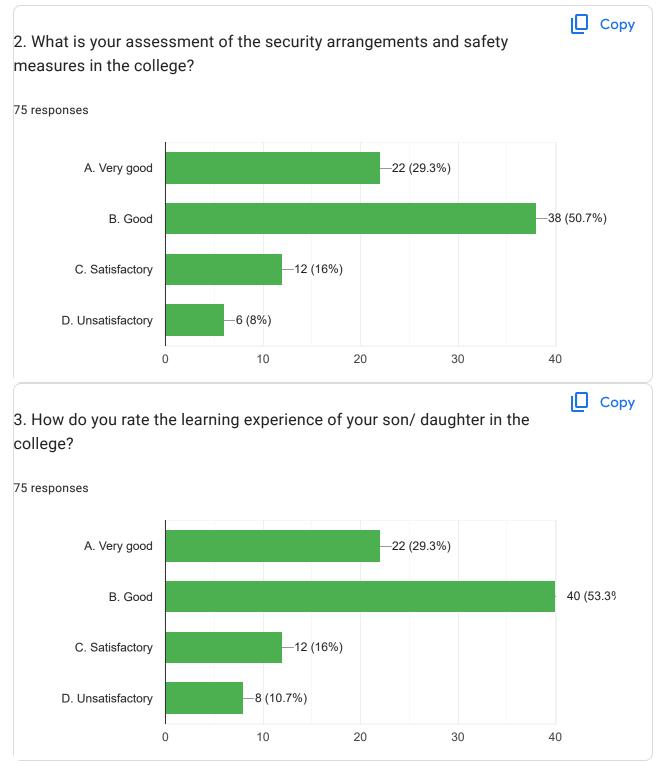

# Parents Feedback on Infrastructure (2023 - 24) 75 responses

Does this form look suspicious? Report