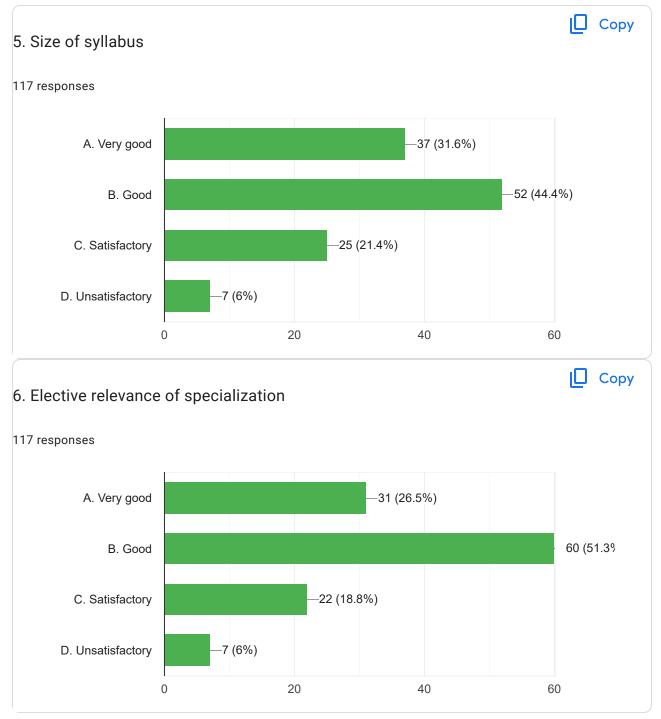

### Students Feedback on Curriculum (2023 -24) <sup>117 responses</sup>

Does this form look suspicious? Report

Does this form look suspicious? Report