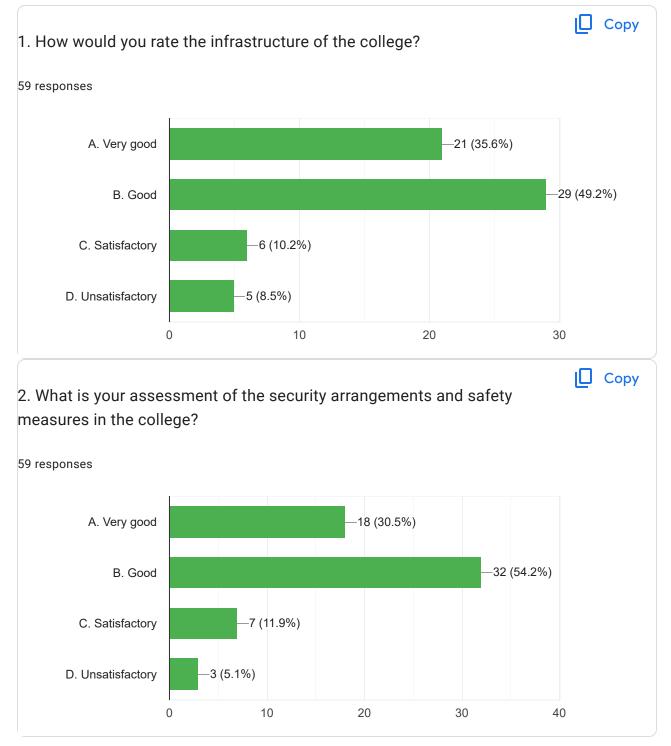

# Alumni Feedback on Curriculum (2023-24)

59 responses

Does this form look suspicious? Report

**Publish analytics** 