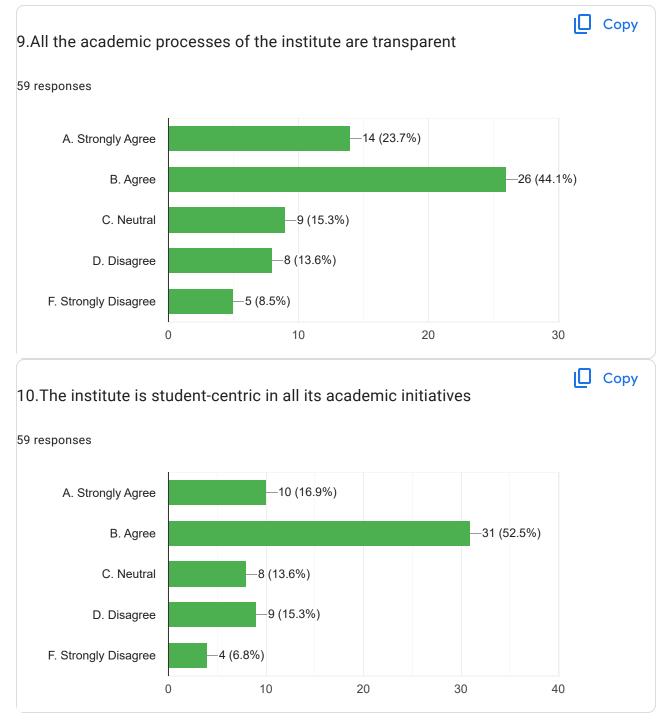

# Alumni Feedback on Curriculum (2023-24)

59 responses

Does this form look suspicious? Report

**Publish analytics** 