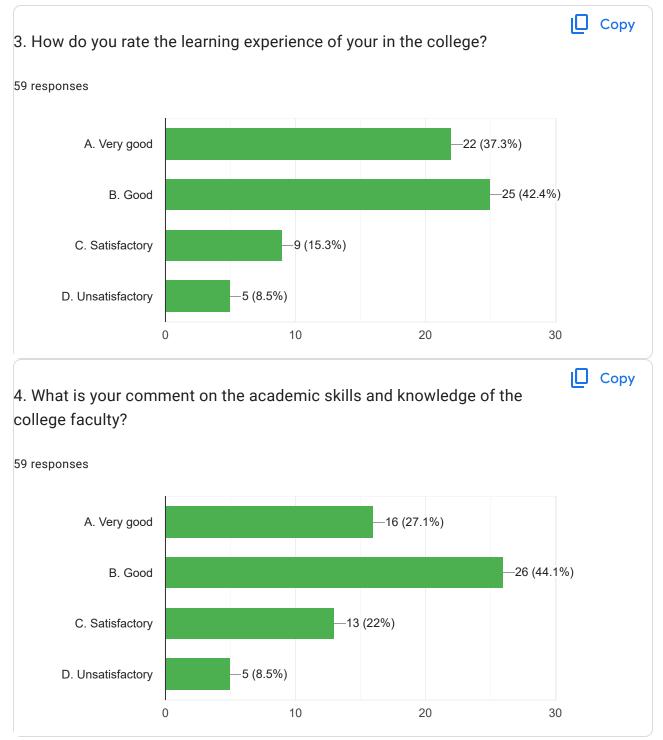

# Alumni Feedback on Curriculum (2023-24)

59 responses

Does this form look suspicious? Report

**Publish analytics** 