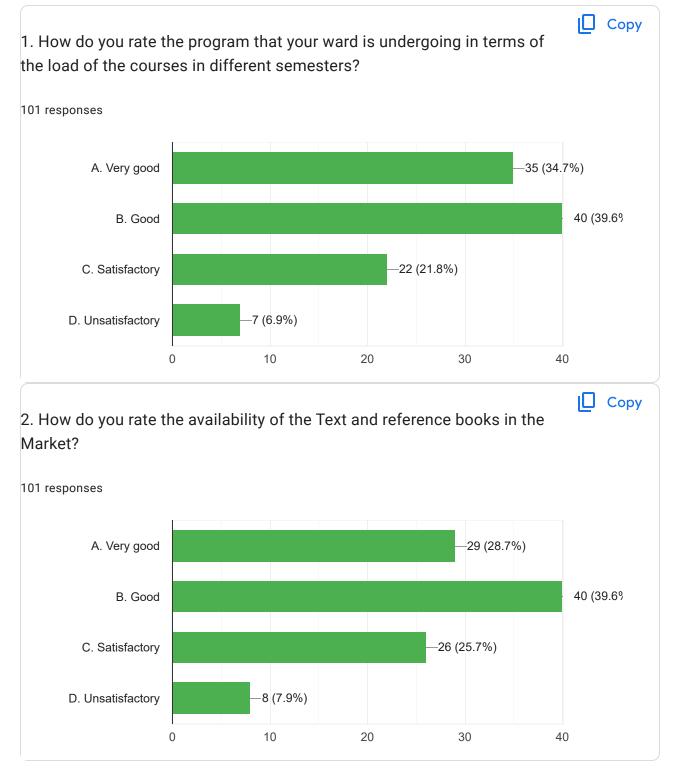

## Parents Feedback on Curriculum (2023 -24) <sup>101 responses</sup>

Does this form look suspicious? Report