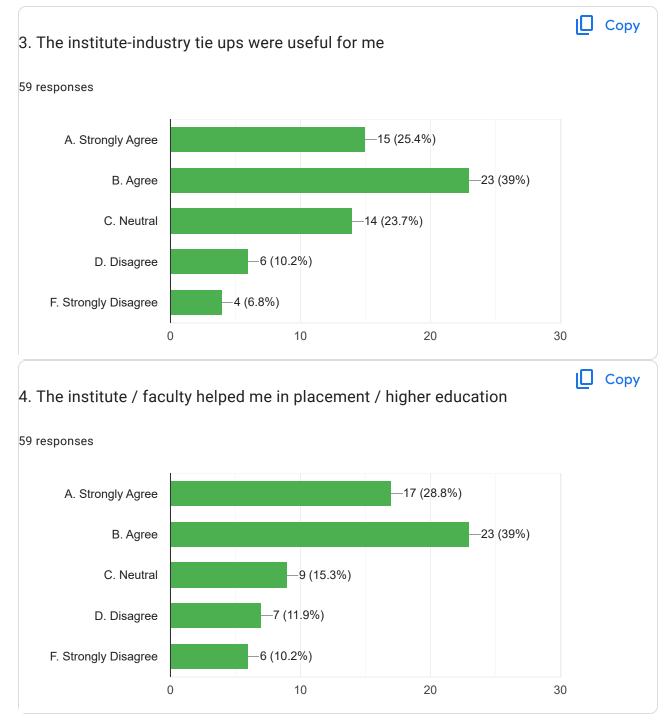

# Alumni Feedback on Curriculum (2023-24)

59 responses

Does this form look suspicious? Report

**Publish analytics** 