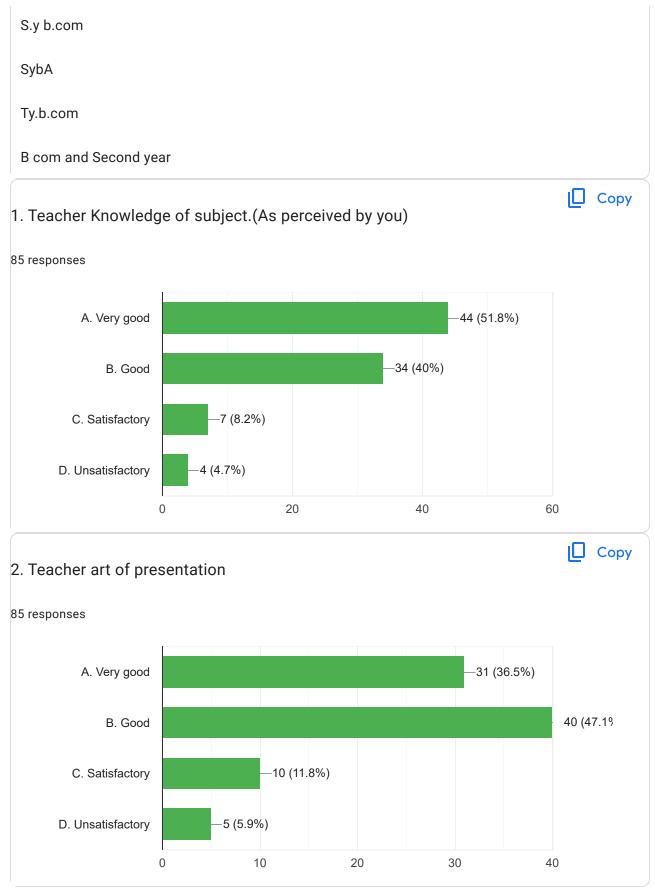

# Students Feedback on Teacher (2023 - 24)

85 responses

Does this form look suspicious? Report