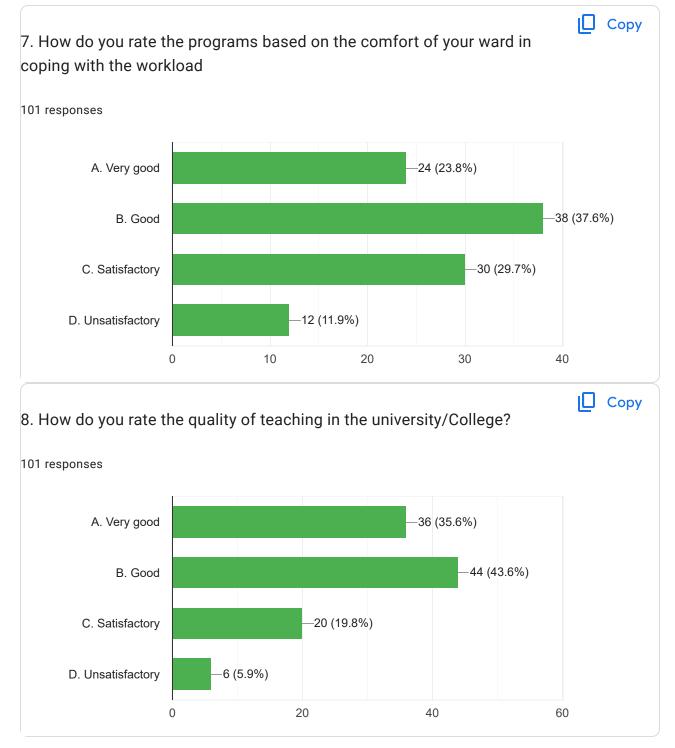

## Parents Feedback on Curriculum (2023 -24) <sup>101 responses</sup>

Does this form look suspicious? Report