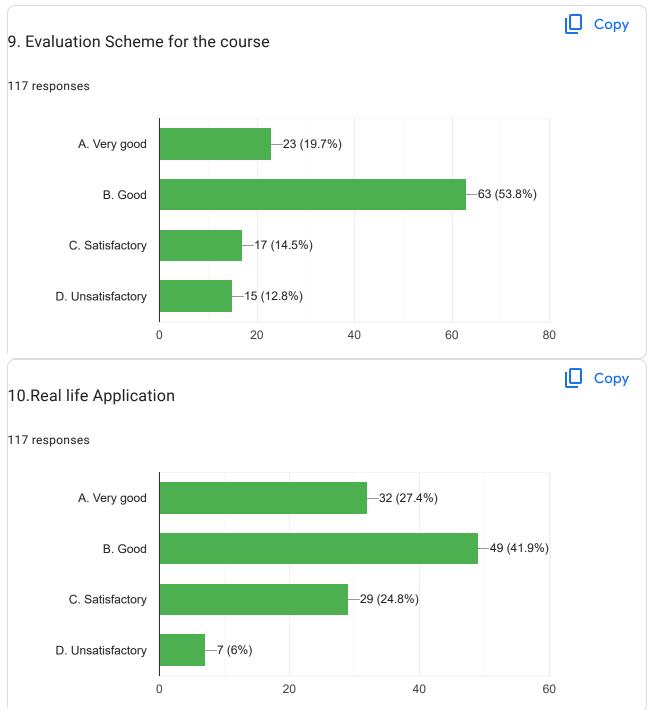

### Students Feedback on Curriculum (2023 -24) <sup>117 responses</sup>

Does this form look suspicious? Report

Does this form look suspicious? Report