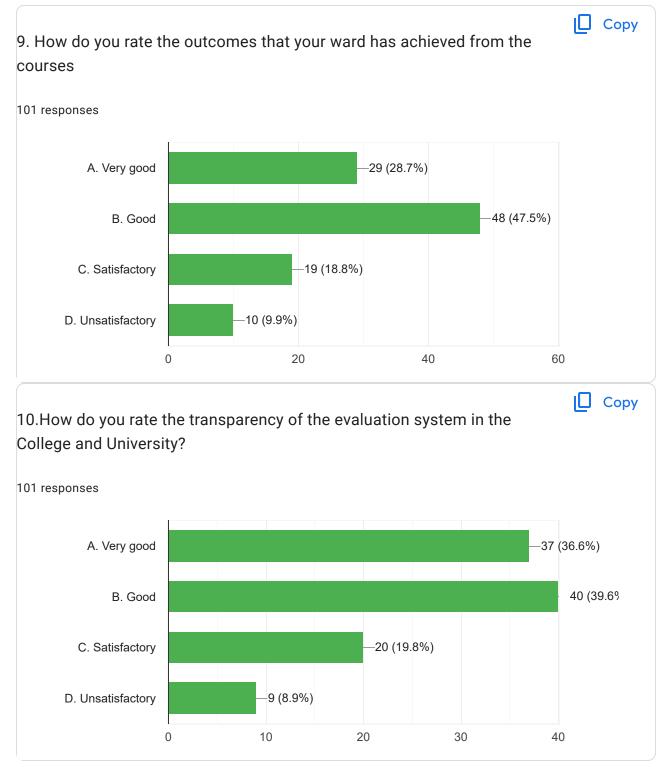

## Parents Feedback on Curriculum (2023 -24) <sup>101 responses</sup>

Does this form look suspicious? Report