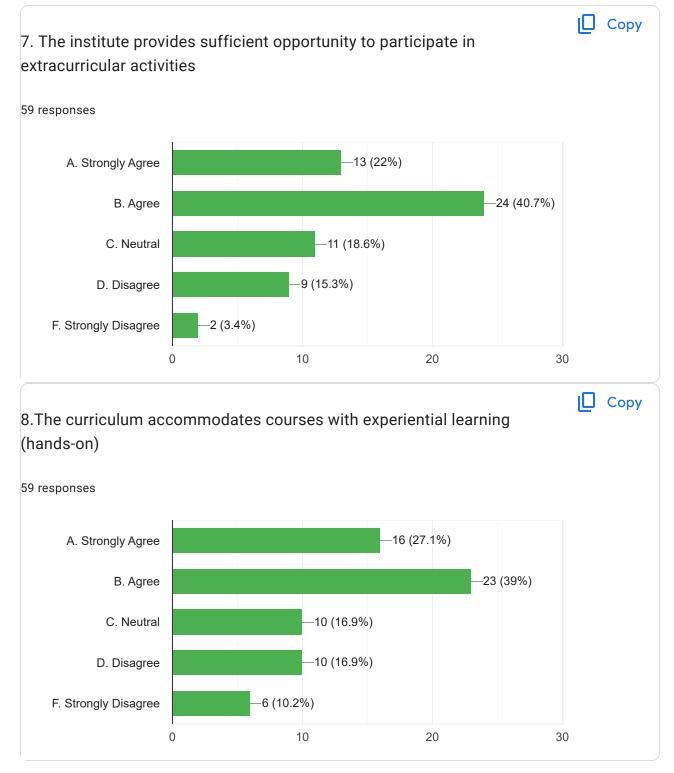

# Alumni Feedback on Curriculum (2023-24)

59 responses

Does this form look suspicious? Report

**Publish analytics** 