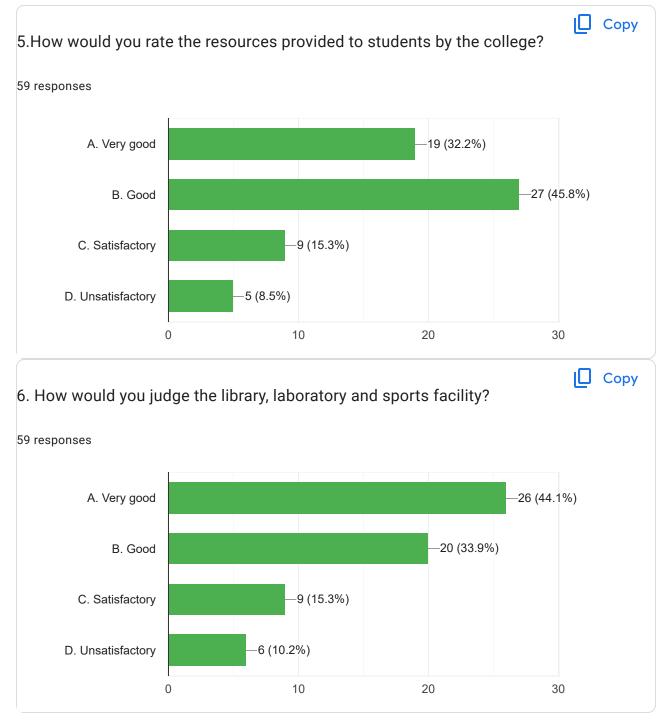

# Alumni Feedback on Curriculum (2023-24)

59 responses

Does this form look suspicious? Report

**Publish analytics** 