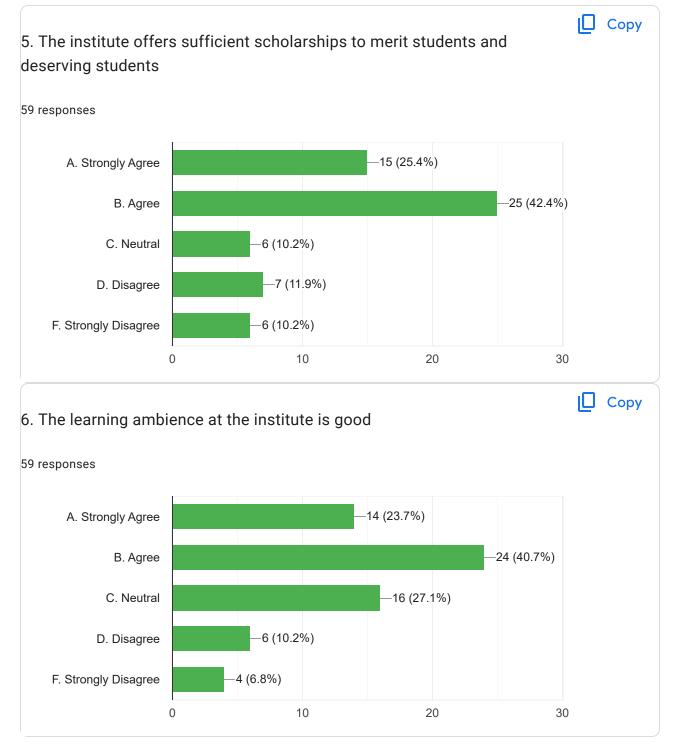

# Alumni Feedback on Curriculum (2023-24)

59 responses

Does this form look suspicious? Report

**Publish analytics** 