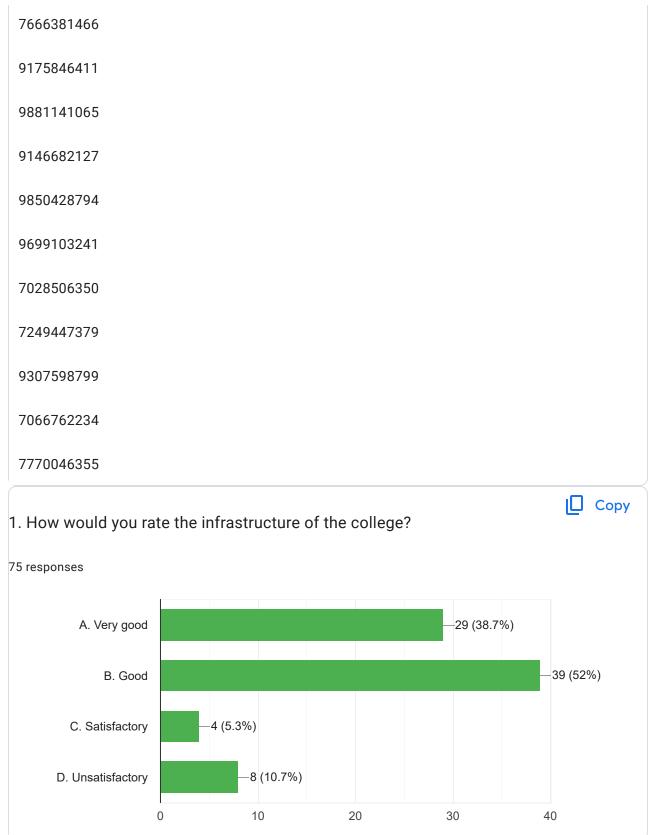

# Parents Feedback on Infrastructure (2023 - 24) 75 responses

Does this form look suspicious? Report