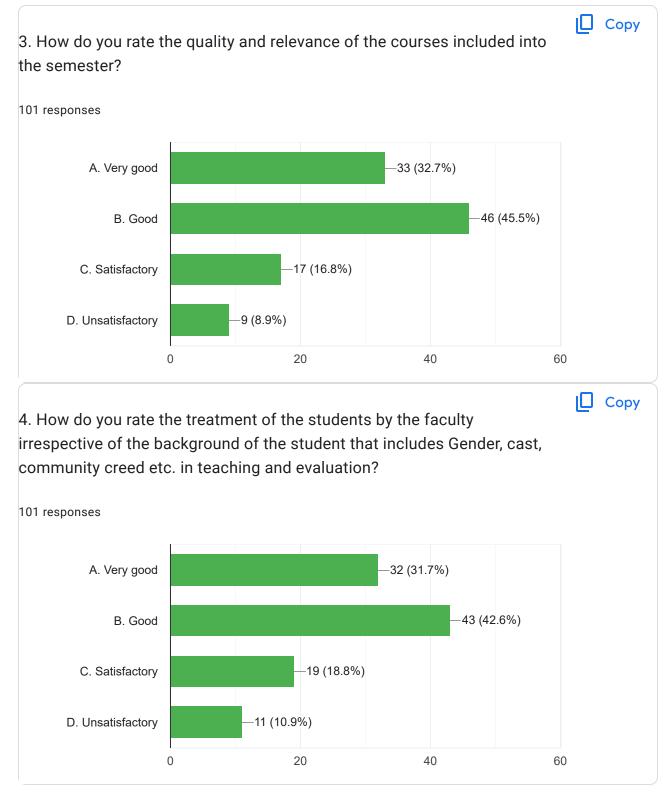

## Parents Feedback on Curriculum (2023 -24) <sup>101 responses</sup>

Does this form look suspicious? Report