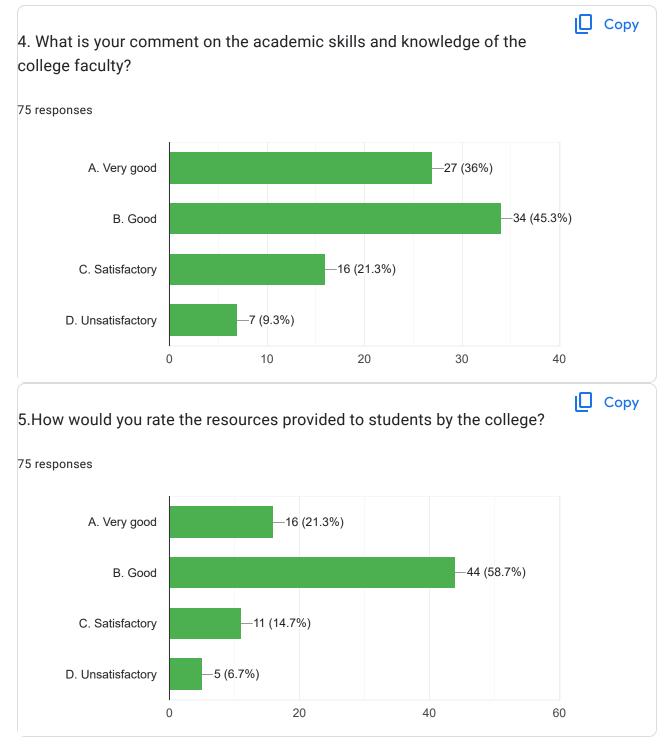

# Parents Feedback on Infrastructure (2023 - 24) 75 responses

Does this form look suspicious? Report