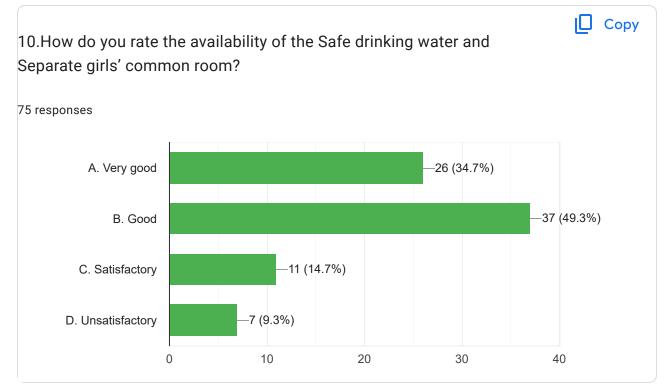

# Parents Feedback on Infrastructure (2023 - 24) 75 responses

Does this form look suspicious? Report