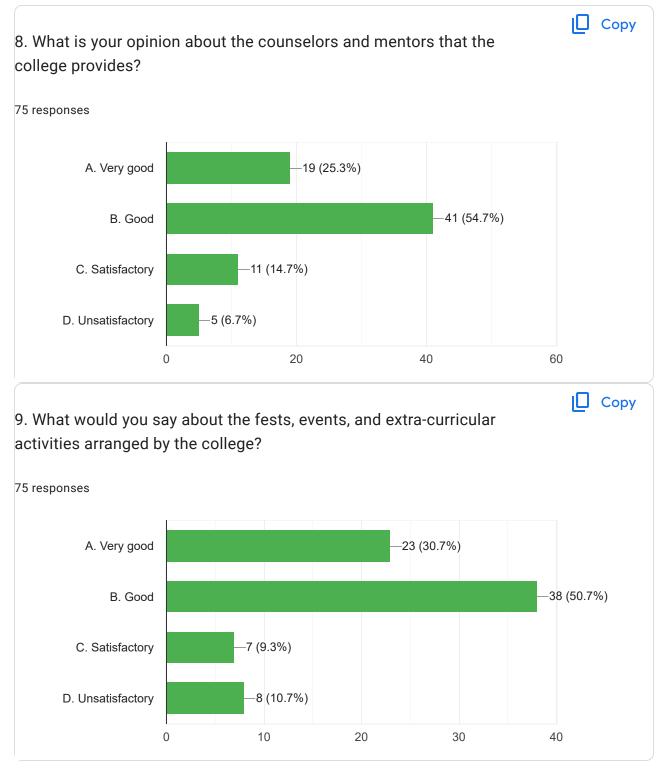

# Parents Feedback on Infrastructure (2023 - 24) 75 responses

Does this form look suspicious? Report