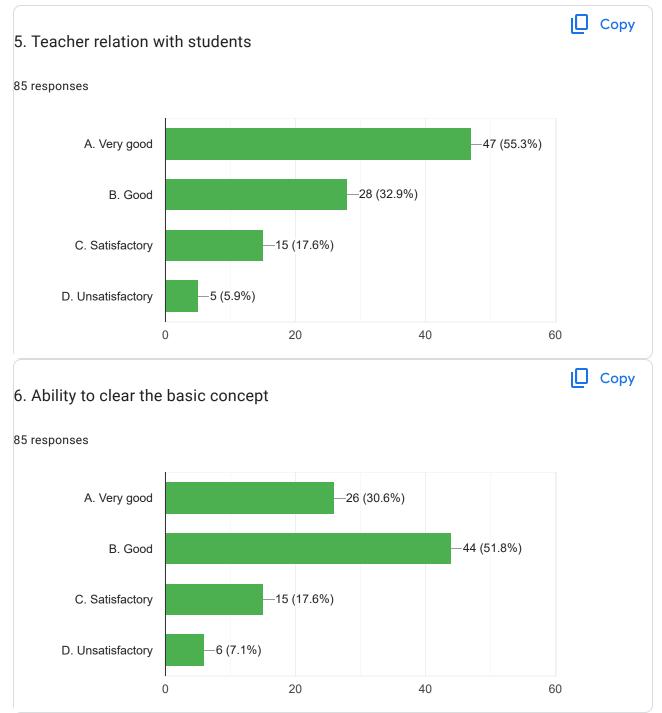

# Students Feedback on Teacher (2023 - 24)

85 responses

Does this form look suspicious? Report