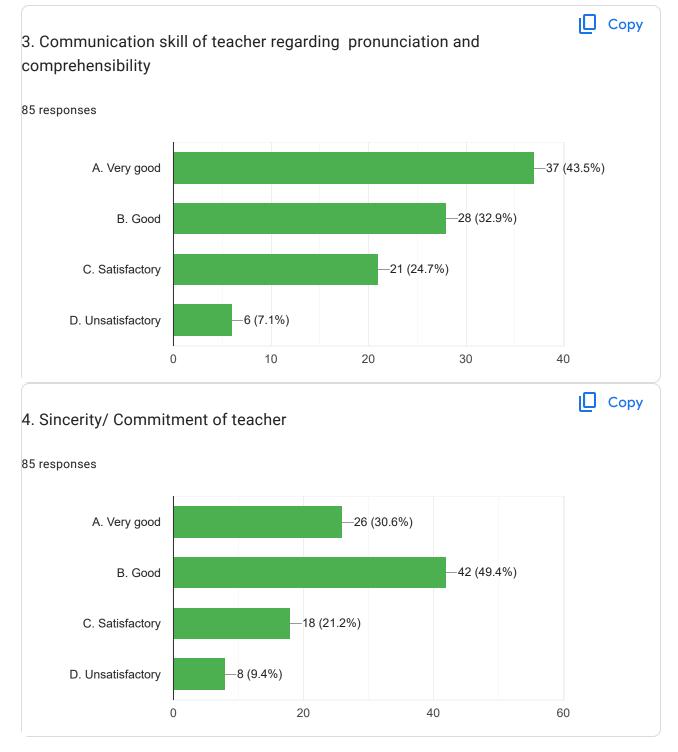

# Students Feedback on Teacher (2023 - 24)

85 responses

Does this form look suspicious? Report