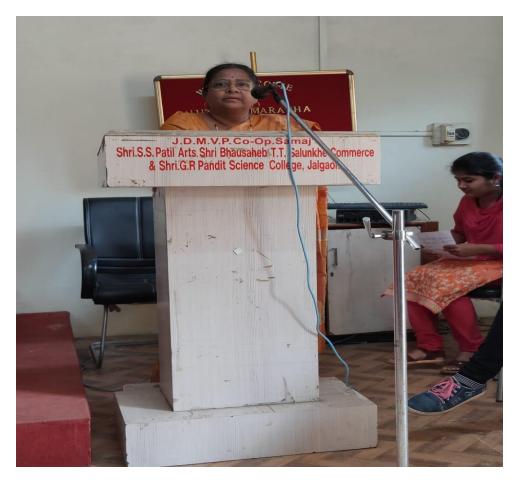

#### **Outline-**

Yuvatisabha academic year 2019-20 was inaugurated by honorable principal Dr.L.P. Deshmukh on 16/8/19. He guided the girl students for overall development and self-confidence 45 students are participed. At this time Dr. Mrs.M.S. Patil told the students about the objectives of yuvatisabha.

AshaKulkarni of Anti dowry moment Mumbai give guidance about gender equity and anti dowry rules.