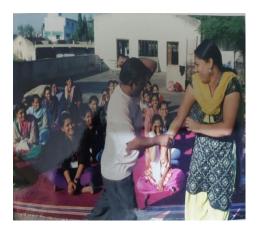

#### **Outline**

Academic year 2018 yuvatisabha was inaugurated by DrUsha Shah of AndhashraddhaNirmulansamiti, who guided the students on gender equity and wished them good luck for the future.Mrs. SandhyaSuryavanshi an entrepreneur was also present. The program was organized by Dr.M.S.Patil.

More than 50 girls students were presents for this lecture.

#### **Outcomes-**

1The students got to know about gender equity.

- 2 A sense of equality arose in their minds.
- 3 Awareness of own rights and duties in society.

Inaguration and lecture on gender equity by DrUsha Shah..(14/8/2018)