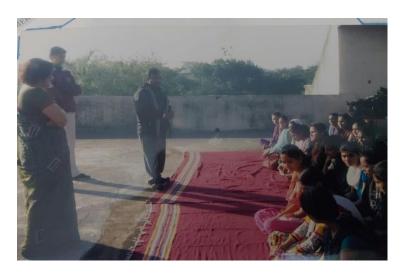

#### **Outline**

Academic year 2018 yuvatisabha was inaugurated by DrUsha Shah of AndhashraddhaNirmulansamiti, who guided the students on gender equity and wished them good luck for the future.Mrs. SandhyaSuryavanshi an entrepreneur was also present. The program was organized by Dr.M.S.Patil.

More than 50 girls students were presents for this lecture.

#### **Outcomes-**

1The students got to know about gender equity.

- 2 A sense of equality arose in their minds.
- 3 Awareness of own rights and duties in society.

Inaguration and lecture on gender equity by DrUsha Shah..(14/8/2018)