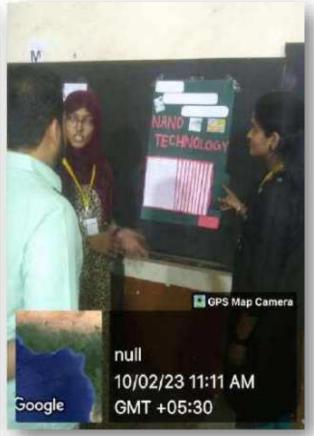

# Organized seminar and poster presentation by science department in Nutan Maratha College.

Power point presentation seminar and poster exhibition was held on 9th February 2023 and poster exhibition on 10th February 2023 in Nutan Maratha College. Seminars based on ongoing research in science were also organized. In it, 30 students gave a seminar on various topics such as nanotechnology, green chemistry, mobile addiction; math is all about, contribution of science, etc. The seminar was inaugurated by the vice principal of the college Prof. R. V. Deshmukh, while the poster presentation was inaugurated by Dr. Sarang Tamhankar, Indian Institute of Chemical Technology, Mumbai, in the poster presentation pulse monitoring system, spin coating, automatic night lamp using LDR, intelligence system and machine vision, cell detector ecosystem., 52 students made poster presentations on various topics like Ultrasonic Interferometer, Cryptography, Antibiotic Resistance, and Artificial Intelligence. After that the President of Science Association Prof. R.B. Deshmukh explained the concept of holding a science seminar to P.G. Coordinator Dr. K.B. Patil thanked, Vice Principal Dr. Madhuri Patil, Dr.Y.P. Patil, Dr. SP Mote, Prof. S.R. Gaikwad, Prof. N B Baviskar. Prof. Jitendra Patil, Prof. Nafisa Tadvi, Chanchal Madam, Prof. Annam Syed, Prof. Rahul Salunkhe, Prof. Aditya Patil supported the program.

# नूतन मराठा महाविद्यालयात सेमिनार

नृतन भराठा महाविद्यालयात विज्ञान विभागात १ फेब्रवारी रोजी पावर पॉइंट प्रेझेटेशन सेमिनार व १० फेब्रवारी रोजी पोस्टर प्रदर्शन घेण्यात आले विज्ञानातील चाल असलेल्या संशोधनावर आधारित सेमिनारचे आयोजन करण्यात आले होते. त्यात ३० विद्यार्थी-विद्यार्थिनीनी विज्ञानावरील चाल घडामोडीवर संशोधन चालत असलेल्या नॅनो टेक्नॉलॉजी, ग्रीन केमिस्ट्री, मोबाईल एडिक्शन, मेंथ इज ऑल अबाउट, कॉन्ट्रीब्यूशन ऑफ अशा विविध विषयांवर सेमिनार झाले. या सेमिनारचे उद्घाटन उपप्राचार्य प्रा. आर. व्ही. देशमुख यांच्या हस्ते करण्यात आले तर पोस्टर प्रेझेंटेशनचे उदघाटन मुंबईचे डॉ. सारंग ताम्हणकर यांच्या हस्ते १० फेब्रुवारी रोजी करण्यात आले. पोस्टर ग्रेझेटेशनमध्ये पत्स मॉनिटरिंग सिस्टीम स्पिन कोटिंग, ऑटोमॅटिक नाईट लॅम्प युजिंग, इंटेलिजन्स सिस्टीम अँड मशीन विजन, सोईल डिटेक्टर, इकोसिस्टीम, अस्ट्रासोनिक इंटर फेरोमीटर. किप्टोग्राफी, औटबायोटिक रेजिस्टन्स. आर्टिफिशल इंटेलिजन्स अशा विविध विषयावर ५२ विद्यार्थ्यांनी पोस्टर प्रेडोटेशन केले. सायन्स असोसिएशनचे अध्यक्ष प्रा.आर.बी. देशम्ख यांनी विज्ञान सेमिनार घेण्यामागील संकल्पना माहली

उदघाटन उपप्राचार्य प्रा. आर. व्ही. देशमख यांच्या हस्ते तर पोस्टर प्रदर्शनाचे उद्घाटन डॉ. सारंग ताम्हणकर यांच्या हस्ते करण्यात आले. पोस्टर प्रदर्शनात पल्स मॉनिटरिंग सिस्टिम, स्पिन कोटिंग, ऑटोमॅटिक नाइट लॅम्प युजिंग एलडीआर, इंटेलिजन्स सिस्टिम अँड मशीन विजन, सोईल डिटेक्टर, इकोसिस्टिम, अल्टासोनिक इंटर फेरोमीटर, आर्टिफिशल इंटेलिजन्स विविध विषयांवर विद्याध्यानी पोस्टर सादरीकरण सायन्म असोसिएशनचे अध्यक्ष प्रा. आर. बी. देशमुख यांनी विज्ञान सेमिनार धेण्याची संकल्पना विशव केली पी. जी. डॉ. के बी.