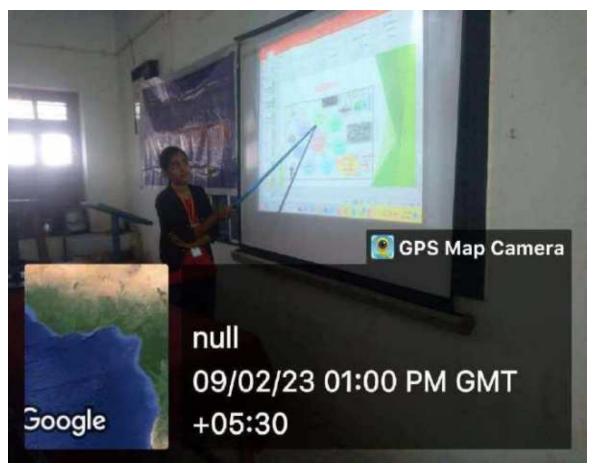

# Organized seminar and poster presentation by science department in Nutan Maratha College.

Power point presentation seminar and poster exhibition was held on 9th February 2023 and poster exhibition on 10th February 2023 in Nutan Maratha College. Seminars based on ongoing research in science were also organized. In it, 30 students gave a seminar on various topics such as nanotechnology, green chemistry, mobile addiction; math is all about, contribution of science, etc. The seminar was inaugurated by the vice principal of the college Prof. R. V. Deshmukh, while the poster presentation was inaugurated by Dr. Sarang Tamhankar, Indian Institute of Chemical Technology, Mumbai, in the poster presentation pulse monitoring system, spin coating, automatic night lamp using LDR, intelligence system and machine vision, cell detector ecosystem., 52 students made poster presentations on various topics like Ultrasonic Interferometer, Cryptography, Antibiotic Resistance, and Artificial Intelligence. After that the President of Science Association Prof. R.B. Deshmukh explained the concept of holding a science seminar to P.G. Coordinator Dr. K.B. Patil thanked, Vice Principal Dr. Madhuri Patil, Dr.Y.P. Patil, Dr. SP Mote, Prof. S.R. Gaikwad, Prof. N B Baviskar. Prof. Jitendra Patil, Prof. Nafisa Tadvi, Chanchal Madam, Prof. Annam Syed, Prof. Rahul Salunkhe, Prof. Aditya Patil supported the program.

नूतन मराठा महाविद्यालयात विज्ञान विभागातर्फे सेमिनार व पोस्टर प्रेजेटेशनचे आयोजन नृतन मराठा महाविद्यालयात विज्ञान विभागातर्फे पावर पॉइंट प्रेझेंटेशन सेमिनार व पोस्टर प्रदर्शन घेण्यात आले. बिज्ञानातील चालू असलेल्या संशोधनावर आधारित सेमिनारचे आयोजन करण्यात आलेले होते. त्यात ३० विद्यार्थी,विद्यार्थिनीनी विज्ञानावरील चालू घडामोडीवर संशोधन चालत असलेल्या नेंनो टेक्नॉलॉजी, ग्रीन केमिस्ट्री, मोबाईल एडिनशन, मॅब इज ऑल अबाउट, कॉन्ट्रेब्युरान ऑफ अशा विविध विषयांवर सेमिनार दिले. सेमिनारचे उद्घाटन महाविद्यालयाचे उपप्राचार्य प्रा. आर. व्ही. देशमुख

यांच्या हस्ते करण्यात आहो. तर पोस्टर प्रेसेटेशनचे उद्घाटन मुंबई इंडियन इन्स्टिट्यूट ऑफ केमिकल टेक्नॉलॉजीचे डॉ.सारंग ताम्हणकर यांच्याहरूते १० फेब्रुवारी रोजी करण्यात आले, पोस्टर प्रेसेंटेशनमध्ये पल्स मानिटरिंग सिस्टीम, स्पिन कोटिंग, ऑटोमॅटिक नाईट लॅम्प युजिंग एलडीआर, इंटेलिजन्स सिस्टीम अंड मशीन व्हीजन. सोईल डिटेक्टर, इकोसिस्टीम, अल्ट्रासोनिक इंटर फेरोमीटर. अंटिबायोटिक क्रिप्टांग्राफी, रेजिस्टन्स, आर्टिपियाल इंटेलिजन्स अशा विविध विषयावर ५२ विद्यार्थ्यांनी पोस्टर प्रेसेंटेशन केले. सायन्स असोसिएशनचे अध्यक्ष प्रा. आर. बी. देशमुख यांनी विज्ञान सेमिनार घेण्यामागची संकल्पना विशद केली. पी.जी.कॉर्डिनेटर डॉ. के.बी. पाटील यांनी आभार मानले. मराठी विज्ञान परिषदेचे प्रा.दिलीप भारंबे, प्रा. आर. ए. पाटील यांनी पोस्टर प्रदर्शनास भेट दिली. यांबेळी उपप्राचार्य हॉ. माधुरी पाटील, हॉ. वाय.पी.पाटील, डॉ.एस.पी.मोते, प्रा.एस.आर.गायकबाड आर्दीनी सहकार्य केले.