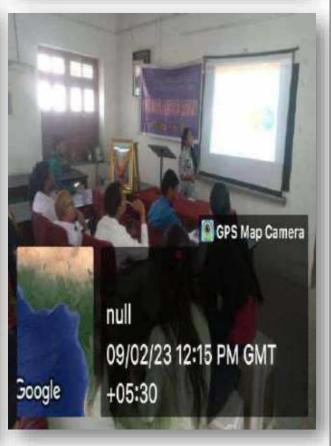

## **Lindian** Great Scientist competition on the occasion of National Science Day by lighting the lamp in a unique way through remote sensing

In Nutan Maratha College on 28 February 2022, an Oratory competition was organized on the theme Indian Great Scientist. The competition was inaugurated by the Principal Dr.L.P Deshmukh by lighting the lamp in a unique way with the help of remote. The said technique has been developed by the grandmothers and former students of Science Department of Nutan Maratha, due to which the degradation of the environment will be stopped to some extent. Twenty students gave excellent presentations about 20 great Indian scientists. Dr. CV Raman, Meghnath Shah, Vikram Sarabhai, Subramaniam Chandrasekhar, Dr. Homi Bhabha, Dr. Jagdish Chandra Bose, Nambi Effect, Dr. The students expressed their thoughts about the great Indian scientists like Salim Ali, Dr. APJ Abdul Kalam, Asima Chatterjee, Satyendranath Bose, Venkataraman Radhakrishnan SS Chandrasekhar. Samriddhi Anil Deshpande and Naira Shaikh jointly came first and Kiran Wagh came second and Ashwini Thorat came third. Principal Dr. LP Deshmukh, Vice Principal Dr. Madhuri Patil, President of Science Association Prof.R.B Deshmukh PG Coordinator Dr. K.V. Patil was present.

News by the Daily Lokmat of date 01/03/2022