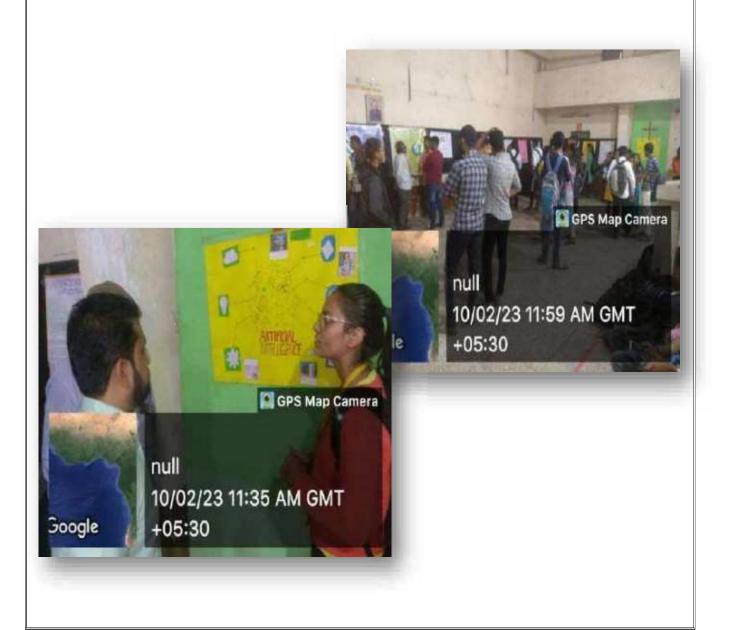

# Organized seminar and poster presentation by science department in Nutan Maratha College.

Power point presentation seminar and poster exhibition was held on 9th February 2023 and poster exhibition on 10th February 2023 in Nutan Maratha College. Seminars based on ongoing research in science were also organized. In it, 30 students gave a seminar on various topics such as nanotechnology, green chemistry, mobile addiction; math is all about, contribution of science, etc. The seminar was inaugurated by the vice principal of the college Prof. R. V. Deshmukh, while the poster presentation was inaugurated by Dr. Sarang Tamhankar, Indian Institute of Chemical Technology, Mumbai, in the poster presentation pulse monitoring system, spin coating, automatic night lamp using LDR, intelligence system and machine vision, cell detector ecosystem., 52 students made poster presentations on various topics like Ultrasonic Interferometer, Cryptography, Antibiotic Resistance, and Artificial Intelligence. After that the President of Science Association Prof. R.B. Deshmukh explained the concept of holding a science seminar to P.G. Coordinator Dr. K.B. Patil thanked, Vice Principal Dr. Madhuri Patil, Dr.Y.P. Patil, Dr. SP Mote, Prof. S.R. Gaikwad, Prof. N B Baviskar. Prof. Jitendra Patil, Prof. Nafisa Tadvi, Chanchal Madam, Prof. Annam Syed, Prof. Rahul Salunkhe, Prof. Aditya Patil supported the program.

Chairman of Science Department Prof. R.B Deshmukh gave information about the various programs implemented, in which a research oriented poster exhibition was held. Dr. Sarang Tamhankar of Indian Institute of Chemical Technology Mumbai was especially present in it. In which 49 students made poster presentations and research oriented seminars were organized on a large scale, in which 21 students presented seminars. And Science Poster Exhibition and Seminar two programs were conducted in different ways. This program is coordinated by Prof. Saurabh sir gave vote of thanks Prof. Majority of students from science department attended the program conducted by Kajal Madam.

# नूतन मराठा महाविद्यालयात सेमिनार

नृतन भराठा महाविद्यालयात विज्ञान विभागात १ फेब्रवारी रोजी पावर पॉइंट प्रेझेटेशन सेमिनार व १० फेब्रवारी रोजी पोस्टर प्रदर्शन घेण्यात आले विज्ञानातील चाल असलेल्या संशोधनावर आधारित सेमिनारचे आयोजन करण्यात आले होते. त्यात ३० विद्यार्थी-विद्यार्थिनीनी विज्ञानावरील चाल घडामोडीवर संशोधन चालत असलेल्या नॅनो टेक्नॉलॉजी, ग्रीन केमिस्ट्री, मोबाईल एडिक्शन, मेंथ इज ऑल अबाउट, कॉन्ट्रीब्यूशन ऑफ अशा विविध विषयांवर सेमिनार झाले. या सेमिनारचे उद्घाटन उपप्राचार्य प्रा. आर. व्ही. देशमुख यांच्या हस्ते करण्यात आले तर पोस्टर प्रेझेंटेशनचे उदघाटन मुंबईचे डॉ. सारंग ताम्हणकर यांच्या हस्ते १० फेब्रुवारी रोजी करण्यात आले. पोस्टर ग्रेझेटेशनमध्ये पत्स मॉनिटरिंग सिस्टीम स्पिन कोटिंग, ऑटोमॅटिक नाईट लॅम्प युजिंग, इंटेलिजन्स सिस्टीम अँड मशीन विजन, सोईल डिटेक्टर, इकोसिस्टीम, अस्ट्रासोनिक इंटर फेरोमीटर. किप्टोग्राफी, औटबायोटिक रेजिस्टन्स. आर्टिफिशल इंटेलिजन्स अशा विविध विषयावर ५२ विद्यार्थ्यांनी पोस्टर प्रेडोटेशन केले. सायन्स असोसिएशनचे अध्यक्ष प्रा.आर.बी. देशम्ख यांनी विज्ञान सेमिनार घेण्यामागील संकल्पना माहली