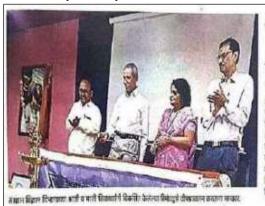

## **Lindian** Great Scientist competition on the occasion of National Science Day by lighting the lamp in a unique way through remote sensing

In Nutan Maratha College on 28 February 2022, an Oratory competition was organized on the theme Indian Great Scientist. The competition was inaugurated by the Principal Dr.L.P Deshmukh by lighting the lamp in a unique way with the help of remote. The said technique has been developed by the grandmothers and former students of Science Department of Nutan Maratha, due to which the degradation of the environment will be stopped to some extent. Twenty students gave excellent presentations about 20 great Indian scientists. Dr. CV Raman, Meghnath Shah, Vikram Sarabhai, Subramaniam Chandrasekhar, Dr. Homi Bhabha, Dr. Jagdish Chandra Bose, Nambi Effect, Dr. The students expressed their thoughts about the great Indian scientists like Salim Ali, Dr. APJ Abdul Kalam, Asima Chatterjee, Satyendranath Bose, Venkataraman Radhakrishnan SS Chandrasekhar. Samriddhi Anil Deshpande and Naira Shaikh jointly came first and Kiran Wagh came second and Ashwini Thorat came third. Principal Dr. LP Deshmukh, Vice Principal Dr. Madhuri Patil, President of Science Association Prof.R.B Deshmukh PG Coordinator Dr. K.V. Patil was present.

# रिमोटने दीपप्रज्वलन करीत विज्ञान दिन

नूतन मराठा महाविद्यालयात 'इंडियन ग्रेट सायंटिस्ट'वर वक्तृत्व स्पर्धा

लंकमा सूत्र रेटकी शकात: मुख माता ग्रामियलयार पंत्रवको देवेचा बेर समिति च विकास व्यक्तर त्यां ग्रेन्यश अस्या व सर्वेद अर्थाटन अध्यक्ति । एलपी, देशपुत्र गांचा हस्ते विपेतान्त तासके अनेच्या पदर्जन दोन प्रस्तन विकार के वे विवर्तन करते आहे.

मराठा महाविद्यालयात मराठाचे विज्ञान विभागाच्या आजी धोर शास्त्रज्ञ यांच्या बद्दल २० उद्घाटन प्राचार्य विद्यार्थ्यांनी उत्कृष्टपणे सादरीकरण

पद्धतीने दीपप्रज्वलन करून असोसिएशनचे अध्यक्ष प्रा. आर. करण्यात आले. ही टेक्निक नूतन बी. देशमुख, पीजी कॉर्डिनेटर डॉ. के. वी. पाटील उपस्थित होते. या विज्ञान दिनानिमित्त इंडियन ग्रेट व माजी विद्यार्थ्यांनी विकसित वेळी ४९ विद्यार्थ्यांनी पोस्टर प्रेझेंटेशन केले. २१ विद्यार्थ्यांनी सेमिनार सादर केले. विज्ञान ही दोन वेगवेगळ्या वेळा राबवण्यात 🖟 आले. या वेळी