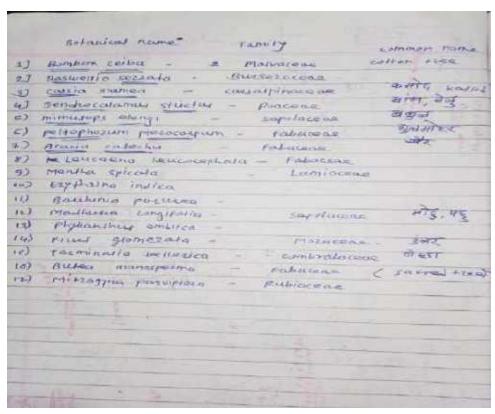

List some of observed plants....

Department of Botany/ Microbiology J.D.M.V.P'S ACS College, Jalgaon.

Date: 18/03/2023

To, The Principal, J.D.M.V.P'S ACS College, Jalgaon.

Subject: - Request For permission / Grantation of followings. (Excursion)