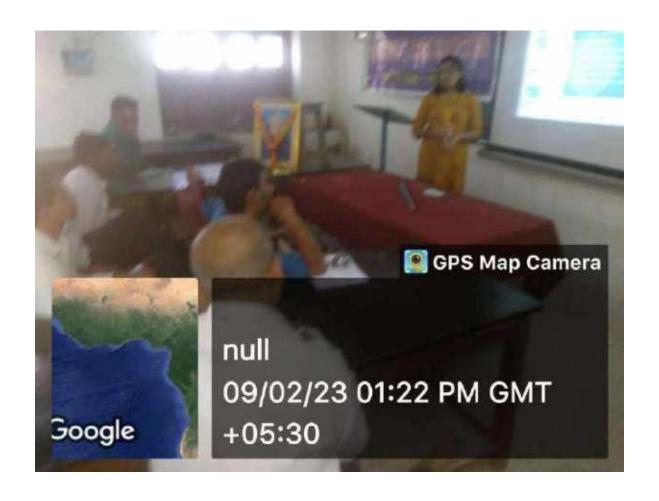

# Organized seminar and poster presentation by science department in Nutan Maratha College.

Power point presentation seminar and poster exhibition was held on 9th February 2023 and poster exhibition on 10th February 2023 in Nutan Maratha College. Seminars based on ongoing research in science were also organized. In it, 30 students gave a seminar on various topics such as nanotechnology, green chemistry, mobile addiction; math is all about, contribution of science, etc. The seminar was inaugurated by the vice principal of the college Prof. R. V. Deshmukh, while the poster presentation was inaugurated by Dr. Sarang Tamhankar, Indian Institute of Chemical Technology, Mumbai, in the poster presentation pulse monitoring system, spin coating, automatic night lamp using LDR, intelligence system and machine vision, cell detector ecosystem., 52 students made poster presentations on various topics like Ultrasonic Interferometer, Cryptography, Antibiotic Resistance, and Artificial Intelligence. After that the President of Science Association Prof. R.B. Deshmukh explained the concept of holding a science seminar to P.G. Coordinator Dr. K.B. Patil thanked, Vice Principal Dr. Madhuri Patil, Dr.Y.P. Patil, Dr. SP Mote, Prof. S.R. Gaikwad, Prof. N B Baviskar. Prof. Jitendra Patil, Prof. Nafisa Tadvi, Chanchal Madam, Prof. Annam Syed, Prof. Rahul Salunkhe, Prof. Aditya Patil supported the program.

नूतन मराठा महाविद्यालयात विज्ञान विभागातर्फे सेमिनार व पोस्टर प्रेजेटेशनचे आयोजन नृतन मराठा महाविद्यालयात विज्ञान विभागातर्फे पावर पॉइंट प्रेझेंटेशन सेमिनार व पोस्टर प्रदर्शन घेण्यात आले. बिज्ञानातील चालू असलेल्या संशोधनावर आधारित सेमिनारचे आयोजन करण्यात आलेले होते. त्यात ३० विद्यार्थी,विद्यार्थिनीनी विज्ञानावरील चालू घडामोडीवर संशोधन चालत असलेल्या नेंनो टेक्नॉलॉजी, ग्रीन केमिस्ट्री, मोबाईल एडिनशन, मॅब इज ऑल अबाउट, कॉन्ट्रेब्युरान ऑफ अशा विविध विषयांवर सेमिनार दिले. सेमिनारचे उद्घाटन महाविद्यालयाचे उपप्राचार्य प्रा. आर. व्ही. देशमुख

यांच्या हस्ते करण्यात आहो. तर पोस्टर प्रेसेटेशनचे उद्घाटन मुंबई इंडियन इन्स्टिट्यूट ऑफ केमिकल टेक्नॉलॉजीचे डॉ.सारंग ताम्हणकर यांच्याहरूते १० फेब्रुवारी रोजी करण्यात आले, पोस्टर प्रेसेंटेशनमध्ये पल्स मानिटरिंग सिस्टीम, स्पिन कोटिंग, ऑटोमॅटिक नाईट लॅम्प युजिंग एलडीआर, इंटेलिजन्स सिस्टीम अंड मशीन व्हीजन. सोईल डिटेक्टर, इकोसिस्टीम, अल्ट्रासोनिक इंटर फेरोमीटर. अंटिबायोटिक क्रिप्टांग्राफी, रेजिस्टन्स, आर्टिपियाल इंटेलिजन्स अशा विविध विषयावर ५२ विद्यार्थ्यांनी पोस्टर प्रेसेंटेशन केले. सायन्स असोसिएशनचे अध्यक्ष प्रा. आर. बी. देशमुख यांनी विज्ञान सेमिनार घेण्यामागची संकल्पना विशद केली. पी.जी.कॉर्डिनेटर डॉ. के.बी. पाटील यांनी आभार मानले. मराठी विज्ञान परिषदेचे प्रा.दिलीप भारंबे, प्रा. आर. ए. पाटील यांनी पोस्टर प्रदर्शनास भेट दिली. यांबेळी उपप्राचार्य हॉ. माधुरी पाटील, हॉ. वाय.पी.पाटील, डॉ.एस.पी.मोते, प्रा.एस.आर.गायकबाड आर्दीनी सहकार्य केले.