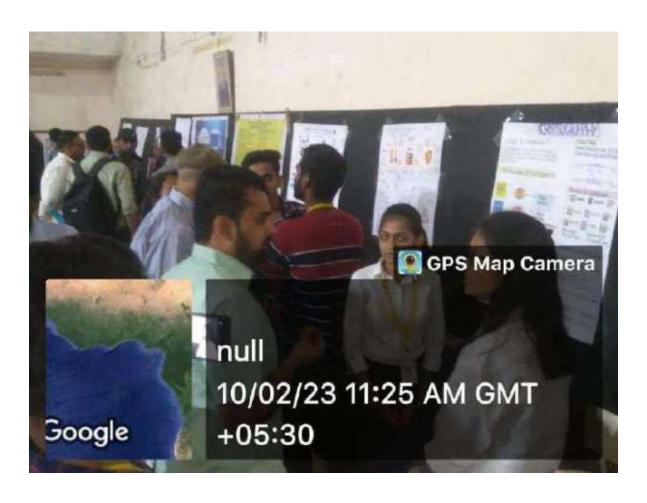

# Organized seminar and poster presentation by science department in Nutan Maratha College.

Power point presentation seminar and poster exhibition was held on 9th February 2023 and poster exhibition on 10th February 2023 in Nutan Maratha College. Seminars based on ongoing research in science were also organized. In it, 30 students gave a seminar on various topics such as nanotechnology, green chemistry, mobile addiction; math is all about, contribution of science, etc. The seminar was inaugurated by the vice principal of the college Prof. R. V. Deshmukh, while the poster presentation was inaugurated by Dr. Sarang Tamhankar, Indian Institute of Chemical Technology, Mumbai, in the poster presentation pulse monitoring system, spin coating, automatic night lamp using LDR, intelligence system and machine vision, cell detector ecosystem., 52 students made poster presentations on various topics like Ultrasonic Interferometer, Cryptography, Antibiotic Resistance, and Artificial Intelligence. After that the President of Science Association Prof. R.B. Deshmukh explained the concept of holding a science seminar to P.G. Coordinator Dr. K.B. Patil thanked, Vice Principal Dr. Madhuri Patil, Dr.Y.P. Patil, Dr. SP Mote, Prof. S.R. Gaikwad, Prof. N B Baviskar. Prof. Jitendra Patil, Prof. Nafisa Tadvi, Chanchal Madam, Prof. Annam Syed, Prof. Rahul Salunkhe, Prof. Aditya Patil supported the program.

Daily Deshdoot 11 Feb 2023