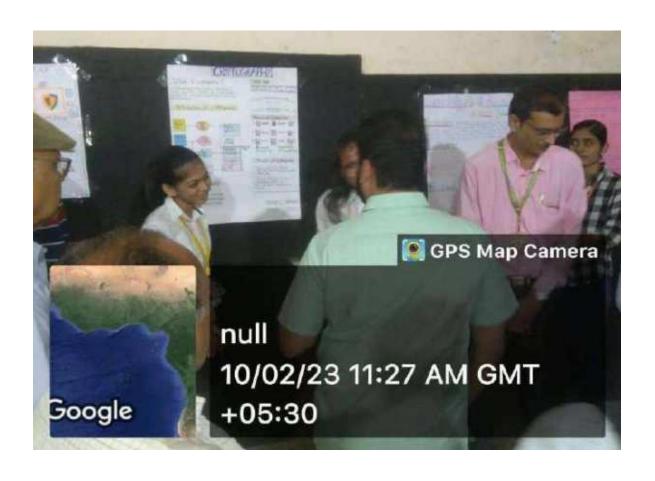

# संशोधनातून शेतीमध्ये मुलाग्रह बदल घडवा

# ताम्हणकर यांचे प्रतिपादन

#### **>>** जळगाव । प्रतिनिधी

विद्यार्थांनी आपल्या संशोधनाचा उपयोग शेतीसाठी करावा.तसेच शेतीमध्ये अमुलाग्रह बदल घडविण्यासाठी प्रयत्नशील रहावे, असे प्रतिपादन मुंबई इंडियन इन्स्टिट्यूट ऑफ केमिकल टेक्नॉलॉजीचे प्रमुख डॉ.सारंग ताम्हणकर यांनी केले.