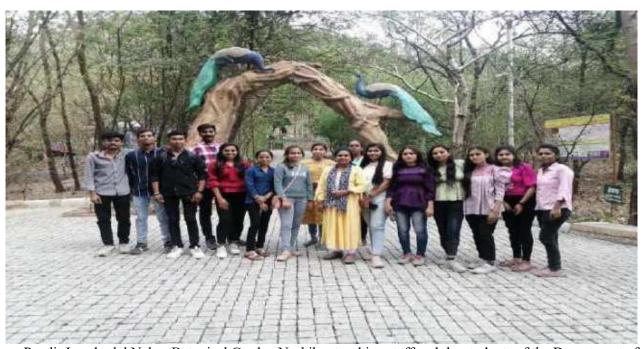

# **Department of Botany**

visit to the Pandit Jawaharlal Nehru Botanical Garden Nashik, March 21<sup>rd</sup>, 2023.by the teaching staff and the students of the Department of Botany, D.M.V.P'S ACS College, Jalgaon.

In this Excursion report visit to the Pandit Jawaharlal Nehru Botanical Garden Nashik, March 21rd, 2023.by the teaching staff and the students of the Department of Botany, D.M.V.P'S ACS College, Jalgaon.

Pandit Jawaharlal Nehru Botanical Garden Nashik teaching staff and the students of the Department of Botany, D.M.V.P'S ACS College, Jalgaon.

The students of the Department of Botany, D.M.V.P'S ACS College, Jalgaon.