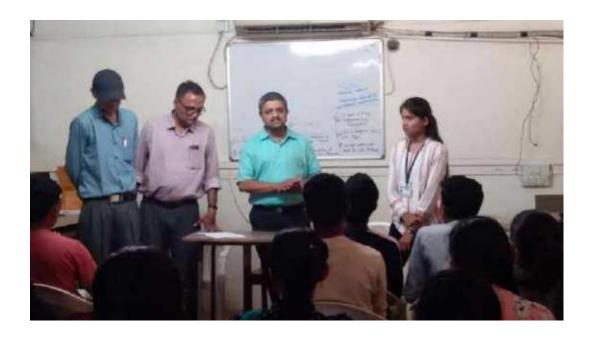

## **Lindian** Great Scientist competition on the occasion of National Science Day by lighting the lamp in a unique way through remote sensing

In Nutan Maratha College on 28 February 2022, an Oratory competition was organized on the theme Indian Great Scientist. The competition was inaugurated by the Principal Dr.L.P Deshmukh by lighting the lamp in a unique way with the help of remote. The said technique has been developed by the grandmothers and former students of Science Department of Nutan Maratha, due to which the degradation of the environment will be stopped to some extent. Twenty students gave excellent presentations about 20 great Indian scientists. Dr. CV Raman, Meghnath Shah, Vikram Sarabhai, Subramaniam Chandrasekhar, Dr. Homi Bhabha, Dr. Jagdish Chandra Bose, Nambi Effect, Dr. The students expressed their thoughts about the great Indian scientists like Salim Ali, Dr. APJ Abdul Kalam, Asima Chatterjee, Satyendranath Bose, Venkataraman Radhakrishnan SS Chandrasekhar. Samriddhi Anil Deshpande and Naira Shaikh jointly came first and Kiran Wagh came second and Ashwini Thorat came third. Principal Dr. LP Deshmukh, Vice Principal Dr. Madhuri Patil, President of Science Association Prof.R.B Deshmukh PG Coordinator Dr. K.V. Patil was present.

# रिमोटने दीपप्रज्वलन करीत विज्ञान दिन

नूतन मराठा महाविद्यालयात 'इंडियन ग्रेट सायंटिस्ट'वर वक्तृत्व स्पर्धा

लंकमा सूत्र रेटकी शकात: मुख माता ग्रामियलयार पंत्रवको देवेचा बेर समिति च विकास व्यक्तर त्यां ग्रेन्यश अस्या व सर्वेद अर्थाटन अध्यक्ति । एलपी, देशपुत्र गांचा हस्ते विपेतान्त तासके अनेच्या पदर्जन दोन प्रस्तन विकार के वे विवर्तन करते आहे.

मराठा महाविद्यालयात मराठाचे विज्ञान विभागाच्या आजी धोर शास्त्रज्ञ यांच्या बद्दल २० उद्घाटन प्राचार्य विद्यार्थ्यांनी उत्कृष्टपणे सादरीकरण

पद्धतीने दीपप्रज्वलन करून असोसिएशनचे अध्यक्ष प्रा. आर. करण्यात आले. ही टेक्निक नूतन बी. देशमुख, पीजी कॉर्डिनेटर डॉ. के. वी. पाटील उपस्थित होते. या विज्ञान दिनानिमित्त इंडियन ग्रेट व माजी विद्यार्थ्यांनी विकसित वेळी ४९ विद्यार्थ्यांनी पोस्टर प्रेझेंटेशन केले. २१ विद्यार्थ्यांनी सेमिनार सादर केले. विज्ञान ही दोन वेगवेगळ्या वेळा राबवण्यात 🖟 आले. या वेळी