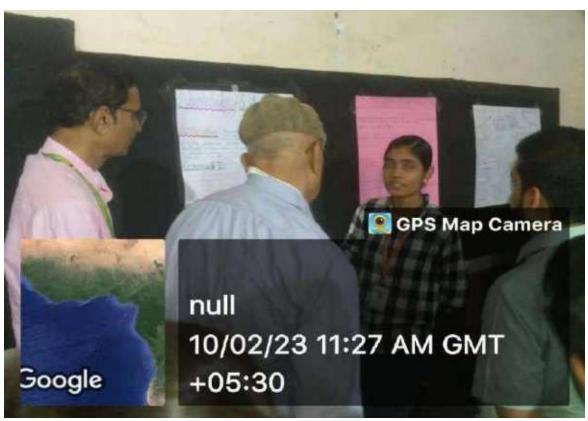

# पोस्टर प्रदर्शनाने मुलांच्या संशोधक वृत्तीला चालना

नतन मराठा महाविद्यालयात पोस्टरबाबत माहिती देताना विद्यार्थिनी.

#### प्रतिनिधी | जळगाव

नूतन मराठा महाविद्यालयात विज्ञान विभागातफें विविध विषयांवर सेमिनार आणि पोस्टर प्रदर्शन घेण्यात आले. विद्यार्थ्यांनी उत्स्फूतंपणे सहभाग घेत त्यांच्यातील संशोधक वृत्तीला वाट मोकळी करून देली.