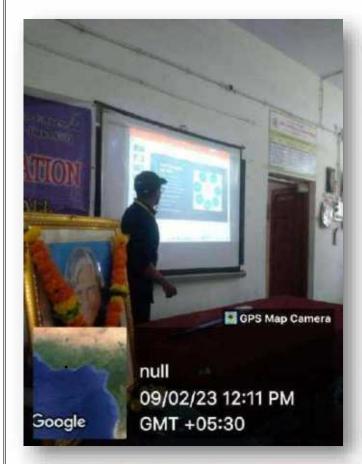

# Organized seminar and poster presentation by science department in Nutan Maratha College.

Power point presentation seminar and poster exhibition was held on 9th February 2023 and poster exhibition on 10th February 2023 in Nutan Maratha College. Seminars based on ongoing research in science were also organized. In it, 30 students gave a seminar on various topics such as nanotechnology, green chemistry, mobile addiction; math is all about, contribution of science, etc. The seminar was inaugurated by the vice principal of the college Prof. R. V. Deshmukh, while the poster presentation was inaugurated by Dr. Sarang Tamhankar, Indian Institute of Chemical Technology, Mumbai, in the poster presentation pulse monitoring system, spin coating, automatic night lamp using LDR, intelligence system and machine vision, cell detector ecosystem., 52 students made poster presentations on various topics like Ultrasonic Interferometer, Cryptography, Antibiotic Resistance, and Artificial Intelligence. After that the President of Science Association Prof. R.B. Deshmukh explained the concept of holding a science seminar to P.G. Coordinator Dr. K.B. Patil thanked, Vice Principal Dr. Madhuri Patil, Dr.Y.P. Patil, Dr. SP Mote, Prof. S.R. Gaikwad, Prof. N B Baviskar. Prof. Jitendra Patil, Prof. Nafisa Tadvi, Chanchal Madam, Prof. Annam Syed, Prof. Rahul Salunkhe, Prof. Aditya Patil supported the program.

# नूतन मराठा महाविद्यालयात सेमिनार

नृतन भराठा महाविद्यालयात विज्ञान विभागात १ फेब्रवारी रोजी पावर पॉइंट प्रेझेटेशन सेमिनार व १० फेब्रवारी रोजी पोस्टर प्रदर्शन घेण्यात आले विज्ञानातील चाल असलेल्या संशोधनावर आधारित सेमिनारचे आयोजन करण्यात आले होते. त्यात ३० विद्यार्थी-विद्यार्थिनीनी विज्ञानावरील चाल घडामोडीवर संशोधन चालत असलेल्या नॅनो टेक्नॉलॉजी, ग्रीन केमिस्ट्री, मोबाईल एडिक्शन, मेंथ इज ऑल अबाउट, कॉन्ट्रीब्यूशन ऑफ अशा विविध विषयांवर सेमिनार झाले. या सेमिनारचे उद्घाटन उपप्राचार्य प्रा. आर. व्ही. देशमुख यांच्या हस्ते करण्यात आले तर पोस्टर प्रेझेंटेशनचे उदघाटन मुंबईचे डॉ. सारंग ताम्हणकर यांच्या हस्ते १० फेब्रुवारी रोजी करण्यात आले. पोस्टर ग्रेझेटेशनमध्ये पत्स मॉनिटरिंग सिस्टीम स्पिन कोटिंग, ऑटोमॅटिक नाईट लॅम्प युजिंग, इंटेलिजन्स सिस्टीम अँड मशीन विजन, सोईल डिटेक्टर, इकोसिस्टीम, अस्ट्रासोनिक इंटर फेरोमीटर. किप्टोग्राफी, औटबायोटिक रेजिस्टन्स. आर्टिफिशल इंटेलिजन्स अशा विविध विषयावर ५२ विद्यार्थ्यांनी पोस्टर प्रेडोटेशन केले. सायन्स असोसिएशनचे अध्यक्ष प्रा.आर.बी. देशम्ख यांनी विज्ञान सेमिनार घेण्यामागील संकल्पना माहली