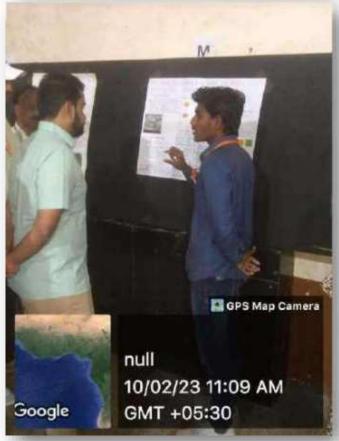

# Organized seminar and poster presentation by science department in Nutan Maratha College.

Power point presentation seminar and poster exhibition was held on 9th February 2023 and poster exhibition on 10th February 2023 in Nutan Maratha College. Seminars based on ongoing research in science were also organized. In it, 30 students gave a seminar on various topics such as nanotechnology, green chemistry, mobile addiction; math is all about, contribution of science, etc. The seminar was inaugurated by the vice principal of the college Prof. R. V. Deshmukh, while the poster presentation was inaugurated by Dr. Sarang Tamhankar, Indian Institute of Chemical Technology, Mumbai, in the poster presentation pulse monitoring system, spin coating, automatic night lamp using LDR, intelligence system and machine vision, cell detector ecosystem., 52 students made poster presentations on various topics like Ultrasonic Interferometer, Cryptography, Antibiotic Resistance, and Artificial Intelligence. After that the President of Science Association Prof. R.B. Deshmukh explained the concept of holding a science seminar to P.G. Coordinator Dr. K.B. Patil thanked, Vice Principal Dr. Madhuri Patil, Dr.Y.P. Patil, Dr. SP Mote, Prof. S.R. Gaikwad, Prof. N B Baviskar. Prof. Jitendra Patil, Prof. Nafisa Tadvi, Chanchal Madam, Prof. Annam Syed, Prof. Rahul Salunkhe, Prof. Aditya Patil supported the program.

# नूतन मराठा महाविद्यालयात सेमिनार

नृतन भराठा महाविद्यालयात विज्ञान विभागात १ फेब्रवारी रोजी पावर पॉइंट प्रेझेटेशन सेमिनार व १० फेब्रवारी रोजी पोस्टर प्रदर्शन घेण्यात आले विज्ञानातील चाल असलेल्या संशोधनावर आधारित सेमिनारचे आयोजन करण्यात आले होते. त्यात ३० विद्यार्थी-विद्यार्थिनीनी विज्ञानावरील चाल घडामोडीवर संशोधन चालत असलेल्या नॅनो टेक्नॉलॉजी, ग्रीन केमिस्ट्री, मोबाईल एडिक्शन, मेंथ इज ऑल अबाउट, कॉन्ट्रीब्यूशन ऑफ अशा विविध विषयांवर सेमिनार झाले. या सेमिनारचे उद्घाटन उपप्राचार्य प्रा. आर. व्ही. देशमुख यांच्या हस्ते करण्यात आले तर पोस्टर प्रेझेंटेशनचे उदघाटन मुंबईचे डॉ. सारंग ताम्हणकर यांच्या हस्ते १० फेब्रुवारी रोजी करण्यात आले. पोस्टर ग्रेझेटेशनमध्ये पत्स मॉनिटरिंग सिस्टीम स्पिन कोटिंग, ऑटोमॅटिक नाईट लॅम्प युजिंग, इंटेलिजन्स सिस्टीम अँड मशीन विजन, सोईल डिटेक्टर, इकोसिस्टीम, अस्ट्रासोनिक इंटर फेरोमीटर. किप्टोग्राफी, औटबायोटिक रेजिस्टन्स. आर्टिफिशल इंटेलिजन्स अशा विविध विषयावर ५२ विद्यार्थ्यांनी पोस्टर प्रेडोटेशन केले. सायन्स असोसिएशनचे अध्यक्ष प्रा.आर.बी. देशम्ख यांनी विज्ञान सेमिनार घेण्यामागील संकल्पना माहली

उदघाटन उपप्राचार्य प्रा. आर. व्ही. देशमख यांच्या हस्ते तर पोस्टर प्रदर्शनाचे उद्घाटन डॉ. सारंग ताम्हणकर यांच्या हस्ते करण्यात आले. पोस्टर प्रदर्शनात पल्स मॉनिटरिंग सिस्टिम, स्पिन कोटिंग, ऑटोमॅटिक नाइट लॅम्प युजिंग एलडीआर, इंटेलिजन्स सिस्टिम अँड मशीन विजन, सोईल डिटेक्टर, इकोसिस्टिम, अल्टासोनिक इंटर फेरोमीटर, आर्टिफिशल इंटेलिजन्स विविध विषयांवर विद्याध्यानी पोस्टर सादरीकरण सायन्म असोसिएशनचे अध्यक्ष प्रा. आर. बी. देशमुख यांनी विज्ञान सेमिनार धेण्याची संकल्पना विशव केली पी. जी. डॉ. के बी.