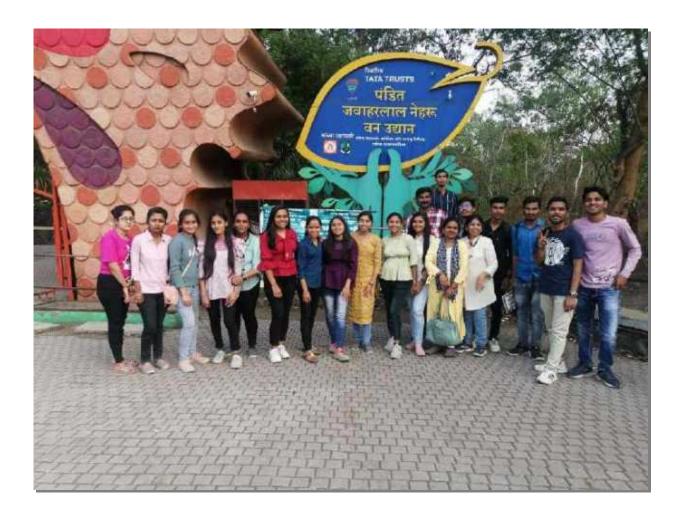

# **Department of Botany**

visit to the Pandit Jawaharlal Nehru Botanical Garden Nashik, March 21<sup>rd</sup>, 2023.by the teaching staff and the students of the Department of Botany, D.M.V.P'S ACS College, Jalgaon.

In this Excursion report visit to the Pandit Jawaharlal Nehru Botanical Garden Nashik, March 21rd, 2023.by the teaching staff and the students of the Department of Botany, D.M.V.P'S ACS College, Jalgaon.

#### **Methodology of Execution:-**

The Department of Botany organized a visit Botanical Garden in Nashik are rich in bio diversity. 23 students along with 3 teachers visited to the respective place. Nurseries of the places are visited with priority. During the visit various plants are seen & students are noted in the notebook .They are also visited Anjaneri Hill & sula vine, Anjaneri Hill area is well known owing to its great diversity of medicinal and endemic species.