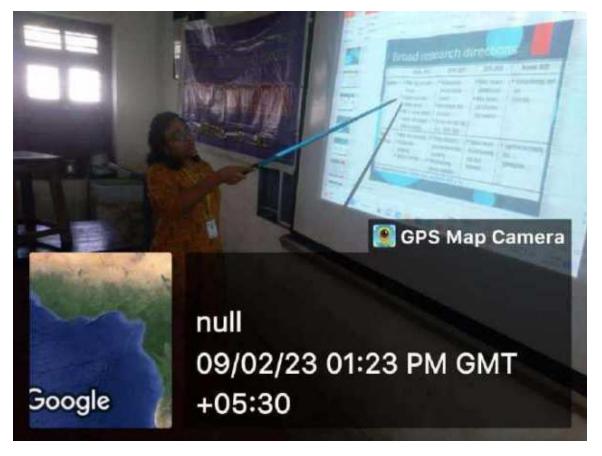

# Organized seminar and poster presentation by science department in Nutan Maratha College.

Power point presentation seminar and poster exhibition was held on 9th February 2023 and poster exhibition on 10th February 2023 in Nutan Maratha College. Seminars based on ongoing research in science were also organized. In it, 30 students gave a seminar on various topics such as nanotechnology, green chemistry, mobile addiction; math is all about, contribution of science, etc. The seminar was inaugurated by the vice principal of the college Prof. R. V. Deshmukh, while the poster presentation was inaugurated by Dr. Sarang Tamhankar, Indian Institute of Chemical Technology, Mumbai, in the poster presentation pulse monitoring system, spin coating, automatic night lamp using LDR, intelligence system and machine vision, cell detector ecosystem., 52 students made poster presentations on various topics like Ultrasonic Interferometer, Cryptography, Antibiotic Resistance, and Artificial Intelligence. After that the President of Science Association Prof. R.B. Deshmukh explained the concept of holding a science seminar to P.G. Coordinator Dr. K.B. Patil thanked, Vice Principal Dr. Madhuri Patil, Dr.Y.P. Patil, Dr. SP Mote, Prof. S.R. Gaikwad, Prof. N B Baviskar. Prof. Jitendra Patil, Prof. Nafisa Tadvi, Chanchal Madam, Prof. Annam Syed, Prof. Rahul Salunkhe, Prof. Aditya Patil supported the program.

नूतन मराठा महाविद्यालयात विज्ञान विभागातर्फे सेमिनार व पोस्टर प्रेजेटेशनचे आयोजन नृतन मराठा महाविद्यालयात विज्ञान विभागातर्फे पावर पॉइंट प्रेझेंटेशन सेमिनार व पोस्टर प्रदर्शन घेण्यात आले. बिज्ञानातील चालू असलेल्या संशोधनावर आधारित सेमिनारचे आयोजन करण्यात आलेले होते. त्यात ३० विद्यार्थी,विद्यार्थिनीनी विज्ञानावरील चालू घडामोडीवर संशोधन चालत असलेल्या नेंनो टेक्नॉलॉजी, ग्रीन केमिस्ट्री, मोबाईल एडिनशन, मॅब इज ऑल अबाउट, कॉन्ट्रेब्युरान ऑफ अशा विविध विषयांवर सेमिनार दिले. सेमिनारचे उद्घाटन महाविद्यालयाचे उपप्राचार्य प्रा. आर. व्ही. देशमुख

यांच्या हस्ते करण्यात आहो. तर पोस्टर प्रेसेटेशनचे उद्घाटन मुंबई इंडियन इन्स्टिट्यूट ऑफ केमिकल टेक्नॉलॉजीचे डॉ.सारंग ताम्हणकर यांच्याहरूते १० फेब्रुवारी रोजी करण्यात आले, पोस्टर प्रेसेंटेशनमध्ये पल्स मानिटरिंग सिस्टीम, स्पिन कोटिंग, ऑटोमॅटिक नाईट लॅम्प युजिंग एलडीआर, इंटेलिजन्स सिस्टीम अंड मशीन व्हीजन. सोईल डिटेक्टर, इकोसिस्टीम, अल्ट्रासोनिक इंटर फेरोमीटर. अंटिबायोटिक क्रिप्टांग्राफी, रेजिस्टन्स, आर्टिपियाल इंटेलिजन्स अशा विविध विषयावर ५२ विद्यार्थ्यांनी पोस्टर प्रेसेंटेशन केले. सायन्स असोसिएशनचे अध्यक्ष प्रा. आर. बी. देशमुख यांनी विज्ञान सेमिनार घेण्यामागची संकल्पना विशद केली. पी.जी.कॉर्डिनेटर डॉ. के.बी. पाटील यांनी आभार मानले. मराठी विज्ञान परिषदेचे प्रा.दिलीप भारंबे, प्रा. आर. ए. पाटील यांनी पोस्टर प्रदर्शनास भेट दिली. यांबेळी उपप्राचार्य हॉ. माधुरी पाटील, हॉ. वाय.पी.पाटील, डॉ.एस.पी.मोते, प्रा.एस.आर.गायकबाड आर्दीनी सहकार्य केले.