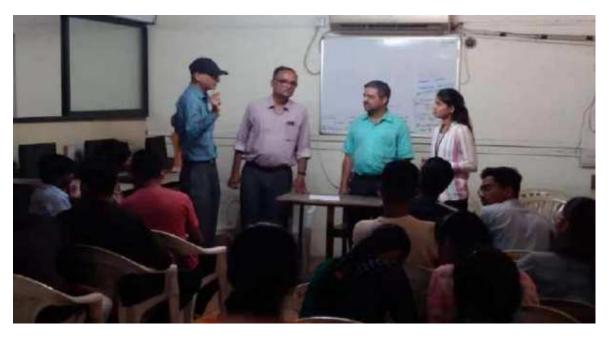

## **Lindian** Great Scientist competition on the occasion of National Science Day by lighting the lamp in a unique way through remote sensing

In Nutan Maratha College on 28 February 2022, an Oratory competition was organized on the theme Indian Great Scientist. The competition was inaugurated by the Principal Dr.L.P Deshmukh by lighting the lamp in a unique way with the help of remote. The said technique has been developed by the grandmothers and former students of Science Department of Nutan Maratha, due to which the degradation of the environment will be stopped to some extent. Twenty students gave excellent presentations about 20 great Indian scientists. Dr. CV Raman, Meghnath Shah, Vikram Sarabhai, Subramaniam Chandrasekhar, Dr. Homi Bhabha, Dr. Jagdish Chandra Bose, Nambi Effect, Dr. The students expressed their thoughts about the great Indian scientists like Salim Ali, Dr. APJ Abdul Kalam, Asima Chatterjee, Satyendranath Bose, Venkataraman Radhakrishnan SS Chandrasekhar. Samriddhi Anil Deshpande and Naira Shaikh jointly came first and Kiran Wagh came second and Ashwini Thorat came third. Principal Dr. LP Deshmukh, Vice Principal Dr. Madhuri Patil, President of Science Association Prof.R.B Deshmukh PG Coordinator Dr. K.V. Patil was present.

# रिमोटने दीपप्रज्वलन करीत विज्ञान दिन

नूतन मराठा महाविद्यालयात 'इंडियन ग्रेट सायंटिस्ट'वर वक्तृत्व स्पर्धा

लंकमा सूत्र रेटकी शकात: मुख माता ग्रामियलयार पंत्रवको देवेचा बेर समिति च विकास व्यक्तर त्यां ग्रेन्यश अस्या व सर्वेद अर्थाटन अध्यक्ति । एलपी, देशपुत्र गांचा हस्ते विपेतान्त तासके अनेच्या पदर्जन दोन प्रस्तन विकार के वे विवर्तन करते आहे.

मराठा महाविद्यालयात मराठाचे विज्ञान विभागाच्या आजी धोर शास्त्रज्ञ यांच्या बद्दल २० उद्घाटन प्राचार्य विद्यार्थ्यांनी उत्कृष्टपणे सादरीकरण

पद्धतीने दीपप्रज्वलन करून असोसिएशनचे अध्यक्ष प्रा. आर. करण्यात आले. ही टेक्निक नूतन बी. देशमुख, पीजी कॉर्डिनेटर डॉ. के. वी. पाटील उपस्थित होते. या विज्ञान दिनानिमित्त इंडियन ग्रेट व माजी विद्यार्थ्यांनी विकसित वेळी ४९ विद्यार्थ्यांनी पोस्टर प्रेझेंटेशन केले. २१ विद्यार्थ्यांनी सेमिनार सादर केले. विज्ञान ही दोन वेगवेगळ्या वेळा राबवण्यात 🖟 आले. या वेळी