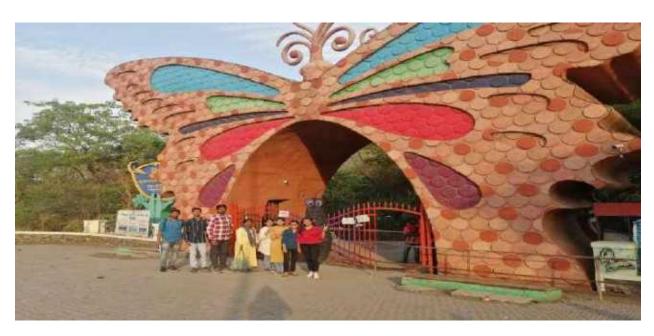

#### Pandit Jawaharlal Nehru Botanical Garden Nashik,

Botanical Garden Nashik is a beautiful garden situated in Nashik, Maharashtra, India. It is spread over a large area and is known for its collection of diverse plant species. The garden is a popular destination for nature lovers, visitors, and families. In Botanical Garden is known for its collection of diverse plant species. Visitors can see a wide range of plants, including shrubs, trees, and flowers. The garden is also home to a number of exotic plants, which have been brought from different parts of the world.

#### **Methodology of Execution:-**

The Department of Botany organized a visit Botanical Garden in Nashik are rich in bio diversity. 23 students along with 3 teachers visited to the respective place. Nurseries of the places are visited with priority. During the visit various plants are seen & students are noted in the notebook .They are also visited Anjaneri Hill & sula vine, Anjaneri Hill area is well known owing to its great diversity of medicinal and endemic species.