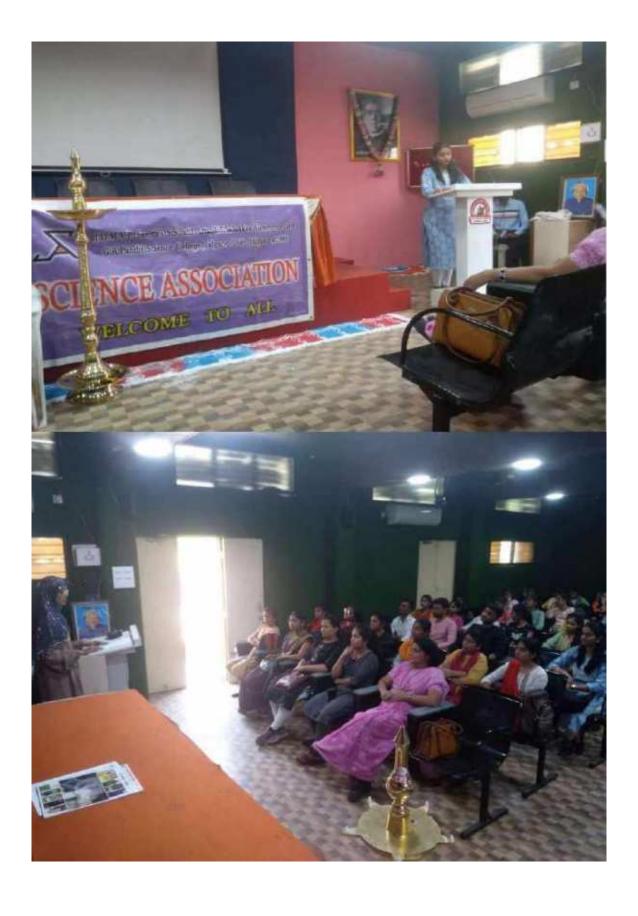

# Organized seminar and poster presentation by science department in Nutan Maratha College.

Power point presentation seminar and poster exhibition was held on 9th February 2023 and poster exhibition on 10th February 2023 in Nutan Maratha College. Seminars based on ongoing research in science were also organized. In it, 30 students gave a seminar on various topics such as nanotechnology, green chemistry, mobile addiction; math is all about, contribution of science, etc. The seminar was inaugurated by the vice principal of the college Prof. R. V. Deshmukh, while the poster presentation was inaugurated by Dr. Sarang Tamhankar, Indian Institute of Chemical Technology, Mumbai, in the poster presentation pulse monitoring system, spin coating, automatic night lamp using LDR, intelligence system and machine vision, cell detector ecosystem., 52 students made poster presentations on various topics like Ultrasonic Interferometer, Cryptography, Antibiotic Resistance, and Artificial Intelligence. After that the President of Science Association Prof. R.B. Deshmukh explained the concept of holding a science seminar to P.G. Coordinator Dr. K.B. Patil thanked, Vice Principal Dr. Madhuri Patil, Dr.Y.P. Patil, Dr. SP Mote, Prof. S.R. Gaikwad, Prof. N B Baviskar. Prof. Jitendra Patil, Prof. Nafisa Tadvi, Chanchal Madam, Prof. Annam Syed, Prof. Rahul Salunkhe, Prof. Aditya Patil supported the program.

# नूतन मराठा महाविद्यालयात सेमिनार

नृतन भराठा महाविद्यालयात विज्ञान विभागात १ फेब्रवारी रोजी पावर पॉइंट प्रेझेटेशन सेमिनार व १० फेब्रवारी रोजी पोस्टर प्रदर्शन घेण्यात आले विज्ञानातील चाल असलेल्या संशोधनावर आधारित सेमिनारचे आयोजन करण्यात आले होते. त्यात ३० विद्यार्थी-विद्यार्थिनीनी विज्ञानावरील चाल घडामोडीवर संशोधन चालत असलेल्या नॅनो टेक्नॉलॉजी, ग्रीन केमिस्ट्री, मोबाईल एडिक्शन, मेंथ इज ऑल अबाउट, कॉन्ट्रीब्यूशन ऑफ अशा विविध विषयांवर सेमिनार झाले. या सेमिनारचे उद्घाटन उपप्राचार्य प्रा. आर. व्ही. देशमुख यांच्या हस्ते करण्यात आले तर पोस्टर प्रेझेंटेशनचे उदघाटन मुंबईचे डॉ. सारंग ताम्हणकर यांच्या हस्ते १० फेब्रुवारी रोजी करण्यात आले. पोस्टर ग्रेझेटेशनमध्ये पत्स मॉनिटरिंग सिस्टीम स्पिन कोटिंग, ऑटोमॅटिक नाईट लॅम्प युजिंग, इंटेलिजन्स सिस्टीम अँड मशीन विजन, सोईल डिटेक्टर, इकोसिस्टीम, अस्ट्रासोनिक इंटर फेरोमीटर. किप्टोग्राफी, औटबायोटिक रेजिस्टन्स. आर्टिफिशल इंटेलिजन्स अशा विविध विषयावर ५२ विद्यार्थ्यांनी पोस्टर प्रेडोटेशन केले. सायन्स असोसिएशनचे अध्यक्ष प्रा.आर.बी. देशम्ख यांनी विज्ञान सेमिनार घेण्यामागील संकल्पना माहली

नूतन मराठा महाविद्यालयात विज्ञान विभागातर्फे सेमिनार व पोस्टर प्रेजेटेशनचे आयोजन नृतन मराठा महाविद्यालयात विज्ञान विभागातर्फे पावर पॉइंट प्रेझेंटेशन सेमिनार व पोस्टर प्रदर्शन घेण्यात आले. बिज्ञानातील चालू असलेल्या संशोधनावर आधारित सेमिनारचे आयोजन करण्यात आलेले होते. त्यात ३० विद्यार्थी,विद्यार्थिनीनी विज्ञानावरील चालू घडामोडीवर संशोधन चालत असलेल्या नेंनो टेक्नॉलॉजी, ग्रीन केमिस्ट्री, मोबाईल एडिनशन, मॅब इज ऑल अबाउट, कॉन्ट्रेब्युरान ऑफ अशा विविध विषयांवर सेमिनार दिले. सेमिनारचे उद्घाटन महाविद्यालयाचे उपप्राचार्य प्रा. आर. व्ही. देशमुख