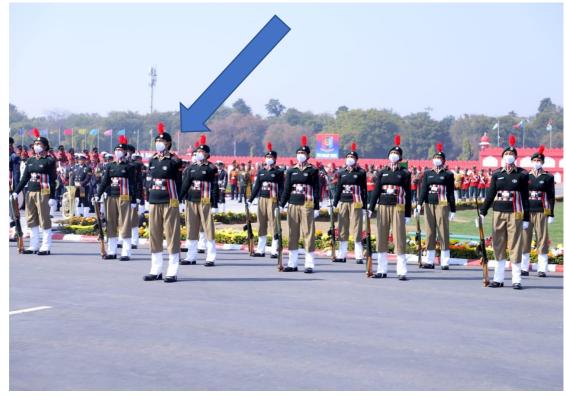

### ❖ Republic Day Camp (RDC)

SUO Sonali Patil representing 18 Maharashtra battalion at RAJPATH, DELHI