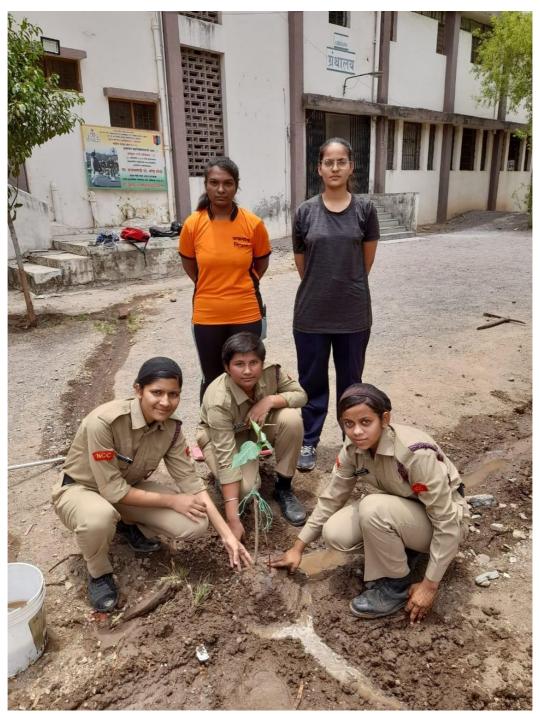

#### ❖ Tree Plantation drive

On the occasion of WORLD ENVIRONMENT DAY a tree plantation drive was held where various trees like Neem, Peepal, Burflower tree, Indian gooseberry and java plum were planted .During the drive, Dr.L.P. Deshmukh, Dr. M. S. Patil, A. U. Wagh and Hemakshi Wankhede were present.

Tree plantation drive on WORLD ENVIRONMENT
DAY