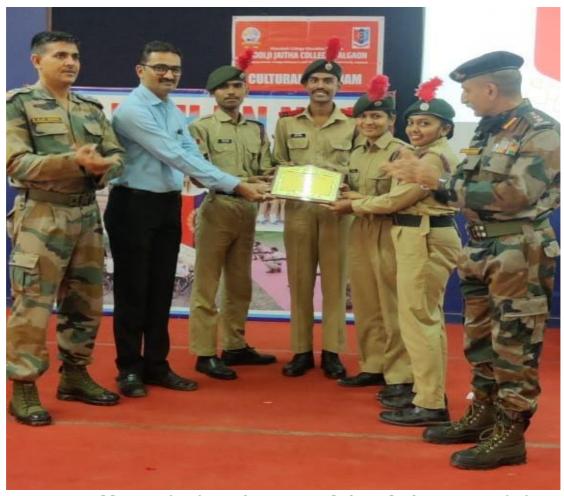

# ❖ `Ek Bharat Shreshth Bharat' campaign at Bhubaneswar

Basic Leadership campaign held at Amaravati