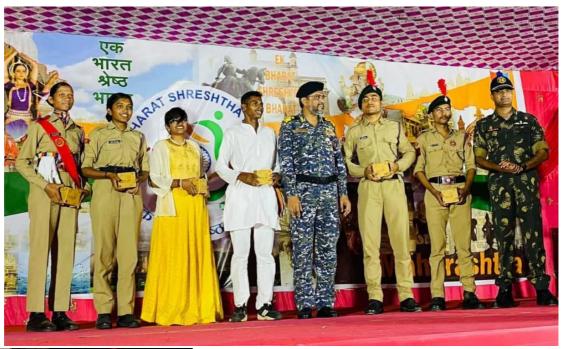

# ❖ `Ek Bharat Shreshth Bharat' campaign at Bhubaneswar

Basic Leadership campaign held at Amaravati