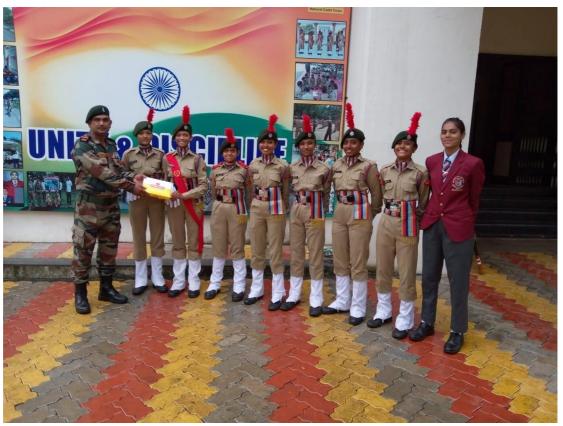

#### **❖ INDEPENDENCE DAY**

On this auspicious occasion the flag was hoisted by D. Ed. College principal Mr. Sonawane. Some of our SU cadets received the Guard of Honour including SUO Nikita Kasdekar, JUO Poonam Nikam, cadet Vanita Chavan, cadet Harsha Sapkale, JUO Bhagyashree Thakur, JUO Nikita Patil, cadet Suvarna Aage and Sergeant Prerna Patil.

SW cadets giving guard of honour to NCC cadets on 15 August 2021