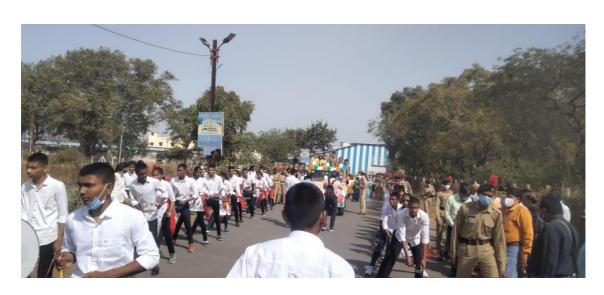

# ❖RDC PM RALLY (28 January 2022)

SUO Sonali Patil created history by representing NUTAN MARATHA COLLEGE on a NATIONAL level. She was selected for the role of GUARD COMMANDER and led the girls from Maharashtra. This privilege has been showered upon a maharashtrian cadet after 45 years straight that makes her victory hundredfold\ To commemorate her victory a rally was organised under guidance of CO Pravin Dhoman, AO Pravin Kumar, PI Staff and NCC dept. head and CTO Hemakshi Wankhede and Lieutenant Shivraj Patil.

# Head of the institute and principal felicitating SUO Sonali Patil

procession to celebrate the victory of Sonali was organised .These are moments during her felicitation by the Mayor of Jalgaon Mrs. Jayshree Mahajan, Dr. L. P. Deshmukh , commissioner of municipality were present.