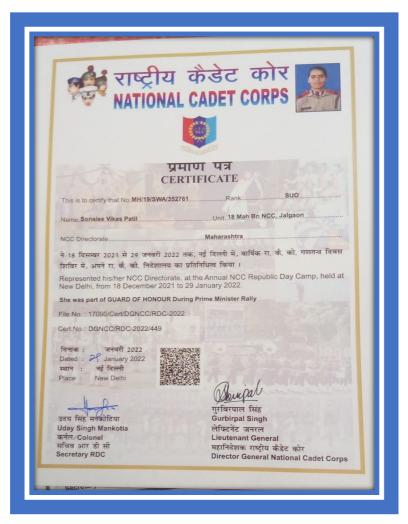

### ❖ Republic Day Camp (RDC)

SUO Sonali Patil representing 18 Maharashtra battalion at RAJPATH, DELHI

# ❖RDC PM RALLY (28 January 2022)

SUO Sonali Patil created history by representing NUTAN MARATHA COLLEGE on a NATIONAL level. She was selected for the role of GUARD COMMANDER and led the girls from Maharashtra. This privilege has been showered upon a maharashtrian cadet after 45 years straight that makes her victory hundredfold\ To commemorate her victory a rally was organised under guidance of CO Pravin Dhoman, AO Pravin Kumar, PI Staff and NCC dept. head and CTO Hemakshi Wankhede and Lieutenant Shivraj Patil.