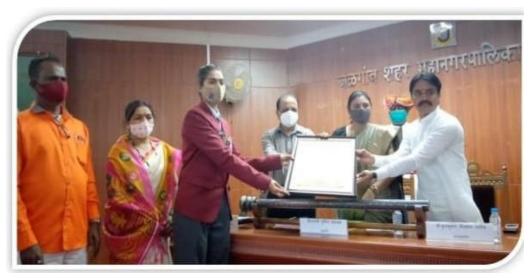

JALGAON MUNICIPAL CORPORATION MAYOR JAYSHREE MAHAJAN WELCOMING SUO SONALI PATIL

# Head of the institute and principal felicitating SUO Sonali Patil

procession to celebrate the victory of Sonali was organised .These are moments during her felicitation by the Mayor of Jalgaon Mrs. Jayshree Mahajan, Dr. L. P. Deshmukh , commissioner of municipality were present.