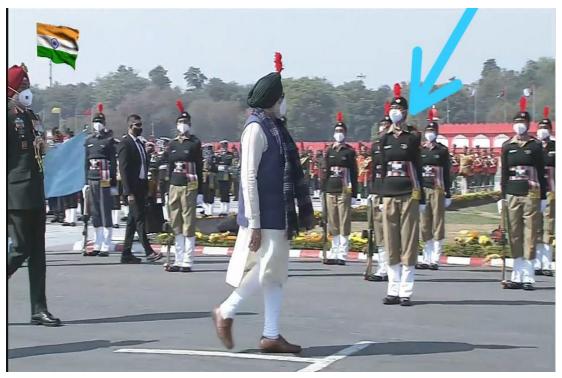

# ❖RDC PM RALLY (28 January 2022)

SUO Sonali Patil created history by representing NUTAN MARATHA COLLEGE on a NATIONAL level. She was selected for the role of GUARD COMMANDER and led the girls from Maharashtra. This privilege has been showered upon a maharashtrian cadet after 45 years straight that makes her victory hundredfold\ To commemorate her victory a rally was organised under guidance of CO Pravin Dhoman, AO Pravin Kumar, PI Staff and NCC dept. head and CTO Hemakshi Wankhede and Lieutenant Shivraj Patil.

SUO Sonali Patil giving guard of honour to prime minister SHRI. NARENDRA MODI and DG NCC LIEUTENANT GURBEERPAL SINGH at Rajpath, NEW DELHI

SUO SONALI

VIKAS PATIL IS FELICIATED AT RD PARADE DELHI AS A REPRESETIVE FROM MAHARASHTRA