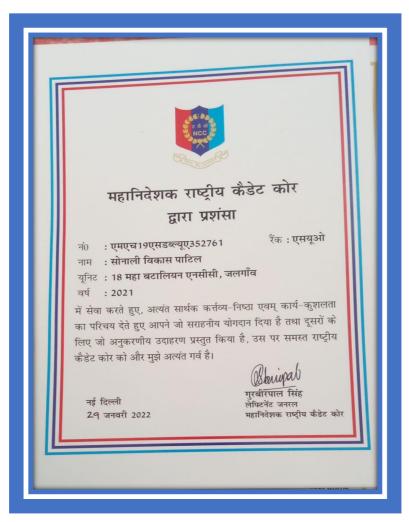

DT-18 DEC 21 -29 JAN 22

SUO SONALI VIKAS PATIL IS FELICIATED BY GIVING CERTIFICATE OF HONOR FROM DIRECTRATE GENERAL NCC DT-29 JAN 22

महाराष्ट्र DIRECTORATE ADG Y.P. खंदुरी सर यांच्यासोबत सिनिअर अंडर ऑफिसर सोनाली विकास पाटील.