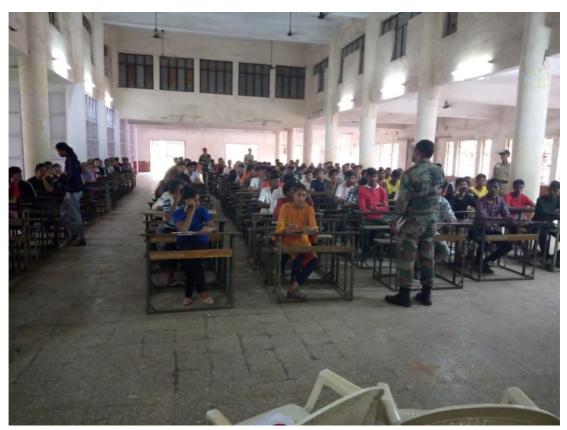

Major Komalsingh guided the students and gave information on the Indian army. In this test 150 students participated. They were judged on basis of their height, weight and performance in written exams and finally 32 were selected.

PI staff conducting written exams in NCC camp 2021-22

In the NCC unit total 55 candidates were trained in the academic year 2021-22 where they participated in various state and national camps and other social programs.