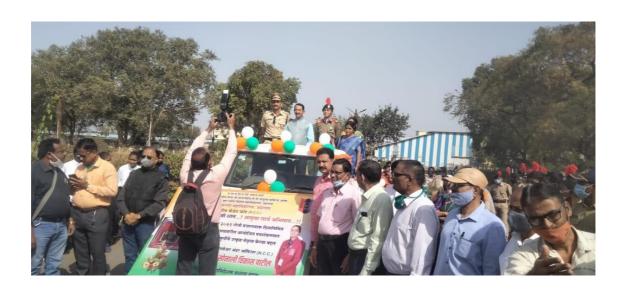

# ❖RDC PM RALLY (28 January 2022)

SUO Sonali Patil created history by representing NUTAN MARATHA COLLEGE on a NATIONAL level. She was selected for the role of GUARD COMMANDER and led the girls from Maharashtra. This privilege has been showered upon a maharashtrian cadet after 45 years straight that makes her victory hundredfold\ To commemorate her victory a rally was organised under guidance of CO Pravin Dhoman, AO Pravin Kumar, PI Staff and NCC dept. head and CTO Hemakshi Wankhede and Lieutenant Shivraj Patil.

# Head of the institute and principal felicitating SUO Sonali Patil

procession to celebrate the victory of Sonali was organised .These are moments during her felicitation by the Mayor of Jalgaon Mrs. Jayshree Mahajan, Dr. L. P. Deshmukh , commissioner of municipality were present.