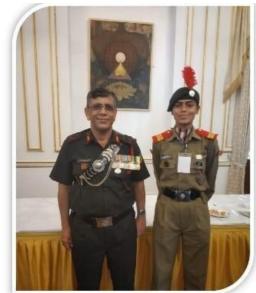

# ❖RDC PM RALLY (28 January 2022)

SUO Sonali Patil created history by representing NUTAN MARATHA COLLEGE on a NATIONAL level. She was selected for the role of GUARD COMMANDER and led the girls from Maharashtra. This privilege has been showered upon a maharashtrian cadet after 45 years straight that makes her victory hundredfold\ To commemorate her victory a rally was organised under guidance of CO Pravin Dhoman, AO Pravin Kumar, PI Staff and NCC dept. head and CTO Hemakshi Wankhede and Lieutenant Shivraj Patil.

SUO Sonali Patil giving guard of honour to prime minister SHRI. NARENDRA MODI and DG NCC LIEUTENANT GURBEERPAL SINGH at Rajpath, NEW DELHI

SUO SONALI

VIKAS PATIL IS FELICIATED AT RD PARADE DELHI AS A REPRESETIVE FROM MAHARASHTRA

Q 3 17 13

( 129

**MAHRASTRA STATE MINISTER MESSAGE** OF **CONGRAGULATION** S TO SUO SONALI **PATIL** 

18 PRAVEEN DHIMAN AND PRINCIPAL DR. L.P DESHMUKH WELCOMING SUO MAHARASHTRAS BATALION COLONEL SONALI PATIL