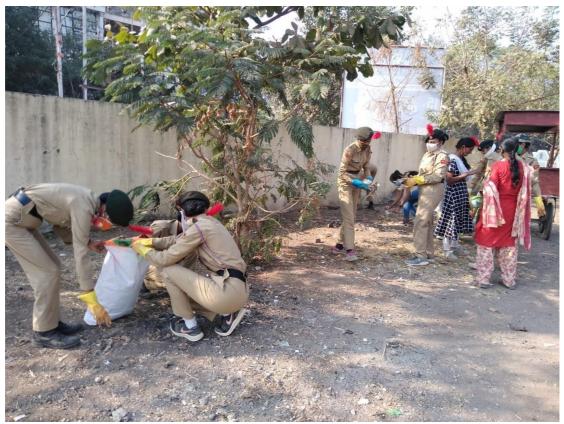

#### ❖ Tree Plantation drive

On the occasion of WORLD ENVIRONMENT DAY a tree plantation drive was held where various trees like Neem, Peepal, Burflower tree, Indian gooseberry and java plum were planted .During the drive, Dr.L.P. Deshmukh, Dr. M. S. Patil, A. U. Wagh and Hemakshi Wankhede were present.

Tree plantation drive on WORLD ENVIRONMENT
DAY