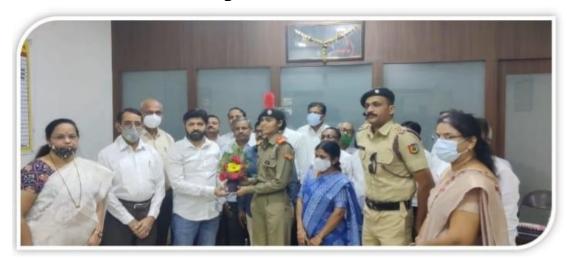

# Head of the institute and principal felicitating SUO Sonali Patil

procession to celebrate the victory of Sonali was organised .These are moments during her felicitation by the Mayor of Jalgaon Mrs. Jayshree Mahajan, Dr. L. P. Deshmukh , commissioner of municipality were present.