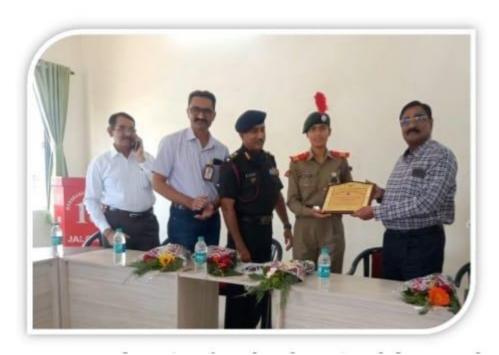

# ❖RDC PM RALLY (28 January 2022)

SUO Sonali Patil created history by representing NUTAN MARATHA COLLEGE on a NATIONAL level. She was selected for the role of GUARD COMMANDER and led the girls from Maharashtra. This privilege has been showered upon a maharashtrian cadet after 45 years straight that makes her victory hundredfold\ To commemorate her victory a rally was organised under guidance of CO Pravin Dhoman, AO Pravin Kumar, PI Staff and NCC dept. head and CTO Hemakshi Wankhede and Lieutenant Shivraj Patil.

# Head of the institute and principal felicitating SUO Sonali Patil

procession to celebrate the victory of Sonali was organised .These are moments during her felicitation by the Mayor of Jalgaon Mrs. Jayshree Mahajan, Dr. L. P. Deshmukh , commissioner of municipality were present.