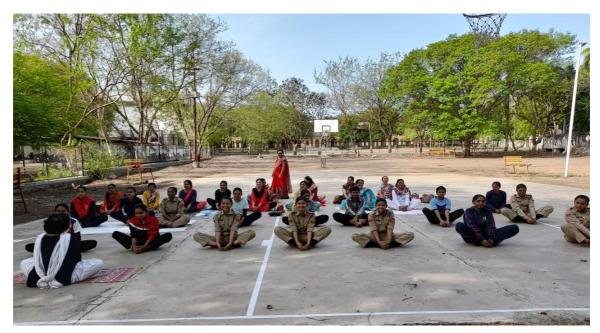

# Yoga training workshop

A yoga training programme was held on  $15^{\rm th}$  to  $20^{\rm th}$  June 2021 in regard of the International Yoga Day .This training programme was guided

by CTO Hemakshi Wankhede, professor Wankhede sir and vice principal M.S. Patil sir.

NCC cadets and Trainers giving training