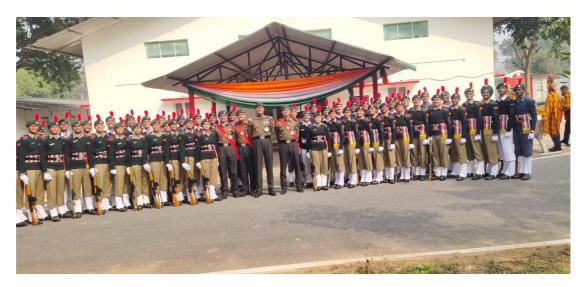

PI staff conducting written exams in NCC camp 2021-22

In the NCC unit total 55 candidates were trained in the academic year 2021-22 where they participated in various state and national camps and other social programs.