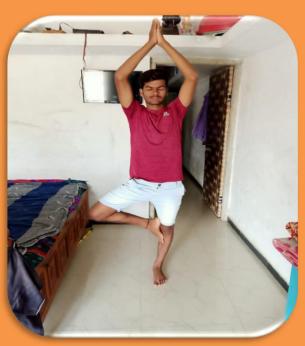

## 1. 6 th International Yoga Day (21/06/2020) (YOGA FROM HOME) :

In the light of prevailing Covid-19 situation, 'Yoga from Home' was encouraged. Cadets participated individually or with their family members from the safety of their homes. Cadets followed common yoga protocol and as advised uploaded their videos on social media with #CYP2020\_NCC. Total 46 cadets and 1 ANO performed yoga and uploaded their Photos on social media.