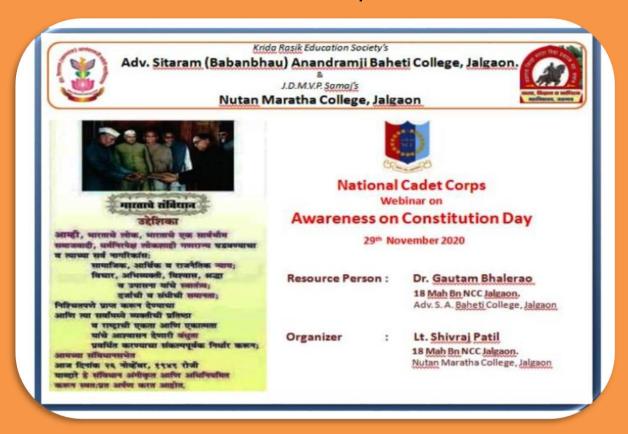

3. Awareness on Indian Constitution in corona pandemic Online webinar on 29/11/2020 in webinar 78 cadets are Participated: