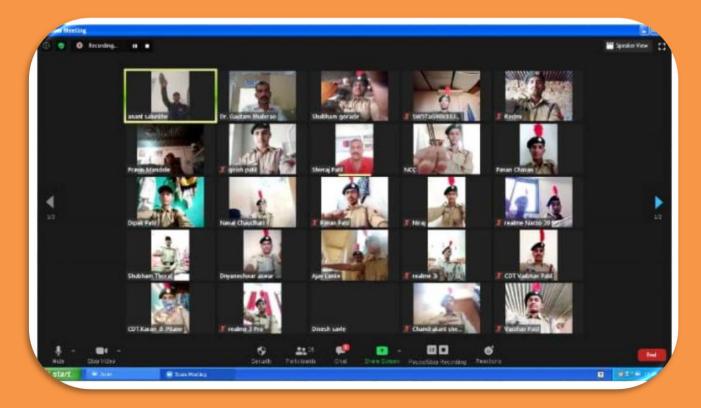

3. Awareness on Indian Constitution in corona pandemic Online webinar on 29/11/2020 in webinar 78 cadets are Participated: