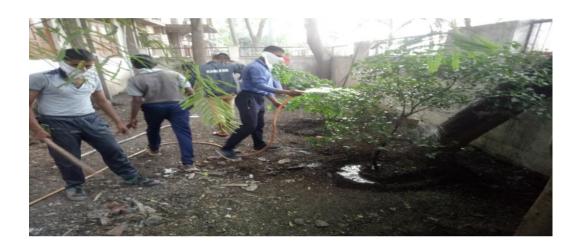

# CLEANING BOTNICAL GARDEN 19/12/19

In our college premises at entrance gate botanical garden was cleaned and watered for plants. NCC (SD) 43 cadet and Lt.Shivaraj B.Manake was present there.