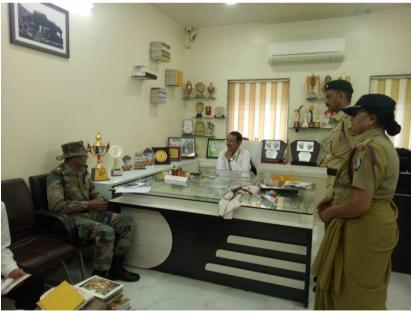

## **INSPECTION**

Administrative officer Major Sushil Kumar of 18 MAH BN was visited to NCC department for inspection on 07/10/2019. On this occasion Principal Dr. L. P. Deshmukh falicited Major Sushil Kumar by offering a shawl and bouquet.

Vice-principal Dr. N. J. Patil, Dr. S. A. Gaikwad, Captain Mrs. Kamal B. Patil & Lt. Shivaraj B. Manake were present for this program.