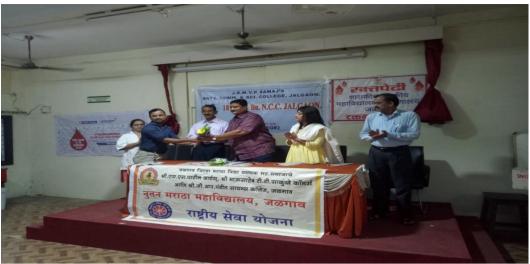

# **Blood Donation Camp** 04/08/2019

Blood donation was organized in Boss Hall. Honourable Mr. Virendra Bhoite Vice-chairman of J.D.M.V.P.Co-op Samaj's was chief-guest, Prin Dr. L. P. Deshmukh, Dr. Dhanshri Bhoite, Vice-Principal Dr. N. J. Patil, Dr. Rohini Deokar, Mr. Nilesh Pawar were present on the dias.

Blood donation camp was organized by NCC department of the college this program was coordinated by Lt. Shivaraj B. Manake. 48 bags of blood were collected on this occasion. HDFC bank presented water bottles and thanks to all blood donors. Civil Hospital, Jalgaon were gave the certificates to all blood donors.