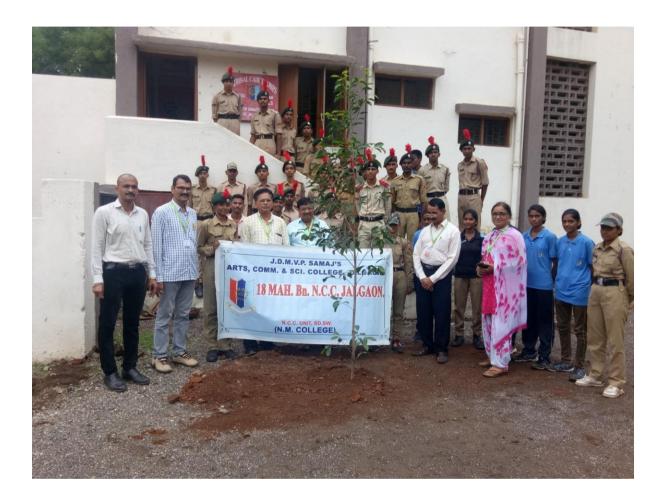

## **Tree Plantation**

05/07/2019

On the occasion of Environment Day 5<sup>th</sup> June, 2019 & SW (boys & Girls) conducted a tree plantation awareness rally from the college - Chhatrapati Shivaji Maharaj Chowk, sports complex - Ring road – Chhatrapati Shahu Maharaj Hospital – college. NCC cadets gave a different slogans in the rally about awareness of tree plantation.

After the end of the rally, plantation was done by Honourable Principal Dr. L. P. Deshmukh, Vice Principal Prof. S. G. patil, Prof. D.T. Bagul, Prof. S. E. Patil and 42 (SD) boys & 43(SW) girls were presented for this event. Captain Mrs. Kamal B. Patil and Lt. Shivaraj

B. Manake were also presented on this occasion. 24 saplings of different types of trees were planted.