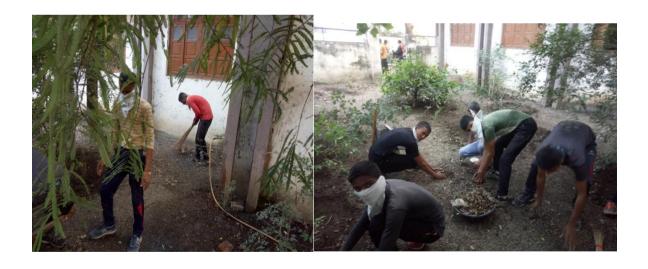

#### PLOGGING DAY

17/12/2019

Student of NCC of Nutan Maratha College (SD & SW)
Boys & Girls celebrating plogging day enthusiastically on this occasion the student cleaned the premises of college as well as Shahu Nagar co-op housing society then went to Bendale Mahila college by picking-up the garbage and cleaning roads. All cadets cleaned the surrounding area of Chhatrapati Shivaji Maharaj Statue.

All 55 (SD) Boys & 53 (SW) Girls participated in it. On this occasion Subhedar Satish Kumar, Captain Kamal B. Patil and Lt. Shivaraj B. Manake was present there. Shivaraj B. Manake explained the importance of Plogging Day to the student & the programme was carried out with enthusiasm.