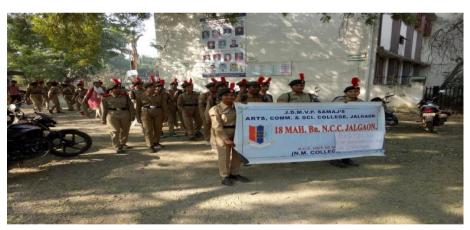

### 26<sup>th</sup> January Republic Day

On the occasion of 26<sup>th</sup> January 2020 all SD cadet of Nutan Maratha college attended the parade on police ground in front of Guardian minister SUO Pritesh Mahajan lead the parade while Shubham Thorat was the super number.