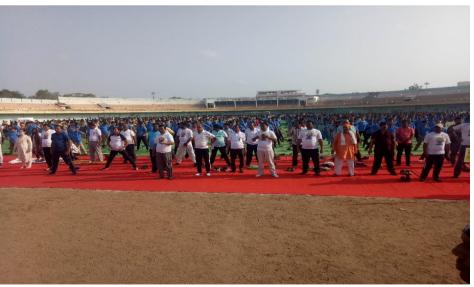

# Internation Yoga Day 21/6/2019

District office Jalgaon invited all the colleges & schools student & NCC cadets on 21/06/2019 at Chhatrapati Shivaji Maharaj Krida Sankul, Jalgaon. Near about 2800 to 2900 students & various organizations participated in it.

On this occasion 100 (SD & SW) Boys & girls of our JDMVPS's Arts, Commerce and Science College, Jalgaon participated in it. Captain Mrs. Kamal B. Patil and Lt. Shivaraj B. Manake participated in this event. 18 MAH BN distributed T-shirt to all participating NCC cadets on the occasion.