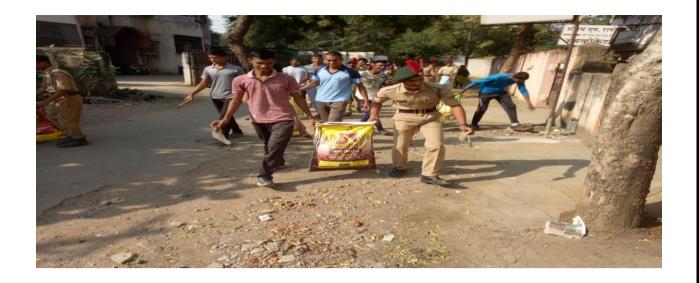

## **Tree Plantation**

05/07/2019

On the occasion of Environment Day 5<sup>th</sup> June, 2019 & SW (boys & Girls) conducted a tree plantation awareness rally from the college - Chhatrapati Shivaji Maharaj Chowk, sports complex - Ring road – Chhatrapati Shahu Maharaj Hospital – college. NCC cadets gave a different slogans in the rally about awareness of tree plantation.

After the end of the rally, plantation was done by Honourable Principal Dr. L. P. Deshmukh, Vice Principal Prof. S. G. patil, Prof. D.T. Bagul, Prof. S. E. Patil and 42 (SD) boys & 43(SW) girls were presented for this event. Captain Mrs. Kamal B. Patil and Lt. Shivaraj

B. Manake were also presented on this occasion. 24 saplings of different types of trees were planted.