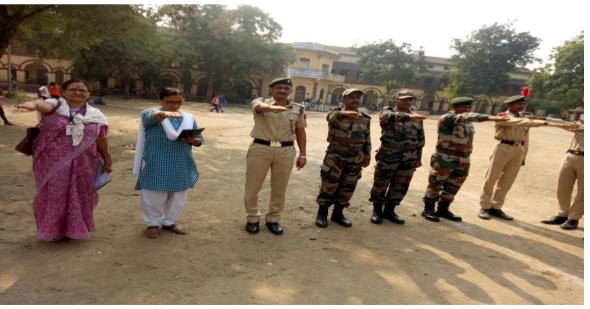

### 26<sup>th</sup> January Republic Day

On the occasion of 26<sup>th</sup> January 2020 all SD cadet of Nutan Maratha college attended the parade on police ground in front of Guardian minister SUO Pritesh Mahajan lead the parade while Shubham Thorat was the super number.