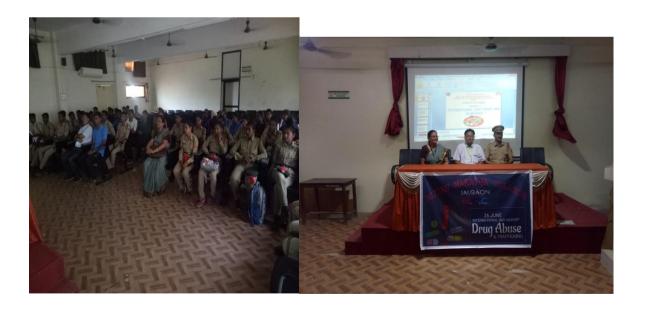

### INTERNATIONAL ANTI DRUG DAY

16/06/2019

International Anti-Drug Day was celebrated on 16th June at Bose Hall. On this occasion, Mr. Sham Patil vice principal of junior college was president and Captain Mrs. Nanda Bendale was chief-guest of the program.

Captain Mrs. Kamal B. Patil introduced the guest and Lt. Shivaraj B. Manake presented the vote of thanks.

President Mr. Sham Patil gave information about the drug & how the young generation addicted the drug.

On this occasion short video clips were showed on the projector about the awareness from the drug to the NCC cadet.

At the end of the program the student were given an oath to stay away from drugs 48 DS and 44 SW were present for the program.