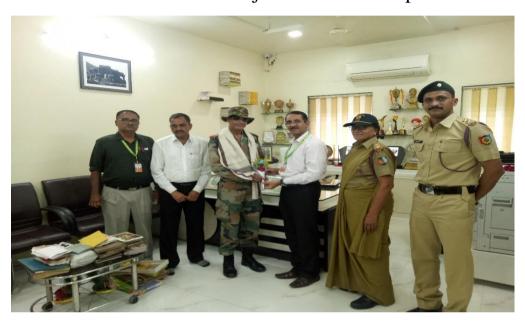

## **INSPECTION**

Administrative officer Major Sushil Kumar of 18 MAH BN was visited to NCC department for inspection on 07/10/2019. On this occasion Principal Dr. L. P. Deshmukh falicited Major Sushil Kumar by offering a shawl and bouquet.

Vice-principal Dr. N. J. Patil, Dr. S. A. Gaikwad, Captain Mrs. Kamal B. Patil & Lt. Shivaraj B. Manake were present for this program.