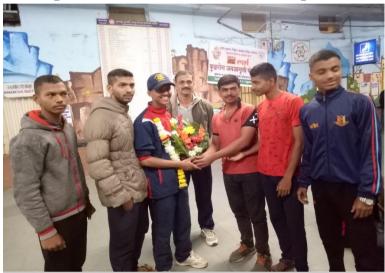

#### FELICITATION OF RDC GOLDEN SAGAR D. KHALSE

Sagar Digamber Khalse NCC third year cadet of our college participated on the  $26^{TH}$  January 2020 at Rajpath in Delhi. After completing Republic Day Camp Sagar Khalse was welcomed at the railway station by ANO Lt. Shivaraj B.Manake & other cadet .

On the behalf of the college Chhatrapati nShivaji Maharaj Natyamandir Sagar Khalse was felicitated with Shawal, Shreefal,

Bouquet & Memento by Deelip R.Patil ,Shambhu Patil & our colleges Principle Dr. L. P. Deshmukh was present on dias.