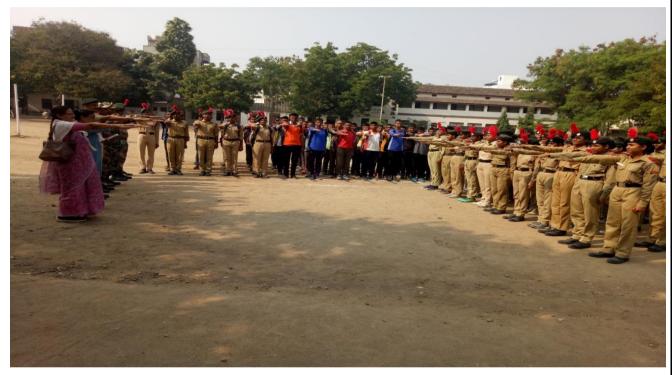

### 26<sup>th</sup> January Republic Day

On the occasion of 26<sup>th</sup> January 2020 all SD cadet of Nutan Maratha college attended the parade on police ground in front of Guardian minister SUO Pritesh Mahajan lead the parade while Shubham Thorat was the super number.