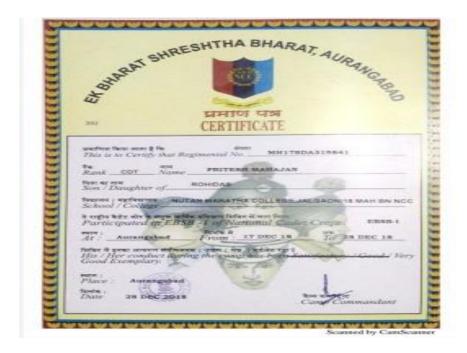

PRCN Letter Certificate

 Cadet Pritesh Mahajan And Gaurav Nanaware are Attend EBSB-I Camp are Dated on 17Dec To 28 Dec 2018