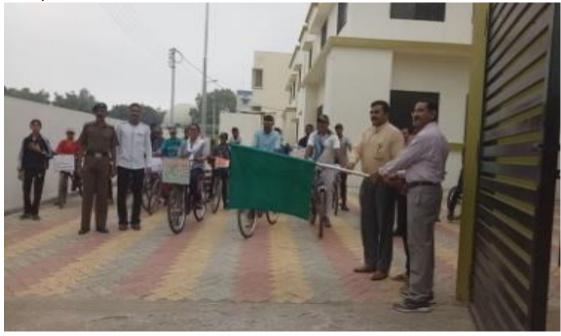

A Cycle Rally (from Jalgaon to Kanalda 19 Km) was organized by 18 Mah. Bn. As an adventure activity on 26/09/2018 from Bn.office at Mahabal to Kanv Rishi Ashram, Kanalda. 23 SD, 10 SW, ANO Capt. K.B.Patil and Care taker Shivraj Patil participated in the rally.