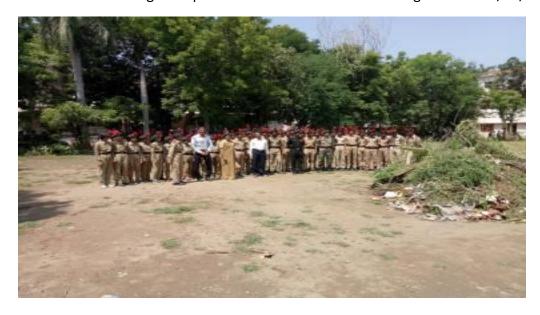

Rally

• Cleaned college campus and the area outside the college Dated:-21/09/2018

**Cleaned Area** 

A poster presentation on "cleanliness drive" was organized at college level 24/09/2018.
 Cdt Suresh D Patil stood first. 38 SD AND 30 SW were present for the programme. Col Dilip Pande and Principal Dr. L.P. Deshmukh felicitated the cadets.