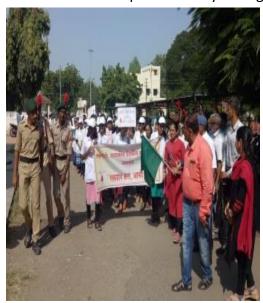

## (Swachhata Pakwada From 12/09/2018 To 24/09/2018)

 44 Cadet participated in a rally in the city on "cleanliness drive" under SWACHH BHARAT ABHIYAN from Baheti College ,Jalgaon to N.M.College on 14/09/2018.