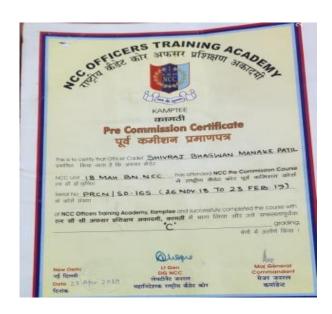

Donate Dated on 1/10/2018
Rally

**Peaper News** 

 Govt.Medical College arranged a seminar on "Happiness is Donating Blood"dated On12/10/2018

**Seminar** 

 CTO Shivraj.B.Manke Joined [PRCN] ANO Course: OTA KAMPTEE For Three months from 26 Nov 2018 to 23 Feb 2019.