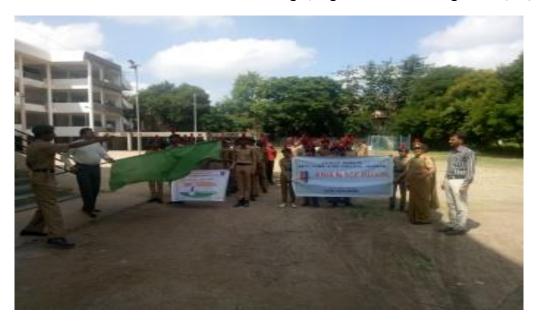

## (Swachhata Pakwada From 12/09/2018 To 24/09/2018)

 44 Cadet participated in a rally in the city on "cleanliness drive" under SWACHH BHARAT ABHIYAN from Baheti College ,Jalgaon to N.M.College on 14/09/2018.

Rally

• Cleaned college campus and the area outside the college Dated:-21/09/2018

**Cleaned Area** 

A poster presentation on "cleanliness drive" was organized at college level 24/09/2018.
 Cdt Suresh D Patil stood first. 38 SD AND 30 SW were present for the programme. Col Dilip Pande and Principal Dr. L.P. Deshmukh felicitated the cadets.