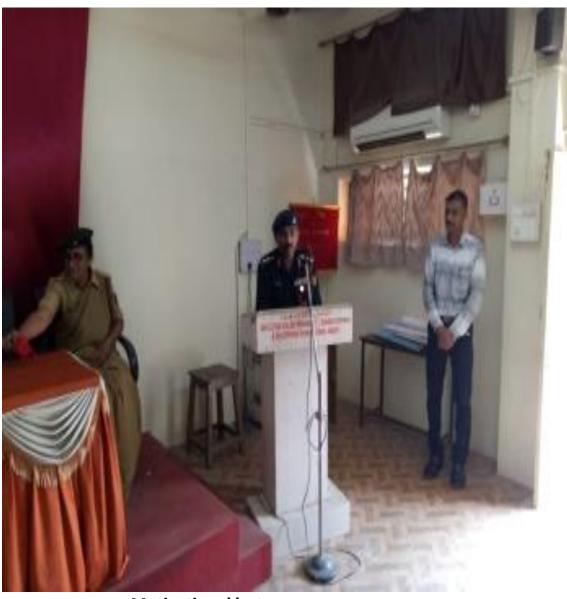

## NCC SD (Boys)

 A motivational lecture of Colonel Dilip Pande of 18 Mah. Bn. was organized under the chairmanship of Principal Dr. L.P.Deshmukh on 20 July 2018 at 10 am, 43 Boys were Present.

**Motivational lecture** 