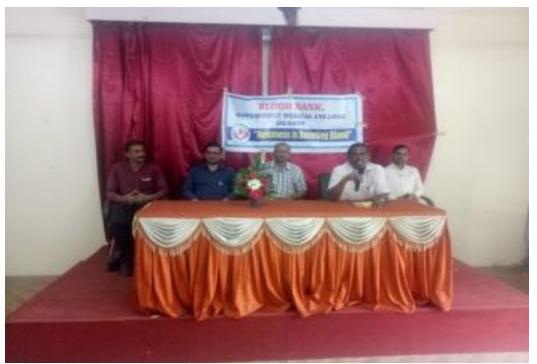

Donate Dated on 1/10/2018
Rally

**Peaper News** 

 Govt.Medical College arranged a seminar on "Happiness is Donating Blood"dated On12/10/2018

**Seminar** 

 CTO Shivraj.B.Manke Joined [PRCN] ANO Course: OTA KAMPTEE For Three months from 26 Nov 2018 to 23 Feb 2019.