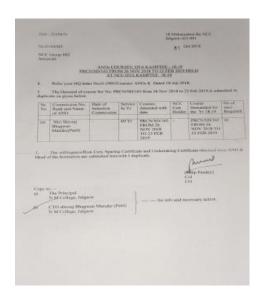

Donate Dated on 1/10/2018
Rally

**Peaper News** 

 Govt.Medical College arranged a seminar on "Happiness is Donating Blood"dated On12/10/2018

**Seminar** 

 CTO Shivraj.B.Manke Joined [PRCN] ANO Course: OTA KAMPTEE For Three months from 26 Nov 2018 to 23 Feb 2019.