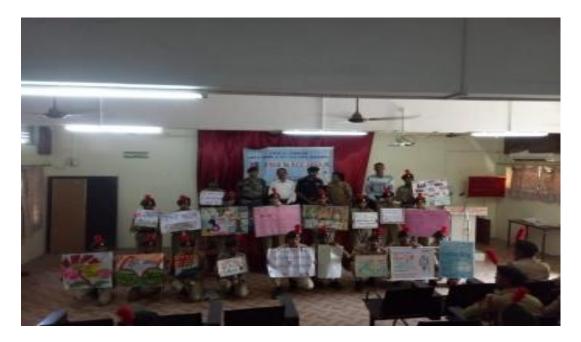

Rally

• Cleaned college campus and the area outside the college Dated:-21/09/2018

**Cleaned Area** 

A poster presentation on "cleanliness drive" was organized at college level 24/09/2018.
 Cdt Suresh D Patil stood first. 38 SD AND 30 SW were present for the programme. Col Dilip Pande and Principal Dr. L.P. Deshmukh felicitated the cadets.