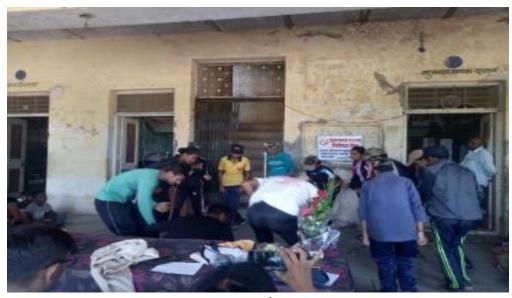

Donate Dated on 1/10/2018
Rally

**Peaper News** 

 Govt.Medical College arranged a seminar on "Happiness is Donating Blood"dated On12/10/2018

**Seminar** 

 CTO Shivraj.B.Manke Joined [PRCN] ANO Course: OTA KAMPTEE For Three months from 26 Nov 2018 to 23 Feb 2019.