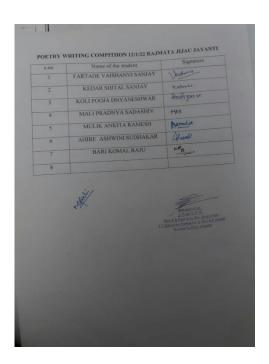

#### **Outline**

Academic year 2018 yuvatisabha was inaugurated by DrUsha Shah of AndhashraddhaNirmulansamiti, who guided the students on gender equity and wished them good luck for the future.Mrs. SandhyaSuryavanshi an entrepreneur was also present. The program was organized by Dr.M.S.Patil.