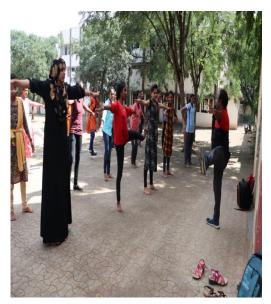

ajendraJanjale demonstrated self-defense lessons to the students in this program **56** girls are participed.

In this, various punch, kicks, elbow attack, knee attack, etc., were taught to the students through demostation and practical, how to protect themselves in times of trouble. Practice was given by giving lessons on how to protect oneself with the help of materials close by such as stall water bottle college bag etc. On the concluding day, Prof. Bendre was the main presence. Madam Bendre in her speech boosted the morale of the students and wished them well 56 students were participated in this workshop.

- 1 Students learn self-defense.
- 2 Learned to express their own opinion.
- 3 Learned to participate spontaneous in any activity.
- 4 Confidence was created among the students.





Self defence training



concluding day- Prof. Bendre addressing the students.

|      | J.D.M.V.P.S.SHRI S.S.F<br>G.R.PAND |            |            | St. IL. C. C. E.