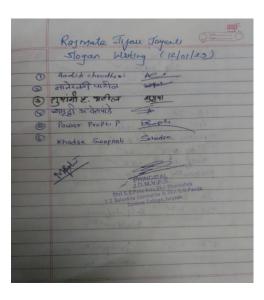

#### **Objectives-**

To inculcate the tendency of self employment among the girl students and help them to become self- reliant.