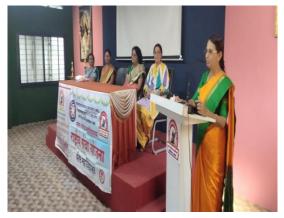

#### Inauguration and lecture on gender equity

#### **Outline**

Academic year 2018 yuvatisabha was inaugurated by DrUsha Shah of AndhashraddhaNirmulansamiti, who guided the students on gender equity and wished them good luck for the future.Mrs. SandhyaSuryavanshi an entrepreneur was also present. The program was organized by Dr.M.S.Patil.

More than 50 girls students were presents for this lecture.

#### **Outcomes-**

1The students got to know about gender equity.

- 2 A sense of equality arose in their minds.
- 3 Awareness of own rights and duties in society.

Inaguration and lecture on gender equity by DrUsha Shah..(14/8/2018)