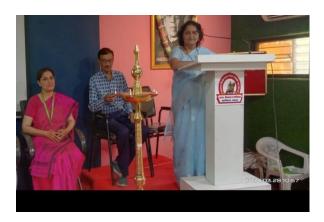

#### **Outline**

Academic year 2018 yuvatisabha was inaugurated by DrUsha Shah of AndhashraddhaNirmulansamiti, who guided the students on gender equity and wished them good luck for the future.Mrs. SandhyaSuryavanshi an entrepreneur was also present. The program was organized by Dr.M.S.Patil.

#### **Outcomes-**

1The students got to know about gender equity.

- 2 A sense of equality arose in their minds.
- 3 Awareness of own rights and duties in society.

Inaguration and lecture on gender equity by DrUsha Shah..(14/8/2018)