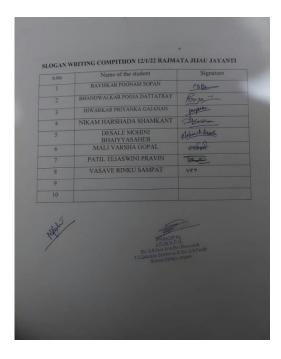

#### **Outline**

Academic year 2018 yuvatisabha was inaugurated by DrUsha Shah of AndhashraddhaNirmulansamiti, who guided the students on gender equity and wished them good luck for the future.Mrs. SandhyaSuryavanshi an entrepreneur was also present. The program was organized by Dr.M.S.Patil.