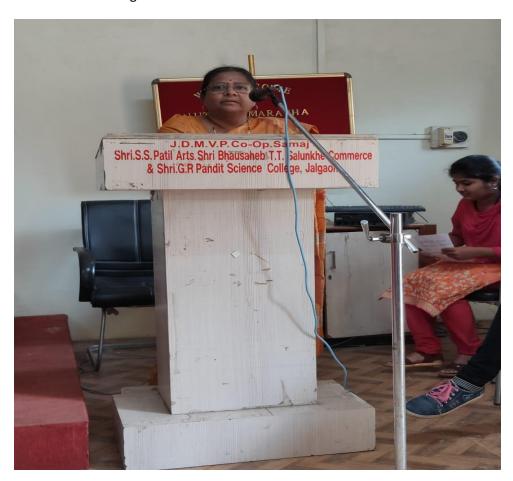

#### **Outline**

Academic year 2018 yuvatisabha was inaugurated by DrUsha Shah of AndhashraddhaNirmulansamiti, who guided the students on gender equity and wished them good luck for the future.Mrs. SandhyaSuryavanshi an entrepreneur was also present. The program was organized by Dr.M.S.Patil.

More than 50 girls students were presents for this lecture.