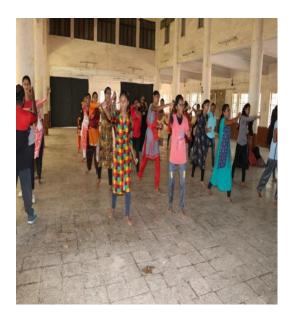

RajendraJanjale demonstrated self-defense lessons to the students in this program **56** girls are participed.

In this, various punch, kicks, elbow attack, knee attack, etc., were taught to the students through demostation and practical, how to protect themselves in times of trouble. Practice was given by giving lessons on how to protect oneself with the help of materials close by such as stall water bottle college bag etc. On the concluding day, Prof. Bendre was the main presence. Madam Bendre in her speech boosted the morale of the students and wished them well 56 students were participated in this workshop.

- 1 Students learn self-defense.
- 2 Learned to express their own opinion.
- 3 Learned to participate spontaneous in any activity.
- 4 Confidence was created among the students.





Self defence training



concluding day- Prof. Bendre addressing the students.

|      | J.D.M.V.P.S.SHRI S.S.F<br>G.R.PAND |            |            | St. IL. C. C. E.