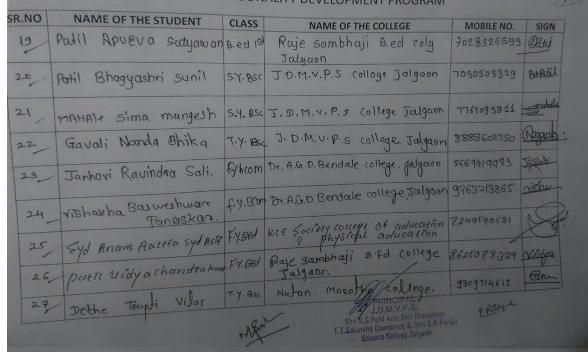

#### **Outline-**

On first September the students submitted slogans. 21 students participated in it.