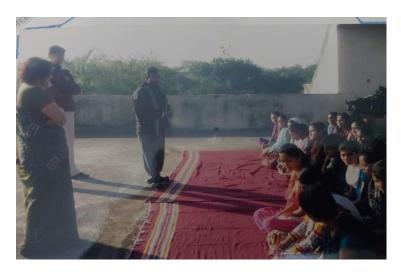

#### Inauguration and lecture on gender equity

#### **Outline**

Academic year 2018 yuvatisabha was inaugurated by DrUsha Shah of AndhashraddhaNirmulansamiti, who guided the students on gender equity and wished them good luck for the future.Mrs. SandhyaSuryavanshi an entrepreneur was also present. The program was organized by Dr.M.S.Patil.

More than 50 girls students were presents for this lecture.

#### **Outcomes-**

1The students got to know about gender equity.

- 2 A sense of equality arose in their minds.
- 3 Awareness of own rights and duties in society.

Inaguration and lecture on gender equity by DrUsha Shah..(14/8/2018)