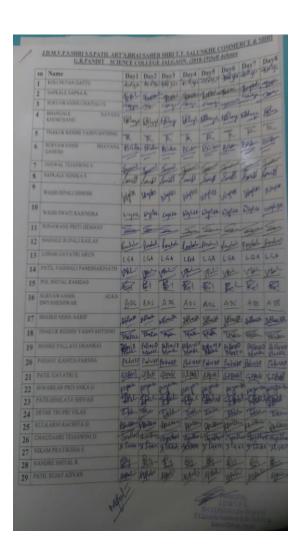

ault.
- 5 To strive for girls physical and mental health improvement.

#### **Outline-**

The swavyum Siddha trainer Mr. RajendraJanjale trained the girls for eight days(15/12/18 to 22/12/18) in which he taught the girls different types of punches, how to defend themselves using elbow and knees, and hand-on learning how to defend themselves with the help of available materials such as water bottle, bag etc. Also taught how to protect oneself when attacked. More than 50 students were participated in this.

#### **Outcomes-**

- 1 Students learn self defense.
- 2 Learned to express their own opinion.
- 3 Learned to participate spontaneous in any activity.
- 4 Confidence was created among the students.





Rajendra Janjale Explain with practical



Self defense training by Rajendra Janjale





#### ICT TREANING- (SavitribaiPhulejayanti)-

#### **Objectives-**

- 1 To create awareness of technology among students.
- 2 Educate students to use computer.
- 3 To inform students about new technologies.

#### **Outline-**

With the help of faculty members of Computer Department students were trained to make power point presentation on computer with the aim of inspiring computer knowledge to the students and teaching new technology.

- 1Students learn computer hands on.
- 2 Students got to know about the internet
- 3 Students were able to make PPT. 21 students participated in this.



ICT TRAINING (PPT ) by Mayuri Pawwar



## J.D.M.V.P.S.SHRI S.S.PATIL ART'S,BHAUSAHEB SHRI T.T. SALUNKHE COMMERCE & SHRI G.R.PANDIT SCIENCE COLLEGE JALGAON.

#### YUVATI SABHA REPORT-2019-20

#### Inau