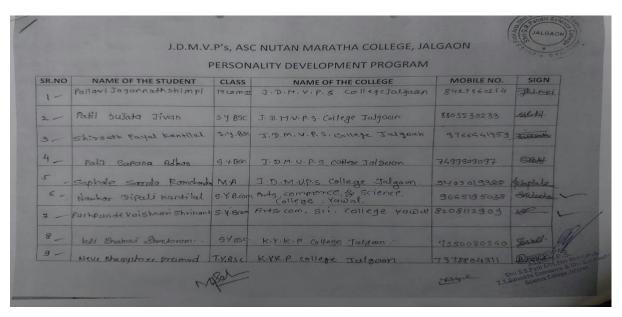

#### **Outline-**

On first September the students submitted slogans. 21 students participated in it.