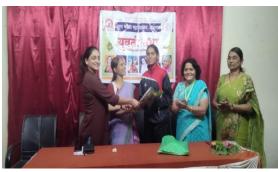

#### **Outline**

Academic year 2018 yuvatisabha was inaugurated by DrUsha Shah of AndhashraddhaNirmulansamiti, who guided the students on gender equity and wished them good luck for the future.Mrs. SandhyaSuryavanshi an entrepreneur was also present. The program was organized by Dr.M.S.Patil.