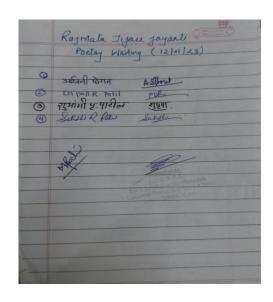

#### **Objectives-**

To inculcate the tendency of self employment among the girl students and help them to become self- reliant.