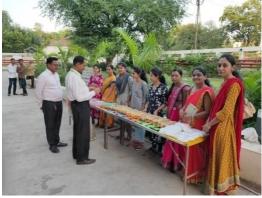

#### **Outline**

Academic year 2018 yuvatisabha was inaugurated by DrUsha Shah of AndhashraddhaNirmulansamiti, who guided the students on gender equity and wished them good luck for the future.Mrs. SandhyaSuryavanshi an entrepreneur was also present. The program was organized by Dr.M.S.Patil.

More than 50 girls students were presents for this lecture.