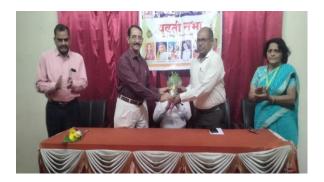

#### **Outline**

Academic year 2018 yuvatisabha was inaugurated by DrUsha Shah of AndhashraddhaNirmulansamiti, who guided the students on gender equity and wished them good luck for the future.Mrs. SandhyaSuryavanshi an entrepreneur was also present. The program was organized by Dr.M.S.Patil.