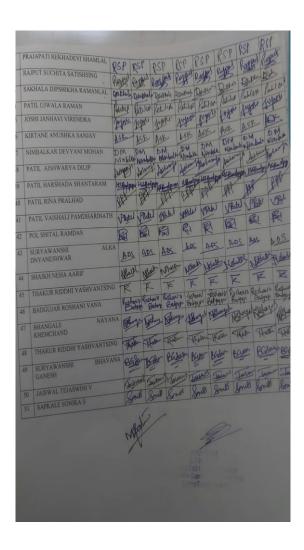

lt.
- 5 To strive for girls physical and mental health improvement.

#### **Outline-**

The swavyum Siddha trainer Mr. RajendraJanjale trained the girls for eight days(15/12/18 to 22/12/18) in which he taught the girls different types of punches, how to defend themselves using elbow and knees, and hand-on learning how to defend themselves with the help of available materials such as water bottle, bag etc. Also taught how to protect oneself when attacked. More than 50 students were participated in this.

#### **Outcomes-**

- 1 Students learn self defense.
- 2 Learned to express their own opinion.
- 3 Learned to participate spontaneous in any activity.
- 4 Confidence was created among the students.





Rajendra Janjale Explain with practical



Self defense training by Rajendra Janjale





#### ICT TREANING- (SavitribaiPhulejayanti)-

#### **Objectives-**

- 1 To create awareness of technology among students.
- 2 Educate students to use computer.
- 3 To inform students about new technologies.

#### **Outline-**

With the help of faculty members of Computer Department students were trained to make power point presentation on computer with the aim of inspiring computer knowledge to the students and teaching new technology.

- 1Students learn computer hands on.
- 2 Students got to know about the internet
- 3 Students were able to make PPT. 21 students participated in this.



ICT TRAINING (PPT ) by Mayuri Pawwar



## J.D.M.V.P.S.SHRI S.S.PATIL ART'S,BHAUSAHEB SHRI T.T. SALUNKHE COMMERCE & SHRI G.R.PANDIT SCIENCE COLLEGE JALGAON.

#### YUVATI SABHA REPORT-2019-20

#### Inaugu