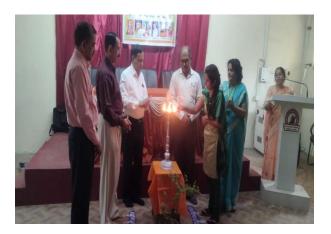

#### **Outline**

Academic year 2018 yuvatisabha was inaugurated by DrUsha Shah of AndhashraddhaNirmulansamiti, who guided the students on gender equity and wished them good luck for the future.Mrs. SandhyaSuryavanshi an entrepreneur was also present. The program was organized by Dr.M.S.Patil.

#### **Outcomes-**

1The students got to know about gender equity.

- 2 A sense of equality arose in their minds.
- 3 Awareness of own rights and duties in society.

Inaguration and lecture on gender equity by DrUsha Shah..(14/8/2018)