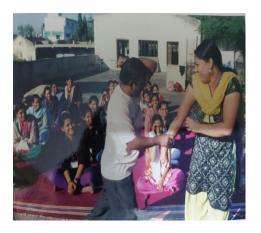

#### Inauguration and lecture on gender equity

#### **Outline**

Academic year 2018 yuvatisabha was inaugurated by DrUsha Shah of AndhashraddhaNirmulansamiti, who guided the students on gender equity and wished them good luck for the future.Mrs. SandhyaSuryavanshi an entrepreneur was also present. The program was organized by Dr.M.S.Patil.

More than 50 girls students were presents for this lecture.

#### **Outcomes-**

1The students got to know about gender equity.

- 2 A sense of equality arose in their minds.
- 3 Awareness of own rights and duties in society.

Inaguration and lecture on gender equity by DrUsha Shah..(14/8/2018)