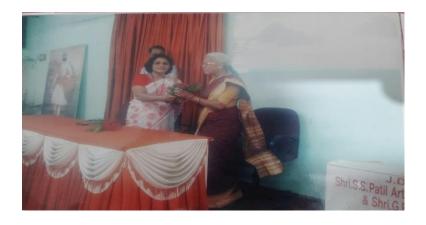

#### Inauguration and lecture on gender equity

#### **Outline**

Academic year 2018 yuvatisabha was inaugurated by DrUsha Shah of AndhashraddhaNirmulansamiti, who guided the students on gender equity and wished them good luck for the future.Mrs. SandhyaSuryavanshi an entrepreneur was also present. The program was organized by Dr.M.S.Patil.

More than 50 girls students were presents for this lecture.

#### **Outcomes-**

1The students got to know about gender equity.

- 2 A sense of equality arose in their minds.
- 3 Awareness of own rights and duties in society.

Inaguration and lecture on gender equity by DrUsha Shah..(14/8/2018)