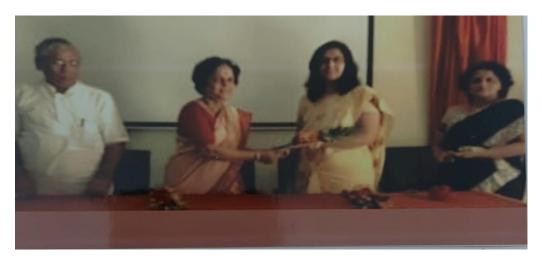

#### **Outline**

Academic year 2018 yuvatisabha was inaugurated by DrUsha Shah of AndhashraddhaNirmulansamiti, who guided the students on gender equity and wished them good luck for the future.Mrs. SandhyaSuryavanshi an entrepreneur was also present. The program was organized by Dr.M.S.Patil.

More than 50 girls students were presents for this lecture.

#### **Outcomes-**

1The students got to know about gender equity.

- 2 A sense of equality arose in their minds.
- 3 Awareness of own rights and duties in society.

Inaguration and lecture on gender equity by DrUsha Shah..(14/8/2018)