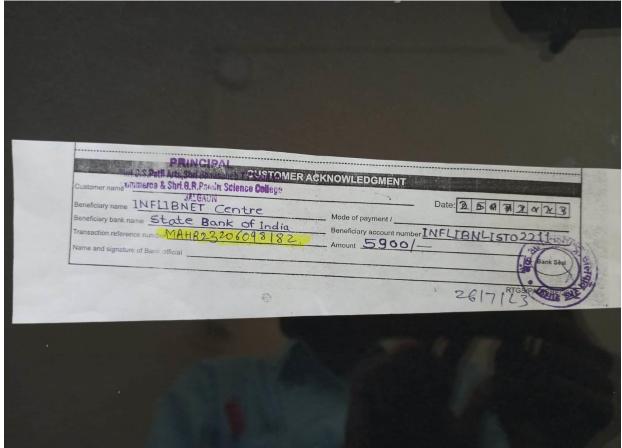

### LIST OF JOURNALS & PERIODICALS - 2022-2023

| Total:-                                                                                  |           | 90840/-          |
|------------------------------------------------------------------------------------------|-----------|------------------|
| 29. N List                                                                               |           | 5900/-           |
| 28. INDIA TODAY HINDI                                                                    | 52 ISSUES | 1800/-           |
| 27. AVISKAR                                                                              | 12 ISSUES | 600/-            |
| 26. VIGYAN PRAGATI HINDI                                                                 | 12 ISSUES | 360/-            |
| 25. GRUHA SHOBHA                                                                         | 12 ISSUES | 1080/-           |
| 24. COMPUTITION SUCCESS REVIEW WITH G. K.                                                | 12 ISSUES | 1200/-           |
| 23. CURRANT SCIENCE                                                                      | 24 ISSUES | 2700/-           |
| 22. NATIONAL GEOGRAPHICS                                                                 | 12 ISSUES | 3200/-           |
| 21. MEDICINAL & AROMATIC PLANTS ABSTRACTS                                                |           | 3600/-           |
| 20. INDIAN SCIENCE ABSTRACTS                                                             | 24 ISSUES | 5300/-           |
| 19. INDIAN JOURNAL OF NATURAL PRODUCTS & RESOURCES 4 ISSUES                              |           | 1200/-           |
| 18. INDIAN JOURNAL OF MARINE SCIENCES                                                    |           | 3200/-           |
| 17. HEATHCARE                                                                            |           | 600/-            |
| 16. CURRENT SCIENCE                                                                      | 12 ISSUES | 2700/-           |
| 15. INDIAN JOURNAL OF CHEMISTRY SEC-B                                                    | 12 ISSUES | 4600/-           |
| 14. INDIAN JOURNAL OF CHEMISTRY SEC-A                                                    | 12 ISSUES | 4600/-           |
| 13. ECONPMICS & POLITICAL WEEKLY                                                         | 51 ISSUES | 5500/-           |
| 12. INDIAN JOURNAL OF PUR & APPLIED CHEMISTRY                                            |           | 4000/-           |
| 11. ECOLOGY, ENVIRONMENT & CONSERVATION                                                  | 4 ISSUES  | 6000/-           |
| 10. DOWN TO EARTH                                                                        | 24 ISSUES | 1200/-           |
| 9. INDIAN JOURNAL OF PHYSICS                                                             | 2 ISSUES  | 3000/-           |
| 8. LJ. OF MATERIALS SCIENCE                                                              | 2 ISSUES  | 3500/-           |
| 7. LJ.OF COMPUTER SCI. & INFO. TECHNOLOGY                                                |           | 3500/-           |
| 6. INTL. REVIEW OF MATHEMATICAL SCIENCE                                                  | 4 ISSUES  | 3000/-<br>4000/- |
| 5. INTL. REVIEW OF ATOMATIC & MOLECULAR PHYS                                             |           | 4000/-           |
| 3. INTL. JOURNAL OF ELECTRONICS & COMPUTERS 4. INTL. JOURNAL OF PURE & APPLIED CHEMISTRY |           | 3000/-           |
| 2. INTL. JOURNAL OF ELECTRONICS & COMPUTERS                                              |           | 3000/-           |
| A BUTT TOURNALL OF PROMICE OF STREET                                                     |           |                  |