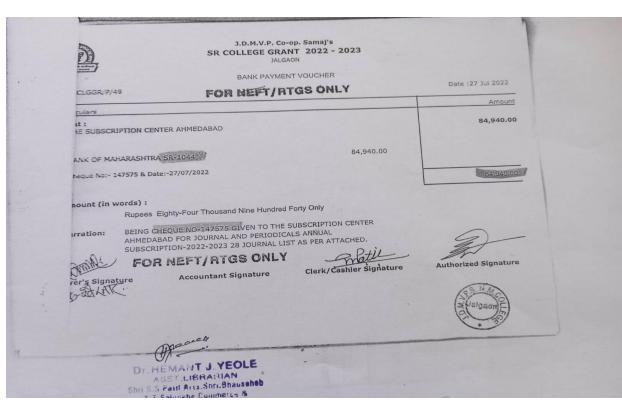

#### J.D.M.V.P.CO-OP.SAMAJ'S

# SHRI. S.S.PATIL ARTS, BHAUSAHEB T.T. SALUNKHE COMMERCE & SHRI.G.R.PANDIT SCIENCE COLLEGE JALGAON. (NUTAN MARATHA COLLEGE, JALGAON, MAHARASHTRA.)

### LIST OF JOURNALS & PERIODICALS - 2022-2023

| Total:-                                                                                  |           | 90840/-          |
|------------------------------------------------------------------------------------------|-----------|------------------|
| 29. N List                                                                               |           | 5900/-           |
| 28. INDIA TODAY HINDI                                                                    | 52 ISSUES | 1800/-           |
| 27. AVISKAR                                                                              | 12 ISSUES | 600/-            |
| 26. VIGYAN PRAGATI HINDI                                                                 | 12 ISSUES | 360/-            |
| 25. GRUHA SHOBHA                                                                         | 12 ISSUES | 1080/-           |
| 24. COMPUTITION SUCCESS REVIEW WITH G. K.                                                | 12 ISSUES | 1200/-           |
| 23. CURRANT SCIENCE                                                                      | 24 ISSUES | 2700/-           |
| 22. NATIONAL GEOGRAPHICS                                                                 | 12 ISSUES | 3200/-           |
| 21. MEDICINAL & AROMATIC PLANTS ABSTRACTS                                                |           | 3600/-           |
| 20. INDIAN SCIENCE ABSTRACTS                                                             | 24 ISSUES | 5300/-           |
| 19. INDIAN JOURNAL OF NATURAL PRODUCTS & RESOURCES 4 ISSUES                              |           | 1200/-           |
| 18. INDIAN JOURNAL OF MARINE SCIENCES                                                    |           | 3200/-           |
| 17. HEATHCARE                                                                            |           | 600/-            |
| 16. CURRENT SCIENCE                                                                      | 12 ISSUES | 2700/-           |
| 15. INDIAN JOURNAL OF CHEMISTRY SEC-B                                                    | 12 ISSUES | 4600/-           |
| 14. INDIAN JOURNAL OF CHEMISTRY SEC-A                                                    | 12 ISSUES | 4600/-           |
| 13. ECONPMICS & POLITICAL WEEKLY                                                         | 51 ISSUES | 5500/-           |
| 12. INDIAN JOURNAL OF PUR & APPLIED CHEMISTRY                                            |           | 4000/-           |
| 11. ECOLOGY, ENVIRONMENT & CONSERVATION                                                  | 4 ISSUES  | 6000/-           |
| 10. DOWN TO EARTH                                                                        | 24 ISSUES | 1200/-           |
| 9. INDIAN JOURNAL OF PHYSICS                                                             | 2 ISSUES  | 3000/-           |
| 8. LJ. OF MATERIALS SCIENCE                                                              | 2 ISSUES  | 3500/-           |
| 7. LJ.OF COMPUTER SCI. & INFO. TECHNOLOGY                                                |           | 3500/-           |
| 6. INTL. REVIEW OF MATHEMATICAL SCIENCE                                                  | 4 ISSUES  | 3000/-<br>4000/- |
| 5. INTL. REVIEW OF ATOMATIC & MOLECULAR PHYS                                             |           | 4000/-           |
| 3. INTL. JOURNAL OF ELECTRONICS & COMPUTERS 4. INTL. JOURNAL OF PURE & APPLIED CHEMISTRY |           | 3000/-           |
| 2. INTL. JOURNAL OF ELECTRONICS & COMPUTERS                                              |           | 3000/-           |
| A BUTT TOURNALL OF PROMICE OF STREET                                                     |           |                  |

ASST LIBRARIAN
Shri S.S. Paril Arts, Shri Bhausaneb T. I. Salunkhe
Commerce & Shri G.R. Pandit Science College,
JALGAON