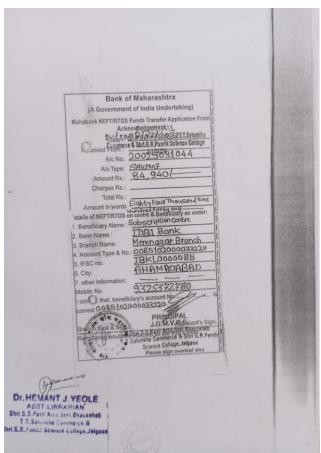

### LIST OF JOURNALS & PERIODICALS - 2022-2023

| Total:-                                                                                  |           | 90840/-          |
|------------------------------------------------------------------------------------------|-----------|------------------|
| 29. N List                                                                               |           | 5900/-           |
| 28. INDIA TODAY HINDI                                                                    | 52 ISSUES | 1800/-           |
| 27. AVISKAR                                                                              | 12 ISSUES | 600/-            |
| 26. VIGYAN PRAGATI HINDI                                                                 | 12 ISSUES | 360/-            |
| 25. GRUHA SHOBHA                                                                         | 12 ISSUES | 1080/-           |
| 24. COMPUTITION SUCCESS REVIEW WITH G. K.                                                | 12 ISSUES | 1200/-           |
| 23. CURRANT SCIENCE                                                                      | 24 ISSUES | 2700/-           |
| 22. NATIONAL GEOGRAPHICS                                                                 | 12 ISSUES | 3200/-           |
| 21. MEDICINAL & AROMATIC PLANTS ABSTRACTS                                                |           | 3600/-           |
| 20. INDIAN SCIENCE ABSTRACTS                                                             | 24 ISSUES | 5300/-           |
| 19. INDIAN JOURNAL OF NATURAL PRODUCTS & RESOURCES 4 ISSUES                              |           | 1200/-           |
| 18. INDIAN JOURNAL OF MARINE SCIENCES                                                    |           | 3200/-           |
| 17. HEATHCARE                                                                            |           | 600/-            |
| 16. CURRENT SCIENCE                                                                      | 12 ISSUES | 2700/-           |
| 15. INDIAN JOURNAL OF CHEMISTRY SEC-B                                                    | 12 ISSUES | 4600/-           |
| 14. INDIAN JOURNAL OF CHEMISTRY SEC-A                                                    | 12 ISSUES | 4600/-           |
| 13. ECONPMICS & POLITICAL WEEKLY                                                         | 51 ISSUES | 5500/-           |
| 12. INDIAN JOURNAL OF PUR & APPLIED CHEMISTRY                                            |           | 4000/-           |
| 11. ECOLOGY, ENVIRONMENT & CONSERVATION                                                  | 4 ISSUES  | 6000/-           |
| 10. DOWN TO EARTH                                                                        | 24 ISSUES | 1200/-           |
| 9. INDIAN JOURNAL OF PHYSICS                                                             | 2 ISSUES  | 3000/-           |
| 8. LJ. OF MATERIALS SCIENCE                                                              | 2 ISSUES  | 3500/-           |
| 7. LJ.OF COMPUTER SCI. & INFO. TECHNOLOGY                                                |           | 3500/-           |
| 6. INTL. REVIEW OF MATHEMATICAL SCIENCE                                                  | 4 ISSUES  | 3000/-<br>4000/- |
| 5. INTL. REVIEW OF ATOMATIC & MOLECULAR PHYS                                             |           | 4000/-           |
| 3. INTL. JOURNAL OF ELECTRONICS & COMPUTERS 4. INTL. JOURNAL OF PURE & APPLIED CHEMISTRY |           | 3000/-           |
| 2. INTL. JOURNAL OF ELECTRONICS & COMPUTERS                                              |           | 3000/-           |
| A BUTT TOURNALL OF PROMICE OF STREET                                                     |           |                  |