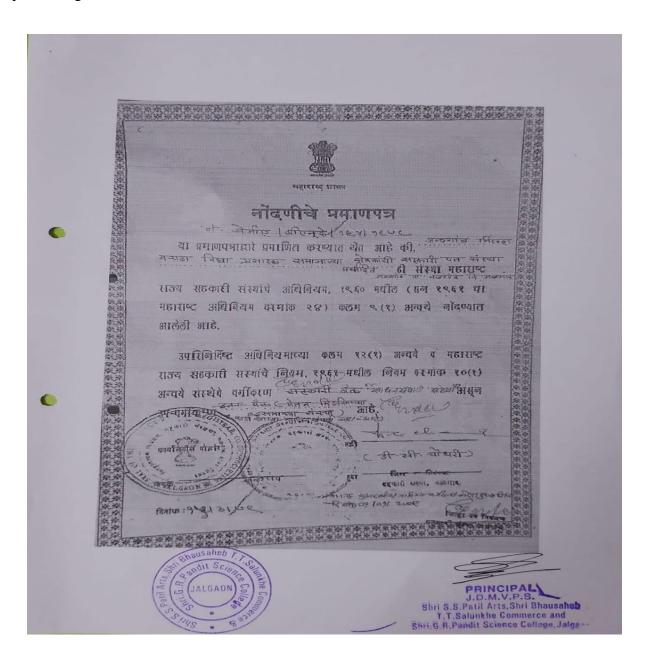

## **COLLEGE SOCIETY CERTIFICATES:**

सरकामा जापे

## अभिनेत्र को जना कर १९४१ मा १९५५

or promoners persons securis in ark #1. Havily "Best Will भाग मुकारक 'स्वर्' स्थाराचे स्था स्थाप भाग नामिश महाविद्यालयीत ने स्थाप स्याप स्थाप स्याप स्थाप स्याप स्थाप स्थाप

क्रमार्थ १४) बळव ९(१) अञ्चले नोद्देशवातं चाटेनी आहे.

टमिरिनिदिप्टः स्पेपिनामहस्ता १९३१ (१)१) अन्त्रो व फ्रारणाङ्

क्लारी रहेंगाचे जिल्ला , १९६१ मणिल विश्वकृत्वांत १०(१) अन्तरी संबंधि व्यक्तिमा भूका उपल्याति केत्र प्राप्त भूका उपल्यातिस्थार केरीम् सिकाराध्यम् स्थान