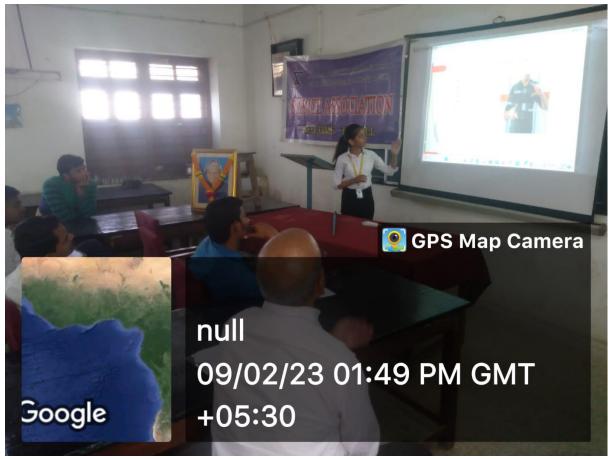

## Number of classrooms and seminar halls with ICT facilities

Class room 10 with LCD Projector

Class room 11 with LCD Projector

Class room 12 with LCD Projector

Seminar Hall with LCD Projector(Bose Hall)

Physics Laboratory with LCD Projector

Electronics Laboratory with LCD Projector

Electronics Laboratory with LCD Projector

Botany Laboratory with LCD Projector

Zoology Laboratory with LCD Projector