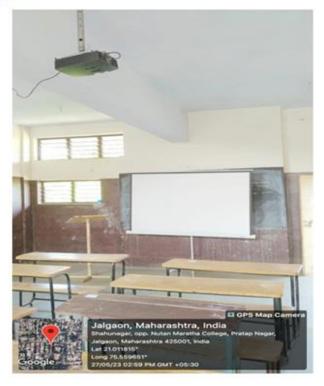

## Number of classrooms and seminar halls with ICT facilities

Class room 10 with LCD Projector

Class room 11 with LCD Projector

Class room 12 with LCD Projector

Seminar Hall with LCD Projector(Bose Hall)

Physics Laboratory with LCD Projector