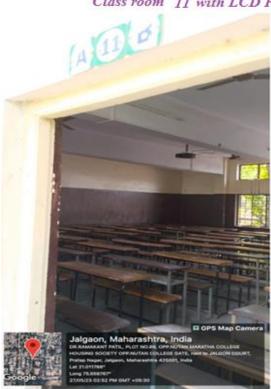

## Number of classrooms and seminar halls with ICT facilities

Class room 10 with LCD Projector

Class room 11 with LCD Projector

Class room 12 with LCD Projector

Seminar Hall with LCD Projector(Bose Hall)

Physics Laboratory with LCD Projector