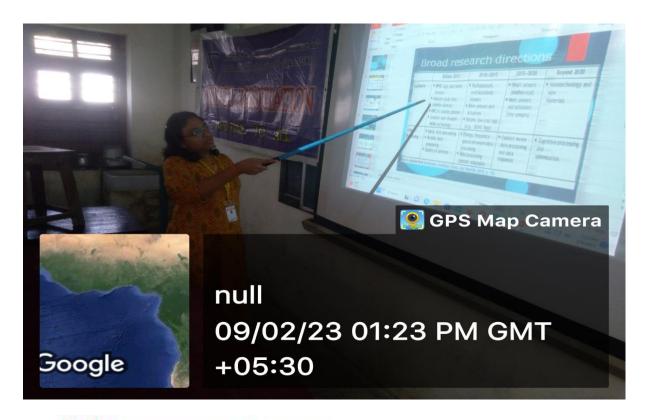

## Number of classrooms and seminar halls with ICT facilities

Class room 10 with LCD Projector

Class room 11 with LCD Projector

Class room 12 with LCD Projector

Seminar Hall with LCD Projector(Bose Hall)

Physics Laboratory with LCD Projector

Electronics Laboratory with LCD Projector

Electronics Laboratory with LCD Projector

Botany Laboratory with LCD Projector

Zoology Laboratory with LCD Projector