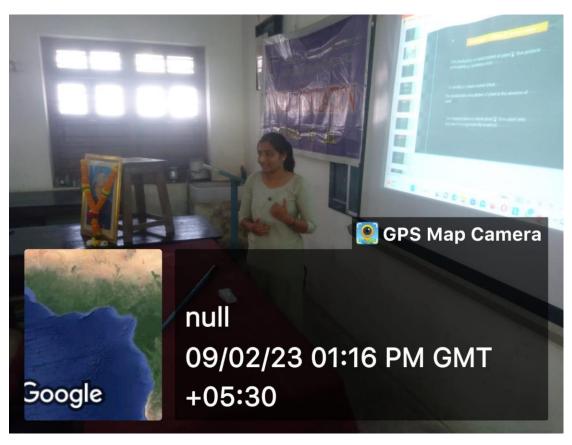

## Number of classrooms and seminar halls with ICT facilities

Class room 10 with LCD Projector

Class room 11 with LCD Projector

Class room 12 with LCD Projector

Seminar Hall with LCD Projector(Bose Hall)

Physics Laboratory with LCD Projector

Electronics Laboratory with LCD Projector

Electronics Laboratory with LCD Projector

Botany Laboratory with LCD Projector

Zoology Laboratory with LCD Projector