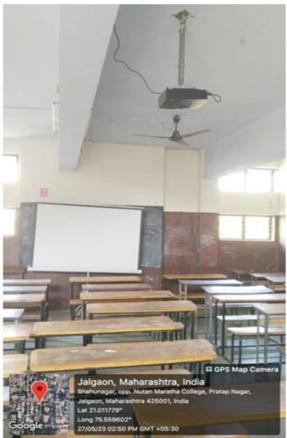

## Number of classrooms and seminar halls with ICT facilities

Class room 10 with LCD Projector

Class room 11 with LCD Projector

Class room 12 with LCD Projector

Seminar Hall with LCD Projector(Bose Hall)

Physics Laboratory with LCD Projector