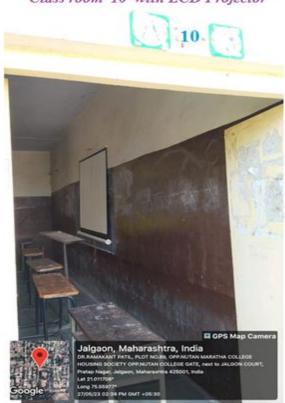

## Number of classrooms and seminar halls with ICT facilities

Class room 10 with LCD Projector

Class room 11 with LCD Projector

Class room 12 with LCD Projector

Seminar Hall with LCD Projector(Bose Hall)

Physics Laboratory with LCD Projector