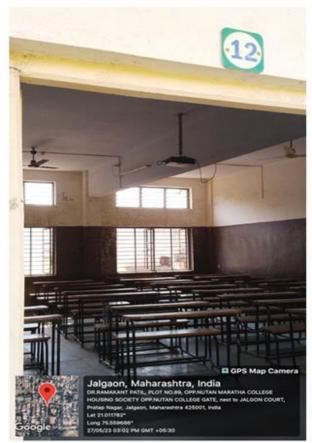

## Number of classrooms and seminar halls with ICT facilities

Class room 10 with LCD Projector

Class room 11 with LCD Projector

Class room 12 with LCD Projector

Seminar Hall with LCD Projector(Bose Hall)

Physics Laboratory with LCD Projector