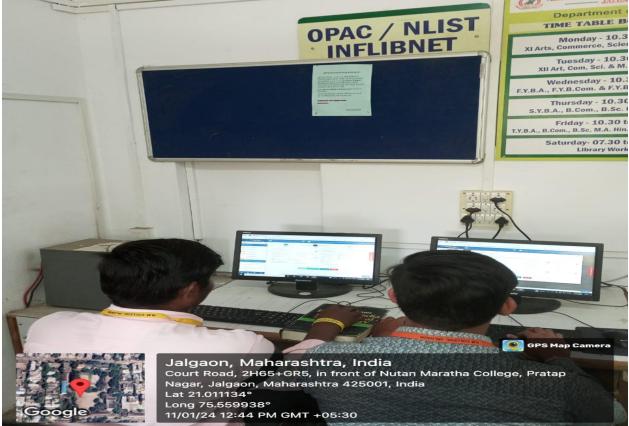

|                                                                                                                                                                                                                                                                                                                                                                                                                                                                                                                                                                                                                                                                                                     |

## Inflibnet Reciept





#### J.D.M.V.P.CO-OP.SAMAJ'S

### SHRI. S.S.PATIL ARTS, BHAUSAHEB T.T. SALUNKHE COMMERCE & SHRI.G.R.PANDIT SCIENCE COLLEGE JALGAON . ( NUTAN MARATHA COLLEGE, JALGAON, MAHARASHTRA.)

| LIST OF JOURNALS | 8 | PERIODICALS - | 2022-2023 |
|------------------|---|---------------|-----------|
|------------------|---|---------------|-----------|

| Total :-                                                                                                                             |                      | 90840/-          |  |  |  |
|--------------------------------------------------------------------------------------------------------------------------------------|----------------------|------------------|--|--|--|
| 29. N List